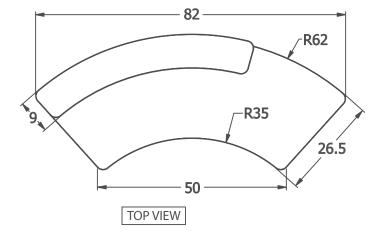

RO-2982-PA

\*Quotes are required for any custom logos or lettering

| Rover Desk  |                                                         |                |       |       |
|-------------|---------------------------------------------------------|----------------|-------|-------|
| Product #   | Description                                             | Overall Height | Width | Depth |
| RO-2982     | Rover Desk                                              | 29″            | 82"   | 26.5″ |
| RO-2982-P   | Rover Desk w/ patron ledge                              | 36″            | 82"   | 26.5″ |
| RO-2982-PA  | Rover Desk w/ patron ledge and 3form privacy panel      | 36″            | 82"   | 26.5″ |
| RO-2982-PAF | Rover Desk w/ patron ledge, 3form privacy & front panel | 36″            | 82"   | 26.5″ |