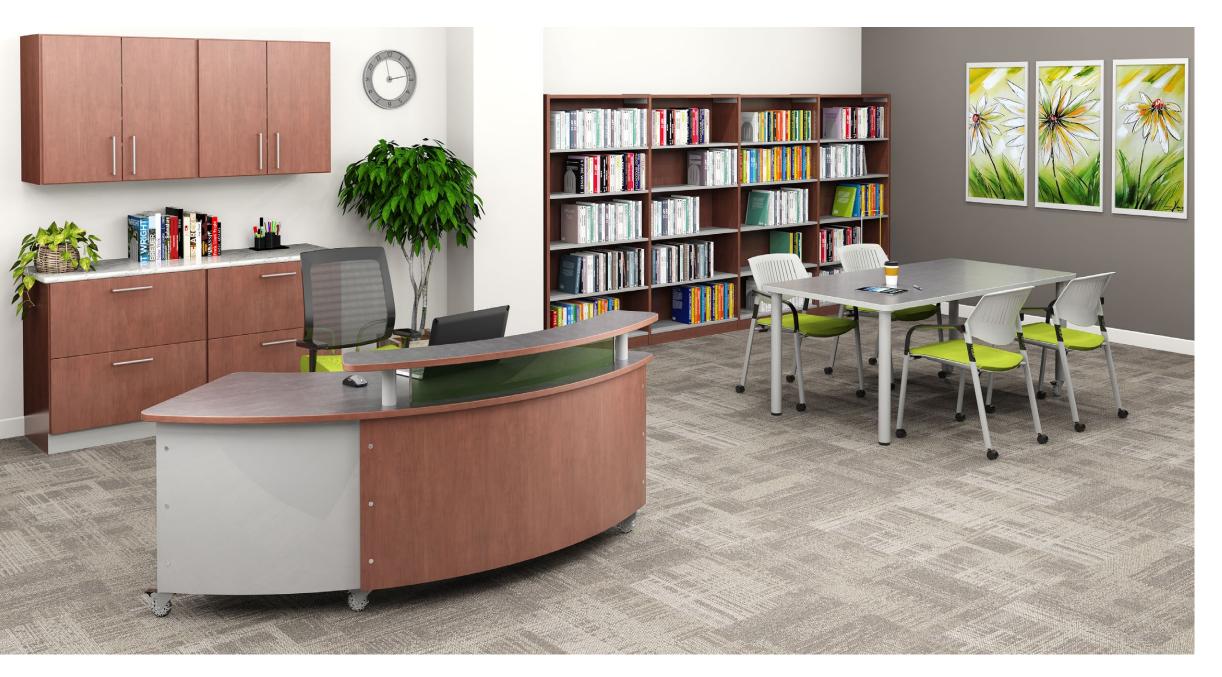

## **ROVER DESK**

Today's media centers and classrooms are often multi-functioning areas with rearrangeable spaces. So why be confined to one location in the room? The rover desk allows for a convenient and flexible workspace, so that you can relocate wherever you need to be. Built with high quality materials and construction, this desk not only looks great, it will stand the test of time.