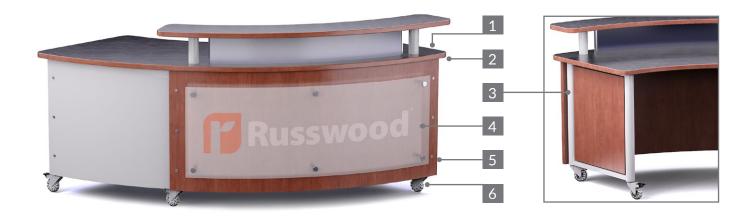

## Specifications

- 1 Desk work surface cores are 1"T particleboard with a .05" thick, horizontal grade high pressure laminate top surface and a balancing backer sheet to finish.
- 2 All edges are 3mm PVC edge band with machine application (Not hand applied). PVC is eased to a 1/8" radius to remove sharp edges.
- 3 16 gauge welded steel frames with durable powder coat finish.
- 4 1/4" thick Decorative 3 form panels are available for desk fronts and patron ledges.
- 5 Front and side panels are constructed of 1" thick veneer cores with a .05" thick, horizontal grade, high pressure laminate finish.
- 6 3" diameter swivel and locking contemporary caster.