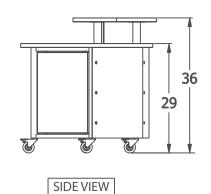

RO-2982-PA

\*Quotes are required for any custom logos or lettering

| Rover Desk  |                                                         |                |       |       |
|-------------|---------------------------------------------------------|----------------|-------|-------|
| Product #   | Description                                             | Overall Height | Width | Depth |
| RO-2982     | Rover Desk                                              | 29″            | 82"   | 26.5″ |
| RO-2982-P   | Rover Desk w/ patron ledge                              | 36″            | 82"   | 26.5″ |
| RO-2982-PA  | Rover Desk w/ patron ledge and 3form privacy panel      | 36″            | 82"   | 26.5″ |
| RO-2982-PAF | Rover Desk w/ patron ledge, 3form privacy & front panel | 36″            | 82"   | 26.5″ |