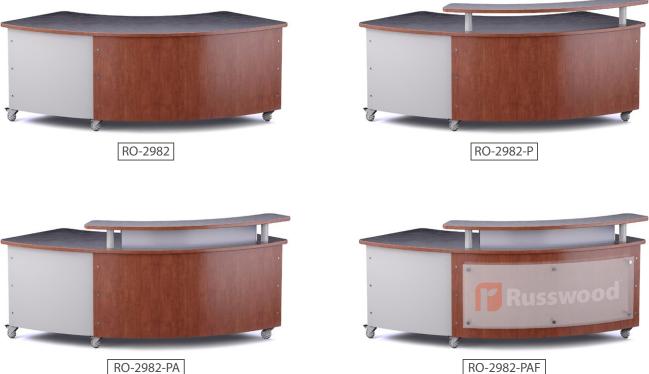

RO-2982-PA

\*Quotes are required for any custom logos or lettering

| Rover Desk  |                                                         |                |       |       |
|-------------|---------------------------------------------------------|----------------|-------|-------|
| Product #   | Description                                             | Overall Height | Width | Depth |
| RO-2982     | Rover Desk                                              | 29″            | 82"   | 26.5″ |
| RO-2982-P   | Rover Desk w/ patron ledge                              | 36″            | 82"   | 26.5″ |
| RO-2982-PA  | Rover Desk w/ patron ledge and 3form privacy panel      | 36″            | 82"   | 26.5″ |
| RO-2982-PAF | Rover Desk w/ patron ledge, 3form privacy & front panel | 36″            | 82"   | 26.5″ |