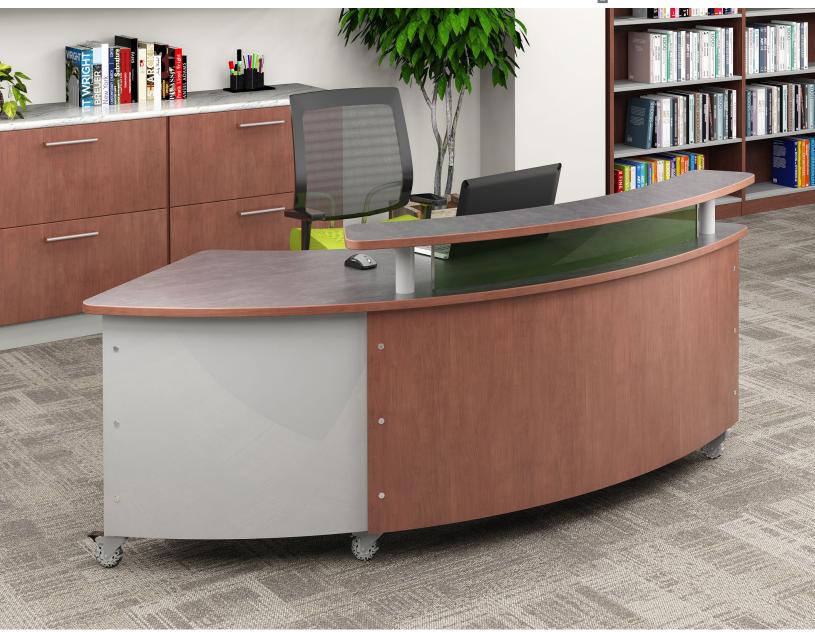

## **ROVER DESK**

Today's media centers and classrooms are often multi-functioning areas with rearrangeable spaces. So why be confined to one location in the room? The rover desk allows for a convenient and flexible workspace, so that you can relocate wherever you need to be. Built with high quality materials and construction, this desk not only looks great, it will stand the test of time.