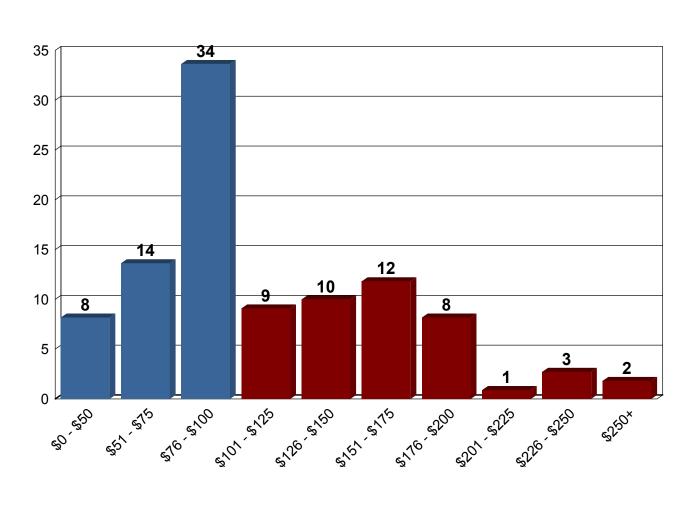

6 - \$150       | # Frames<br>% Frames<br>Avg Billed<br>Out of Pocket | 11<br>10%<br>\$141.35<br>\$41.35   |
| \$151 - \$175       | # Frames<br>% Frames<br>Avg Billed<br>Out of Pocket | 13<br>12%<br>\$162.26<br>\$62.26   |
| \$176 - \$200       | # Frames<br>% Frames<br>Avg Billed<br>Out of Pocket | 9<br>8%<br>\$190.33<br>\$90.33     |
| \$201 - \$225       | # Frames<br>% Frames<br>Avg Billed<br>Out of Pocket | 1<br>1%<br>\$225.00<br>\$125.00    |
| \$226 - \$250       | # Frames<br>% Frames<br>Avg Billed<br>Out of Pocket | 3<br>3%<br>\$233.33<br>\$133.33    |
| \$250+              | # Frames<br>% Frames<br>Avg Billed<br>Out of Pocket | 2<br>2%<br>\$295.00<br>\$195.00    |
| Total               | # Frames<br>% Frames<br>Avg Billed<br>Out of Pocket | 110<br>100%<br>\$116.10<br>\$28.26 |



\$100.00 Billed = billed services paid as In-Network. Includes claims processed and paid January 2017 to August 2017.

Member Reimbursements are not included. 031160 Allowance

Please note that this report reflects claims for the specified group and time period. This is not an indicator of actual experience due to the timing of claim submissions, the application of contractual discounts, and applied administrative expenses. The data should not be used in assessing a specific loss ratio of a client.



### **MISSISSIPPI DEPT OF PUBLIC SAF - \$100.00 Allowance Plans**

## Frame Summary - \$100.00

Defined Date Range: 1/1/2017 to 12/31/2017







\$100.00 Billed = billed services paid as In-Network. Includes claims processed and paid August 2017 to December 2017.

Member Reimbursements are