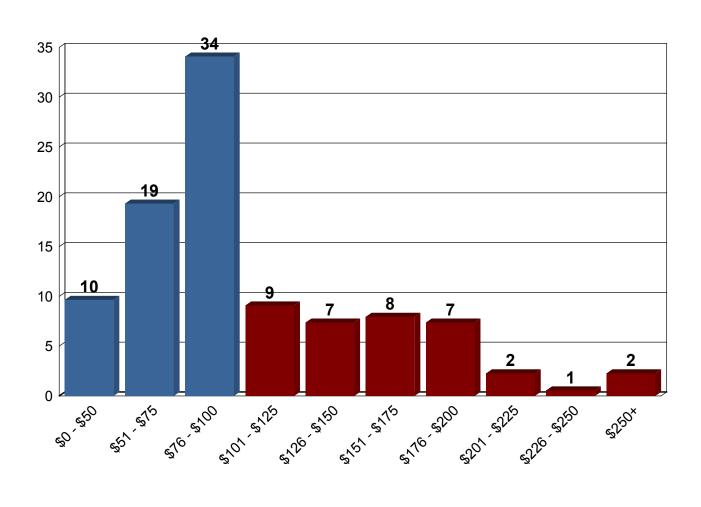

| \$126 - \$150      | # Frames<br>% Frames<br>Avg Billed<br>Out of Pocket | 13<br>7%<br>\$141.24<br>\$41.24    |
| \$151 - \$175      | # Frames<br>% Frames<br>Avg Billed<br>Out of Pocket | 14<br>8%<br>\$160.93<br>\$60.93    |
| \$176 - \$200      | # Frames<br>% Frames<br>Avg Billed<br>Out of Pocket | 13<br>7%<br>\$183.92<br>\$83.92    |
| \$201 - \$225      | # Frames<br>% Frames<br>Avg Billed<br>Out of Pocket | 4<br>2%<br>\$220.00<br>\$120.00    |
| \$226 - \$250      | # Frames<br>% Frames<br>Avg Billed<br>Out of Pocket | 1<br>1%<br>\$250.00<br>\$150.00    |
| \$250+             | # Frames<br>% Frames<br>Avg Billed<br>Out of Pocket | 4<br>2%<br>\$311.25<br>\$211.25    |
| Total              | # Frames<br>% Frames<br>Avg Billed<br>Out of Pocket | 176<br>100%<br>\$108.43<br>\$23.94 |



\$100.00 Billed = billed services paid as In-Network. Includes claims processed and paid January 2016 to December 2016.

Member Reimbursements are not included. 031160 Allowance

Please note that this report reflects claims for the specified group and time period. This is not an indicator of actual experience due to the timing of claim submissions, the application of contractual discounts, and applied administrative expenses. The data should not be used in assessing a specific loss ratio of a client.

#### **MISSISSIPPI DEPT OF PUBLIC SAF - \$100.00 Allowance Plans**



Defined Date Range: 1/1/2017 to 12/31/2017

|                     |                                                     | 100.00                             |
|---------------------|---------------------------------------