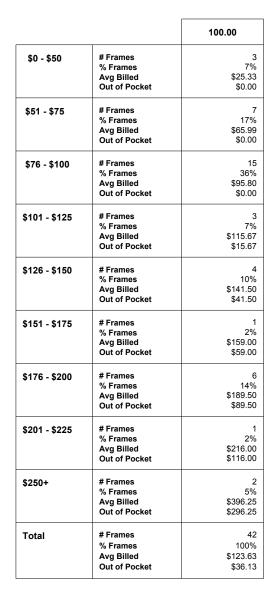

br>2%<br>\$295.00<br>\$195.00    |
| Total               | # Frames<br>% Frames<br>Avg Billed<br>Out of Pocket | 110<br>100%<br>\$116.10<br>\$28.26 |



\$100.00 Billed = billed services paid as In-Network. Includes claims processed and paid January 2017 to August 2017.

Member Reimbursements are not included. 031160 Allowance

Please note that this report reflects claims for the specified group and time period. This is not an indicator of actual experience due to the timing of claim submissions, the application of contractual discounts, and applied administrative expenses. The data should not be used in assessing a specific loss ratio of a client.



### **MISSISSIPPI DEPT OF PUBLIC SAF - \$100.00 Allowance Plans**

## Frame Summary - \$100.00

Defined Date Range: 1/1/2017 to 12/31/2017







\$100.00 Billed = billed services paid as In-Network. Includes claims processed and paid August 2017 to December 2017.

Member Reimbursements are not included. 031160 Allowance

Please note that this report reflects claims for the specified group and time period. This is not an indicator of actual experience due to the timing of claim submissions, the application of contractual discounts, and applied administrative expenses. The data should not be used in assessing a specific loss ratio of a client.

#### **MISSISSIPPI DEPT OF PUBLIC SAF - All Plans and Locations**

Member Utilization Report

Date Range: 1/1/2016 to 12/31/2016

|          |                                                              | In Network                             | Out of Network              | Total