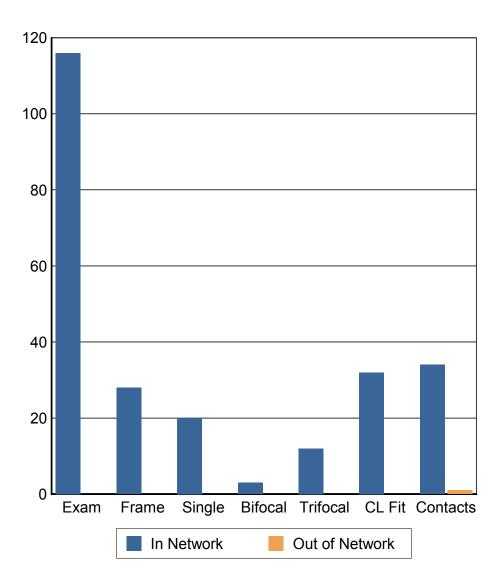

#### REQUEST FOR PROPOSAL "RFP" FOR GROUP VISION INSURANCE PLANS

The MS Department of Public Safety (MDPS) is requesting proposals for group vision insurance plans. The cost of insurance coverage is a monthly premium paid in entirety by the policyholder which is the employee. MDPS is not the purchaser of the vision policy and will not pay any cost towards this coverage. The group vision insurance plan will be available to approximately 1,100 employees. All employees are paid through a centralized payroll system. Our agency currently has 550 employees enrolled in vision insurance. An employee census, frame summary, member utilization report and provider report is provided at the end of this document. Current premium rates will not be released.