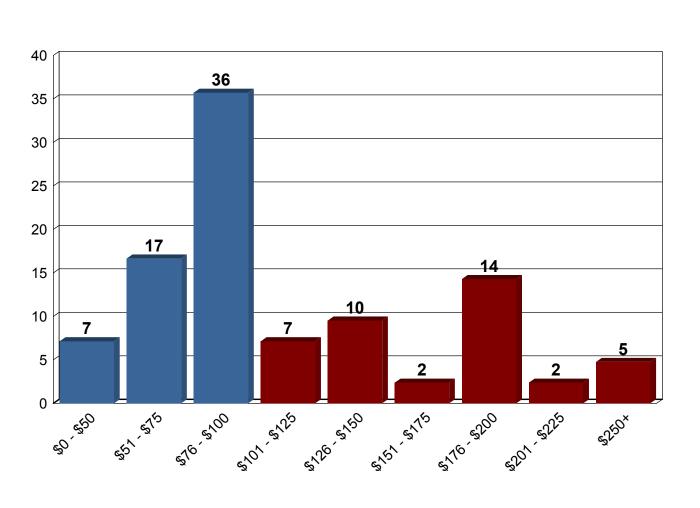

>2%<br>\$295.00<br>\$195.00    |
| Total               | # Frames<br>% Frames<br>Avg Billed<br>Out of Pocket | 110<br>100%<br>\$116.10<br>\$28.26 |



\$100.00 Billed = billed services paid as In-Network. Includes claims processed and paid January 2017 to August 2017.

Member Reimbursements are not included. 031160 Allowance

Please note that this report reflects claims for the specified group and time period. This is not an indicator of actual experience due to the timing of claim submissions, the application of contractual discounts, and applied administrative expenses. The data should not be used in assessing a specific loss ratio of a client.



### **MISSISSIPPI DEPT OF PUBLIC SAF - \$100.00 Allowance Plans**

## Frame Summary - \$100.00

Defined Date Range: 1/1/2017 to 12/31/2017







\$100.00 Billed = billed services paid as In-Network. Includes claims processed and paid August 2017 to December 2017.

Member Reimbursements are not included. 031160 Allowance

Please note that this report reflects claims for the specified group and time period. This is not an indicator of actual experience due to the timing of claim submissions, the application of contractual discounts, and applied administrative expenses. The data should not be used in assessing a specific loss ratio of a client.

#### **MISSISSIPPI DEPT OF PUBLIC SAF - All Plans and Locations**

Member Utilization Report

Date Range: 1/1/2016 to 12/31/2016

|          |                                                              | In Network                             | Out of Network              | Total