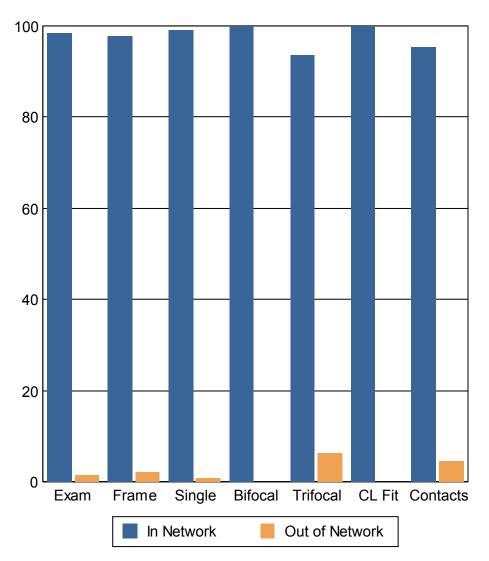

#### REQUEST FOR PROPOSAL "RFP" FOR GROUP VISION INSURANCE PLANS

The MS Department of Public Safety (MDPS) is requesting proposals for group vision insurance plans. The cost of insurance coverage is a monthly premium paid in entirety by the policyholder which is the employee. MDPS is not the purchaser of the vision policy and will not pay any cost towards this coverage. The group vision insurance plan will be available to approximately 1,100 employees. All employees are paid through a centralized payroll system. Our agency currently has 550 employees enrolled in vision insurance. An employee census, frame summary, member utilization report and provider report is provided at the end of this document. Current premium rates will not be released.