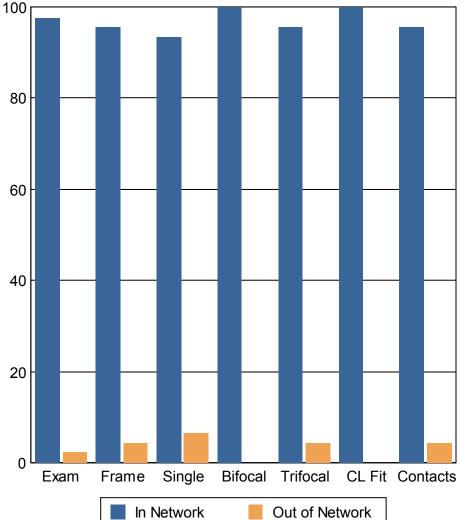

#### REQUEST FOR PROPOSAL "RFP" FOR GROUP VISION INSURANCE PLANS

The MS Department of Public Safety (MDPS) is requesting proposals for group vision insurance plans. The cost of insurance coverage is a monthly premium paid in entirety by the policyholder which is the employee. MDPS is not the purchaser of the vision policy and will not pay any cost towards this coverage. The group vision insurance plan will be available to approximately 1,100 employees. All employees are paid through a centralized payroll system. Our agency currently has 550 employees enrolled in vision insurance. An employee census, frame summary, member utilization report and provider report is provided at the end of this document. Current premium rates will not be released.