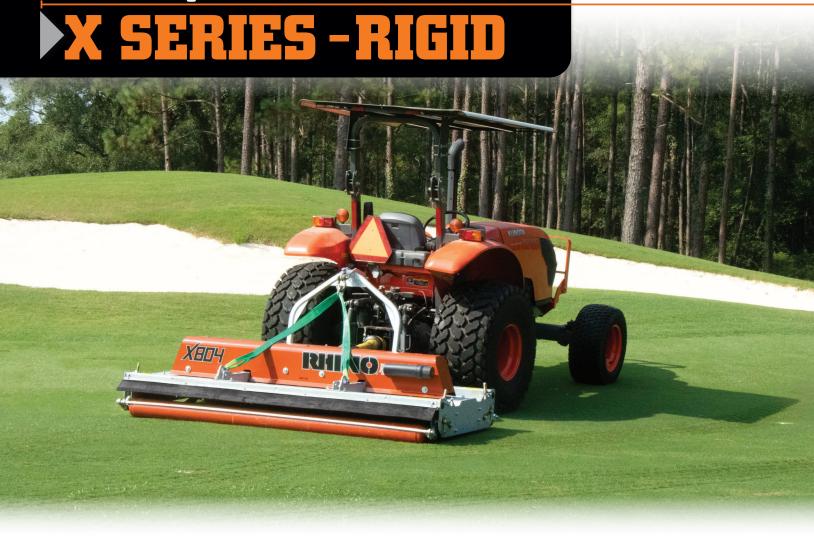

100% gear driven, no belts

Sealed internal roller bearings for total protection against moisture, soil, and debris

Full-length rollers follow the ground contour, prevent scalping, and produce perfect stripes

**ROLLER BEARINGS** Sealed internal roller bearings offer total protection against moisture, soil, and debris

LONG-LASTING BLADES Produced from 1/4" sprung steel to offer hours of continuous work without needing to sharpen