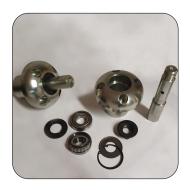

**ROLLER BEARINGS** Sealed internal roller bearings offer total protection against moisture, soil, and debris

LONG-LASTING BLADES Produced from 1/4" sprung steel to offer hours of continuous work without needing to sharpen