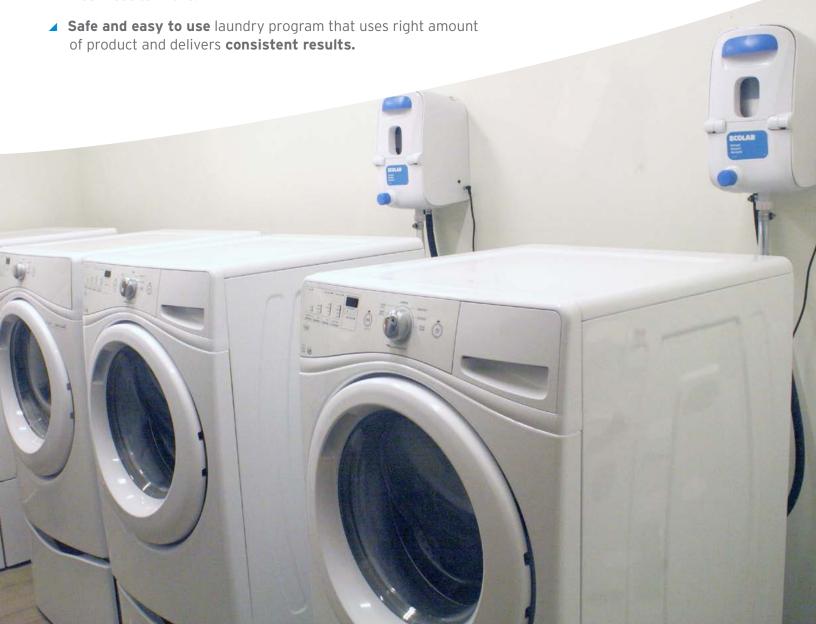

## Clean and Fresh Performance you Can Count on

Our FaciliPro Home-Style Laundry Program provides reliable and consistent dispensing and cleaning performance to deliver clean and fresh linens with every wash.

■ Safe for Users

Solid program significantly reduces access to product and is safe for users.

▲ Easy to Use Program

Controlled dispensing with a simple Push Button helps reduce product over-consumption and waste.

■ Gentle on Linens

Mild chemistry is gentle on linen and safe-to-use in Home-Style washers.

| PRODUCT NAME                             | SIZE    | SKU     |
|------------------------------------------|---------|---------|
| FACILIPRO™ Home-Style<br>Solid Detergent | 4-3 lb. | 6101684 |