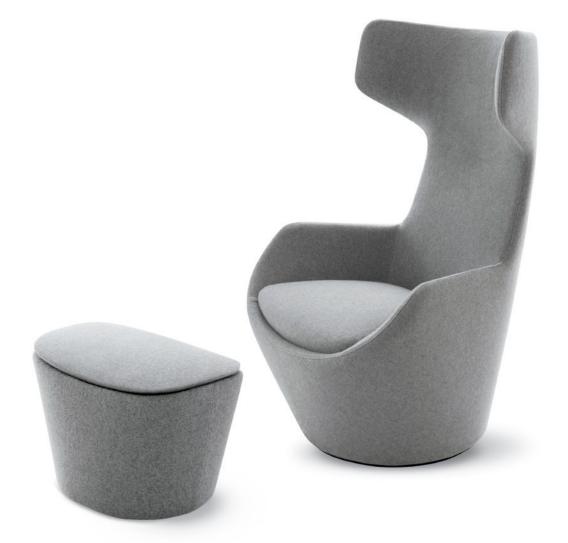

## Retreat<sup>™</sup> Lounge & Ottoman

Designed in partnership with Bendtsen Design Associates, Retreat is a space-defining lounge collection that includes wing-back, high-back, and low-back chairs and a matching ottoman.

## Retreat Statement of Line

Wing-Back Chair 46"H x 30½"W x 32½"D High-Back Chair 37"H x 30½"W x 32½"D

Low-Back Chair 30½"H x 30½"W x 32½"D

Ottoman

15"H x 20"W x 12"D

Return-to-center swivel, 360-degree swivel, or glides available for all chairs. Please see current price list for available seating upholsteries.