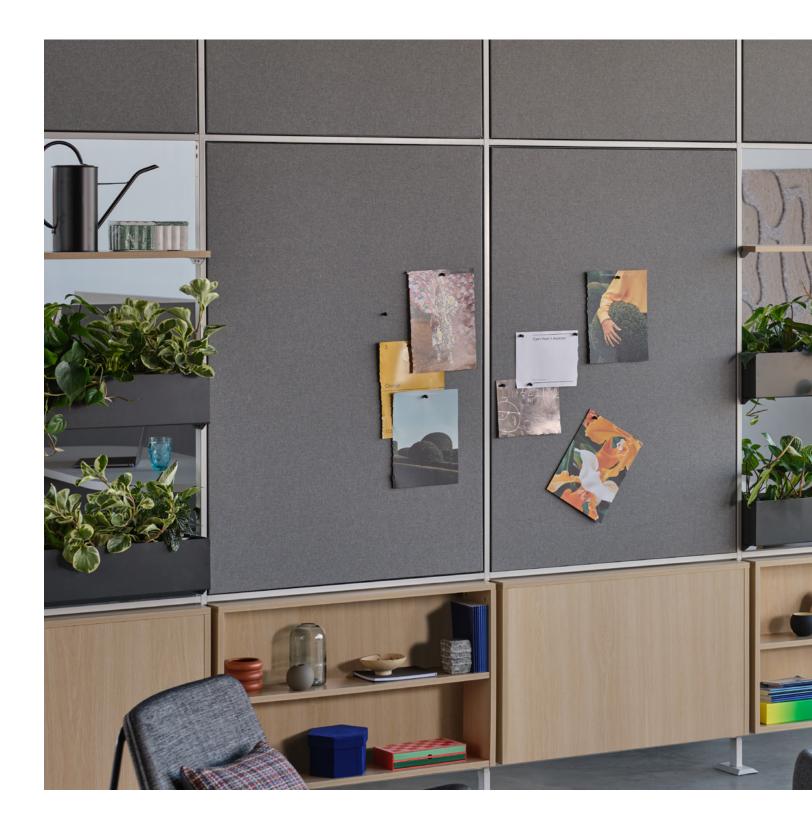

#### Versatile Choices

Daybook provides an array of components to create workplaces that both perform as well as impress. Swap the panels in or out on both sides to adapt to functional or aesthetic needs.

Low Ceiling Attachment

Medium Ceiling Attachment

High Ceiling Attachment

Laminate Top or Bottom Panel

Writable Glass or Metal Panel

Fabric Top or Bottom Panel

Fabric Panel

Metal Slotted Panel

Laminate Shelf

Steel Planters

Foot

Laminate Bookcase

Create the perimeter of a space for casual gathering, for preparations and debrief, for taking a moment to connect.

Teams need tools and resources at the ready, integrated into their workplace neighborhoods.