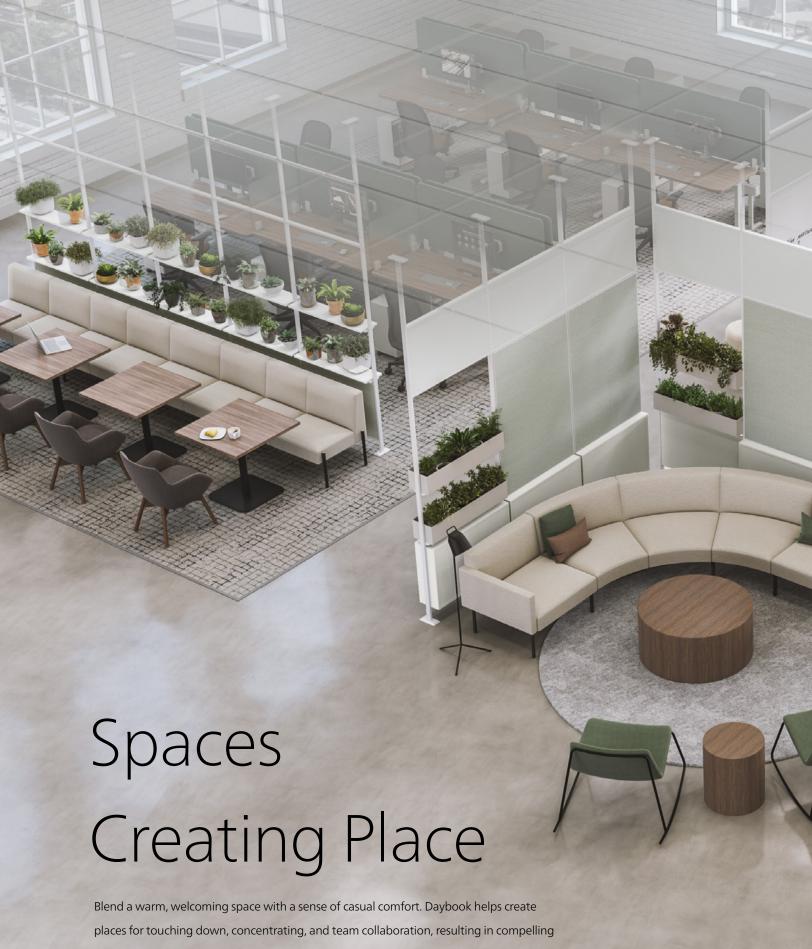

## Neighborhoods Become a Village

Daybook bays are the sectionals that enable the creation of both, more intimate worksettings, as well as larger divisions of the workplace. Using as few as two bays or up to six bays, your setting can expand or contract to deliver the ideal form.

Accommodating Many Uses

The Team Gathers

An Invitation to Productivity

workplace neighborhoods —places that invite.

Laminate Shelf

Steel Planters

Foot

Laminate Bookcase

Create the perimeter of a space for casual gathering, for preparations and debrief, for taking a moment to connect.

Teams need tools and resources at the ready, integrated into their workplace neighborhoods.