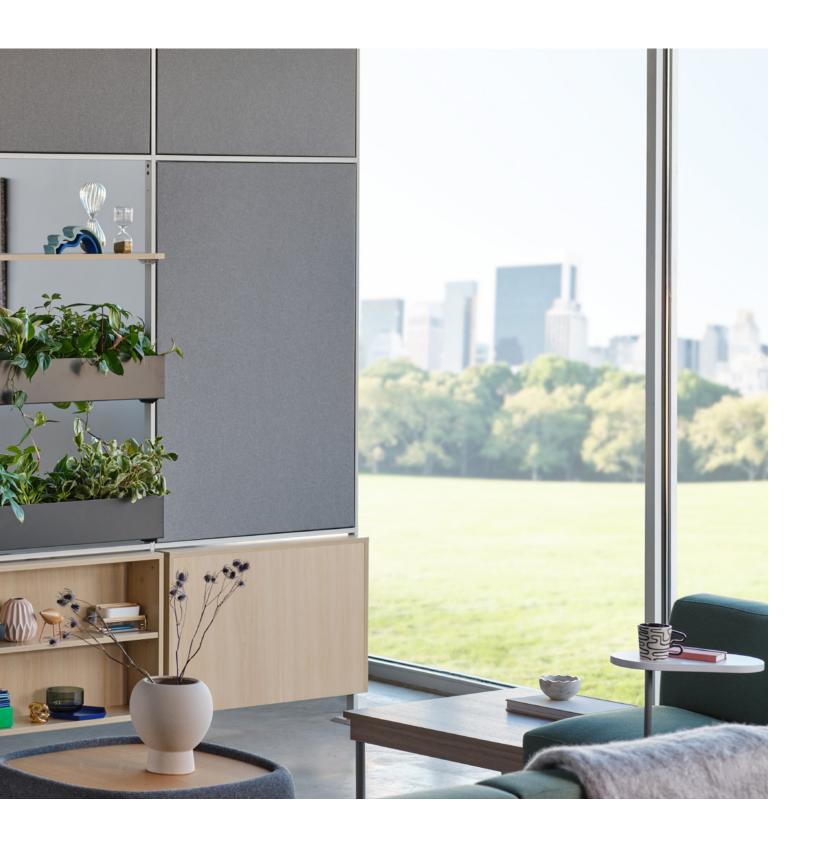

## Neighborhoods Become a Village

Daybook bays are the sectionals that enable the creation of both, more intimate worksettings, as well as larger divisions of the workplace. Using as few as two bays or up to six bays, your setting can expand or contract to deliver the ideal form.

## Stylish Division

A palette of materials and finishes creates boundary elements that both inspire and define.

Daybook fashions a workplace where the partitions become welcome contributors to creativity.