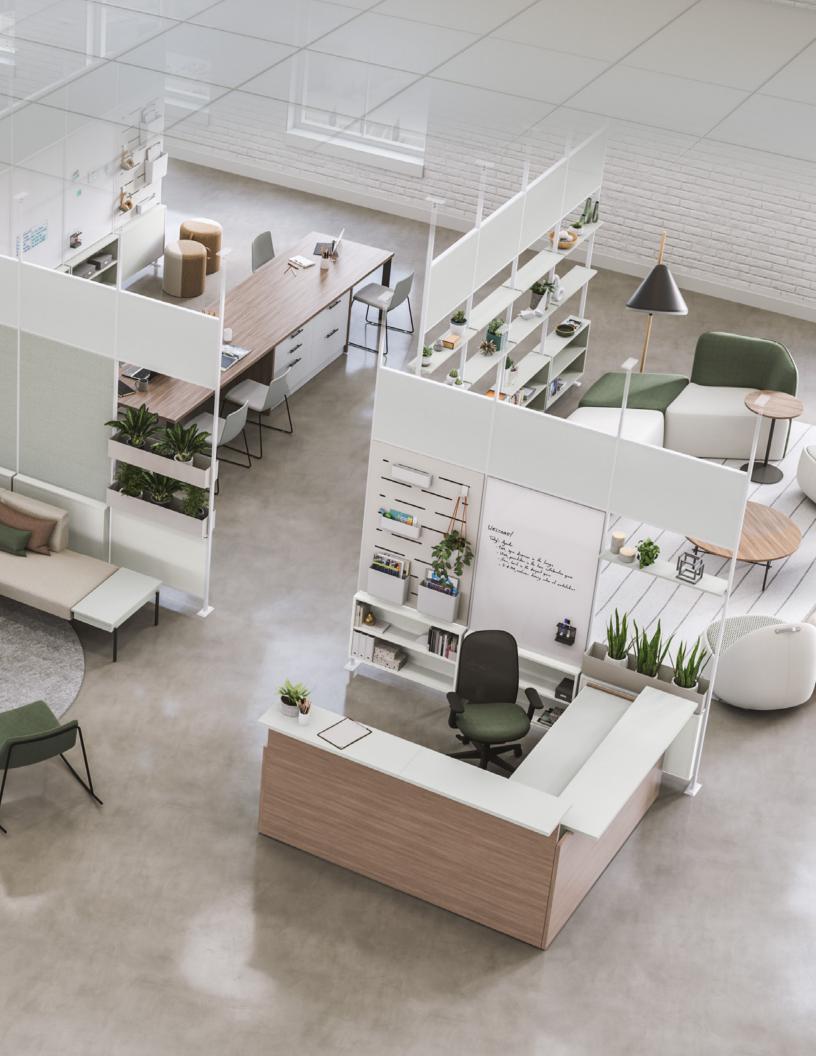

#### Versatile Choices

Daybook provides an array of components to create workplaces that both perform as well as impress. Swap the panels in or out on both sides to adapt to functional or aesthetic needs.

Low Ceiling Attachment

Medium Ceiling Attachment

High Ceiling Attachment

Laminate Top or Bottom Panel

Writable Glass or Metal Panel

Fabric Top or Bottom Panel

Fabric Panel

Metal Slotted Panel

Laminate Shelf

Steel Planters

Foot

Laminate Bookcase

Create the perimeter of a space for casual gathering, for preparations and debrief, for taking a moment to connect.

Teams need tools and resources at the ready, integrated into their workplace neighborhoods.