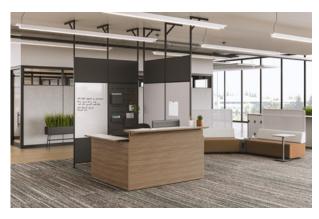

#### Versatile Choices

Daybook provides an array of components to create workplaces that both perform as well as impress. Swap the panels in or out on both sides to adapt to functional or aesthetic needs.

Low Ceiling Attachment

Medium Ceiling Attachment

High Ceiling Attachment

Laminate Top or Bottom Panel

Writable Glass or Metal Panel

Fabric Top or Bottom Panel

Fabric Panel

Metal Slotted Panel

Laminate Shelf

Steel Planters

Foot

Laminate Bookcase

Create the perimeter of a space for casual gathering, for preparations and debrief, for taking a moment to connect.

Teams need tools and resources at the ready, integrated into their workplace neighborhoods.