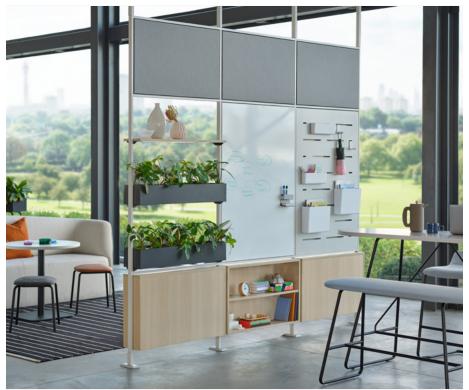

#### Versatile Choices

Daybook provides an array of components to create workplaces that both perform as well as impress. Swap the panels in or out on both sides to adapt to functional or aesthetic needs.

Low Ceiling Attachment

Medium Ceiling Attachment

High Ceiling Attachment

Laminate Top or Bottom Panel

Writable Glass or Metal Panel

Fabric Top or Bottom Panel

Fabric Panel

Metal Slotted Panel

Laminate Shelf

Steel Planters

Foot

Laminate Bookcase

Create the perimeter of a space for casual gathering, for preparations and debrief, for taking a moment to connect.

Teams need tools and resources at the ready, integrated into their workplace neighborhoods.

## Neighborhoods Become a Village

Daybook bays are the sectionals that enable the creation of both, more intimate worksettings, as well as larger divisions of the workplace. Using as few as two bays or up to six bays, your setting can expand or contract to deliver the ideal form.