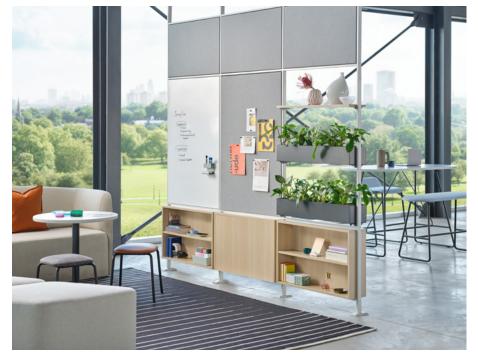

#### Versatile Choices

Daybook provides an array of components to create workplaces that both perform as well as impress. Swap the panels in or out on both sides to adapt to functional or aesthetic needs.

Low Ceiling Attachment

Medium Ceiling Attachment

High Ceiling Attachment

Laminate Top or Bottom Panel

Writable Glass or Metal Panel

Fabric Top or Bottom Panel

Fabric Panel

Metal Slotted Panel

Laminate Shelf

Steel Planters

Foot

Laminate Bookcase

Create the perimeter of a space for casual gathering, for preparations and debrief, for taking a moment to connect.

Teams need tools and resources at the ready, integrated into their workplace neighborhoods.

## Neighborhoods Become a Village

Daybook bays are the sectionals that enable the creation of both, more intimate worksettings, as well as larger divisions of the workplace. Using as few as two bays or up to six bays, your setting can expand or contract to deliver the ideal form.