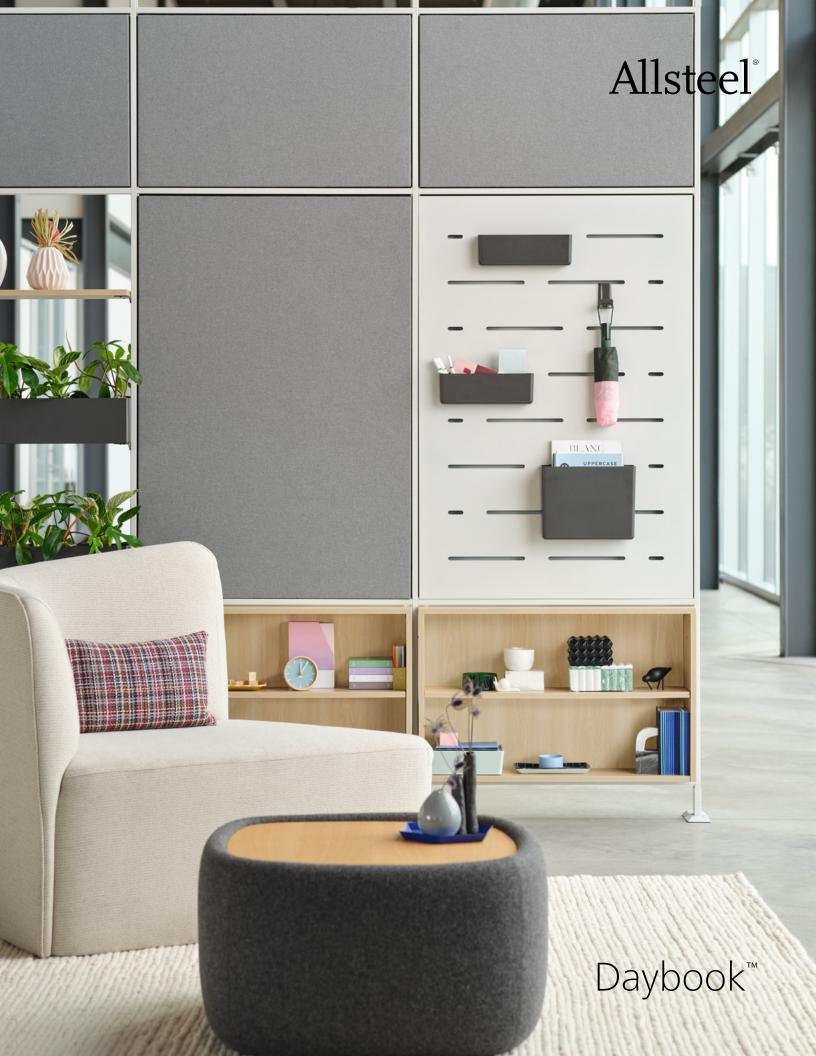

# It Takes A Village

Daybook is an amazingly versatile, light-scale partition that creates an array of neighborhood configurations that equip a high-performance, welcoming workplace. It enables you to create an atmosphere of creativity and collaboration and comfort.

Experience the impact of a structure that both divides and unites, that gathers as well as shelters. Daybook provides the central ingredient for a village of workplace settings that invite you to feel empowered to work effectively.

### Community Integration

Daybook unifies a diverse range of settings using a portfolio of components that deliver functionality and convenience. The spaces you need, the tools at your fingertips.

A Complete Workplace

#### Versatile Choices

Daybook provides an array of components to create workplaces that both perform as well as impress. Swap the panels in or out on both sides to adapt to functional or aesthetic needs.

Laminate Shelf

Steel Planters

Foot

Laminate Bookcase

Create the perimeter of a space for casual gathering, for preparations and debrief, for taking a moment to connect.

Teams need tools and resources at the ready, integrated into their workplace neighborhoods.