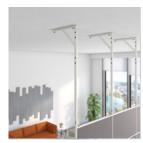

Low Ceiling Attachment

Medium Ceiling Attachment

High Ceiling Attachment

Laminate Top or Bottom Panel

Writable Glass or Metal Panel

Fabric Top or Bottom Panel

Fabric Panel

Metal Slotted Panel