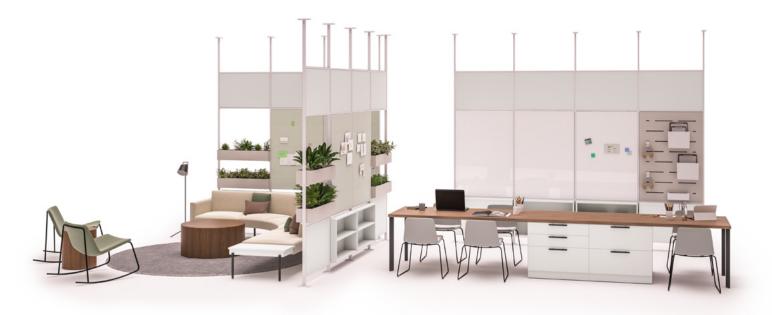

## Neighborhoods Become a Village

Daybook bays are the sectionals that enable the creation of both, more intimate worksettings, as well as larger divisions of the workplace. Using as few as two bays or up to six bays, your setting can expand or contract to deliver the ideal form.

### Community Integration

Daybook unifies a diverse range of settings using a portfolio of components that deliver functionality and convenience. The spaces you need, the tools at your fingertips.

A Complete Workplace