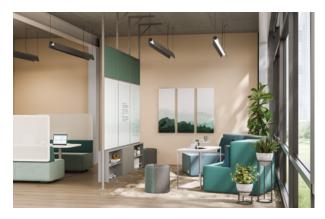

### Community Integration

Daybook unifies a diverse range of settings using a portfolio of components that deliver functionality and convenience. The spaces you need, the tools at your fingertips.

A Complete Workplace

Casual and Comfortable

First Impression Welcoming

## Stylish Division

A palette of materials and finishes creates boundary elements that both inspire and define.

Daybook fashions a workplace where the partitions become welcome contributors to creativity.