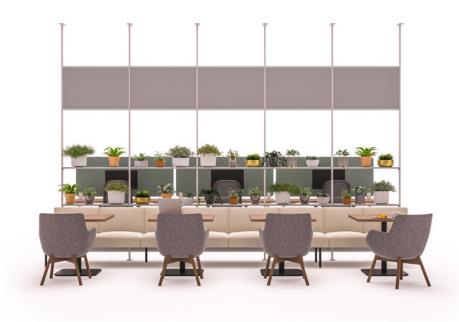

## Neighborhoods Become a Village

Daybook bays are the sectionals that enable the creation of both, more intimate worksettings, as well as larger divisions of the workplace. Using as few as two bays or up to six bays, your setting can expand or contract to deliver the ideal form.