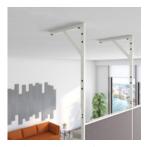

Low Ceiling Attachment

Medium Ceiling Attachment

High Ceiling Attachment

Laminate Top or Bottom Panel

Writable Glass or Metal Panel

Fabric Top or Bottom Panel

Fabric Panel

Metal Slotted Panel