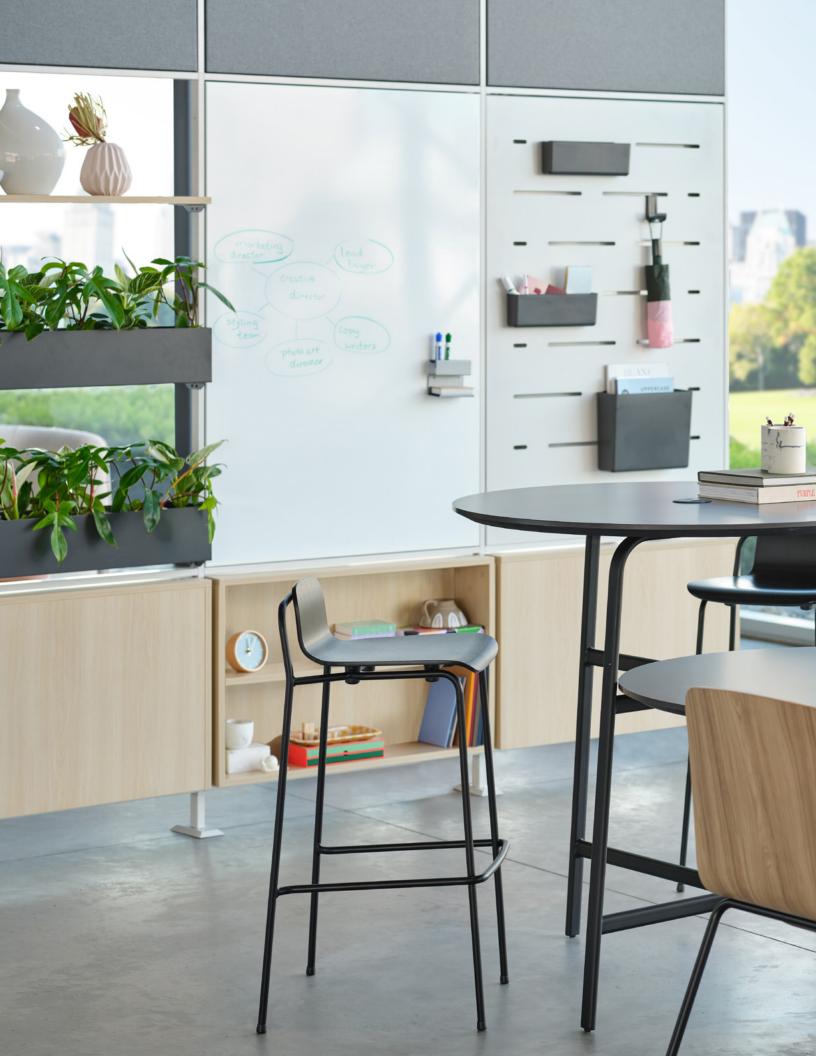

#### Versatile Choices

Daybook provides an array of components to create workplaces that both perform as well as impress. Swap the panels in or out on both sides to adapt to functional or aesthetic needs.

Low Ceiling Attachment

Medium Ceiling Attachment

High Ceiling Attachment

Laminate Top or Bottom Panel

Writable Glass or Metal Panel

Fabric Top or Bottom Panel

Fabric Panel

Metal Slotted Panel

Laminate Shelf

Steel Planters

Foot

Laminate Bookcase

Create the perimeter of a space for casual gathering, for preparations and debrief, for taking a moment to connect.

Teams need tools and resources at the ready, integrated into their workplace neighborhoods.