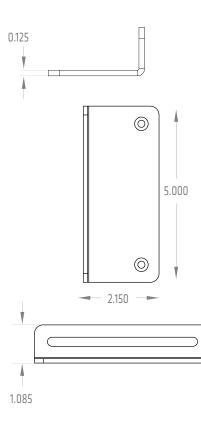

#### **Physical properties**

- Dimensions: 2.150 in. × 5.00 in. × 1.085 in. (5.46 cm × 12.7 × 2.75 cm)
- Thickness: 0.08 in. (0.3175 cm)
- Material: powder coated 5052 aluminum
- 4 holes (2 per plate) allow bracket to be attached to an Arc
- Ships with the following hardware required for installation:
  2 spring nuts
  - □ 4 Phillips undercut flat head screws