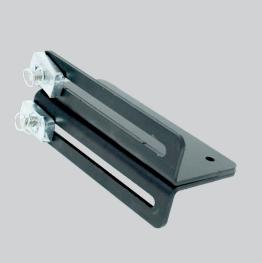

### Arc side-mount bracket for use in a NEMA cabinet

The Arc NEMA Side-mount Bracket makes attaching the Arc to the inside of a NEMA cabinet easy to do. Whether attaching the Arc to the channels on the left or right side of a standard NEMA cabinet, this bracket provides a convenient spot for easy Arc configuration.

- Installs in standard NEMA cabinet
- Can be attached to the left or right side of the cabinet
- Two plates allow for secure cabinet installation
- To avoid any movement of the Arc, the holes in the two plates let you securely anchor the Arc to the bracket
- Ships with spring nuts for easy and convenient installation into the channels inside the cabinet
- Powder coated for longer life
  Bracket is made of sturdy 5052 aluminum that won't bend, warp, or twist when installed