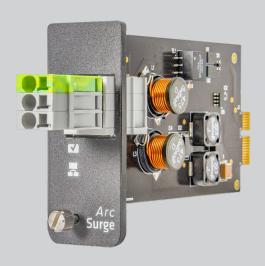

## Field-replaceable surge protection for Arc cabinet interface device

The Arc Surge is a step forward in surge protection. Easy to install and remove in the field, the card is secured directly into the back of the Arc and provides a convenient place to terminate the sensor cable while at the same time protecting from surges on that cable. If a surge occurs, don't replace the whole Arc—just replace the card!

- Designed for use with the Arc in an installation with Expanse sensors
- Protects the Arc and other cabinet equipment against surges on the sensor cable
- In the event of a surge, the card can be easily replaced, negating the need to replace the whole Arc or send the Arc in for repairs
- Quick and easy installation in the field requires only a slotted screwdriver
- Comes with terminal block plug and ferrules needed to terminate sensor cable into card