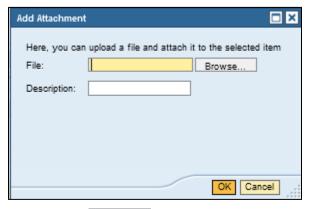

### **Create RFx Response**

20. Click Add Attachment Add Attachment

Work Instruction
Transaction Code(s):

#### **Add Attachment**

21. Click Browse...