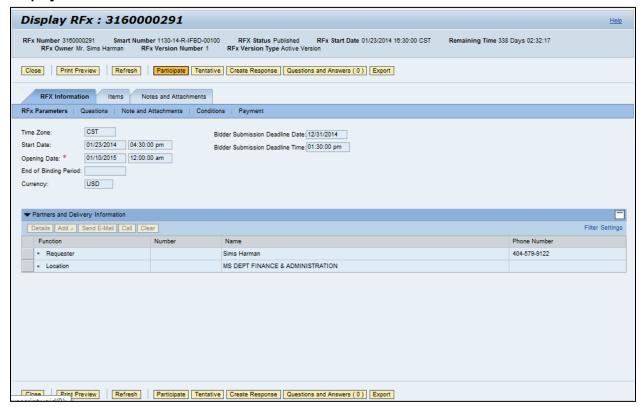

#### **Display RFx 3160000291**

- **7.** Click Participate Participate. This step is required and notifies the SoMs your intent to create a RFx response.
- 8. Click Create Response Create Response