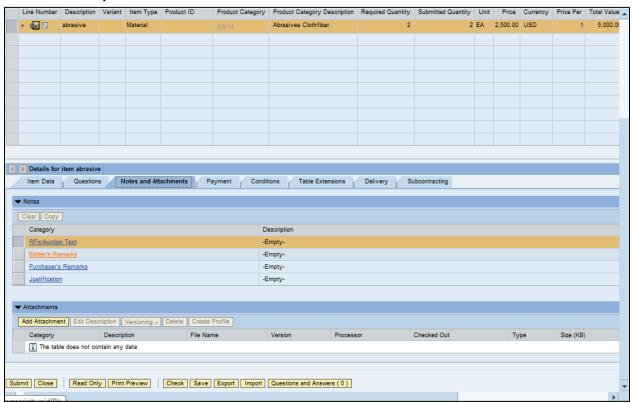

### **Create RFx Response**

16. Click Notes and Attachments tab Notes and Attachments

#### **Create RFx Response**

17. Click Bidder's Remarks Bidder's Remarks