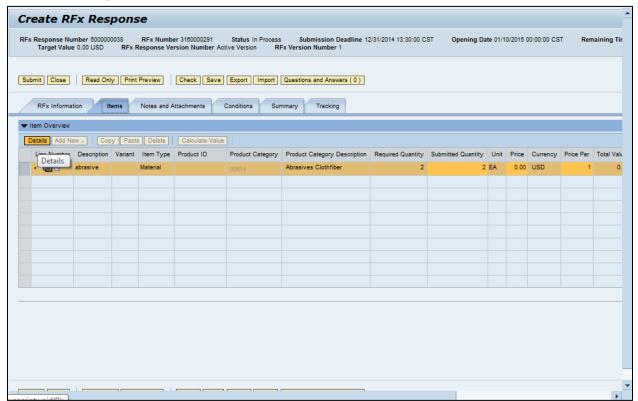

se.
- 8. Click Create Response Create Response



### Work Instruction

Transaction Code(s):

#### **Create RFx Response**



- **9.** Click Questions Questions to view the required buyer questions.
- **10.** As required, complete/review the following fields:

| Field                                                          | R/O/C    | Description   |
|----------------------------------------------------------------|----------|---------------|
| How long has your company been in business (Specify in years): | Required | Example:<br>7 |

11. Click Yes Yes.



### Work Instruction

Transaction Code(s):

#### **Create RFx Response**



- 12. Click Notes and Attachments Notes and Attachments.
- 13. Click Items Items.



### Work Instruction

Transaction Code(s):

### **Create RFx Response**



14. Click Details button Details.



### Work Instruction

Transaction Code(s):

### **Create RFx Response**



**15.** As required, complete/review the following fields:

| Field                       | R/O/C    | Description                  |
|-----------------------------|----------|------------------------------|
| Price:                      | Required |                              |
|                             |          | Example:<br>2500             |
| Delivery Days:              | Required |                              |
|                             |          | <b>Example:</b><br>10        |
| Supplier Product<br>Number: | Required |                              |
|                             |          | <b>Example:</b><br>123_abc_9 |



### Work Instruction

Transacti