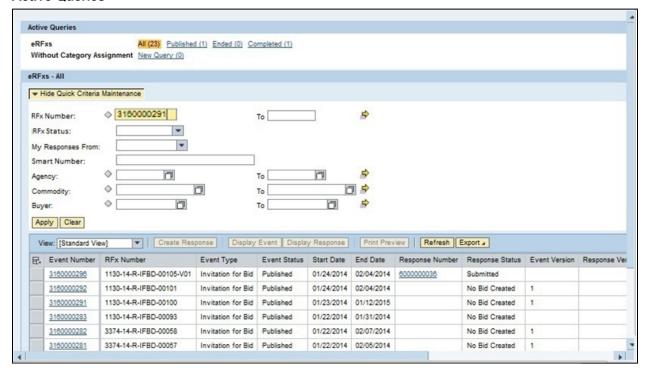

#### **Active Queries**

5. Click Hide Quick Criteria Maintenance Hide Quick Criteria Maintenance

#### **Active Queries**

6. Click 3160000291 3160000291.