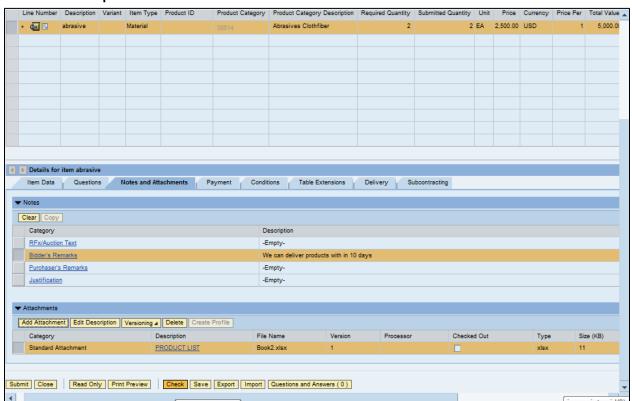

#### **Create RFx Response**

- 12. Click Notes and Attachments Notes and Attachments.
- 13. Click Items Items.

### **Create RFx Response**

16. Click Notes and Attachments tab Notes and Attachments

#### **Create RFx Response**

17. Click Bidder's Remarks Bidder's Remarks

#### Add Bidder's Remarks

**18.** As required, complete/review the following fields:

| Field             | R/O/C    | Description                                         |
|-------------------|----------|-----------------------------------------------------|
| Bidder's Remarks: | Required |                                                     |
|                   |          | Example:<br>We can deliver products with in 10 days |

#### **Add Bidder's Remarks**

19. Click OK OK.