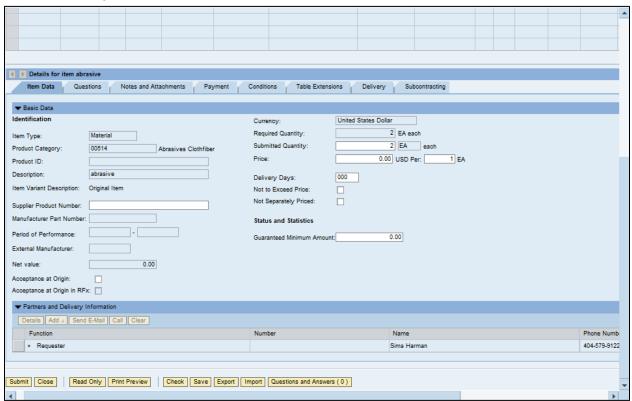

### **Create RFx Response**

**15.** As required, complete/review the following fields:

| Field                       | R/O/C    | Description                  |
|-----------------------------|----------|------------------------------|
| Price:                      | Required |                              |
|                             |          | Example:<br>2500             |
| Delivery Days:              | Required |                              |
|                             |          | <b>Example:</b><br>10        |
| Supplier Product<br>Number: | Required |                              |
|                             |          | <b>Example:</b><br>123_abc_9 |