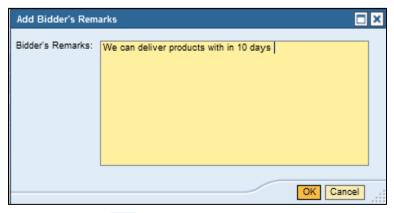

#### Add Bidder's Remarks

**18.** As required, complete/review the following fields:

| Field             | R/O/C    | Description                                         |
|-------------------|----------|-----------------------------------------------------|
| Bidder's Remarks: | Required |                                                     |
|                   |          | Example:<br>We can deliver products with in 10 days |

#### **Add Bidder's Remarks**

19. Click OK OK.