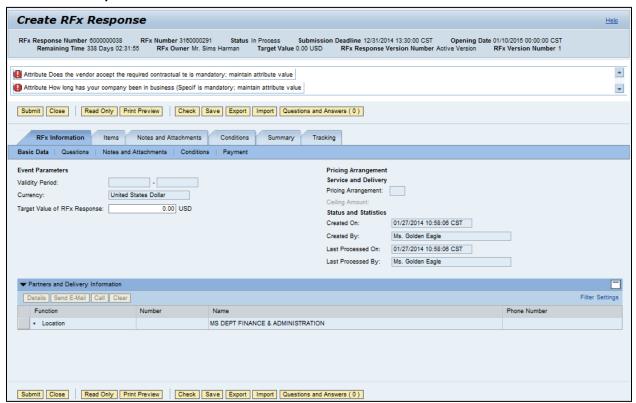

#### **Create RFx Response**

- **9.** Click Questions Questions to view the required buyer questions.
- **10.** As required, complete/review the following fields:

| Field                                                          | R/O/C    | Description   |
|----------------------------------------------------------------|----------|---------------|
| How long has your company been in business (Specify in years): | Required | Example:<br>7 |

11. Click Yes Yes.