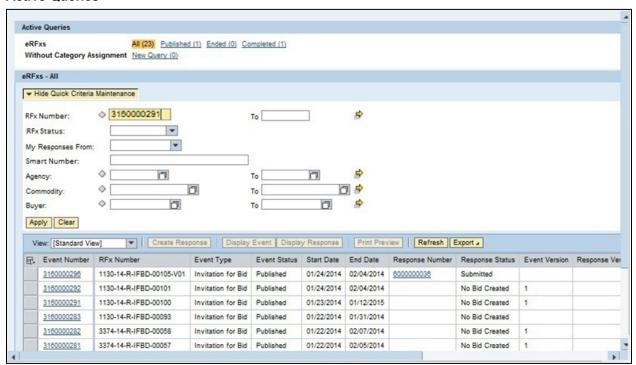

#### **Active Queries**

2.

Work Instruction

Transaction Code(s):

**3.** As required, complete/review the following fields:

| Field       | R/O/C    | Description                |
|-------------|----------|----------------------------|
| RFx Number: | Required |                            |
|             |          | <b>Example:</b> 3160000291 |

#### **Active Queries**

**4.** Click Apply Apply to apply the search criteria.