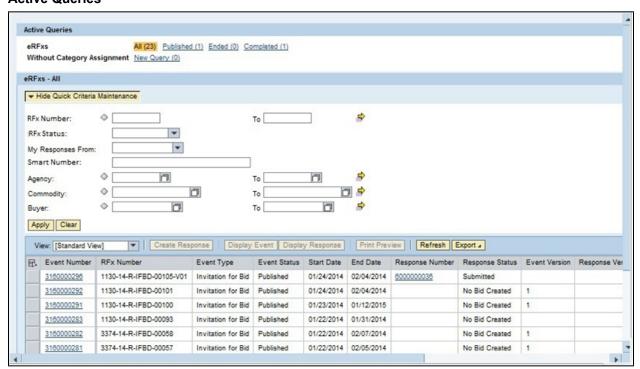

#### **Active Queries**

2.

Work Instruction

Transaction Code(s):

**3.** As required, complete/review the following fields:

| Field       | R/O/C    | Description                |
|-------------|----------|----------------------------|
| RFx Number: | Required |                            |
|             |          | <b>Example:</b> 3160000291 |

#### **Active Queries**

**4.** Click Apply Apply to apply the search criteria.