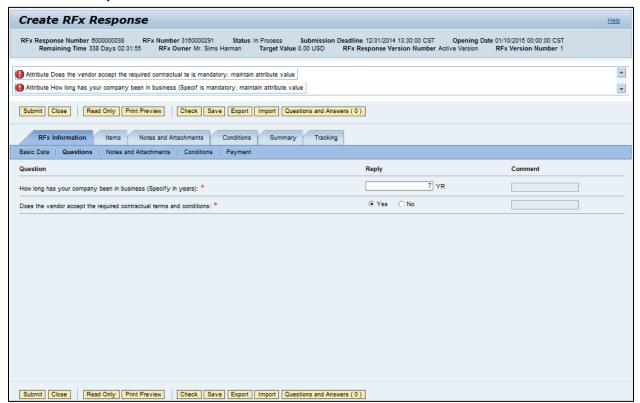

#### **Create RFx Response**

- **9.** Click Questions Questions to view the required buyer questions.
- **10.** As required, complete/review the following fields:

| Field                                                          | R/O/C    | Description   |
|----------------------------------------------------------------|----------|---------------|
| How long has your company been in business (Specify in years): | Required | Example:<br>7 |

11. Click Yes Yes.