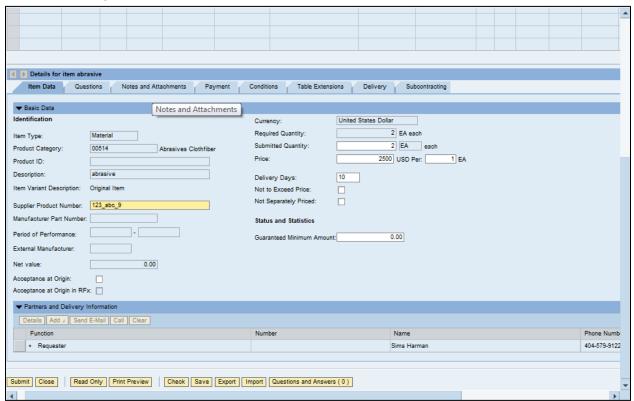

### **Create RFx Response**

**15.** As required, complete/review the following fields:

| Field                       | R/O/C    | Description                  |
|-----------------------------|----------|------------------------------|
| Price:                      | Required |                              |
|                             |          | Example:<br>2500             |
| Delivery Days:              | Required |                              |
|                             |          | <b>Example:</b><br>10        |
| Supplier Product<br>Number: | Required |                              |
|                             |          | <b>Example:</b><br>123_abc_9 |

### **Create RFx Response**

16. Click Notes and Attachments tab Notes and Attachments