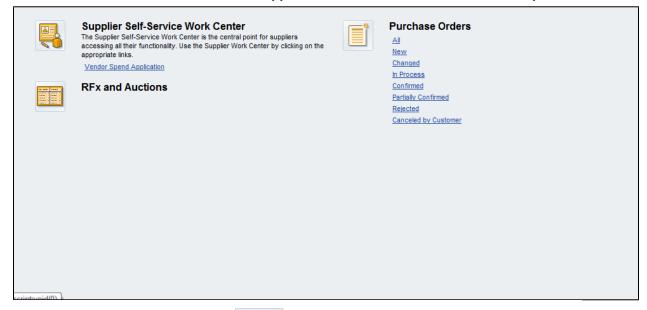

#### Work Center Overview - State of Mississippi - MAGIC Portal - Windows Internet Explorer

Click RFx and Auctions Icon.