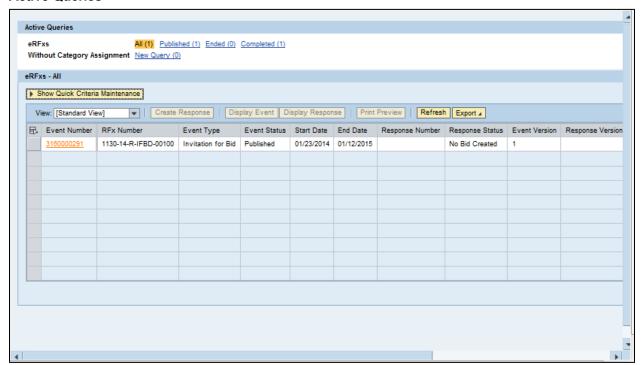

#### **Active Queries**

5. Click Hide Quick Criteria Maintenance Hide Quick Criteria Maintenance

#### **Active Queries**

6. Click 3160000291 3160000291.