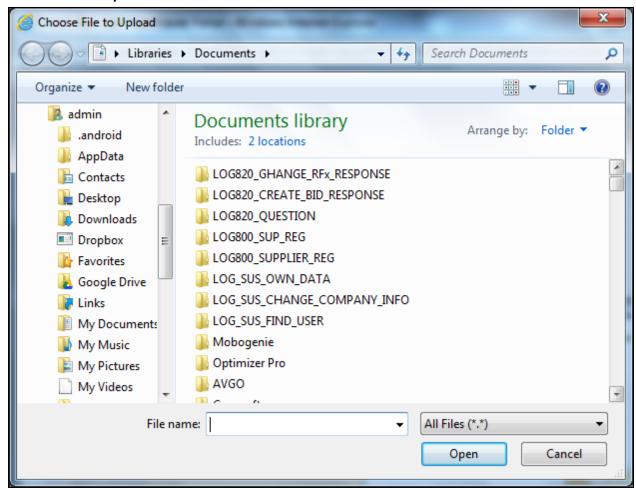

### **Choose File to Upload**

- 23. Click Book2.xlsx

Work Instruction

Transaction Code(s):

24. Click Open Open