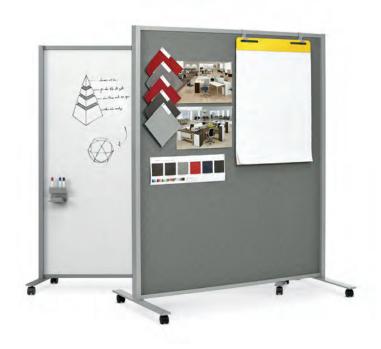

The lectern worksurface pocket provides hidden storage space.

Writable and tackable boards feature a wide base for easy mobility. The design allows for space-saving nesting and storage.

Cover Credenza: Natural Maple Laminate, Brilliant White Paint Writable Board: Silver Frame Table: Mangalore Mango Laminate Top, Brilliant White Legs