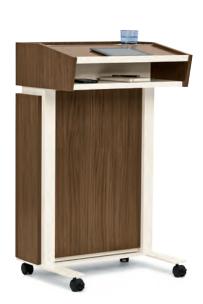

The lectern worksurface pocket provides hidden storage space.

Writable and tackable boards feature a wide base for easy mobility. The design allows for space-saving nesting and storage.

Cover Credenza: Natural Maple Laminate, Brilliant White Paint Writable Board: Silver Frame Table: Mangalore Mango Laminate Top, Brilliant White Legs