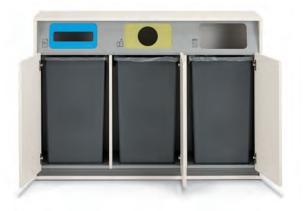

Configure each credenza section with shelves, drawers, recycling bins, or a pull-out A/V rack.

Recycle credenza allows you to label waste bins for different functions (waste bins purchased separately).