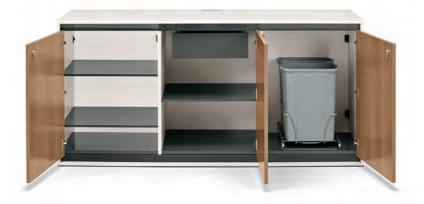

Configure each credenza section with shelves, drawers, recycling bins, or a pull-out A/V rack.

Recycle credenza allows you to label waste bins for different functions (waste bins purchased separately).