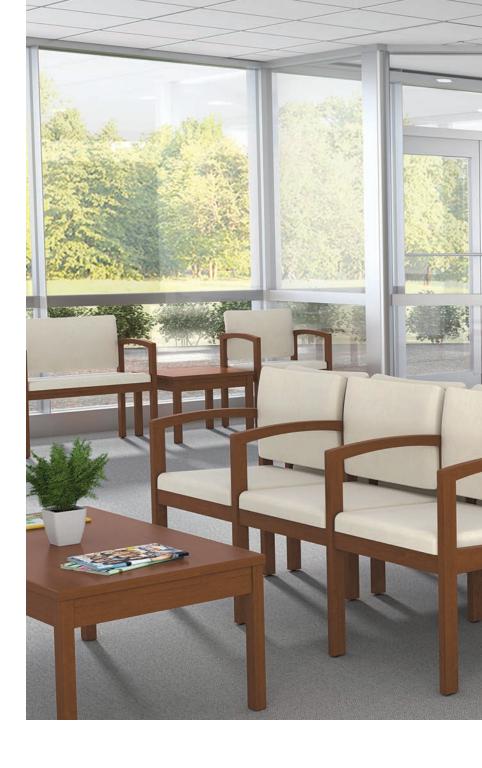

## banner

The Banner seating collection offers a clean simplistic aesthetic, with an economical construction ideally suited for clinical spaces and medical offices.

#### **Features**

- Clean-out space between seat and back
- Upholstered seat cushion is field replaceable
- Available in 4 seat widths and 2-seat and 3-seat tandem units
- Limited lifetime warranty
- Available with coordinating occasional tables

### statement of line

Single chair 21" seat

Single chair 24" seat

Bariatric chair 31" seat

Settee chair 42" seat

Occasional tables