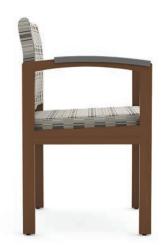

## banner

The Banner seating collection offers a clean simplistic aesthetic, with an economical construction ideally suited for clinical spaces and medical offices.

#### **Features**

- Clean-out space between seat and back
- Upholstered seat cushion is field replaceable
- Available in 4 seat widths and 2-seat and 3-seat tandem units
- Limited lifetime warranty
- Available with coordinating occasional tables

#### Options

- Custom wood frame finishes
- Contrasting fabrics
- CALTB 133 compliance
- Moisture barrier
- Polyurethane armcaps

### statement of line

Single chair 21" seat

Single chair 24" seat

Bariatric chair 31" seat

Settee chair 42" seat

Occasional tables