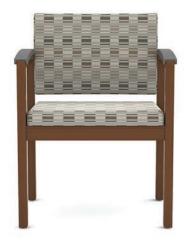

## banner

The Banner seating collection offers a clean simplistic aesthetic, with an economical construction ideally suited for clinical spaces and medical offices.

#### **Features**

- Clean-out space between seat and back
- Upholstered seat cushion is field replaceable
- Available in 4 seat widths and 2-seat and 3-seat tandem units
- Limited lifetime warranty
- Available with coordinating occasional tables

#### Options

- Custom wood frame finishes
- Contrasting fabrics
- CALTB 133 compliance
- Moisture barrier
- Polyurethane armcaps

### statement of line

Single chair 21" seat

Single chair 24" seat

Bariatric chair 31" seat

Settee chair 42" seat

Occasional tables