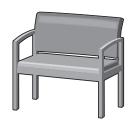

## banner

The Banner seating collection offers a clean simplistic aesthetic, with an economical construction ideally suited for clinical spaces and medical offices.

#### **Features**

- Clean-out space between seat and back
- Upholstered seat cushion is field replaceable
- Available in 4 seat widths and 2-seat and 3-seat tandem units
- Limited lifetime warranty
- Available with coordinating occasional tables

### statement of line

Single chair 21" seat

Single chair 24" seat

Bariatric chair 31" seat

Settee chair 42" seat

Occasional tables