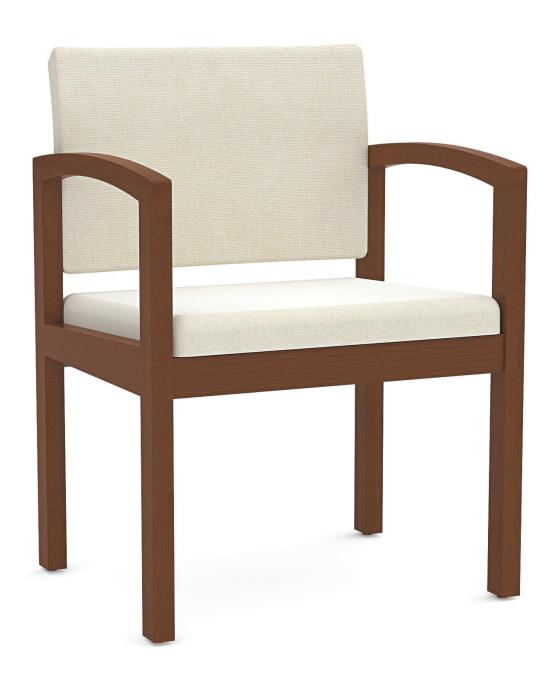

## banner

The Banner seating collection offers a clean simplistic aesthetic, with an economical construction ideally suited for clinical spaces and medical offices.

#### **Features**

- Clean-out space between seat and back
- Upholstered seat cushion is field replaceable
- Available in 4 seat widths and 2-seat and 3-seat tandem units
- Limited lifetime warranty
- Available with coordinating occasional tables

### statement of line

Single chair 21" seat

Single chair 24" seat

Bariatric chair 31" seat

Settee chair 42" seat

Occasional tables