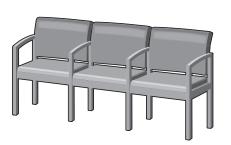

#### **Features**

- Clean-out space between seat and back
- Upholstered seat cushion is field replaceable
- Available in 4 seat widths and 2-seat and 3-seat tandem units
- Limited lifetime warranty
- Available with coordinating occasional tables

### statement of line

Single chair 21" seat

Single chair 24" seat

Bariatric chair 31" seat

Settee chair 42" seat

Occasional tables