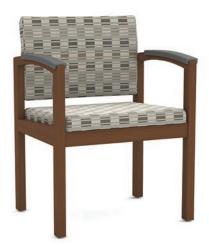

## banner

The Banner seating collection offers a clean simplistic aesthetic, with an economical construction ideally suited for clinical spaces and medical offices.

#### **Features**

- Clean-out space between seat and back
- Upholstered seat cushion is field replaceable
- Available in 4 seat widths and 2-seat and 3-seat tandem units
- Limited lifetime warranty
- Available with coordinating occasional tables

#### Options

- Custom wood frame finishes
- Contrasting fabrics
- CALTB 133 compliance
- Moisture barrier
- Polyurethane armcaps

### statement of line

Single chair 21" seat

Single chair 24" seat

Bariatric chair 31" seat

Settee chair 42" seat

Occasional tables