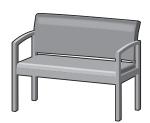

## banner

The Banner seating collection offers a clean simplistic aesthetic, with an economical construction ideally suited for clinical spaces and medical offices.

#### **Features**

- Clean-out space between seat and back
- Upholstered seat cushion is field replaceable
- Available in 4 seat widths and 2-seat and 3-seat tandem units
- Limited lifetime warranty
- Available with coordinating occasional tables

### statement of line

Single chair 21" seat

Single chair 24" seat

Bariatric chair 31" seat

Settee chair 42" seat

Occasional tables