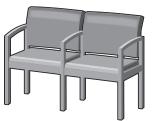

#### **Features**

- Clean-out space between seat and back
- Upholstered seat cushion is field replaceable
- Available in 4 seat widths and 2-seat and 3-seat tandem units
- Limited lifetime warranty
- Available with coordinating occasional tables

### statement of line

Single chair 21" seat

Single chair 24" seat

Bariatric chair 31" seat

Settee chair 42" seat

Occasional tables