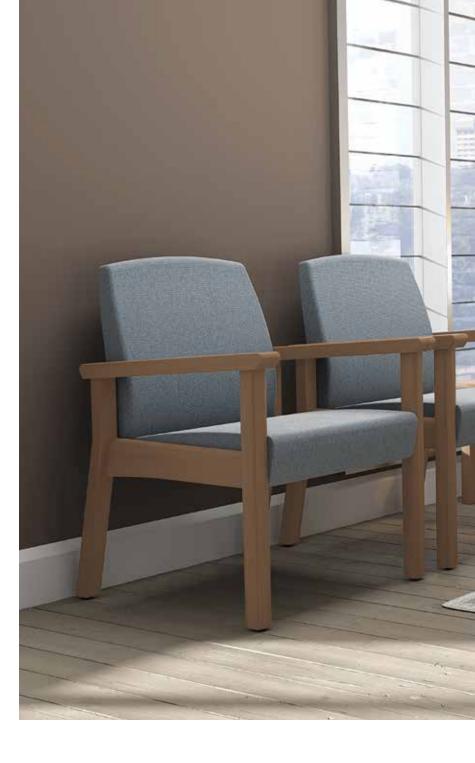

# boardwalk

The Boardwalk Seating Collection is designed exclusively for high-traffic public waiting areas and patient rooms. The Boardwalk Collection features ultra-durable construction methods and a range of unique features specific to healthcare seating products.

#### **Features**

- Limited Lifetime Warranty
- 14-gauge internal steel framework provides enhanced structural integrity
- Seat and back upholstery covers are removable for cleaning
- Arm design features large handgrip for easy ingress and egress
- Wallsaver leg design protects walls from damage
- Clean-out space between seat and back