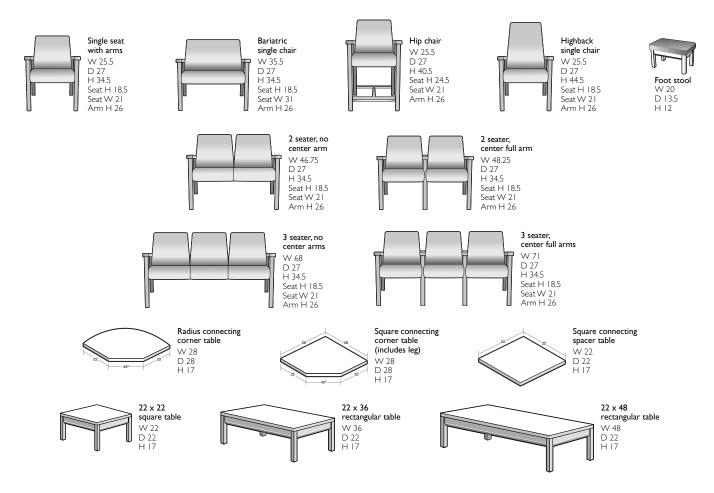

ndgrip for easy ingress and egress
- Wallsaver leg design protects walls from damage
- Clean-out space between seat and back

#### Options

- Polyurethane arm caps
- Custom wood frame finishes
- Closed arm panels
- Contrasting fabrics
- CALTB 133 Compliance
- Moisture Barrier



Stance Healthcare seating products are Level Certified. To learn more, visit www.levelcertified.org.



### features



Superior construction methods and materials make the Boardwalk line one of the most durable on the market



Ample clean-out spacing between seat and back



Field-replaceable black poly arm a





ailable

Large armcap designed for easy ingress and degress



Field-replaceable webbing provides superior comfort and suspension



Seat and back upholstery is field-replaceable

## Statement of Line



#### Wood finish selection:



Hardrock Maple (HM)



Candlelight (CL)



Rustic Cherry (RC)



Summer Flame (SF)



Flame Mahogany ) (MA)



Cherry Blossom (CB)



Chocolate (CH)