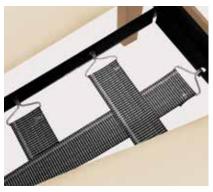

Large armcap designed for easy ingress and degress

Field-replaceable webbing provides superior comfort and suspension

Seat and back upholstery is field-replaceable