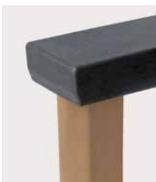

#### **Features**

- Limited Lifetime Warranty
- 14-gauge internal steel framework provides enhanced structural integrity
- Seat and back upholstery covers are removable for cleaning
- Arm design features large handgrip for easy ingress and egress
- Wallsaver leg design protects walls from damage
- Clean-out space between seat and back

### features

Superior construction methods and materials make the Boardwalk line one of the most durable on the market

Ample clean-out spacing between seat and back

Field-replaceable black poly arm a

ailable