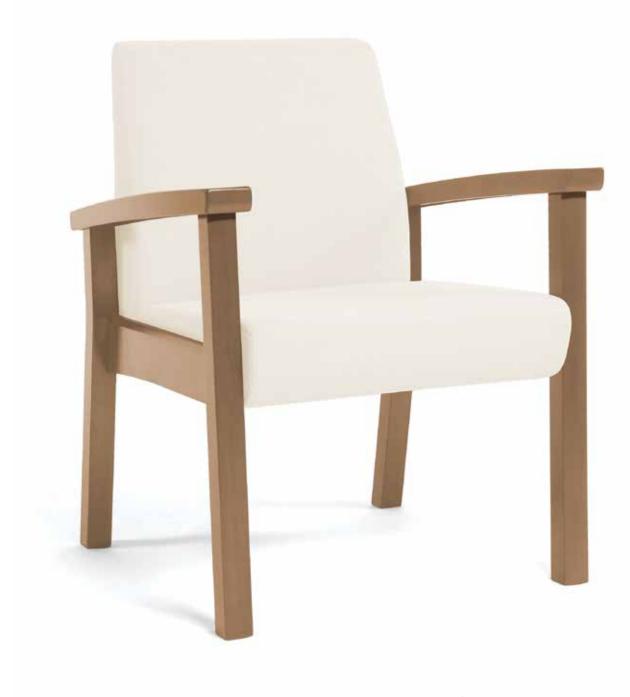

# boardwalk

The Boardwalk Seating Collection is designed exclusively for high-traffic public waiting areas and patient rooms. The Boardwalk Collection features ultra-durable construction methods and a range of unique features specific to healthcare seating products.

#### **Features**

- Limited Lifetime Warranty
- 14-gauge internal steel framework provides enhanced structural integrity
- Seat and back upholstery covers are removable for cleaning
- Arm design features large handgrip for easy ingress and egress
- Wallsaver leg design protects walls from damage
- Clean-out space between seat and back

Large armcap designed for easy ingress and degress

Field-replaceable webbing provides superior comfort and suspension

Seat and back upholstery is field-replaceable