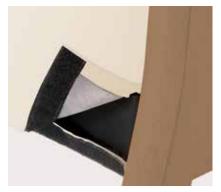

### features

Superior construction methods and materials make the Boardwalk line one of the most durable on the market

Ample clean-out spacing between seat and back

Field-replaceable black poly arm a

ailable

Large armcap designed for easy ingress and degress

Field-replaceable webbing provides superior comfort and suspension

Seat and back upholstery is field-replaceable