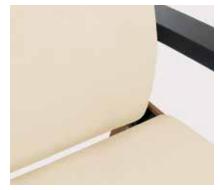

#### **Features**

- Limited Lifetime Warranty
- 14-gauge internal steel framework provides enhanced structural integrity
- Seat and back upholstery covers are removable for cleaning
- Arm design features large handgrip for easy ingress and egress
- Wallsaver leg design protects walls from damage
- Clean-out space between seat and back

### features

Superior construction methods and materials make the Boardwalk line one of the most durable on the market

Ample clean-out spacing between seat and back

Field-replaceable black poly arm a

ailable