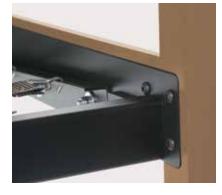

#### **Features**

- Limited Lifetime Warranty
- 14-gauge internal steel framework provides enhanced structural integrity
- Seat and back upholstery covers are removable for cleaning
- Arm design features large handgrip for easy ingress and egress
- Wallsaver leg design protects walls from damage
- Clean-out space between seat and back

### features

Superior construction methods and materials make the Boardwalk line one of the most durable on the market

Ample clean-out spacing between seat and back

Field-replaceable black poly arm a

ailable