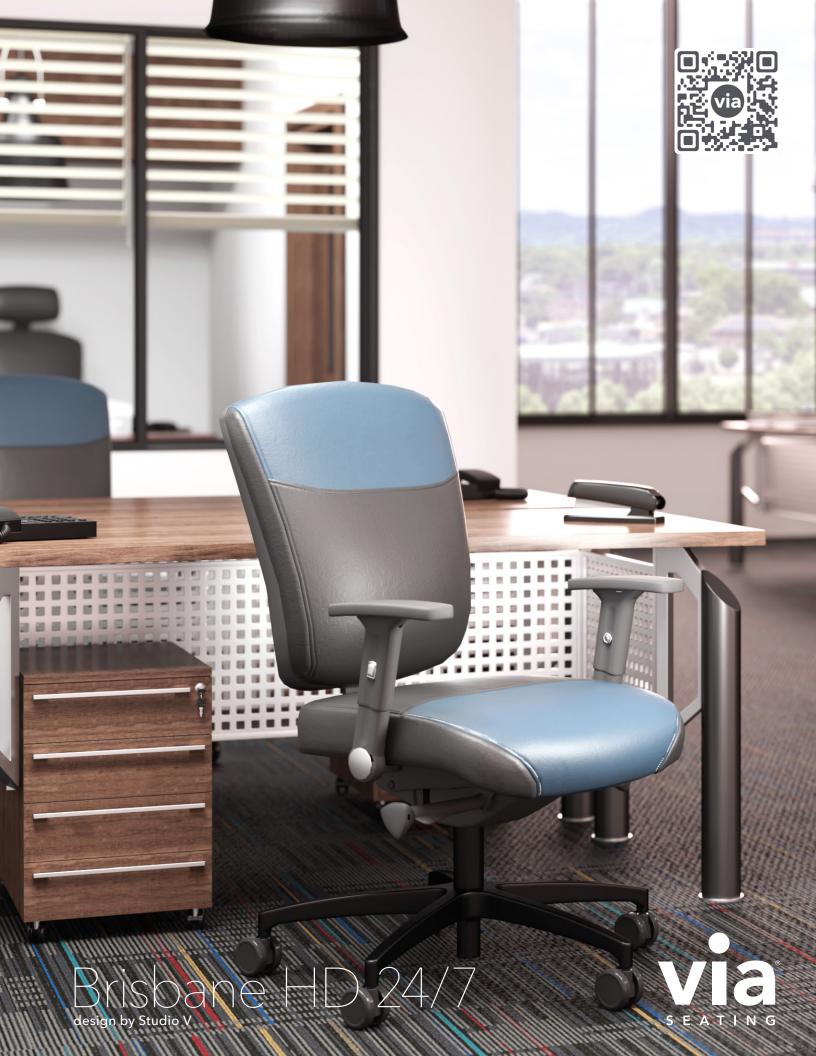

### Features

- Backrest: mid backs & high backs with an adjustable height back function
- Headrest: optional intuitive, articulating height adjustable headrest on high back models, all seat sizes
- Seats: offering six seat sizes-petite (AA) to heavy-duty, extra-large (D)
- Control mechanisms: quick adjust advanced synchro with optional forward tilt + seat depth adjustments
- Arms: roll back option, multiple height adjustable options
- Via Seating's comfort foam: a proprietary blend of high-density, injection-molded, closed-cell, cold-cured comfort foam so durable and lasting it is backed by Via Seating's 12 year warranty
- Specify On: Spec It, GSA (contract #GS-28F-005CA), Project Matrix, 2020 ("CAP/GIZA") & KITS collaborator
- Options available using stocked textiles on Quick Ship
- Warranty: 12 year warranty including foam & HD 24/7 use applications

## Highlights

Mid back

High back

Ballistic Brisbane chair or stool