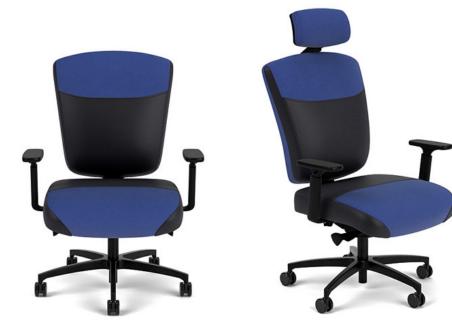

### Features

- Backrest: mid backs & high backs with an adjustable height back function
- Headrest: optional intuitive, articulating height adjustable headrest on high back models, all seat sizes
- Seats: offering six seat sizes-petite (AA) to heavy-duty, extra-large (D)
- Control mechanisms: quick adjust advanced synchro with optional forward tilt + seat depth adjustments
- Arms: roll back option, multiple height adjustable options
- Via Seating's comfort foam: a proprietary blend of high-density, injection-molded, closed-cell, cold-cured comfort foam so durable and lasting it is backed by Via Seating's 12 year warranty
- Specify On: Spec It, GSA (contract #GS-28F-005CA), Project Matrix, 2020 ("CAP/GIZA") & KITS collaborator
- Options available using stocked textiles on Quick Ship
- Warranty: 12 year warranty including foam & HD 24/7 use applications

## Highlights

Mid back

High back

Ballistic Brisbane chair or stool

#### Headrest

Headrest

back

Black 8-way

Featured Arms

Polished 8-way

Find more options at https://viaseating.com/series/brisbane-hd-247-chairs/