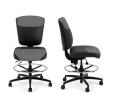

### Features

- Backrest: mid backs & high backs with an adjustable height back function
- Headrest: optional intuitive, articulating height adjustable headrest on high back models, all seat sizes
- Seats: offering six seat sizes-petite (AA) to heavy-duty, extra-large (D)
- Control mechanisms: quick adjust advanced synchro with optional forward tilt + seat depth adjustments
- Arms: roll back option, multiple height adjustable options
- Via Seating's comfort foam: a proprietary blend of high-density, injection-molded, closed-cell, cold-cured comfort foam so durable and lasting it is backed by Via Seating's 12 year warranty
- Specify On: Spec It, GSA (contract #GS-28F-005CA), Project Matrix, 2020 ("CAP/GIZA") & KITS collaborator
- Options available using stocked textiles on Quick Ship
- Warranty: 12 year warranty including foam & HD 24/7 use applications

## Highlights

Mid back

High back

Ballistic Brisbane chair or stool