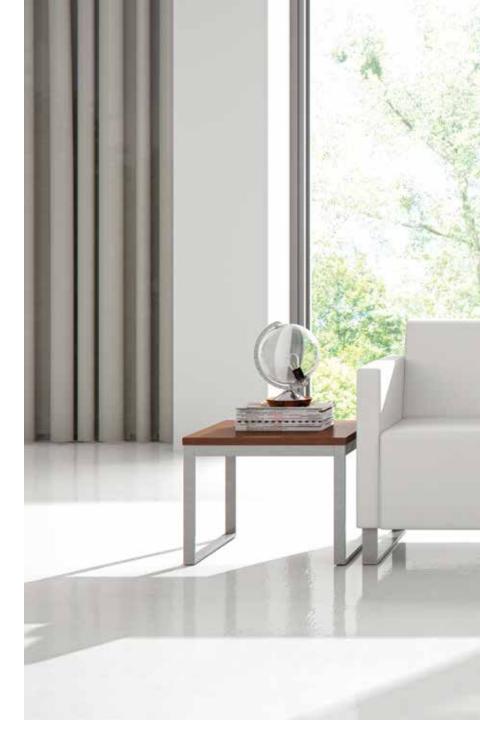

## features

Contemporary sled base design

Low-profile nylon glide protects floors from damage

Coordinating side table available in several sizes

## Features:

- Engineered plywood construction reinforced by 14-guage steel bracketing for enhanced structural integrity
- Powder-coated steel sled base with silver finish
- End tables are 16" and 21" high with choice of laminate or solid-surface tops
- Lineup includes Bariatric lounge with a 33" seat width