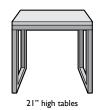

## features

Contemporary sled base design

Low-profile nylon glide protects floors from damage

Coordinating side table available in several sizes

## Features:

- Engineered plywood construction reinforced by 14-guage steel bracketing for enhanced structural integrity
- Powder-coated steel sled base with silver finish
- End tables are 16" and 21" high with choice of laminate or solid-surface tops
- Lineup includes Bariatric lounge with a 33" seat width