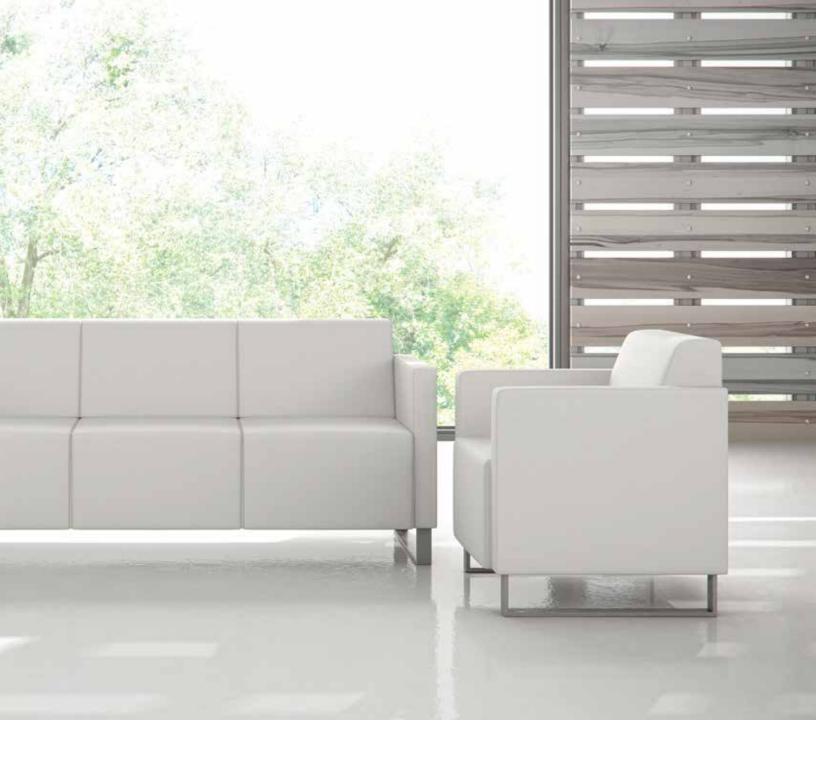

## cassia

Cassia's sleek, linear profile gives off a fashionable, contemporary vibe. But Cassia is also about substance, featuring an internal steel framework clad with engineered plywood for extreme durability.

#### **Features**

- Limited Lifetime Warranty
- 14-gauge internal steel framework provides enhanced structural integrity
- Concealed clean-out space between seat and back
- Low-profile nylon glides protect floors from damage
- No visible fasteners

## features

Contemporary sled base design

Low-profile nylon glide protects floors from damage

Coordinating side table available in several sizes

## Features:

- Engineered plywood construction reinforced by 14-guage steel bracketing for enhanced structural integrity
- Powder-coated steel sled base with silver finish
- End tables are 16" and 21" high with choice of laminate or solid-surface tops
- Lineup includes Bariatric lounge with a 33" seat width