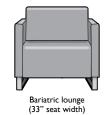

## Features:

- Engineered plywood construction reinforced by 14-guage steel bracketing for enhanced structural integrity
- Powder-coated steel sled base with silver finish
- End tables are 16" and 21" high with choice of laminate or solid-surface tops
- Lineup includes Bariatric lounge with a 33" seat width