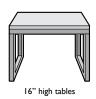

## features

Contemporary sled base design

Low-profile nylon glide protects floors from damage

Coordinating side table available in several sizes

## Features:

- Engineered plywood construction reinforced by 14-guage steel bracketing for enhanced structural integrity
- Powder-coated steel sled base with silver finish
- End tables are 16" and 21" high with choice of laminate or solid-surface tops
- Lineup includes Bariatric lounge with a 33" seat width