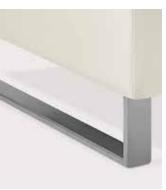

## features

Contemporary sled base design

Low-profile nylon glide protects floors from damage

Coordinating side table available in several sizes

## Features:

- Engineered plywood construction reinforced by 14-guage steel bracketing for enhanced structural integrity
- Powder-coated steel sled base with silver finish
- End tables are 16" and 21" high with choice of laminate or solid-surface tops
- Lineup includes Bariatric lounge with a 33" seat width