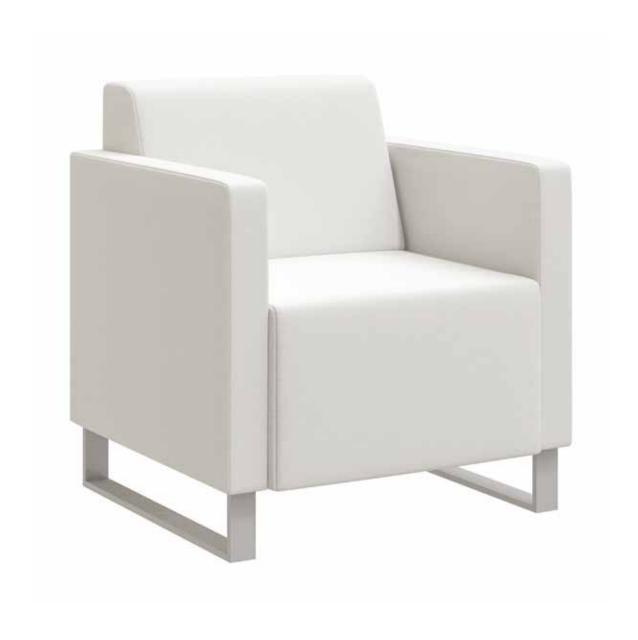

## cassia

Cassia's sleek, linear profile gives off a fashionable, contemporary vibe. But Cassia is also about substance, featuring an internal steel framework clad with engineered plywood for extreme durability.

#### **Features**

- Limited Lifetime Warranty
- 14-gauge internal steel framework provides enhanced structural integrity
- Concealed clean-out space between seat and back
- Low-profile nylon glides protect floors from damage
- No visible fasteners

## features

Contemporary sled base design

Low-profile nylon glide protects floors from damage

Coordinating side table available in several sizes