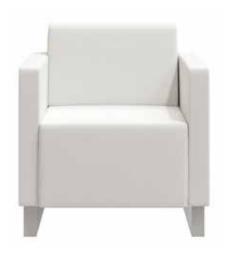

e nylon glides protect floors from damage
- No visible fasteners

#### Options

- Custom sled base and arm cap finishes
- Contrasting fabrics
- CALTB 133 Compliance
- Moisture Barrier



Stance Healthcare seating products are Level Certified. To learn more, visit www.levelcertified.org.



## features











Contemporary sled base design



Low-profile nylon glide protects floors from damage



Coordinating side table available in several sizes

### Statement of Line













## Features:

- Engineered plywood construction reinforced by 14-guage steel bracketing for enhanced structural integrity
- Powder-coated steel sled base with silver finish
- End tables are 16" and 21" high with choice of laminate or solid-surface tops
- Lineup includes Bariatric lounge with a 33" seat width



#### Tabletop wood finish selection:



Hardrock Maple (HM)



Candlelight (CL)



Rustic Cherry (RC)



Summer Flame (SF)



Mahogany (MA)



Cherry Blossom (CB)



Chocolate (CH)

#### Metal leg finish selection:





Black



Textured Black



Textured Silver



Smooth Silver



Gunmetal



Metallic Beige