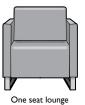

### Statement of Line

## Features:

- Engineered plywood construction reinforced by 14-guage steel bracketing for enhanced structural integrity
- Powder-coated steel sled base with silver finish
- End tables are 16" and 21" high with choice of laminate or solid-surface tops
- Lineup includes Bariatric lounge with a 33" seat width