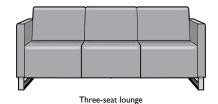

### Statement of Line

## Features:

- Engineered plywood construction reinforced by 14-guage steel bracketing for enhanced structural integrity
- Powder-coated steel sled base with silver finish
- End tables are 16" and 21" high with choice of laminate or solid-surface tops
- Lineup includes Bariatric lounge with a 33" seat width