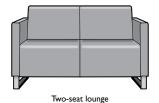

### Statement of Line

## Features:

- Engineered plywood construction reinforced by 14-guage steel bracketing for enhanced structural integrity
- Powder-coated steel sled base with silver finish
- End tables are 16" and 21" high with choice of laminate or solid-surface tops
- Lineup includes Bariatric lounge with a 33" seat width