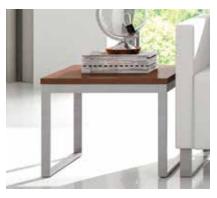

## features

Contemporary sled base design

Low-profile nylon glide protects floors from damage

Coordinating side table available in several sizes

## Features:

- Engineered plywood construction reinforced by 14-guage steel bracketing for enhanced structural integrity
- Powder-coated steel sled base with silver finish
- End tables are 16" and 21" high with choice of laminate or solid-surface tops
- Lineup includes Bariatric lounge with a 33" seat width