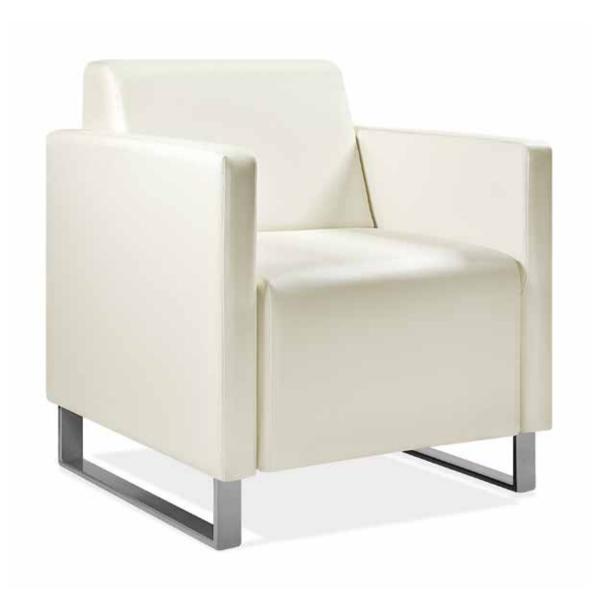

# cassia bh

Cassia Lounge Seating for Behavioral Health synthesizes form and function. It meets the BH requirements of durability and safety, and it's inviting, comfortable seating in a contemporary style. The collection includes single, bariatric, two-seat and three-seat designs and matching tables.

#### Features

- Limited Lifetime Warranty
- Exceeds BIFMA Seating Durability Test to 500lbs per chair
- 14-gauge internal steel frame for enhanced structural integrity
- All fasteners are tamper-resistant
- Powder-coated steel sled base can be bolted to floor
- Steel seat pan conceals upholstery staples
- Concealed clean-out space between seat and back
- Low-profile nylon glides protect floors from damage

### features

All fasteners are tamper-proof and are concealed for added security

Contemporary sled base design enables bolt-to-floor option

Low-profile nylon glide protects floors from damage

Steel seat pan conceals upholstery staples