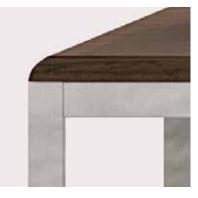

Tabletops feature rounded edges to reduce risk of injury

## Dimensions:

Cassia also includes an occasional table in various sizes. 18" x 24" 24" x 24" 24" x 30" 24" x 36" 24" x 42"

Cassia Lounge Seating for Behavioral Health has a limited lifetime warranty. It features an internal steel framework that enhances the overall structural durability.