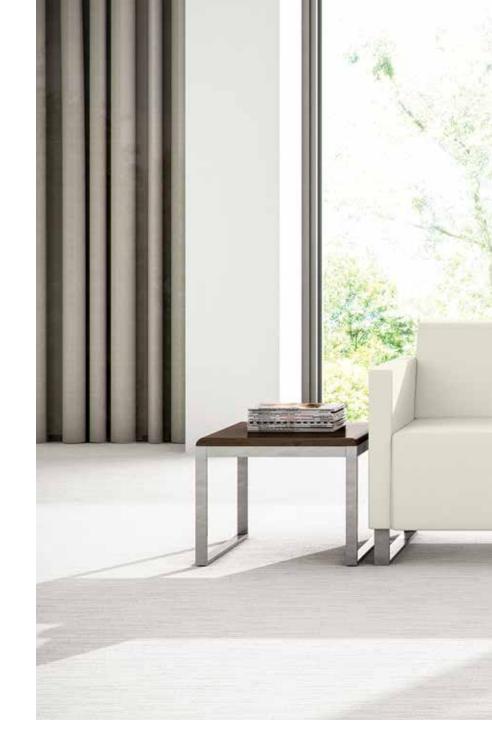

# cassia bh

Cassia Lounge Seating for Behavioral Health synthesizes form and function. It meets the BH requirements of durability and safety, and it's inviting, comfortable seating in a contemporary style. The collection includes single, bariatric, two-seat and three-seat designs and matching tables.

## Dimensions:

Cassia also includes an occasional table in various sizes. 18" x 24" 24" x 24" 24" x 30" 24" x 36" 24" x 42"

Cassia Lounge Seating for Behavioral Health has a limited lifetime warranty. It features an internal steel framework that enhances the overall structural durability.