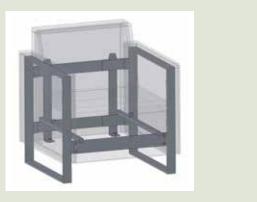

#### Features

- Limited Lifetime Warranty
- Exceeds BIFMA Seating Durability Test to 500lbs per chair
- 14-gauge internal steel frame for enhanced structural integrity
- All fasteners are tamper-resistant
- Powder-coated steel sled base can be bolted to floor
- Steel seat pan conceals upholstery staples
- Concealed clean-out space between seat and back
- Low-profile nylon glides protect floors from damage