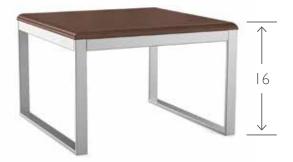

Tabletops feature rounded edges to reduce risk of injury

## Dimensions:

Cassia also includes an occasional table in various sizes. 18" x 24" 24" x 24" 24" x 30" 24" x 36" 24" x 42"

Cassia Lounge Seating for Behavioral Health has a limited lifetime warranty. It features an internal steel framework that enhances the overall structural durability.