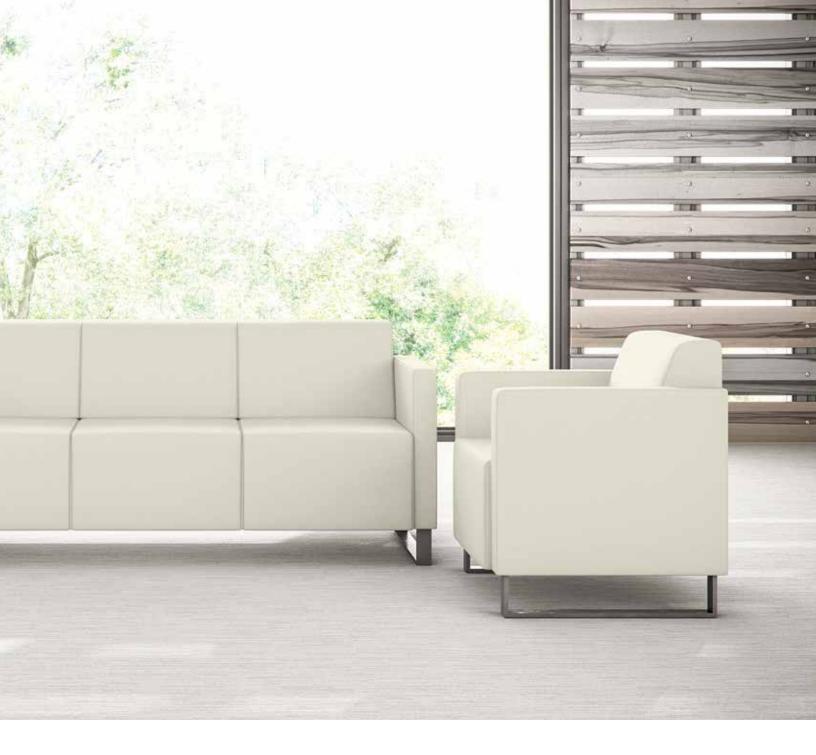

# cassia bh

Cassia Lounge Seating for Behavioral Health synthesizes form and function. It meets the BH requirements of durability and safety, and it's inviting, comfortable seating in a contemporary style. The collection includes single, bariatric, two-seat and three-seat designs and matching tables.

#### Features

- Limited Lifetime Warranty
- Exceeds BIFMA Seating Durability Test to 500lbs per chair
- 14-gauge internal steel frame for enhanced structural integrity
- All fasteners are tamper-resistant
- Powder-coated steel sled base can be bolted to floor
- Steel seat pan conceals upholstery staples
- Concealed clean-out space between seat and back
- Low-profile nylon glides protect floors from damage