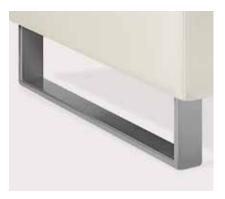

#### Features

- Limited Lifetime Warranty
- Exceeds BIFMA Seating Durability Test to 500lbs per chair
- 14-gauge internal steel frame for enhanced structural integrity
- All fasteners are tamper-resistant
- Powder-coated steel sled base can be bolted to floor
- Steel seat pan conceals upholstery staples
- Concealed clean-out space between seat and back
- Low-profile nylon glides protect floors from damage

### features

All fasteners are tamper-proof and are concealed for added security

Contemporary sled base design enables bolt-to-floor option

Low-profile nylon glide protects floors from damage

Steel seat pan conceals upholstery staples