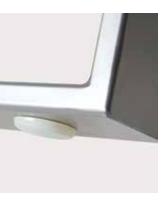

#### Features

- Limited Lifetime Warranty
- Exceeds BIFMA Seating Durability Test to 500lbs per chair
- 14-gauge internal steel frame for enhanced structural integrity
- All fasteners are tamper-resistant
- Powder-coated steel sled base can be bolted to floor
- Steel seat pan conceals upholstery staples
- Concealed clean-out space between seat and back
- Low-profile nylon glides protect floors from damage

### features

All fasteners are tamper-proof and are concealed for added security

Contemporary sled base design enables bolt-to-floor option

Low-profile nylon glide protects floors from damage

Steel seat pan conceals upholstery staples