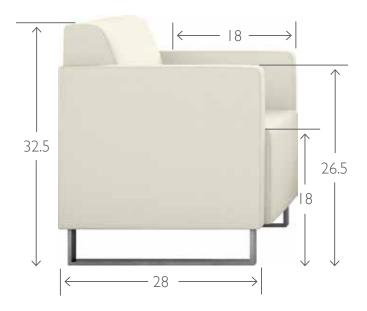

### features

All fasteners are tamper-proof and are concealed for added security

Contemporary sled base design enables bolt-to-floor option

Low-profile nylon glide protects floors from damage

Steel seat pan conceals upholstery staples