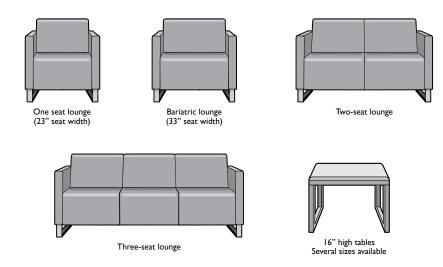

# cassia bh

Cassia Lounge Seating for Behavioral Health synthesizes form and function. It meets the BH requirements of durability and safety, and it's inviting, comfortable seating in a contemporary style. The collection includes single, bariatric, two-seat and three-seat designs and matching tables.

## Dimensions:

Cassia also includes an occasional table in various sizes. 18" x 24" 24" x 24" 24" x 30" 24" x 36" 24" x 42"

Cassia Lounge Seating for Behavioral Health has a limited lifetime warranty. It features an internal steel framework that enhances the overall structural durability.