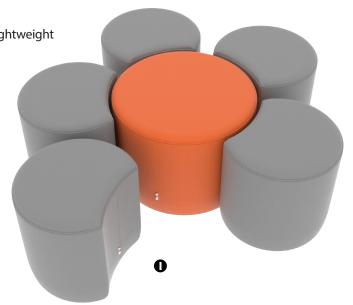

- 1/2" Birch base support board
- Heavy-duty glides
- Daisy Set includes one Round Ottoman surrounded by five Crescent Ottomans
- Backed with lifetime warranty