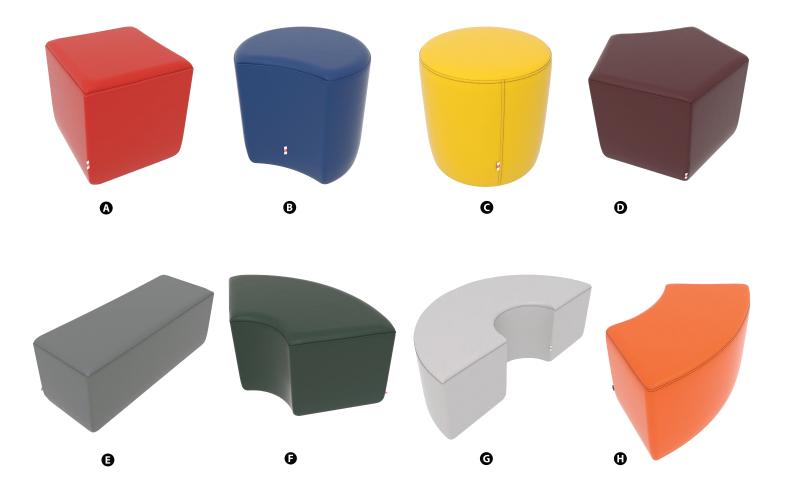

## **CIRRO SOFT SEATING**

| Catalog # | Description               | H x W x D          |
|-----------|---------------------------|--------------------|
| BROF001S  | (A) Rectangle Ottoman     | 171/4" x 16" x 18" |
| BR0F003S  | (B) Cresent Ottoman       | 171/4" x 18" x 18" |
| BR0F005S  | (C) Round Ottoman         | 171/4" x 18" x 18" |
| BR0F007S  | (D) Pentagon Ottoman      | 171/4" x 26" x 24" |
| BR0F009S  | (E) Bench                 | 171/4" x 48" x 18" |
| BROF011S  | (F) Quarter Round Ottoman | 171/4" x 27" x 18" |
| BR0F013S  | (G) Half Round Ottoman    | 171/4" x 54" x 18" |
| BR0F015S  | (H) Arc Ottoman           | 171/4" x 38" x 18" |
| BR0F038S  | (I) Daisy Set             | 171/4" x 60" x 60" |