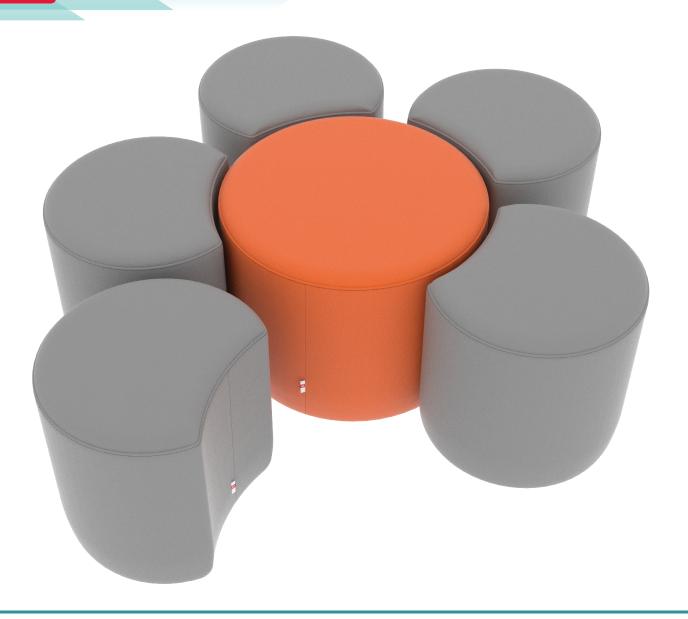

- 1/2" Birch base support board
- Heavy-duty glides
- Daisy Set includes one Round Ottoman surrounded by five Crescent Ottomans
- Backed with lifetime warranty