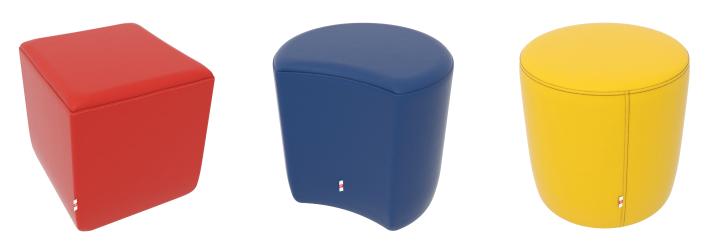

## **Cirro** Soft Seating

• Cirro Soft Seating adds color and function to any space

• All foam core construction is supportive, comfortable, and lightweight

Enhanced durability with reinforced seams and stitching

## **CIRRO SOFT SEATING**

| Catalog # | Description               | H x W x D          |
|-----------|---------------------------|--------------------|
| BROF001S  | (A) Rectangle Ottoman     | 171/4" x 16" x 18" |
| BR0F003S  | (B) Cresent Ottoman       | 171/4" x 18" x 18" |
| BR0F005S  | (C) Round Ottoman         | 171/4" x 18" x 18" |
| BR0F007S  | (D) Pentagon Ottoman      | 171/4" x 26" x 24" |
| BR0F009S  | (E) Bench                 | 171/4" x 48" x 18" |
| BROF011S  | (F) Quarter Round Ottoman | 171/4" x 27" x 18" |
| BR0F013S  | (G) Half Round Ottoman    | 171/4" x 54" x 18" |
| BR0F015S  | (H) Arc Ottoman           | 171/4" x 38" x 18" |
| BR0F038S  | (I) Daisy Set             | 171/4" x 60" x 60" |