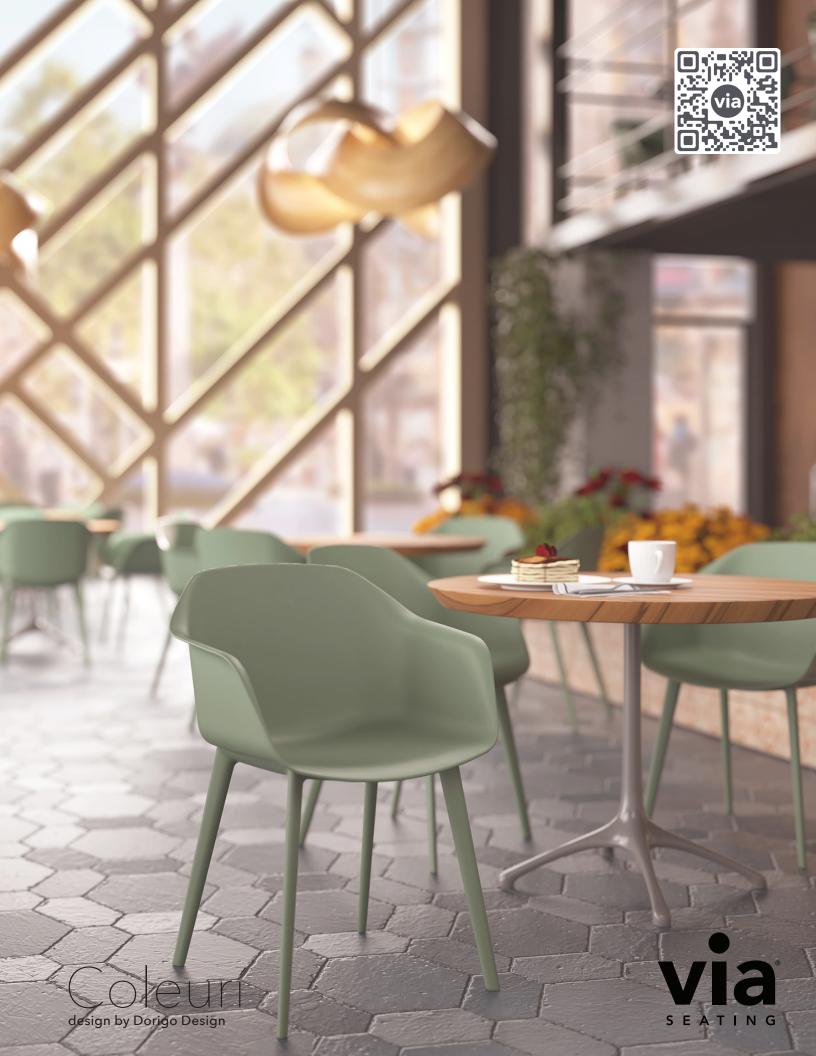

### Features

- Breadth of line: side/guest chair atop a 4-leg base
- Colors: Dipped-look colors consistent across shell through base

### Statement of Line

Multi-use chair