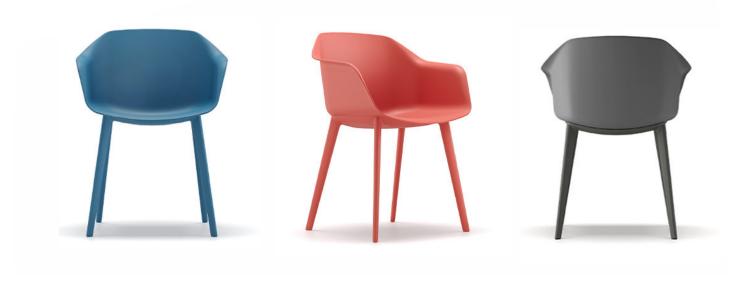

### Features

- Breadth of line: side/guest chair atop a 4-leg base
- Colors: Dipped-look colors consistent across shell through base

### Statement of Line

Multi-use chair