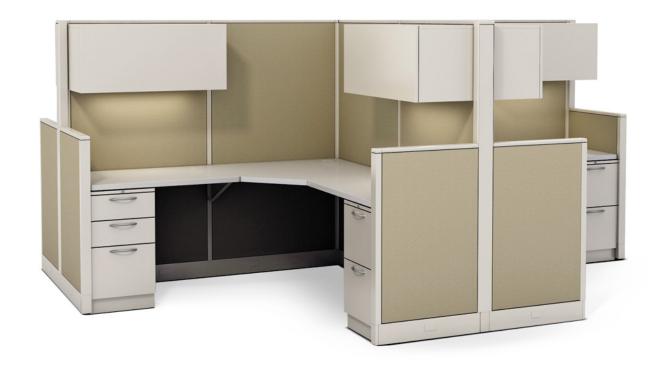

### Flexible Arrangements

Concensys panels and worksurfaces and Essentials™ storage come together to create whatever the workspace demands. Choose from arrangements that support efficient space planning and multiple work modes.

Team Spaces

Call Centers

Task-Intensive Workstations

Collaborative Workstations

Reception