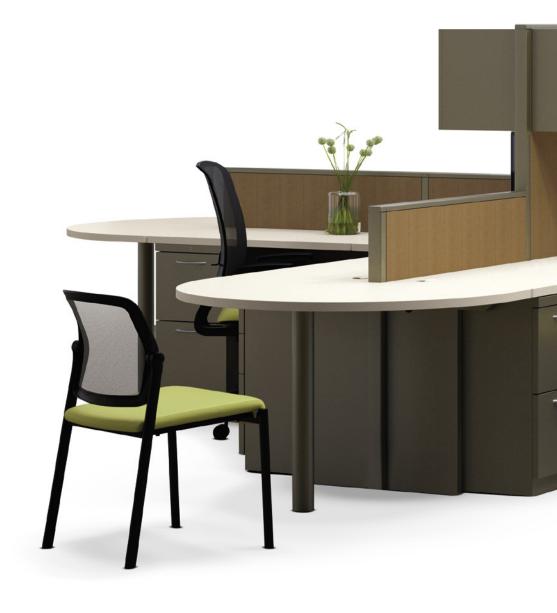

### Flexible Arrangements

Concensys panels and worksurfaces and Essentials™ storage come together to create whatever the workspace demands. Choose from arrangements that support efficient space planning and multiple work modes.

Team Spaces

Call Centers

Task-Intensive Workstations

Collaborative Workstations

Reception