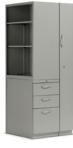

## Finishing Touches

Concensys brings functionality to every workspace design. From personal towers to pedestals, every aspect supports efficiency and organization. The system also features a wide range of fabric and finish options.

#### Design Details

Create access to natural light by incorporating lower wing panels.

Threaded metal inserts on worksurfaces allow for easy alignment and reconfiguration.

Essentials storage integrates with Concensys to offer convenience, capacity, and durability with choices in pull styles and paint colors.