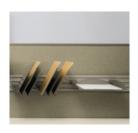

#### Design Details

Create access to natural light by incorporating lower wing panels.

Threaded metal inserts on worksurfaces allow for easy alignment and reconfiguration.

Essentials storage integrates with Concensys to offer convenience, capacity, and durability with choices in pull styles and paint colors.