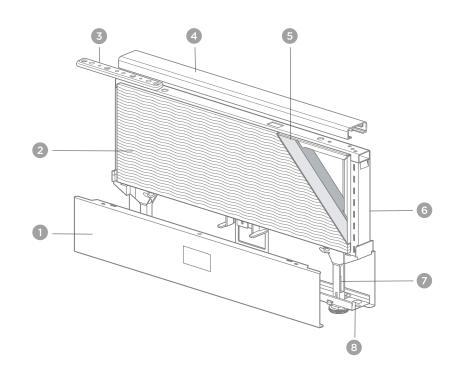

#### Panel Construction

- Metal base cover
- 2 Fabric
- 3 Metal panel-to-panel connector
- 4 Metal top trim
- 5 Sound-absorbing fiberglass surrounding both sides of a center core
- 6 Welded steel frame
- Internal panel leg with leveler
- 8 Metal lay-in cabling tray