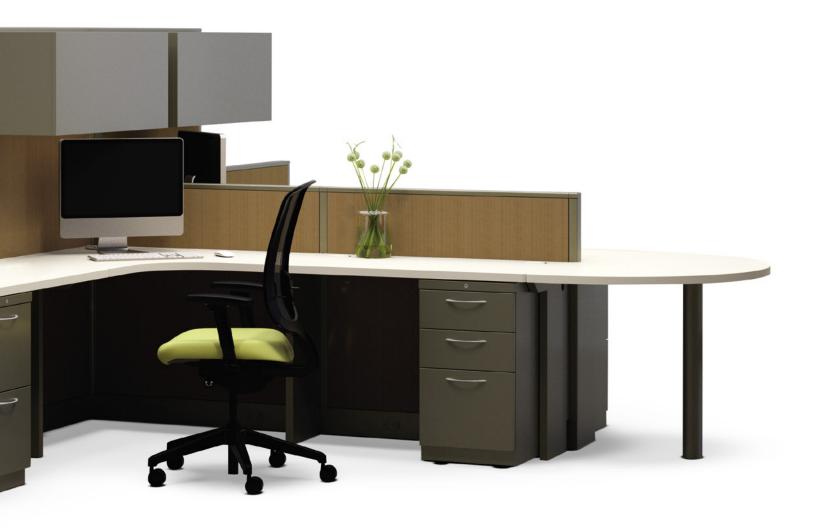

## Finishing Touches

Concensys brings functionality to every workspace design. From personal towers to pedestals, every aspect supports efficiency and organization. The system also features a wide range of fabric and finish options.

#### Design Details

Create access to natural light by incorporating lower wing panels.

Threaded metal inserts on worksurfaces allow for easy alignment and reconfiguration.

Essentials storage integrates with Concensys to offer convenience, capacity, and durability with choices in pull styles and paint colors.