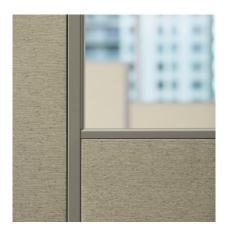

#### Panel Construction

- Metal base cover
- 2 Fabric
- 3 Metal panel-to-panel connector
- 4 Metal top trim
- 5 Sound-absorbing fiberglass surrounding both sides of a center core
- 6 Welded steel frame
- Internal panel leg with leveler
- 8 Metal lay-in cabling tray