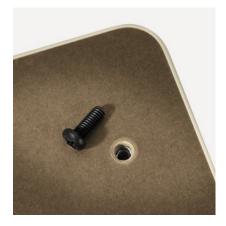

#### Design Details

Create access to natural light by incorporating lower wing panels.

Threaded metal inserts on worksurfaces allow for easy alignment and reconfiguration.

Essentials storage integrates with Concensys to offer convenience, capacity, and durability with choices in pull styles and paint colors.