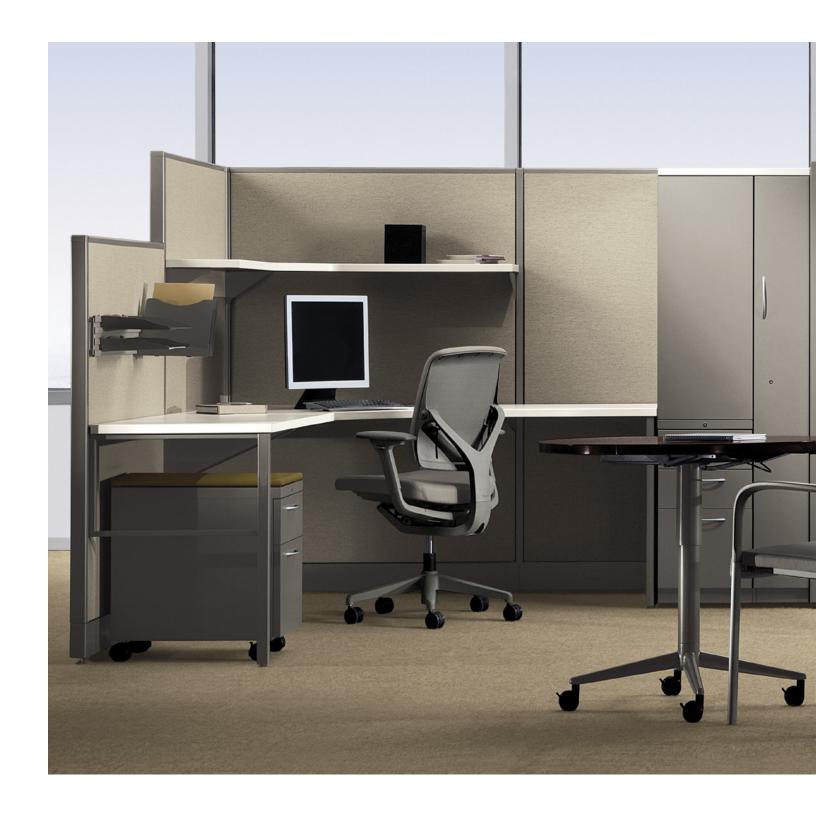

## Finishing Touches

Concensys brings functionality to every workspace design. From personal towers to pedestals, every aspect supports efficiency and organization. The system also features a wide range of fabric and finish options.

Merge<sup>®</sup>

Relate Side

Essentials

Extensions™ Organization

#### Design Details

Create access to natural light by incorporating lower wing panels.

Threaded metal inserts on worksurfaces allow for easy alignment and reconfiguration.

Essentials storage integrates with Concensys to offer convenience, capacity, and durability with choices in pull styles and paint colors.