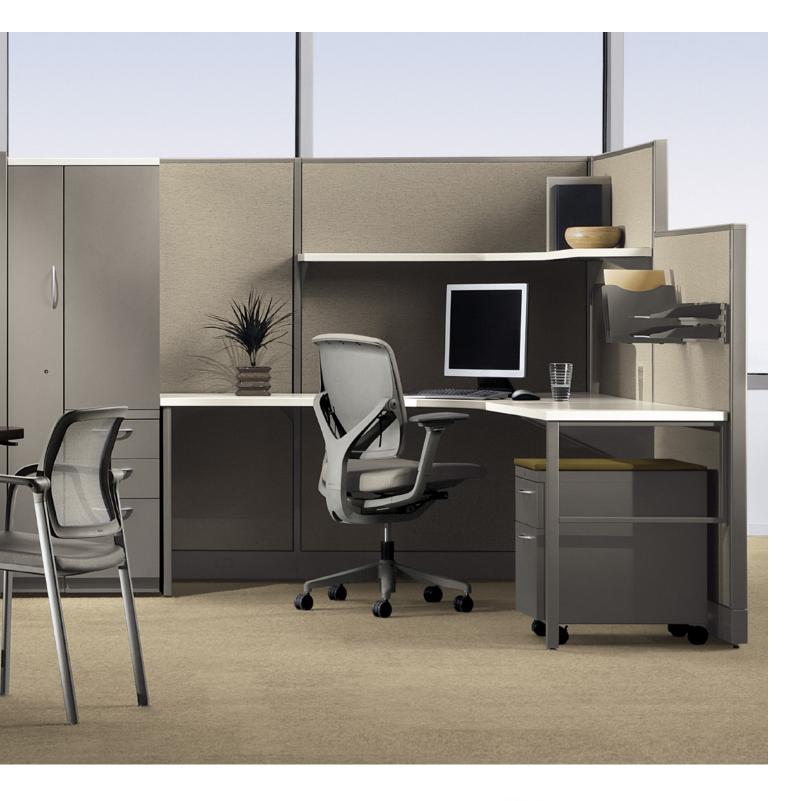

## Finishing Touches

Concensys brings functionality to every workspace design. From personal towers to pedestals, every aspect supports efficiency and organization. The system also features a wide range of fabric and finish options.

Merge<sup>®</sup>

Relate Side

Essentials

Extensions™ Organization

#### Design Details

Create access to natural light by incorporating lower wing panels.

Threaded metal inserts on worksurfaces allow for easy alignment and reconfiguration.

Essentials storage integrates with Concensys to offer convenience, capacity, and durability with choices in pull styles and paint colors.