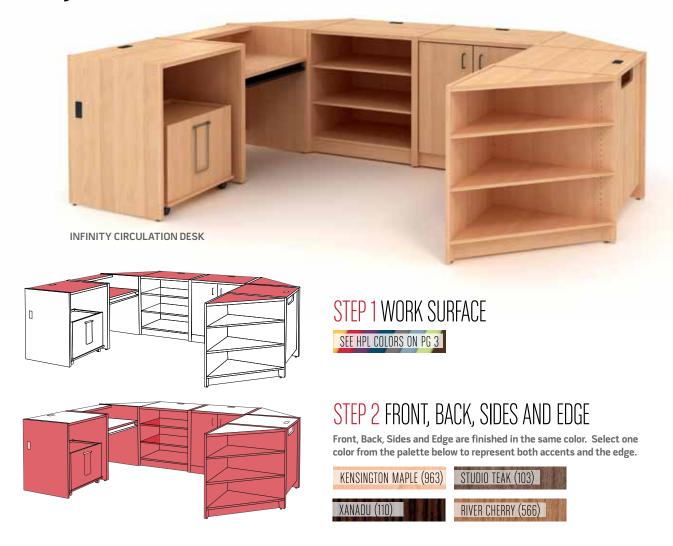

# **Infinity Circulation Desk**

#### **STEP 1 WORK SURFACE**

SEE HPL COLORS ON PG 3

#### STEP 2 EDGE

| BLACK (B)        | COFFEE (D)   | GREEN BEAN (Q)     |
|------------------|--------------|--------------------|
| GRAPHITE (M)     | WISDOM (Z)   | FIRE TRUCK RED (A) |
| COOL GRAY (0)    | PURPLE (P)   | ORANGESICLE (X)    |
| VANILLA BLUE (E) | GRAPLE (R)   | TANG (S)           |
| BLUESCAPE (U)    | MOD NAVY (C) | GRASS GREEN (I)    |
|                  |              | LELLO (Y)          |