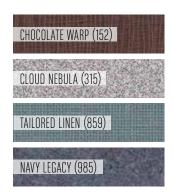

#### **Wood Grain Laminate**

Achieve a classic or modern real wood look at the price and durability of laminate. Available with horizontal graining in light, dark and neutral shades.

#### Pattern Laminate

Subtle, abstract, bold and classic pattern laminates add the perfect finishing touch to any work surface.