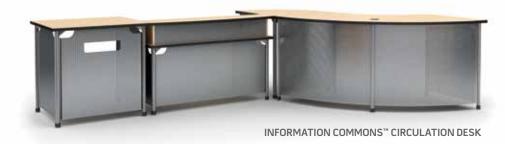

### INFORMATION COMMONS™ Circulation Desk

# STEP 1 WORK SURFACE

SEE HPL COLORS ON PG 3

# STEP 2 EDGE

BLACK (B)

#### STEP 3 FRAME

TITANIUM (T)

### **STEP 4 PLASTIC ACCENTS**

BLACK (B) COOL GR

COOL GRAY (0)

WISDOM (Z)

MOD NAVY (C)

BLUESCAPE (U)

FIRE TRUCK RED (R)

PARAGONINC.COM 