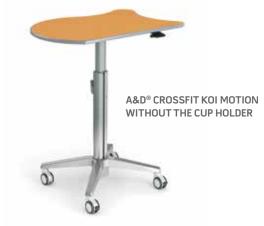

--------|-------------|--------------|
| COOL GRAY (0) | WISDOM (Z)  |              |





## STEP 4 PLASTIC ACCENTS

| BLACK (B)       | COFFEE (D)       | BLUESCAPE (U)      |
|-----------------|------------------|--------------------|
| GRAPHITE (M)    | WISDOM (Z)       | GREEN BEAN (Q)     |
| COOL GRAY (0)   | PURPLE (P)       | FIRE TRUCK RED (A) |
| ORANGESICLE (X) | VANILLA BLUE (E) | MOD NAVY (N)       |
| GRAPLE (R)      | GRASS GREEN (I)  | TANG (S)           |
|                 |                  | LELLO (Y)          |



### **A&D®** Crossfit Motion Desks



# STEP 1 WORK SURFACE



#### STEP 2 EDGE



| BLACK (B)     | WISDOM (Z)     |
|---------------|----------------|
| GRAPHITE (M)  | PURPLE (P)     |
| COOL GRAY (0) | BLUESCAPE (U)  |
| COFFEE (D)    | GREEN BEAN (Q) |



| FIRE TRUCK RED (A) | ORANGESICLE (X) |
|--------------------|-----------------|
| VANILLA BLUE (E)   | GRASS GREEN (I) |
| MOD NAVY (C)       | TANG (S)        |
| GRAPLE (R)         | LELLO (Y)       |





Rectangle top with a cup holder available in Fashion Gray work surface with Cool Gray spray edge, and Aluminum frame only.







STEP 3 FRAME