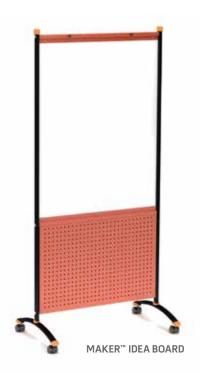

# MAKER™ Idea Board

### STEP 1 FRAME

\*Black paint is a textured paint.

| BLACK* (B)    | FLANNEL (F) |
|---------------|-------------|
| COOL GRAY (0) | WISDOM (Z)  |
| TITANIUM (T)  |             |

## STEP 2 ACCENT PAINT

\*Black and Graphite paints are a textured paint.

| BLACK* (B)    | COFFEE (D)       | BLUESCAPE (U)   | FIRE TRUCK RED (A) |
|---------------|------------------|-----------------|--------------------|
| GRAPHITE* (M) | WISDOM (Z)       | MOD NAVY (C)    | TANG (S)           |
| COOL GRAY (0) | PURPLE (P)       | GREEN BEAN (Q)  | ORANGESICLE (X)    |
| GRAPLE (R)    | VANILLA BLUE (E) | GRASS GREEN (I) | LELLO (Y)          |
| FLANNEL (F)   | TITANIUM (T)     |                 |                    |

# STEP 3 PLASTIC ACCENTS

| BLACK (B)     | COFFEE (D)       | BLUESCAPE (U)   | FIRE TRUCK RED (A) |
|---------------|------------------|-----------------|--------------------|
| GRAPHITE (M)  | WISDOM (Z)       | MOD NAVY (C)    | TANG (S)           |
| COOL GRAY (0) | PURPLE (P)       | GREEN BEAN (Q)  | ORANGESICLE (X)    |
| GRAPLE (R)    | VANILLA BLUE (E) | GRASS GREEN (I) | LELLO (Y)          |