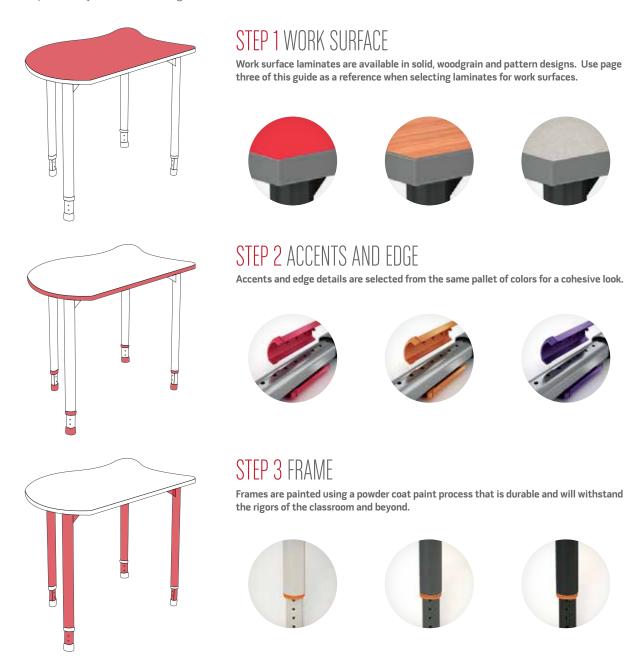

# STEP 1 WORK SURFACE

SEE HPL COLORS ON PG 3

# STEP 2 EDGE

BLACK (B)

#### STEP 3 FRAME

TITANIUM (T)