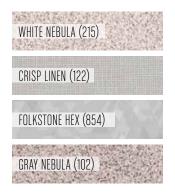

#### **Solid Laminate**

Enhance quietness and concentration using neutrals in warm and cool palettes or promote activity using colors that are bright. Coordinate or match work surface colors with edges, accents and frames to create an unique custom look.

| JUST BLUE (143)   |
|-------------------|
| FOSSIL (194)      |
| INFINITY (853)    |
| COWBOY BLUE (976) |
| PLUM (736)        |

| FROST (918)          |
|----------------------|
| NEUTRAL WHITE (123)  |
| FASHION GRAY (366)   |
| FOLKSTONE (902)      |
| NORTH SEA GRAY (535) |