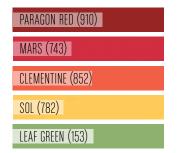

#### **Solid Laminate**

Enhance quietness and concentration using neutrals in warm and cool palettes or promote activity using colors that are bright. Coordinate or match work surface colors with edges, accents and frames to create an unique custom look.