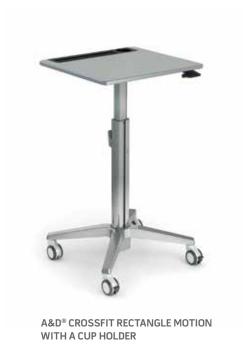

### **A&D®** Crossfit Motion Desks

Rectangle top with a cup holder available in Fashion Gray work surface with Cool Gray spray edge, and Aluminum frame only.

STEP 3 FRAME