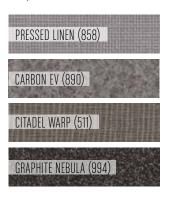

#### **Wood Grain Laminate**

Achieve a classic or modern real wood look at the price and durability of laminate. Available with horizontal graining in light, dark and neutral shades.

#### Pattern Laminate

Subtle, abstract, bold and classic pattern laminates add the perfect finishing touch to any work surface.