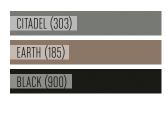

availability at the time of ordering. Finish options are subject to change without notice. For samples, contact Paragon Furniture Customer Care at 800.451.8546 or email them at customerservice@paragoninc.com

# Standard High Pressure Laminate (HPL) Colors

#### **Solid Laminate**

Enhance quietness and concentration using neutrals in warm and cool palettes or promote activity using colors that are bright. Coordinate or match work surface colors with edges, accents and frames to create an unique custom look.



| JUST BLUE (143)   |
|-------------------|
| FOSSIL (194)      |
| INFINITY (853)    |
| COWBOY BLUE (976) |
| PLUM (736)        |

| FROST (918)          |
|----------------------|
| NEUTRAL WHITE (123)  |
| FASHION GRAY (366)   |
| FOLKSTONE (902)      |
| NORTH SEA GRAY (535) |



#### **Wood Grain Laminate**

Achieve a classic or modern real wood look at the price and durability of laminate. Available with horizontal graining in light, dark and neutral shades.









#### Pattern Laminate

Subtle, abstract, bold and classic pattern laminates add the perfect finishing touch to any work surface.









#### Whiteboard Laminate

FROST (189)

+CR = Chemical Resistant +PH = Compact-Phenolic +PHC = Compact-Phenolic with Chemical Resistant Coating

# MAKER™ Idea Board



### STEP 1 FRAME

\*Black paint is a textured paint.

| BLACK* (B)    | FLANNEL (F) |
|---------------|-------------|
| COOL GRAY (0) | WISDOM (Z)  |
| TITANIUM (T)  |             |





## STEP 2 ACCENT PAINT

\*Black and Graphite paints are a textured paint.

| BLACK* (B)    | COFFEE (D)       | B