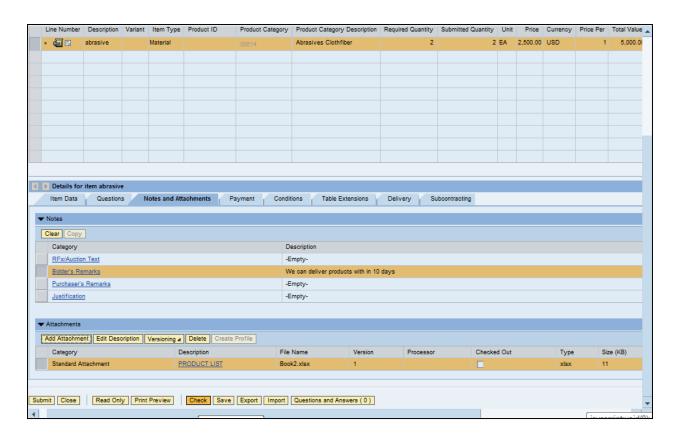

#### Add Attachment, if applicable

- 19. Click Browse
- 20. Choose File to Upload
- 21. Click Open

- 22. Add description
- 23. Click OK

Page 13 of 18

- 24. Click Check
- 25. Click Submit

Created 8/6/2019 RFX Response in Magic Page 14 of 18