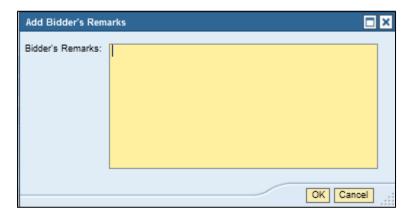

. Click Create Response



Created 8/6/2019 RFX Response in Magic Page 5 of 18



- 8. Click Questions tab to view the required buyer questions.
- 9. As required, complete/review the question fields



Created 8/6/2019 RFX Response in Magic Page 6 of 18



#### 10. Click Yes



Created 8/6/2019 RFX Response in Magic Page 7 of 18



#### 11. Click Items tab



#### 12. Click Details button



13. Items Data tab: As required, complete/review the following fields: Price, Quantity, Delivery Days, Supplier Product Number



Created 8/6/2019 RFX Response in Magic Page 9 of 18



#### 14. Click Notes and Attachments tab



#### 15. Click Bidder's Remarks, if applicable



# MAGIC Sample Control Server Service of Littlese

# **Create an RFx Response**

# 16. If applicable, enter bidder's remarks



# 17. Click OK



#### 18. Click Add Attachment



Created 8/6/2019 RFX Response in Magic Page 12 of 18



#### Add Attachment, if applicable



- 19. Click Browse
- 20. Choose File to Upload
- 21. Click Open



- 22. Add description
- 23. Click OK

Page 13 of 18



- 24. Click Check
- 25. Click Submit



Created 8/6/2019 RFX Response in Magic Page 14 of 18



#### 26. Select Close



You have successfully submitted an RFx response to the State of Mississippi.