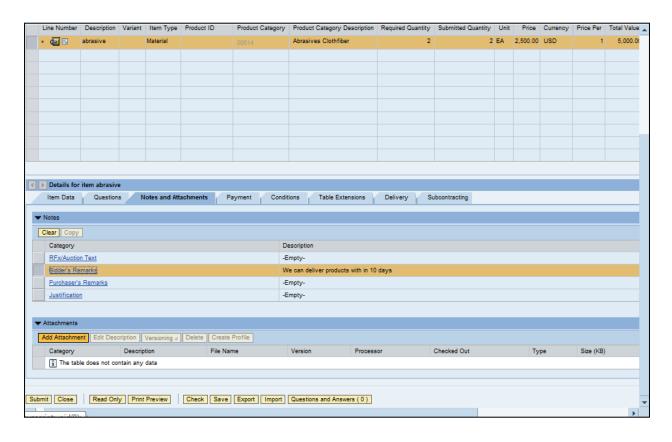

#### 14. Click Notes and Attachments tab

#### 15. Click Bidder's Remarks, if applicable

#### 18. Click Add Attachment

Created 8/6/2019 RFX Response in Magic Page 12 of 18