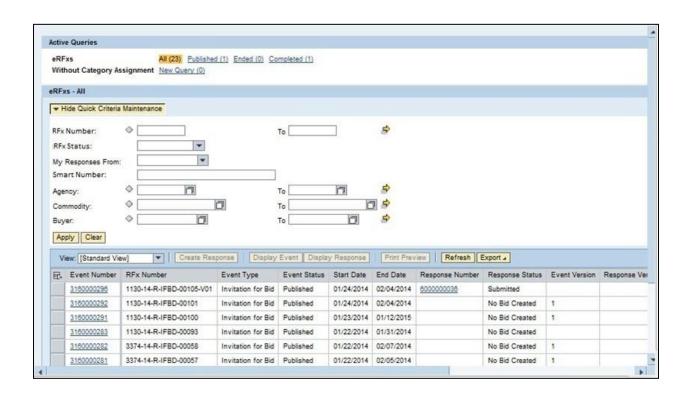

#### 2. Click RFx and Auctions Icon

Created 8/6/2019 RFX Response in Magic Page 2 of 18

3. Enter RFx in the "RFx Number Field"

4. Click Apply to apply the search criteria

Created 8/6/2019 RFX Response in Magic Page 3 of 18

# 5. Select RFx Number hyperlink

- 6. ClickParticipate. This step is required and notifies the SoMs your intent to create a RFx response
- 7. Click Create Response

Created 8/6/2019 RFX Response in Magic Page 5 of 18