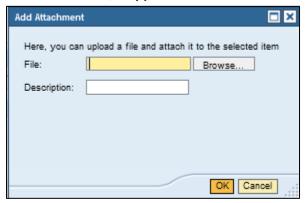

#### 18. Click Add Attachment

Created 8/6/2019 RFX Response in Magic Page 12 of 18

#### Add Attachment, if applicable

- 19. Click Browse
- 20. Choose File to Upload
- 21. Click Open

- 22. Add description
- 23. Click OK

Page 13 of 18

- 24. Click Check
- 25. Click Submit

Created 8/6/2019 RFX Response in Magic Page 14 of 18