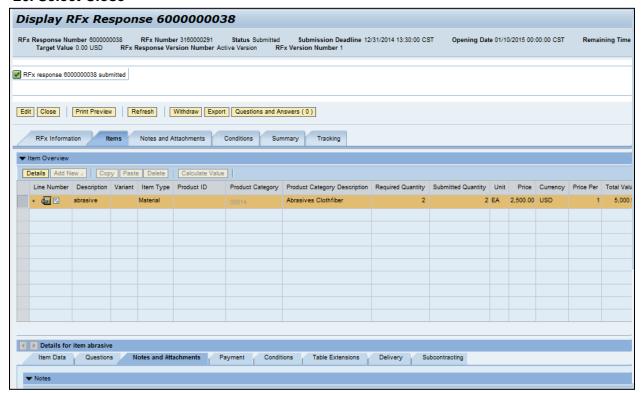

#### 14. Click Notes and Attachments tab

#### 15. Click Bidder's Remarks, if applicable