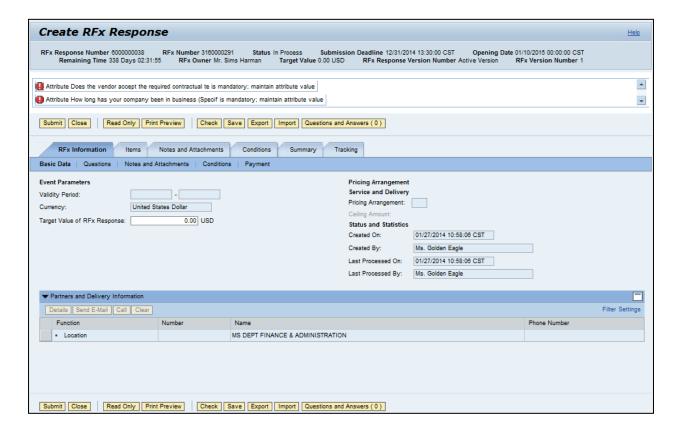

# 5. Select RFx Number hyperlink

- 6. ClickParticipate. This step is required and notifies the SoMs your intent to create a RFx response
- 7. Click Create Response

Created 8/6/2019 RFX Response in Magic Page 5 of 18