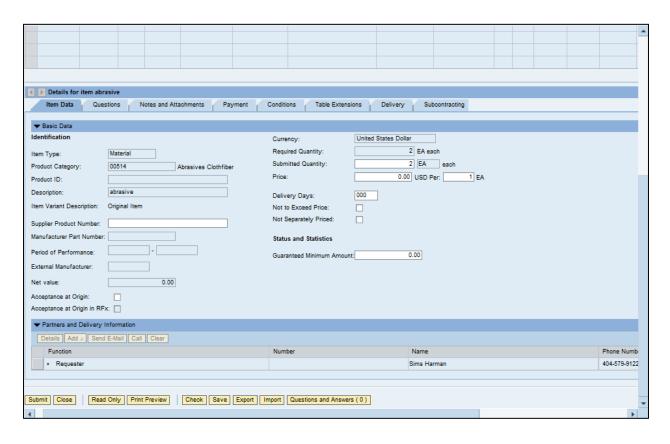

#### 11. Click Items tab

#### 12. Click Details button

13. Items Data tab: As required, complete/review the following fields: Price, Quantity, Delivery Days, Supplier Product Number

Created 8/6/2019 RFX Response in Magic Page 9 of 18