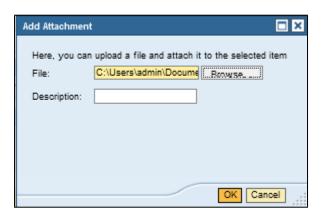

#### Add Attachment, if applicable

- 19. Click Browse
- 20. Choose File to Upload
- 21. Click Open

- 22. Add description
- 23. Click OK

Page 13 of 18

- 24. Click Check
- 25. Click Submit

Created 8/6/2019 RFX Response in Magic Page 14 of 18