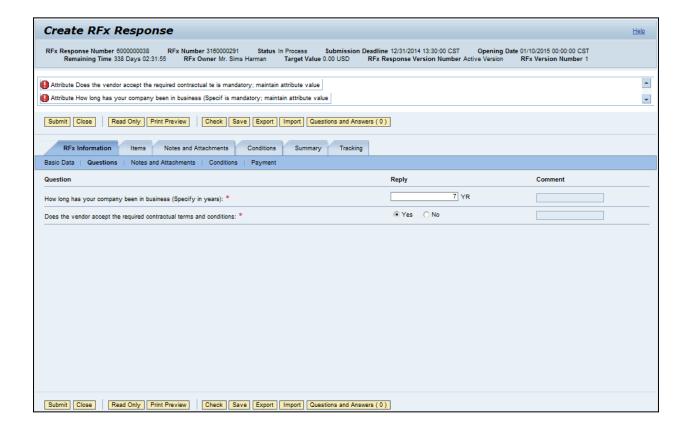

- 8. Click Questions tab to view the required buyer questions.
- 9. As required, complete/review the question fields

Created 8/6/2019 RFX Response in Magic Page 6 of 18

#### 10. Click Yes

Created 8/6/2019 RFX Response in Magic Page 7 of 18