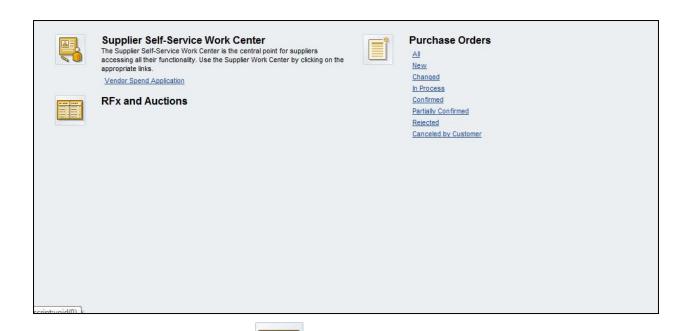

#### 1. Log in Magic

#### 2. Click RFx and Auctions Icon

Created 8/6/2019 RFX Response in Magic Page 2 of 18

3. Enter RFx in the "RFx Number Field"

4. Click Apply to apply the search criteria

Created 8/6/2019 RFX Response in Magic Page 3 of 18