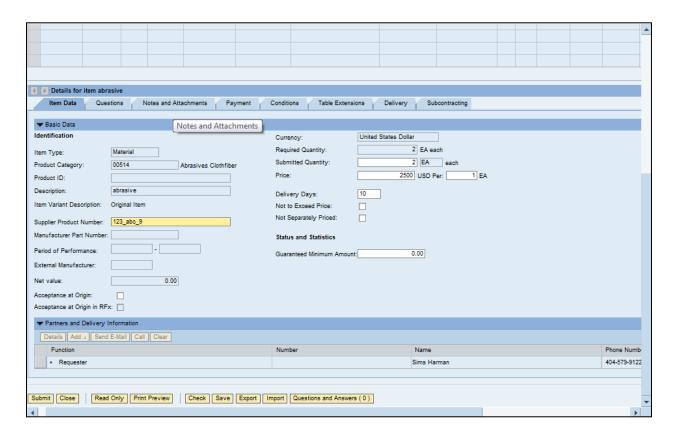

#### 12. Click Details button

13. Items Data tab: As required, complete/review the following fields: Price, Quantity, Delivery Days, Supplier Product Number

Created 8/6/2019 RFX Response in Magic Page 9 of 18