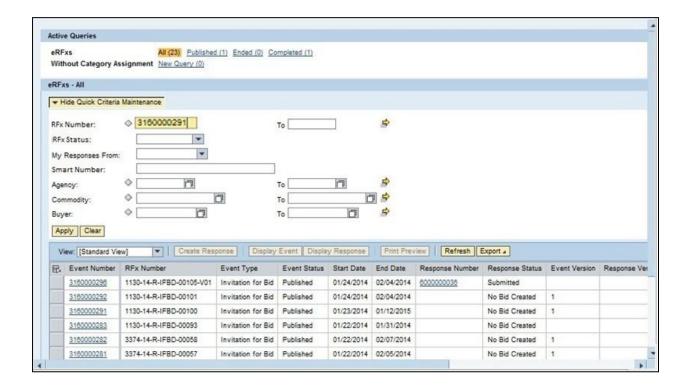

#### 2. Click RFx and Auctions Icon

Created 8/6/2019 RFX Response in Magic Page 2 of 18

3. Enter RFx in the "RFx Number Field"

4. Click Apply to apply the search criteria

Created 8/6/2019 RFX Response in Magic Page 3 of 18

# 5. Select RFx Number hyperlink

- 6. ClickParticipate. This step is required and notifies the SoMs your intent to create a RFx response
- 7. Click Create Response

Created 8/6/2019 RFX Response in Magic Page 5 of 18