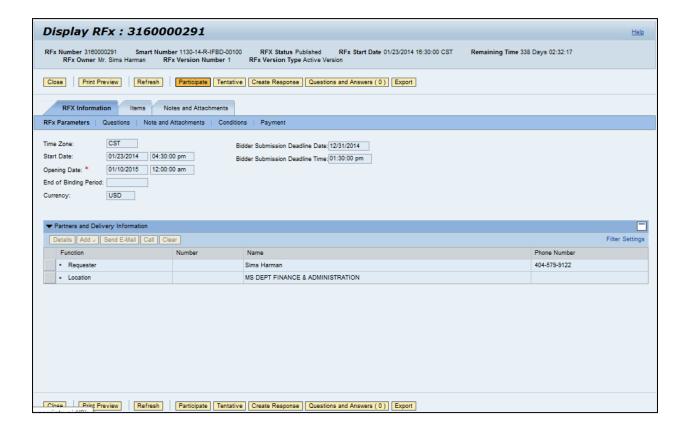

# 5. Select RFx Number hyperlink

- 6. ClickParticipate. This step is required and notifies the SoMs your intent to create a RFx response
- 7. Click Create Response

Created 8/6/2019 RFX Response in Magic Page 5 of 18