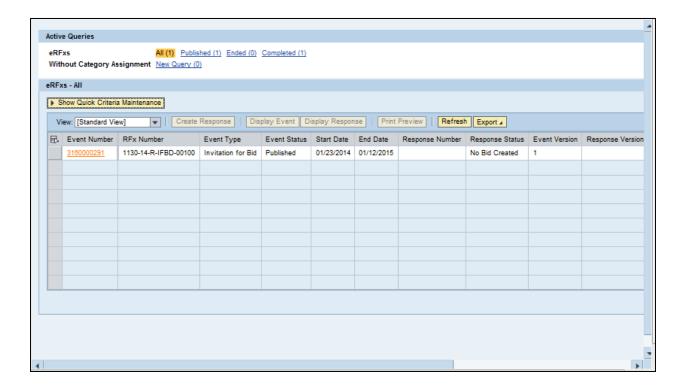

# 5. Select RFx Number hyperlink

- 6. ClickParticipate. This step is required and notifies the SoMs your intent to create a RFx response
- 7. Click Create Response

Created 8/6/2019 RFX Response in Magic Page 5 of 18