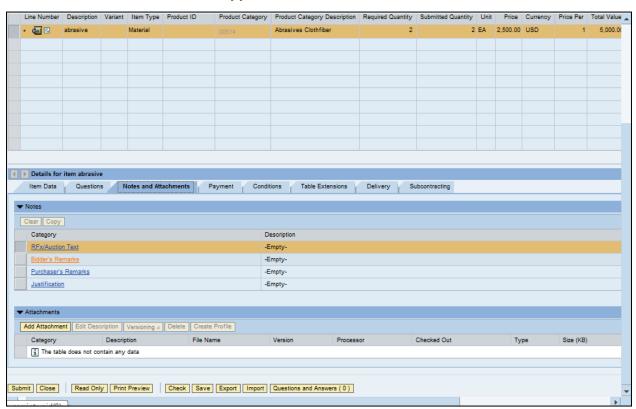

#### 14. Click Notes and Attachments tab

#### 15. Click Bidder's Remarks, if applicable