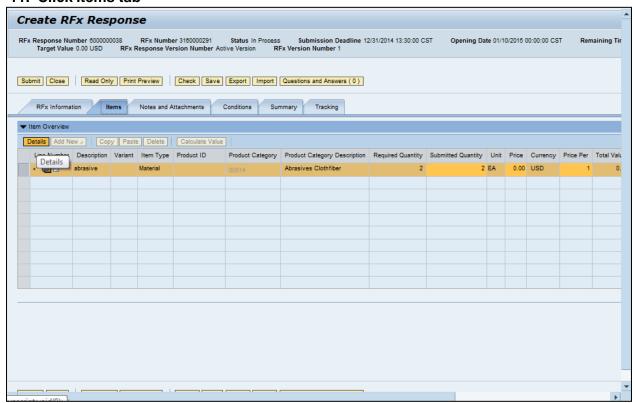

#### 11. Click Items tab

#### 12. Click Details button

13. Items Data tab: As required, complete/review the following fields: Price, Quantity, Delivery Days, Supplier Product Number

Created 8/6/2019 RFX Response in Magic Page 9 of 18