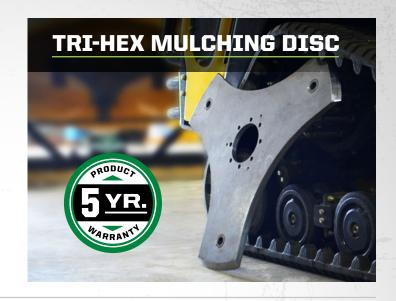

## THE TRI-HEX ADVANTAGE

Diamond's Tri-Hex mulching disc on the rotary mower provides powerful inertia in tough conditions and prevents material build-up between the deck and blade carrier.

The Tri-Hex mulching disc comes standard with an unprecedent 5-YEAR WARRANTY, not that you'll need it.