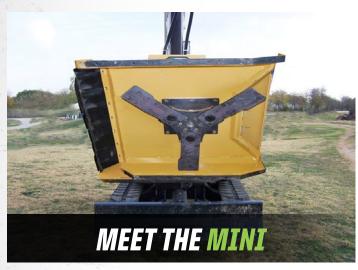

Ferocious things come in small packages and the **40**° Mini Excavator Rotary Mower is no exception.

- Slice trees and brush up to 4" thick with this heavy duty, hydraulically driven attachment
- Equipped with a spring loaded, retractable shield, which assists in deflecting debris