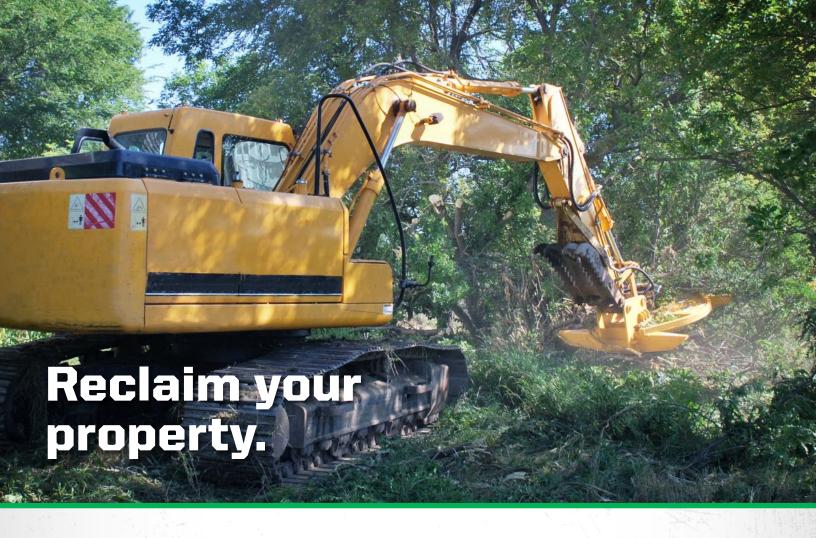

## From contractor to private landowner, Diamond Mowers has the excavator attachments to get the job done.

Excavators perform critical tasks in land clearing and vegetation management. Choosing the right attachment for your excavator is essential.

#### Heavy-duty is built right in.

- Clear small trees, brush, and any type of grass quickly and effectively.
- Simple design keeps operation and maintenance costs low.
- Reach slopes, waterways, railways and other hard to reach areas that require vegetation management.
- An excavator allows precise control of the rotary cutter, allowing you to chose exactly what tree or limb you want to cut.

## **WHY A ROTARY?**

TALL GRASS SMALL TREES LARGE SCALE BRUSH CLEARING FENCE

More productive on  $\longrightarrow$ 