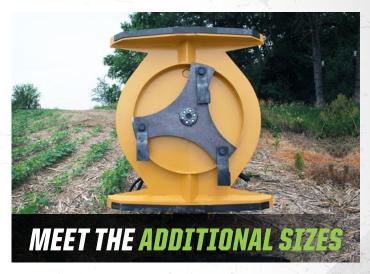

The Excavator Rotary Mower also comes in **50**°, **60**° and **72**° cutting widths.

- Cuts up to 10" material
- Equipped with a custom mounting bracket to fit your excavator

| SPECS                      | MATERIAL       | FLOW<br>RATING | MAX HEAD<br>WEIGHT* | EXCAVATOR<br>SIZE |
|----------------------------|----------------|----------------|---------------------|-------------------|
| 40" EXCAVATOR ROTARY MOWER | Cuts up to 4"  | 12-27 GPM      | 850 lbs             | 4.5 - 10 MT       |
| 50" EXCAVATOR ROTARY MOWER | Cuts up to 10" | 20-46 GPM      | 1605 lbs            | 6 - 25 MT         |
| 60" EXCAVATOR ROTARY MOWER | Cuts up to 10" | 20-46 GPM      | 1860 lbs            | 10 - 25 MT        |
| 72" EXCAVATOR ROTARY MOWER | Cuts up to 10" | 16-41 GPM      | 2290 lbs            | 14.5 - 25 MT      |