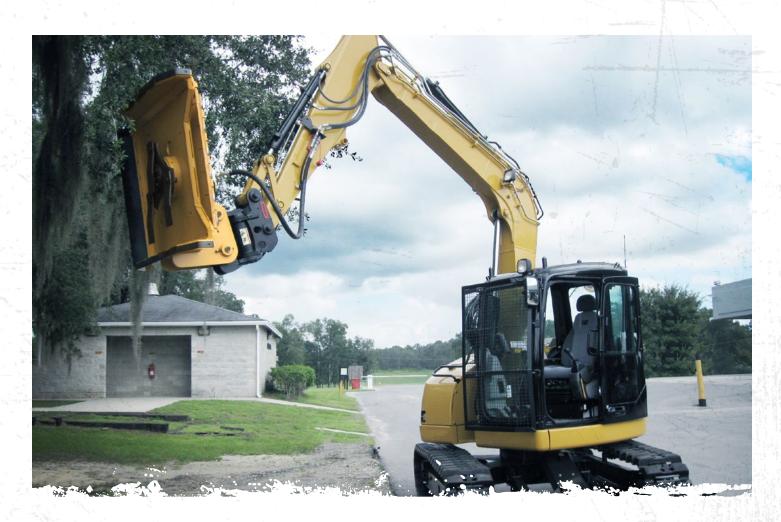

## From contractor to private landowner, Diamond Mowers has the excavator attachments to get the job done.

Excavators perform critical tasks in land clearing and vegetation management. Choosing the right attachment for your excavator is essential.

#### Heavy-duty is built right in.

- Clear small trees, brush, and any type of grass quickly and effectively.
- Simple design keeps operation and maintenance costs low.
- Reach slopes, waterways, railways and other hard to reach areas that require vegetation management.
- An excavator allows precise control of the rotary cutter, allowing you to chose exactly what tree or limb you want to cut.