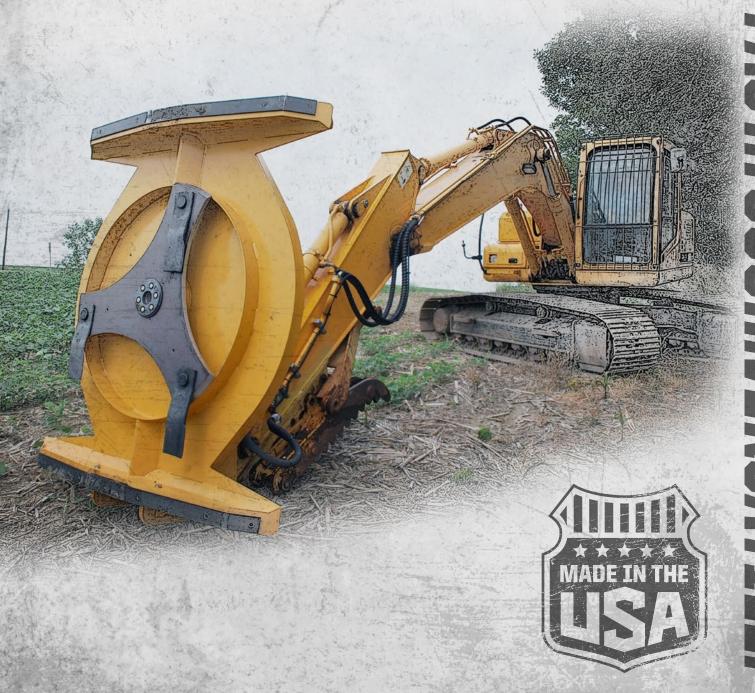

# EXCAVATOR ROTARY MOWER

Y.SHIOUGHWESATHE

## From contractor to private landowner, Diamond Mowers has the excavator attachments to get the job done.

Excavators perform critical tasks in land clearing and vegetation management. Choosing the right attachment for your excavator is essential.

#### Heavy-duty is built right in.

- Clear small trees, brush, and any type of grass quickly and effectively.
- Simple design keeps operation and maintenance costs low.
- Reach slopes, waterways, railways and other hard to reach areas that require vegetation management.
- An excavator allows precise control of the rotary cutter, allowing you to chose exactly what tree or limb you want to cut.

The Excavator Rotary Mower also comes in **50**°, **60**° and **72**° cutting widths.

- Cuts up to 10" material
- Equipped with a custom mounting bracket to fit your excavator

| SPECS                      | MATERIAL       | FLOW<br>RATING | MAX HEAD<br>WEIGHT* | EXCAVATOR<br>SIZE |
|----------------------------|----------------|----------------|---------------------|-------------------|
| 40" EXCAVATOR ROTARY MOWER | Cuts up to 4"  | 12-27 GPM      | 850 lbs             | 4.5 - 10 MT       |
| 50" EXCAVATOR ROTARY MOWER | Cuts up to 10" | 20-46 GPM      | 1605 lbs            | 6 - 25 MT         |
| 60" EXCAVATOR ROTARY MOWER | Cuts up to 10" | 20-46 GPM      | 1860 lbs            | 10 - 25 MT        |
| 72" EXCAVATOR ROTARY MOWER | Cuts up to 10" | 16-41 GPM      | 2290 lbs            | 14.5 - 25 MT      |