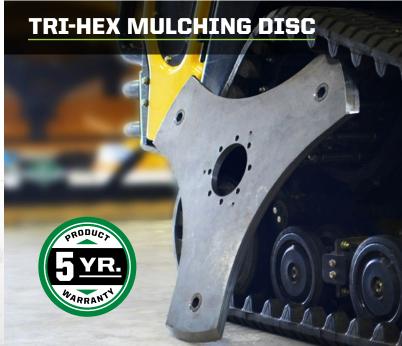

# Diamond is a leading manufacturer of USA-made land maintenance equipment.

Whether you're facing overgrowth, or need to make land more valuable, we've got your back. This versatile machine excels at thoroughly processing small material, such as thick grass and brush and can effectively cut material up to 10" occasionally.











| PRODUCT                 | CUTTING<br>WIDTH | FLOW<br>RATING | WEIGHT    |
|-------------------------|------------------|----------------|-----------|
| SK BRUSH CUTTER 60 PROX | 60"              | 16-46 GPM      | 1,500 lbs |
| SK BRUSH CUTTER 72 PROX | 72"              | 17-41 GPM      | 1,750 lbs |
| SK BRUSH CUTTER 84 PROX | 84"              | 32-41 GPM      | 2,030 lbs |

#### WHICH DIAMOND ATTACHMENT IS BEST FOR THE JOB?

| APPLICATION                     | SK BRUSH<br>CUTTER<br>PRO | SK BRUSH<br>CUTTER<br>PROX | SK DISC<br>MULCHER<br>PRO X | SK DRUM<br>MULCHER<br>PRO X |  |
|---------------------------------|---------------------------|----------------------------|-----------------------------|-----------------------------|--|
| ENVIRONMENT: <b>URBAN</b>       |