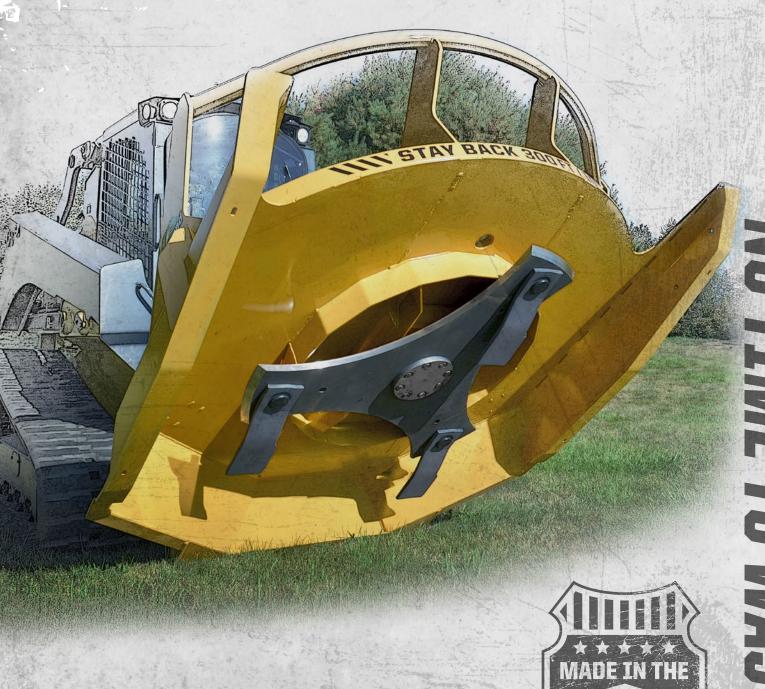

# Diamond is a leading manufacturer of USA-made land maintenance equipment.

Whether you're facing overgrowth, or need to make land more valuable, we've got your back. This versatile machine excels at thoroughly processing small material, such as thick grass and brush and can effectively cut material up to 10" occasionally.

## **APPLICATIONS**

TALL GRASS SMALL TREES LARGE SCALE BRUSH CLEARING FENCE LINES

Most productive on  $\longrightarrow$ 