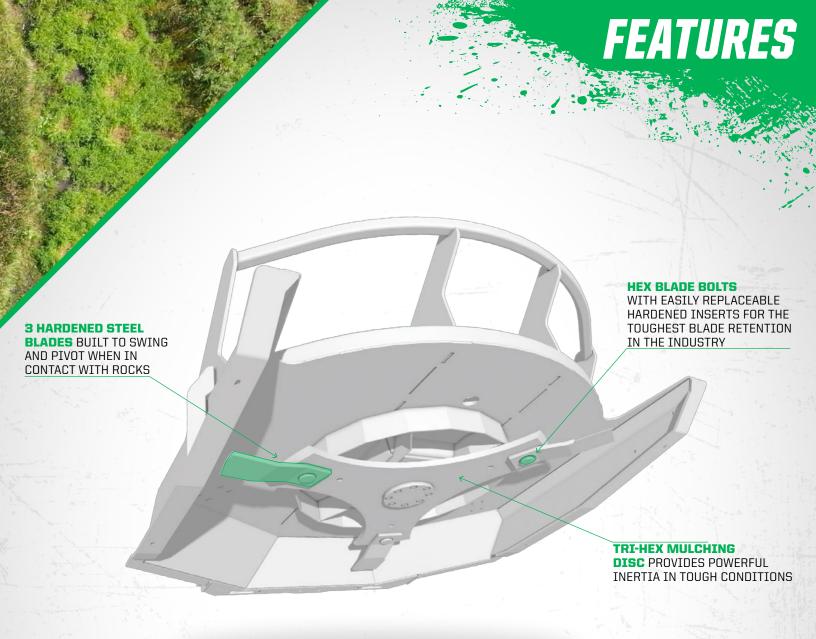

# Diamond is a leading manufacturer of USA-made land maintenance equipment.

Whether you're facing overgrowth, or need to make land more valuable, we've got your back. This versatile machine excels at thoroughly processing small material, such as thick grass and brush and can effectively cut material up to 10" occasionally.











| PRODUCT                 | CUTTING<br>WIDTH | FLOW<br>RATING | WEIGHT    |
|-------------------------|------------------|----------------|-----------|
| SK BRUSH CUTTER 60 PROX | 60"              | 16-46 GPM      | 1,500 lbs |
| SK BRUSH CUTTER 72 PROX | 72"              | 17-41 GPM      | 1,750 lbs |
| SK BRUSH CUTTER 84 PROX | 84"              | 32-41 GPM      | 2,030 lbs |

#### WHICH DIAMOND ATTACHMENT IS BEST FOR THE JOB?

| APPLICATION                     | SK BRUSH<br>CUTTER<br>PRO | SK BRUSH<br>CUTTER<br>PROX | SK DISC<br>MULCHER<br>PRO X | SK DRUM<br>MULCHER<br>PRO X |  |
|---------------------------------|---------------------------|----------------------------|-----------------------------|-----------------------------|--|
| ENVIRONMENT: <b>URBAN</b>       |