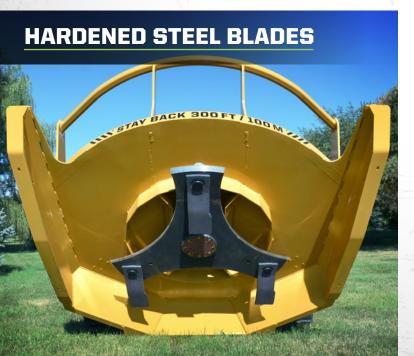

# Diamond is a leading manufacturer of USA-made land maintenance equipment.

Whether you're facing overgrowth, or need to make land more valuable, we've got your back. This versatile machine excels at thoroughly processing small material, such as thick grass and brush and can effectively cut material up to 10" occasionally.











| PRODUCT                 | CUTTING<br>WIDTH | FLOW<br>RATING | WEIGHT    |
|-------------------------|------------------|----------------|-----------|
| SK BRUSH CUTTER 60 PROX | 60"              | 16-46 GPM      | 1,500 lbs |
| SK BRUSH CUTTER 72 PROX | 72"              | 17-41 GPM      | 1,750 lbs |
| SK BRUSH CUTTER 84 PROX | 84"              | 32-41 GPM      | 2,030 lbs |

#### WHICH DIAMOND ATTACHMENT IS BEST FOR THE JOB?

| APPLICATION                     | SK BRUSH<br>CUTTER<br>PRO | SK BRUSH<br>CUTTER<br>PROX | SK DISC<br>MULCHER<br>PRO X | SK DRUM<br>MULCHER<br>PRO X |  |
|---------------------------------|---------------------------|----------------------------|-----------------------------|-----------------------------|--|
| ENVIRONMENT: <b>URBAN</b>       |