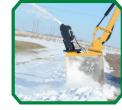

## Transform your tractor boom mower into a snow blower.

Clear snow with ease around fire hydrants, sidewalks, plugged culverts, ditches - and whatever else you need to maneuver around.

This versatile design allows you to exchange your mower for a snow blower quickly and easily so that you can make the most out of your equipment.

## **DIAMOND'S SNOW BLOWER FEATURES:**

- · 42" x 42"
- Mounts to any Diamond boom
- Single stage fan design works better than a dual stage, especially in hard packed conditions
- Fully adjustable spout to let you put the snow where you want it