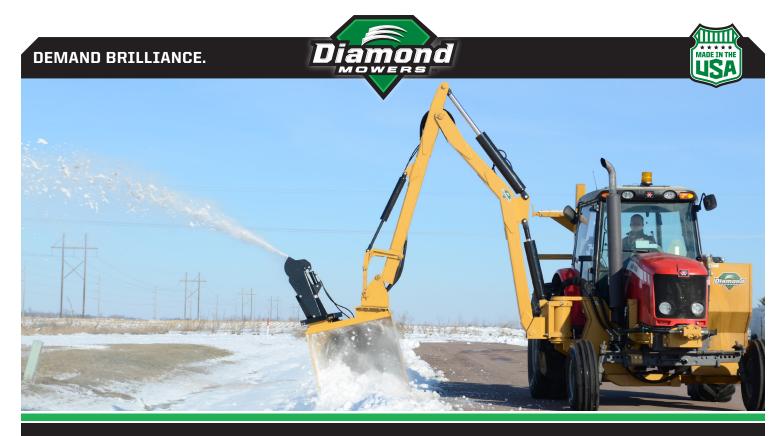

## **Boom Mounted Snow Blower**

Making the most of everything you have is what we do at Diamond Mowers. The boom mounted snow blower is just one of Diamond's latest Made-In-The-USA innovations.

## Transform your tractor boom mower into a snow blower.

Clear snow with ease around fire hydrants, sidewalks, plugged culverts, ditches - and whatever else you need to maneuver around.

This versatile design allows you to exchange your mower for a snow blower quickly and easily so that you can make the most out of your equipment.

## **DIAMOND'S SNOW BLOWER FEATURES:**

- · 42" x 42"
- Mounts to any Diamond boom
- Single stage fan design works better than a dual stage, especially in hard packed conditions
- Fully adjustable spout to let you put the snow where you want it