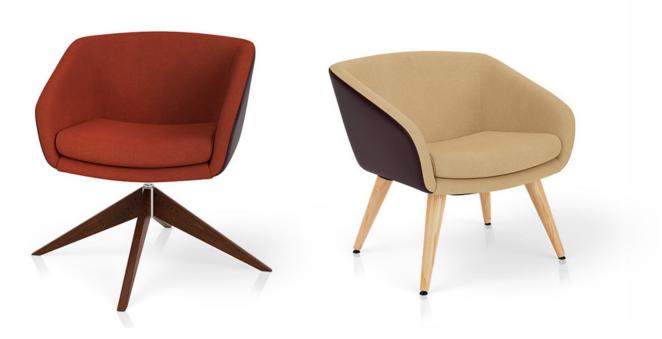

#### Statement of Line

Soft seating swivel chair

Soft seating chair

### Features

- Backrest: sleek design, with multi-upholstery options across the interior & exterior of the back
- Seat: option to upholster the comfortable seat in a different fabric
- Bases: a variety of styles in polished, brushed, matte black, wood and silver finishes
- Via Seating's comfort foam: a proprietary blend of high-density, injection-molded, closed-cell, cold-cured comfort foam so durable and lasting it is backed by Via Seating's 12 year warranty
- Ottomans: add an ottoman
- Max weight: 300 lb 400 lb
- Specify On: Spec It, GSA (contract #GS-28F-005CA), CET Designer, Project Matrix, 2020 ("CAP/GIZA") & KITS collaborator
- Quick Ship/48-hour Manufacturing Time: 5 chairs produced in a 48 hour period
- Warranty: 6 year warranty