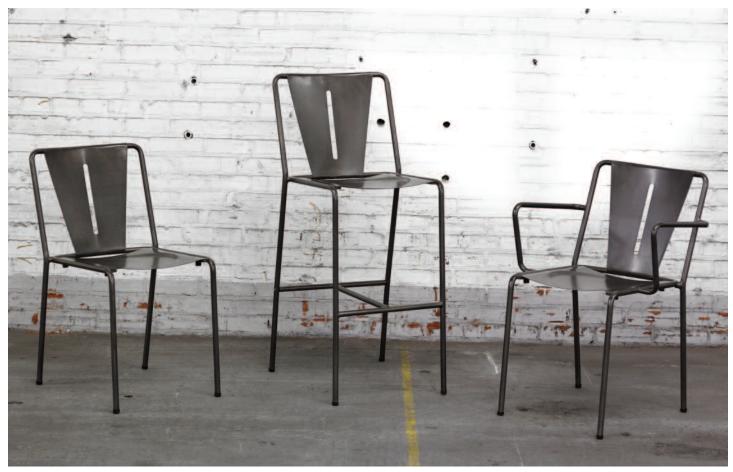

From our industrial seating collection. Available in 18" or 30" seat heights.

Contoured seat for exceptional comfort

Sleek industrial design

Angled back adds to comfort

## **Element Features:**

- 3/4" Steel Frame
- Natural Steel Finish
- Contoured Seat and Back
- Indoor Use
- Chairs stack 4 to 5 high
- Non-marring Glides

## Dimensions:

|                 | Width | Depth | Height | Seat Dimensions |
|-----------------|-------|-------|--------|-----------------|
| 6200 - armless  | 18."  | 23"   | 31"    | 16"W x 15"D     |
| 6201- with arms | 22"   | 23"   | 31"    | 16"W x 15"D     |
| BR6200 - stool  | 18"   | 23"   | 42"    | 16"W x 15"D     |