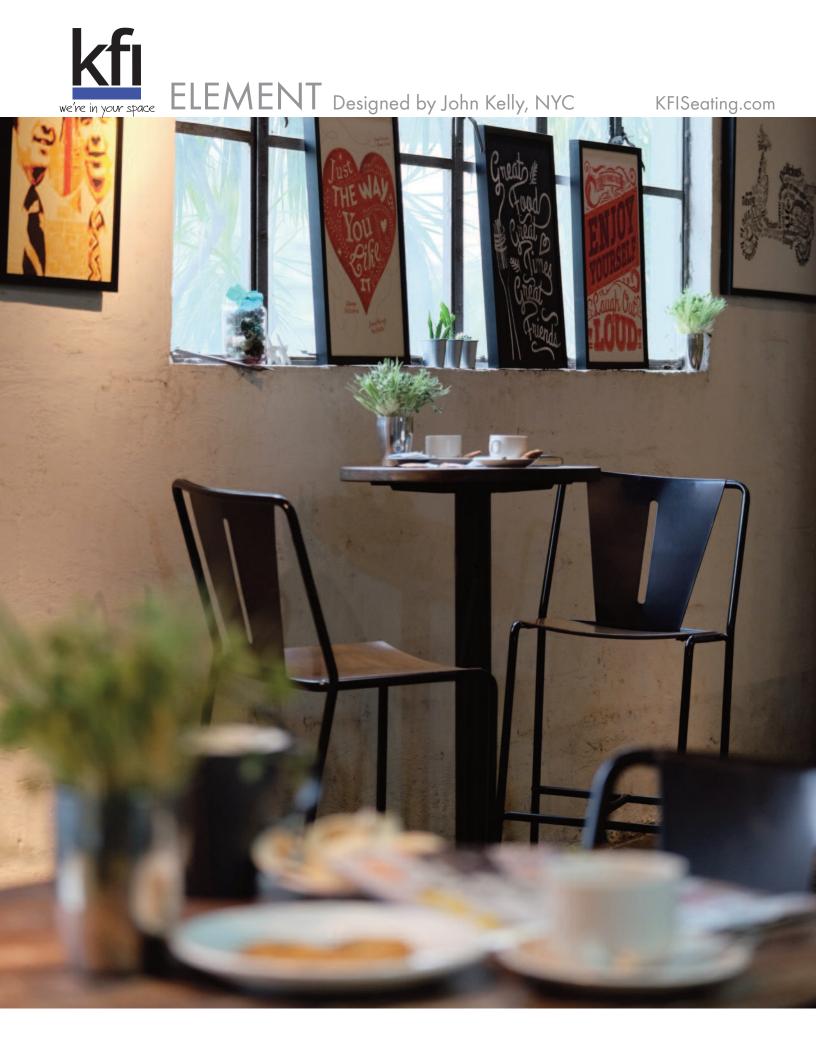

From our industrial seating collection. Available in 18" or 30" seat heights.

Contoured seat for exceptional comfort

Sleek industrial design

Angled back adds to comfort

## **Element Features:**

- 3/4" Steel Frame
- Natural Steel Finish
- Contoured Seat and Back
- Indoor Use
- Chairs stack 4 to 5 high
- Non-marring Glides