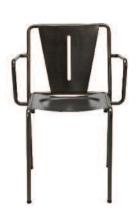

## **Element Features:**

- 3/4" Steel Frame
- Natural Steel Finish
- Contoured Seat and Back
- Indoor Use
- Chairs stack 4 to 5 high
- Non-marring Glides

## Dimensions:

|                 | Width | Depth | Height | Seat Dimensions |
|-----------------|-------|-------|--------|-----------------|
| 6200 - armless  | 18."  | 23"   | 31"    | 16"W x 15"D     |
| 6201- with arms | 22"   | 23"   | 31"    | 16"W x 15"D     |
| BR6200 - stool  | 18"   | 23"   | 42"    | 16"W x 15"D     |