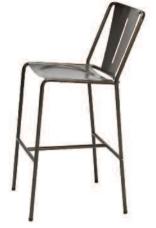

From our industrial seating collection. Available in 18" or 30" seat heights.

Contoured seat for exceptional comfort

Sleek industrial design

Angled back adds to comfort

## **Element Features:**

- 3/4" Steel Frame
- Natural Steel Finish
- Contoured Seat and Back
- Indoor Use
- Chairs stack 4 to 5 high
- Non-marring Glides

## **Element Seat and Frame**

Natural Steel

## Dimensions:

|                 | Width | Depth | Height | Seat Dimensions |
|-----------------|-------|-------|--------|-----------------|
| 6200 - armless  | 18."  | 23"   | 31"    | 16"W x 15"D     |
| 6201- with arms | 22"   | 23"   | 31"    | 16"W x 15"D     |
| BR6200 - stool  | 18"   | 23"   | 42"    | 16"W x 15"D     |