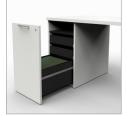

### **STORAGE**

Side-access tower

Upmount horizontal storage with sliding door

Upmount horizontal storage

Mobile credenza

Open support pedestal

Pull-out pedestal