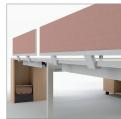

### Powerful Possibilities

The signature power hub is the key to Further's infinite flexibility. When beam-connected at standard or low height, it routes power inside the beam and data alongside through an integrated wire manager. With the versatile hub design, Further can easily reconfigure to accommodate whatever the workplace demands.

The freestanding hub powers individuals or team-based spaces in either a hardwired or corded design.

Beam-mounted wire manager hides data but keeps it easily accessible.