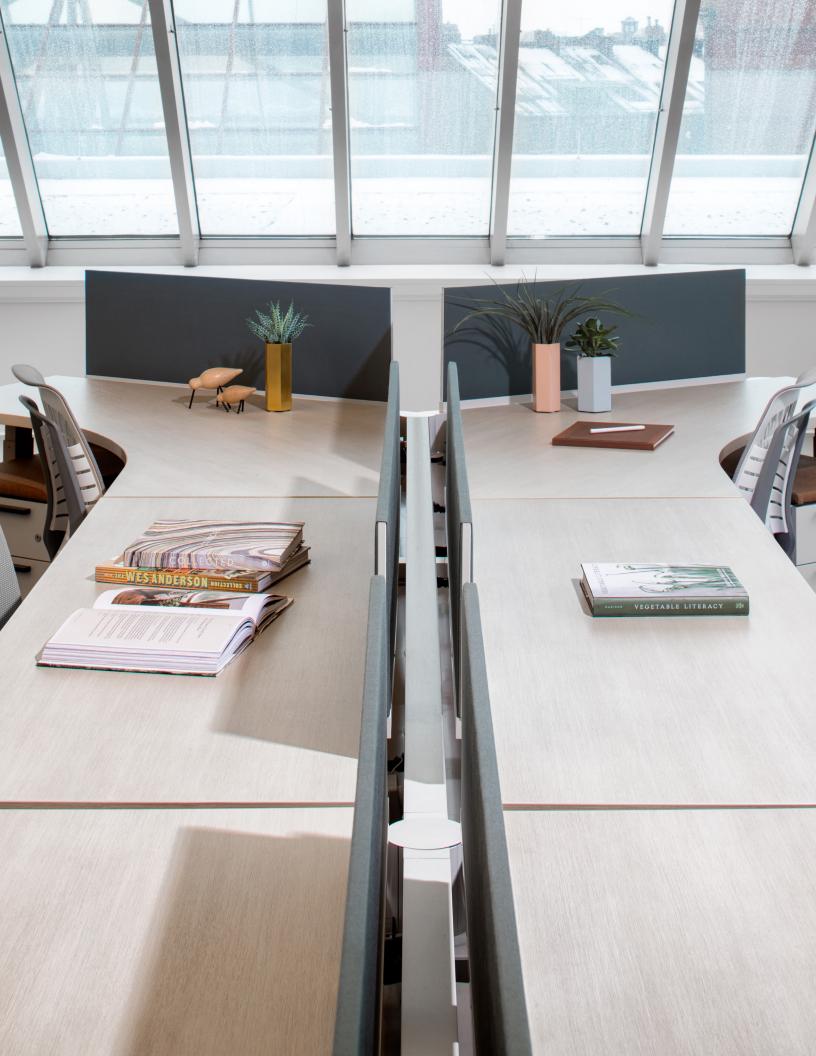

**Top** Benching with fabric screens **Bottom Left** Linear Further Adaptive **Bottom Right** Altitude® height-adjustable freestanding tables with Further low-height hub-and-beam structure

### **SCREENS**

User-movable fabric screen

Beam-mounted glass screen

Worksurface-mounted upmount screen

Worksurface-mounted modesty screen