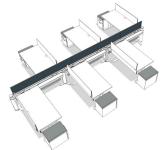

#### LINEAR

Provide a seat for everyone while promoting interaction among team members

**Top** Benching with fabric screens **Bottom Left** Linear Further Adaptive **Bottom Right** Altitude® height-adjustable freestanding tables with Further low-height hub-and-beam structure