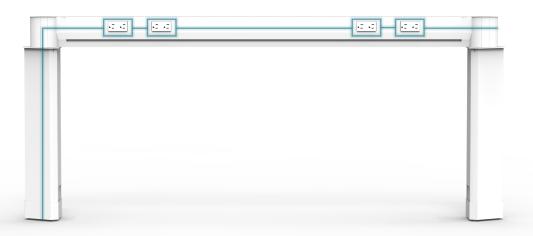

### Powerful Possibilities

The signature power hub is the key to Further's infinite flexibility. When beam-connected at standard or low height, it routes power inside the beam and data alongside through an integrated wire manager. With the versatile hub design, Further can easily reconfigure to accommodate whatever the workplace demands.

The freestanding hub powers individuals or team-based spaces in either a hardwired or corded design.

Beam-mounted wire manager hides data but keeps it easily accessible.