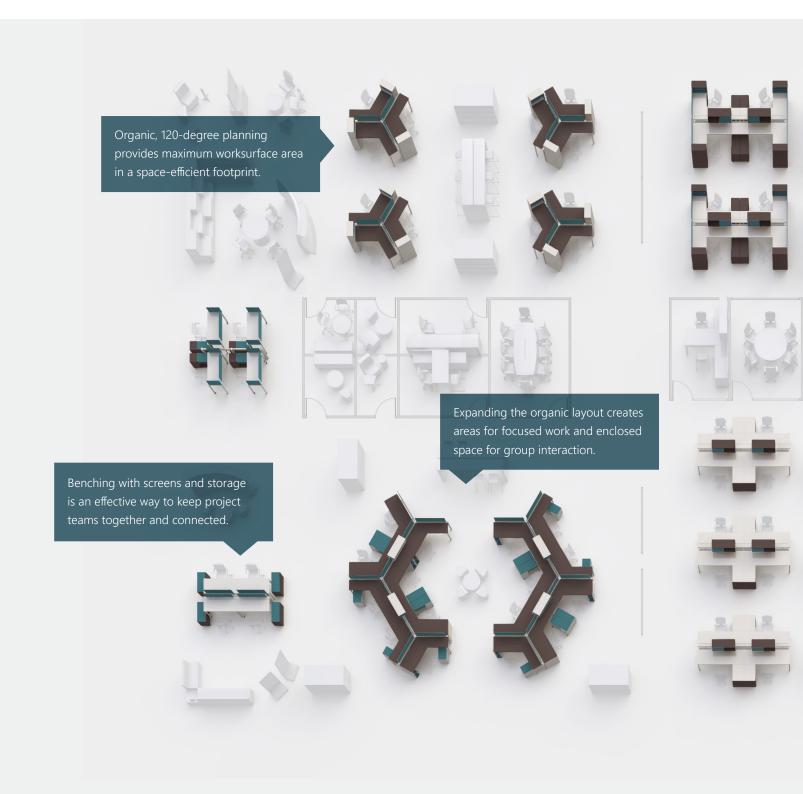

### ORGANIC

Design unique, flexible arrangements with 120-degree planning.

#### **GROW ORGANICALLY**

Trapezoid worksurfaces provide opportunity to easily transition from a linear bench to an organic, 120-degree layout by simply reusing the hub-and-beam structure and adding a screen. An open environment becomes more enclosed as team requirements change or business priorities shift.