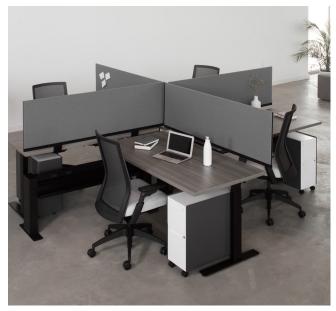

**Top** Benching with fabric screens **Bottom Left** Linear Further Adaptive **Bottom Right** Altitude® height-adjustable freestanding tables with Further low-height hub-and-beam structure