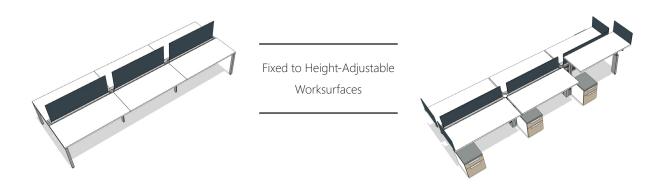

#### RAISE YOUR WORKSPACE TO NEW HEIGHTS

Buy in at fixed-height worksurfaces, and when the time is right, shift to adjustable-height wherever necessary, all while reusing 70% of the original components. Further Adaptive, available in linear, perpendicular, and organic layouts, makes promoting health and wellness easier than ever.