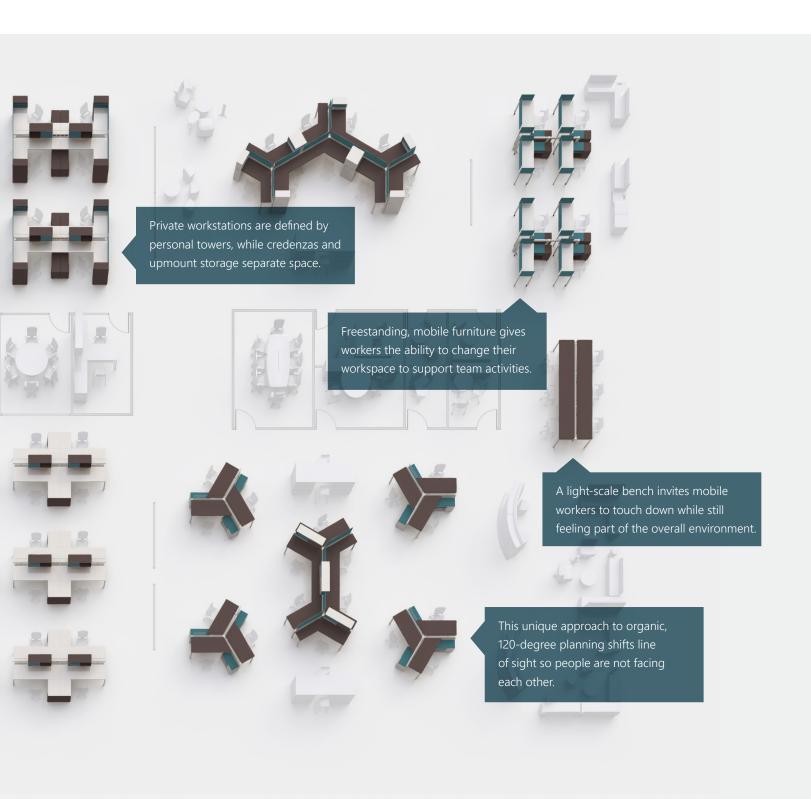

### ORGANIC

Design unique, flexible arrangements with 120-degree planning.

### FREESTANDING

Give workers the ability to change their workspace for whatever the moment demands.