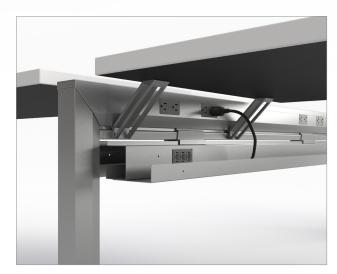

### Powerful Possibilities

The signature power hub is the key to Further's infinite flexibility. When beam-connected at standard or low height, it routes power inside the beam and data alongside through an integrated wire manager. With the versatile hub design, Further can easily reconfigure to accommodate whatever the workplace demands.

The freestanding hub powers individuals or team-based spaces in either a hardwired or corded design.

Beam-mounted wire manager hides data but keeps it easily accessible.