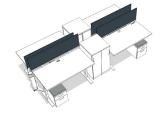

### PERPENDICULAR

Create more enclosed workstations or collaborative areas, or a mix of the two

**Top** Benching with fabric screens **Bottom Left** Linear Further Adaptive **Bottom Right** Altitude® height-adjustable freestanding tables with Further low-height hub-and-beam structure