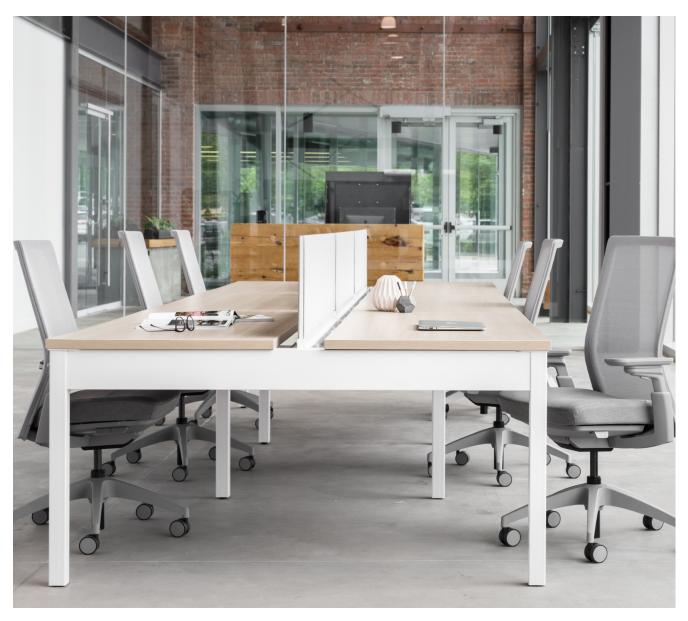

#### LINEAR

Provide a seat for everyone while promoting interaction among team members

**Top** Benching with fabric screens **Bottom Left** Linear Further Adaptive **Bottom Right** Altitude® height-adjustable freestanding tables with Further low-height hub-and-beam structure