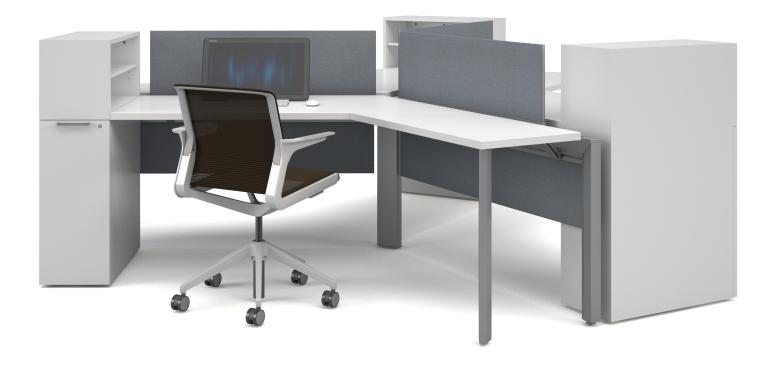

### PERPENDICULAR

Create more enclosed workstations or collaborative areas, or a mix of the two

### Powerful Possibilities

The signature power hub is the key to Further's infinite flexibility. When beam-connected at standard or low height, it routes power inside the beam and data alongside through an integrated wire manager. With the versatile hub design, Further can easily reconfigure to accommodate whatever the workplace demands.

### **STORAGE**

Side-access tower

Upmount horizontal storage with sliding door

Upmount horizontal storage

Mobile credenza

Open support pedestal

Pull-out pedestal