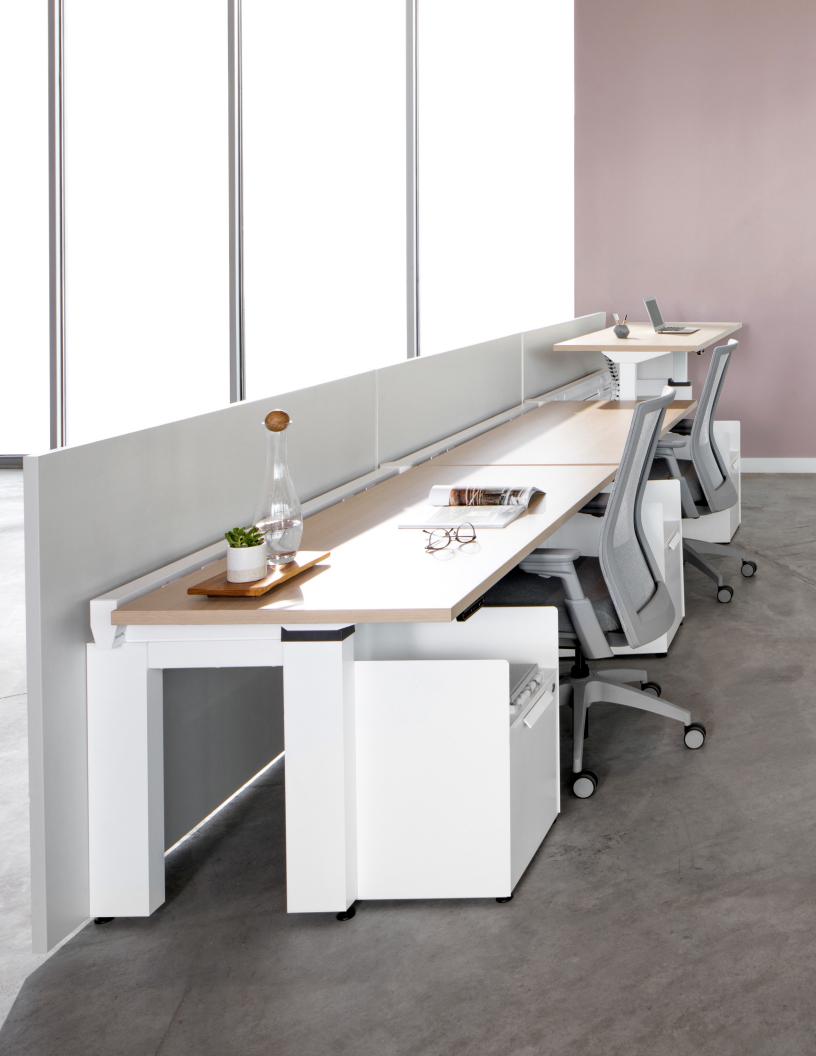

**Top** Benching with fabric screens **Bottom Left** Linear Further Adaptive **Bottom Right** Altitude® height-adjustable freestanding tables with Further low-height hub-and-beam structure

#### RAISE YOUR WORKSPACE TO NEW HEIGHTS

Buy in at fixed-height worksurfaces, and when the time is right, shift to adjustable-height wherever necessary, all while reusing 70% of the original components. Further Adaptive, available in linear, perpendicular, and organic layouts, makes promoting health and wellness easier than ever.