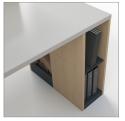

### Powerful Possibilities

The signature power hub is the key to Further's infinite flexibility. When beam-connected at standard or low height, it routes power inside the beam and data alongside through an integrated wire manager. With the versatile hub design, Further can easily reconfigure to accommodate whatever the workplace demands.

The freestanding hub powers individuals or team-based spaces in either a hardwired or corded design.

Beam-mounted wire manager hides data but keeps it easily accessible.