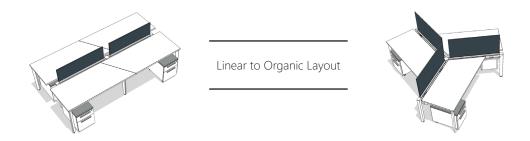

#### **GROW ORGANICALLY**

Trapezoid worksurfaces provide opportunity to easily transition from a linear bench to an organic, 120-degree layout by simply reusing the hub-and-beam structure and adding a screen. An open environment becomes more enclosed as team requirements change or business priorities shift.