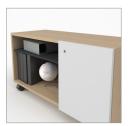

### **STORAGE**

Side-access tower

Upmount horizontal storage with sliding door

Upmount horizontal storage

Mobile credenza

Open support pedestal

Pull-out pedestal