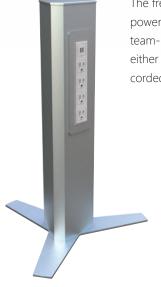

The freestanding hub powers individuals or team-based spaces in either a hardwired or corded design.

Beam-mounted wire manager hides data but keeps it easily accessible.