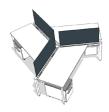

### ORGANIC

Design unique, flexible arrangements with 120-degree planning.

#### **GROW ORGANICALLY**

Trapezoid worksurfaces provide opportunity to easily transition from a linear bench to an organic, 120-degree layout by simply reusing the hub-and-beam structure and adding a screen. An open environment becomes more enclosed as team requirements change or business priorities shift.