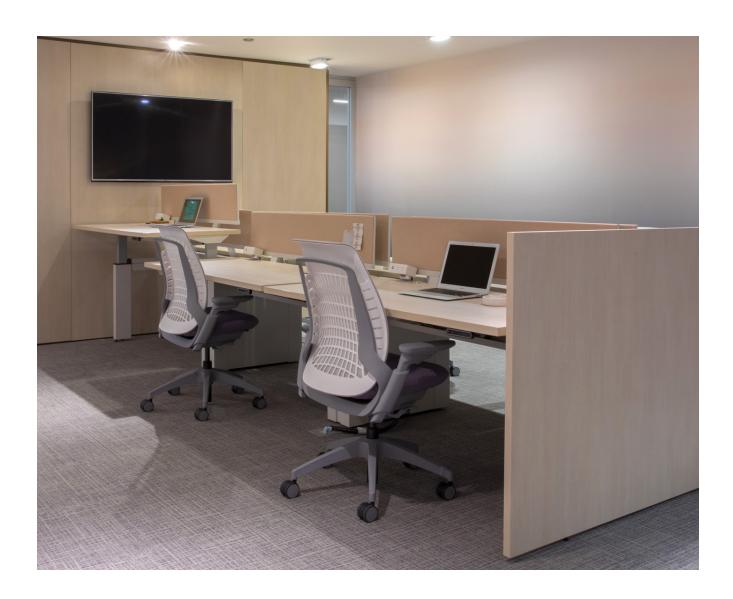

**Top** Benching with fabric screens **Bottom Left** Linear Further Adaptive **Bottom Right** Altitude® height-adjustable freestanding tables with Further low-height hub-and-beam structure

#### RAISE YOUR WORKSPACE TO NEW HEIGHTS

Buy in at fixed-height worksurfaces, and when the time is right, shift to adjustable-height wherever necessary, all while reusing 70% of the original components. Further Adaptive, available in linear, perpendicular, and organic layouts, makes promoting health and wellness easier than ever.