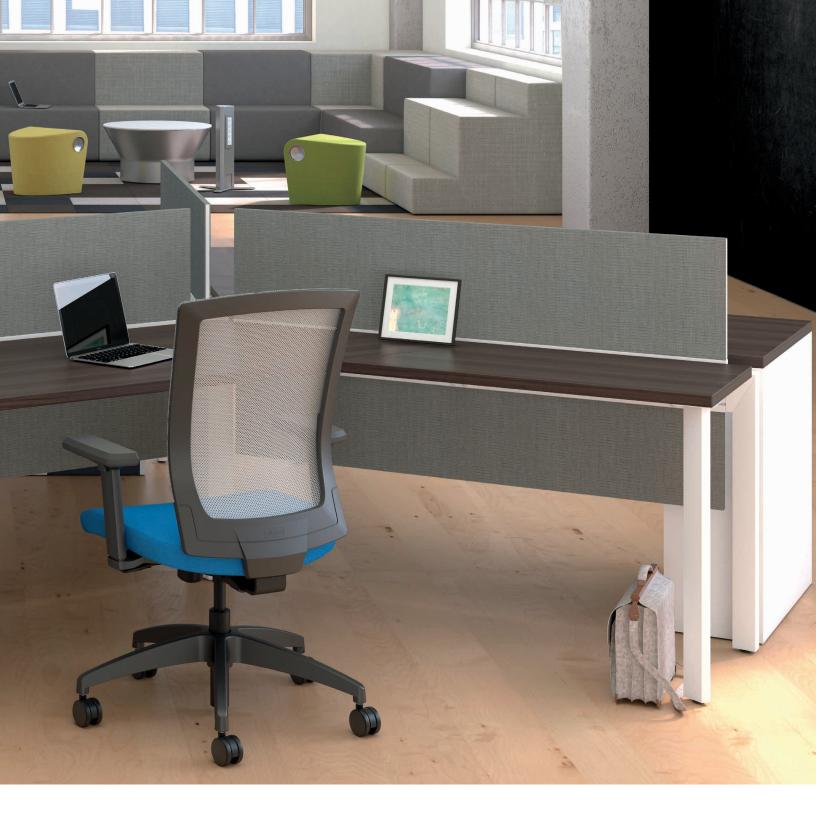

#### Linear

With Further, linear planning is not only possible, it's taken to a new level with elements that allow you to reimagine the rectilinear desk or bench. Upmount open shelves offer a unique storage solution that defines work areas, while writable glass screens create visual privacy.

### Make it personal.

Further makes it easy to create the individual environment you need to work productively and comfortably, with a variety of uniquely designed components offered in an interesting mix of materials. Choose beam-mounted or table-mounted screens, available in 13" or 201/2" heights for added privacy.