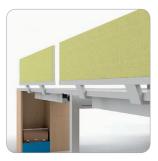

### Make it personal.

Further makes it easy to create the individual environment you need to work productively and comfortably, with a variety of uniquely designed components offered in an interesting mix of materials. Choose beam-mounted or table-mounted screens, available in 13" or 201/2" heights for added privacy.

For ultimate flexibility, select user-movable screens that double as modesty panels. Then integrate storage with options that accommodate files, folders, and personal items. Finally, accessorize your space with a phone and tablet stand, cord organizer, and other worksurface-mounted accessories.