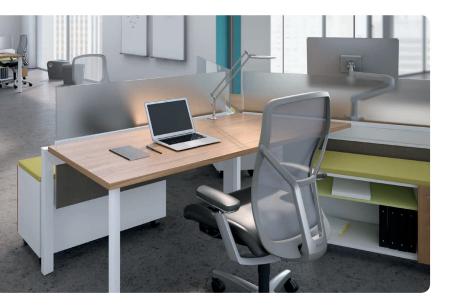

### Powerful possibilities.

The signature power hub is the key to Further's infinite flexibility. It connects people to power and data. It can be either beam-connected or freestanding. And it empowers workflow by powering individual, collaborative, and team-based spaces. It easily reconfigures, accommodating whatever the moment demands, wherever it's needed.

The collaborative freestanding hub offers planning freedom. Available either hardwired or corded to support an interactive environment today or a workstation in the future. The freestanding hub-and-beam spine offers seamless, concealed power in freestanding areas. When the hub and beam are paired with mobile furniture, users can rearrange quickly and easily without interrupting power.

An integrated hub-and-beam spine provides power along beam-connected workstations. The hub supports both the beam and the worksurfaces.

Power reaches the hub through the floor or through the ceiling with an integrated power pole.