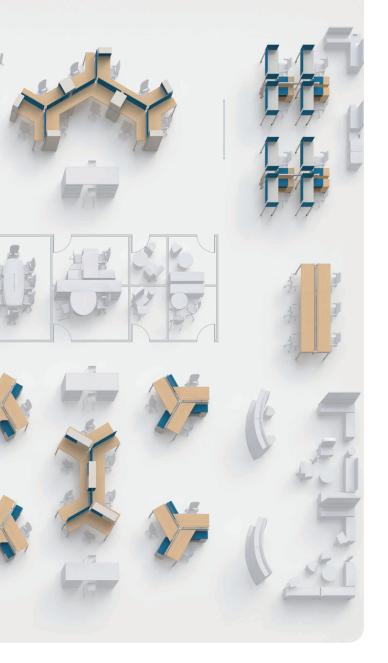

### The shape of things to come.

You can't know exactly what the future will bring. As business priorities change, planning approaches must evolve as well. Further offers varying levels of flexibility and control as well as a variety of planning options to fit the needs of the individual, the team, and the company.

#### Organic

Further's trapezoid worksurface option fuels teamwork by creating more flexible configurations. This unique approach to 120-degree planning shifts the line of sight so people are not facing each other. Glass screens create an open yet focused environment. Storage with seat-cushion tops encourages impromptu interactions.

#### Linear

With Further, linear planning is not only possible, it's taken to a new level with elements that allow you to reimagine the rectilinear desk or bench. Upmount open shelves offer a unique storage solution that defines work areas, while writable glass screens create visual privacy.

#### Freestanding

The agility of Further comes to life when workers have the ability to move around and change their workspace to support their activities. Power hubs and beams are freestanding, while tables dock up to the beam, creating a light-scale work bench. With power running through the hub-and-beam spine, the furniture can be rearranged without interrupting power.