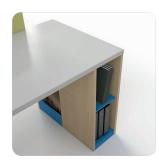

Multiple Further storage options give workers added organization in their workspace.

It's all about individual choices for how you work and what works for you. The result is a beautiful, simple design aesthetic that will inspire everyone.

Upmount horizontal storage with sliding door

User-movable fabric screen

Glass screen

Upmount screen

Side-access tower

Pull-out pedestal

Open support pedestal

Cord manager

Mobile credenza

Hinged trough