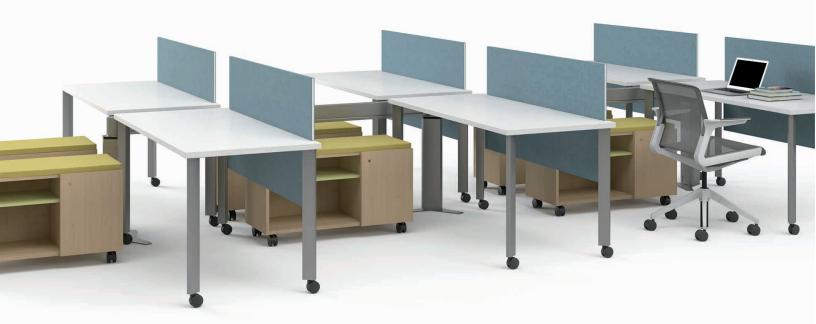

#### Linear

With Further, linear planning is not only possible, it's taken to a new level with elements that allow you to reimagine the rectilinear desk or bench. Upmount open shelves offer a unique storage solution that defines work areas, while writable glass screens create visual privacy.

Screens: Writable Glass Laminate (edge): Frosty White (White) Storage: Amber Cherry Paint: Silver, Sprout Mesh carrier (mesh): Titanium (Platinum) Frame finish: White