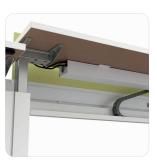

### Powerful possibilities.

The signature power hub is the key to Further's infinite flexibility. It connects people to power and data. It can be either beam-connected or freestanding. And it empowers workflow by powering individual, collaborative, and team-based spaces. It easily reconfigures, accommodating whatever the moment demands, wherever it's needed.

The collaborative freestanding hub offers planning freedom. Available either hardwired or corded to support an interactive environment today or a workstation in the future. The freestanding hub-and-beam spine offers seamless, concealed power in freestanding areas. When the hub and beam are paired with mobile furniture, users can rearrange quickly and easily without interrupting power.

An integrated hub-and-beam spine provides power along beam-connected workstations. The hub supports both the beam and the worksurfaces.

Power reaches the hub through the floor or through the ceiling with an integrated power pole.

Power routes through the hub and is distributed through the beams, providing concealed power to individual workstations. Data is managed in either high-capacity baskets or low- or high-capacity troughs for quick installation and easy access.