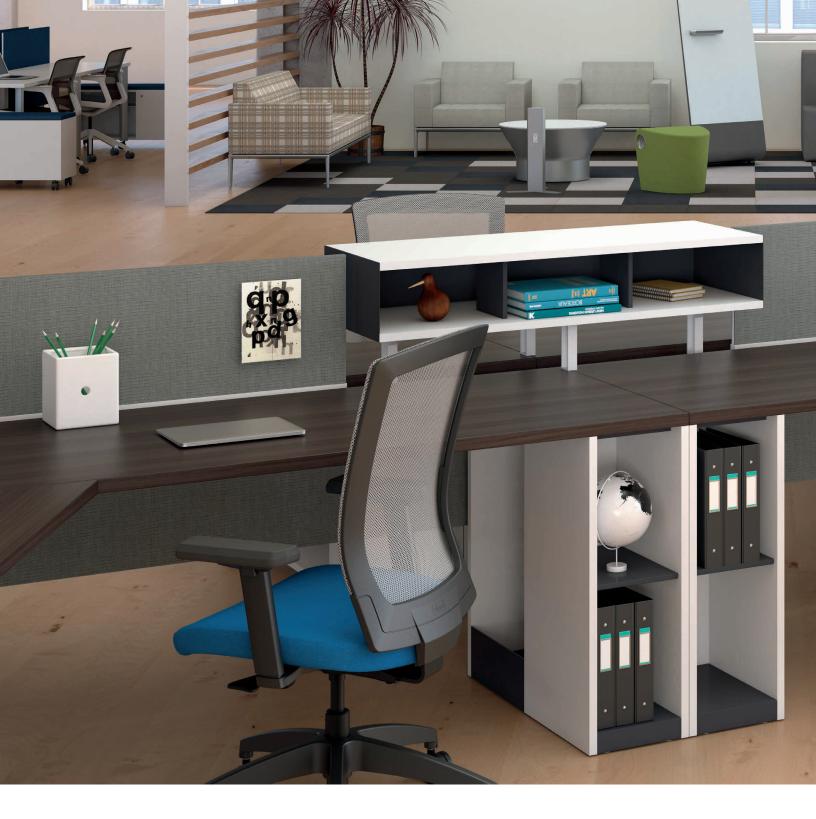

#### Linear

With Further, linear planning is not only possible, it's taken to a new level with elements that allow you to reimagine the rectilinear desk or bench. Upmount open shelves offer a unique storage solution that defines work areas, while writable glass screens create visual privacy.

Multiple Further storage options give workers added organization in their workspace.