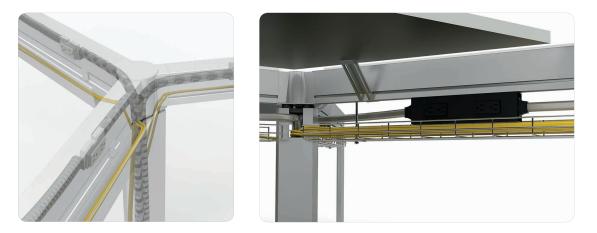

Power routes through the hub and is distributed through the beams, providing concealed power to individual workstations. Data is managed in either high-capacity baskets or low- or high-capacity troughs for quick installation and easy access.