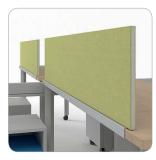

### Make it personal.

Further makes it easy to create the individual environment you need to work productively and comfortably, with a variety of uniquely designed components offered in an interesting mix of materials. Choose beam-mounted or table-mounted screens, available in 13" or 201/2" heights for added privacy.

For ultimate flexibility, select user-movable screens that double as modesty panels. Then integrate storage with options that accommodate files, folders, and personal items. Finally, accessorize your space with a phone and tablet stand, cord organizer, and other worksurface-mounted accessories.