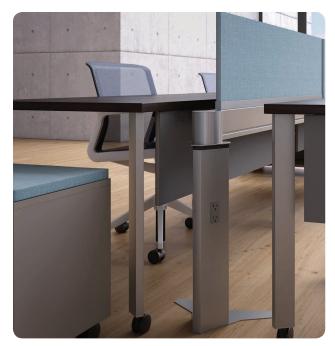

### Powerful possibilities.

The signature power hub is the key to Further's infinite flexibility. It connects people to power and data. It can be either beam-connected or freestanding. And it empowers workflow by powering individual, collaborative, and team-based spaces. It easily reconfigures, accommodating whatever the moment demands, wherever it's needed.

An integrated hub-and-beam spine provides power along beam-connected workstations. The hub supports both the beam and the worksurfaces.

Power reaches the hub through the floor or through the ceiling with an integrated power pole.