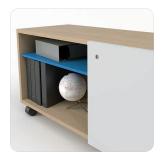

Multiple Further storage options give workers added organization in their workspace.

It's all about individual choices for how you work and what works for you. The result is a beautiful, simple design aesthetic that will inspire everyone.

Upmount horizontal storage with sliding door

User-movable fabric screen

Glass screen

Upmount screen

Side-access tower

Pull-out pedestal

Open support pedestal

Cord manager

Mobile credenza

Hinged trough