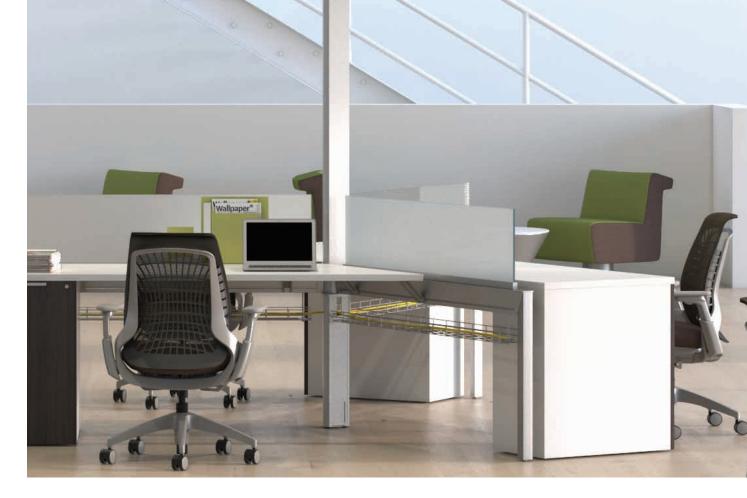

### Raise your workspace to new heights.

More offices are moving to height-adjustable workstations to help increase health and wellness in the workplace. But not everyone has the need or desire for a sit-to-stand workstation. With Further Adaptive, available in linear, perpendicular, and organic layouts, the choice of comfort doesn't have to belong to just one person in the office. You can give height-adjustable workstations to those who want them, without disrupting the entire floorplan.

With the Further hub-and-beam as the spine, fully integrate height adjustability or use freestanding Altitude® height-adjustable tables.

Further can be retrofitted from fixed-height to adjustable-height worksurfaces on demand while reusing 70% of the workstation's original parts.

#### Linear

1

Ψ.,

in all

1000

1 Martin

Mix and match height-adjustable and fixed-height worksurfaces in the same run, either side-by-side or back-to-back, to fit worker preference.

0