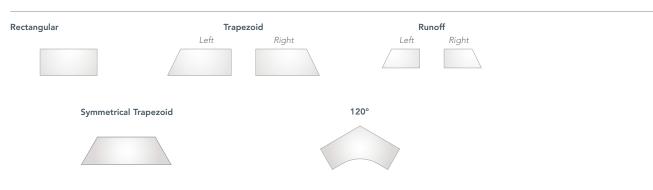

#### WORKSURFACES

Primary worksurface depths: 21" and 27" Runoff worksurface depths: 15" and 18"