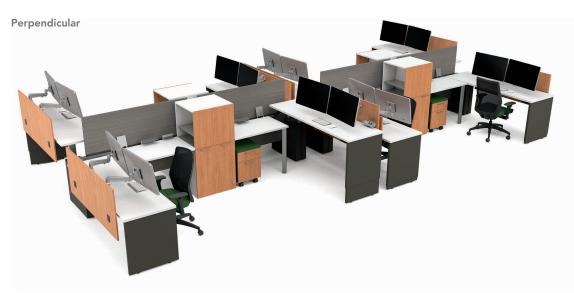

#### Linear

With Further, linear planning is not only possible, it's taken to a new level with elements that allow you to reimagine the rectilinear desk or bench. Upmount open shelves offer a unique storage solution that defines work areas, while writable glass screens create visual privacy.

Screens: Writable Glass Laminate (edge): Frosty White (White) Storage: Amber Cherry Paint: Silver, Sprout Mesh carrier (mesh): Titanium (Platinum) Frame finish: White