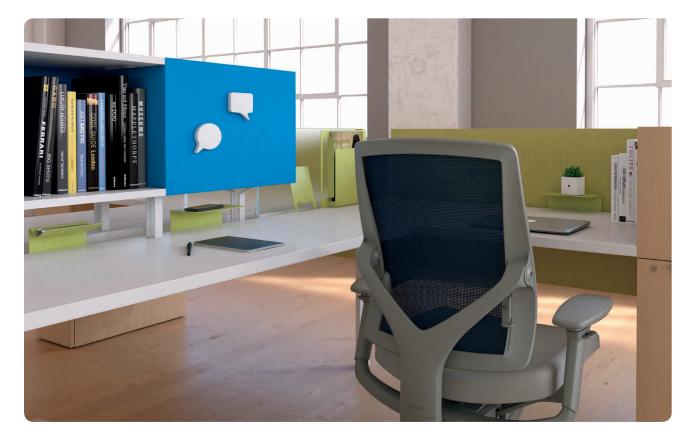

#### Organic

Further's trapezoid worksurface option fuels teamwork by creating more flexible configurations. This unique approach to 120-degree planning shifts the line of sight so people are not facing each other. Glass screens create an open yet focused environment. Storage with seat-cushion tops encourages impromptu interactions.

Screens: Frosted Glass Modesty screen fabric: Appoint Seating Espresso Laminate and edge: Amber Cherry Storage fronts: Amber Cherry Storage cases: Frosty White Paint: Brilliant White, Sprout Seating upholstery: Allsteel Black Leather, Appoint Seating Lawn Mesh carrier (mesh): Titanium (Mist) Frame finish: Silver