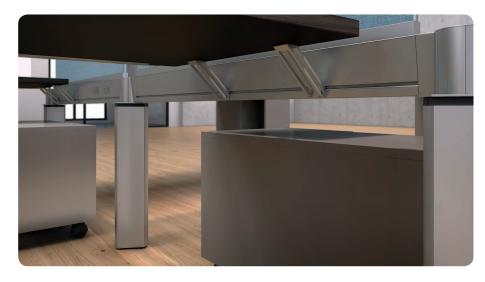

An integrated hub-and-beam spine provides power along beam-connected workstations. The hub supports both the beam and the worksurfaces.

Power reaches the hub through the floor or through the ceiling with an integrated power pole.

Power routes through the hub and is distributed through the beams, providing concealed power to individual workstations. Data is managed in either high-capacity baskets or low- or high-capacity troughs for quick installation and easy access.