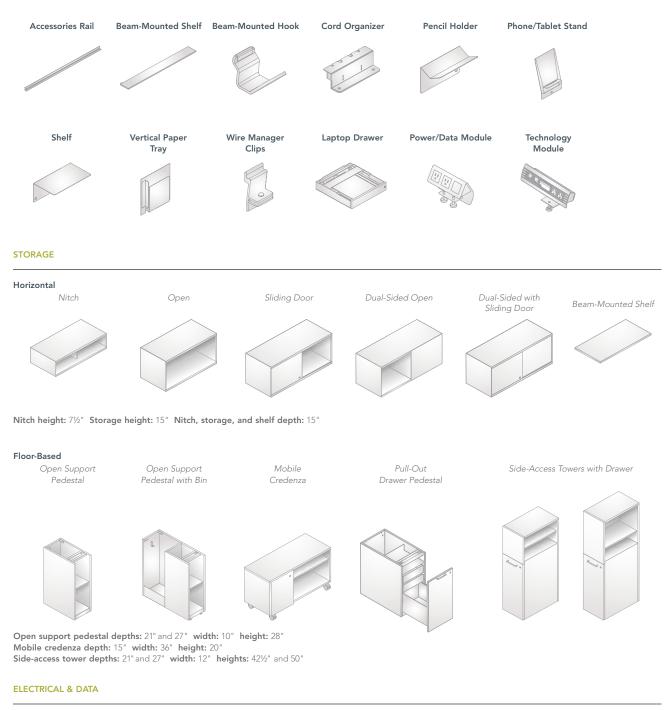

#### ACCESSORIES

Flexibility and choice like never before with Further.

For ultimate flexibility, select user-movable screens that double as modesty panels. Then integrate storage with options that accommodate files, folders, and personal items. Finally, accessorize your space with a phone and tablet stand, cord organizer, and other worksurface-mounted accessories.

Multiple Further storage options give workers added organization in their workspace.