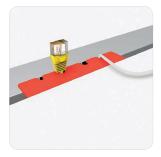

An integrated hub-and-beam spine provides power along beam-connected workstations. The hub supports both the beam and the worksurfaces.

Power reaches the hub through the floor or through the ceiling with an integrated power pole.

Power routes through the hub and is distributed through the beams, providing concealed power to individual workstations. Data is managed in either high-capacity baskets or low- or high-capacity troughs for quick installation and easy access.