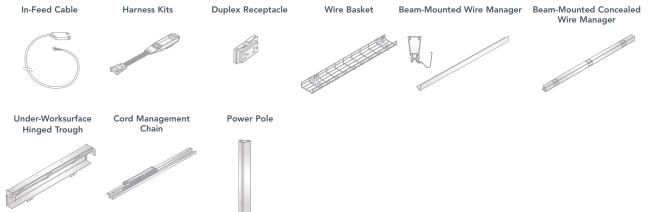

### Powerful possibilities.

The signature power hub is the key to Further's infinite flexibility. It connects people to power and data. It can be either beam-connected or freestanding. And it empowers workflow by powering individual, collaborative, and team-based spaces. It easily reconfigures, accommodating whatever the moment demands, wherever it's needed.

The collaborative freestanding hub offers planning freedom. Available either hardwired or corded to support an interactive environment today or a workstation in the future. The freestanding hub-and-beam spine offers seamless, concealed power in freestanding areas. When the hub and beam are paired with mobile furniture, users can rearrange quickly and easily without interrupting power.

An integrated hub-and-beam spine provides power along beam-connected workstations. The hub supports both the beam and the worksurfaces.

Power reaches the hub through the floor or through the ceiling with an integrated power pole.

Power routes through the hub and is distributed through the beams, providing concealed power to individual workstations. Data is managed in either high-capacity baskets or low- or high-capacity troughs for quick installation and easy access.