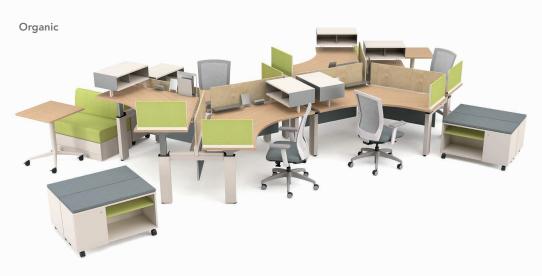

#### Organic

Further's trapezoid worksurface option fuels teamwork by creating more flexible configurations. This unique approach to 120-degree planning shifts the line of sight so people are not facing each other. Glass screens create an open yet focused environment. Storage with seat-cushion tops encourages impromptu interactions.

Screens: Frosted Glass Modesty screen fabric: Appoint Seating Espresso Laminate and edge: Amber Cherry Storage fronts: Amber Cherry Storage cases: Frosty White Paint: Brilliant White, Sprout Seating upholstery: Allsteel Black Leather, Appoint Seating Lawn Mesh carrier (mesh): Titanium (Mist) Frame finish: Silver