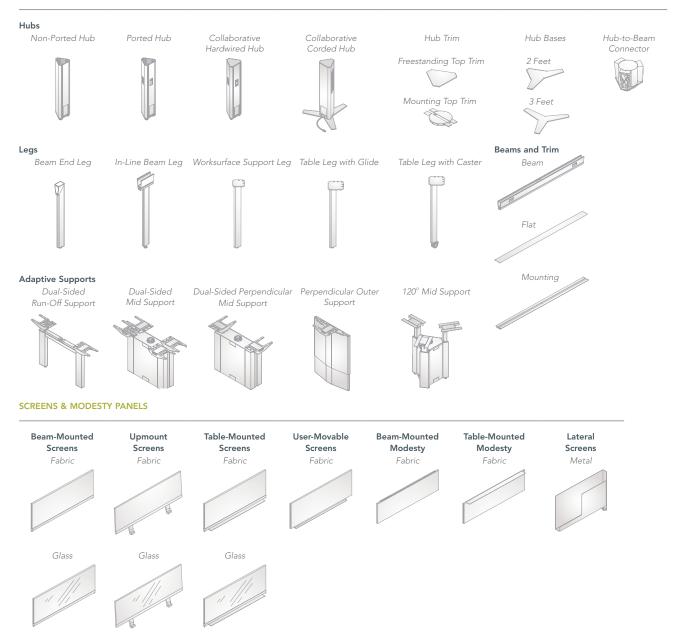

s. Then integrate storage with options that accommodate files, folders, and personal items. Finally, accessorize your space with a phone and tablet stand, cord organizer, and other worksurface-mounted accessories.

It's all about individual choices for how you work and what works for you. The result is a beautiful, simple design aesthetic that will inspire everyone.









Upmount horizontal storage with sliding door

User-movable fabric screen

Glass screen

Upmount screen







Side-access tower



Pull-out pedestal



Open support pedestal



Cord manager



Mobile credenza



Hinged trough



Table-mounted modesty screen

### Further Statement of Line

#### WORKSURFACES



Primary worksurface depths: 21" and 27" Runoff worksurface depths: 15" and 18"

#### **STRUCTURE & SUPPORTS**



#### ACCESSORIES







Flexibility and choice like never before with Further.

## Allsteel®

Allsteel Inc. Muscatine, Iowa 52761-5257

allsteeloffice.com

Form # A8244.B1 (12/16) Printed in USA

This con recy ©2016 Allsteel Inc. Allsteel and Altitude are registered trademarks and Dimension and Further are trademarks. Indoor Advantage is a trademark of SCS Global Services. Ievel is a registered trademark of BIFMA International.

Allsteel supports green initiatives in the contract furniture industry as a member of the U.S. Green Building Council. Further is an SCS Indoor Advantage<sup>™</sup> Gold and level<sup>®</sup> 2 certified product.



This FSC-certified paper contains 10% post-consumer recycled content.