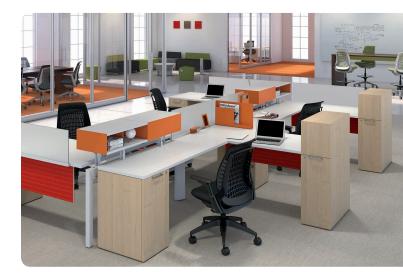

### Take your workplace Further.

Further is a collection of thoughtfully designed elements that help you plan an inspired, productive workplace where people thrive. You can easily accommodate a variety of workstyles, from highly mobile and interactive to more desk-bound, focused work. Using the same components, you are free to create customized solutions across the entire floorplan that can easily evolve over time to keep up with changing business needs.

Multiple Further storage options give workers added organization in their workspace.

### Make it personal.

Further makes it easy to create the individual environment you need to work productively and comfortably, with a variety of uniquely designed components offered in an interesting mix of materials. Choose beam-mounted or table-mounted screens, available in 13" or 201/2" heights for added privacy.

For ultimate flexibility, select user-movable screens that double as modesty panels. Then integrate storage with options that accommodate files, folders, and personal items. Finally, accessorize your space with a phone and tablet stand, cord organizer, and other worksurface-mounted accessories.