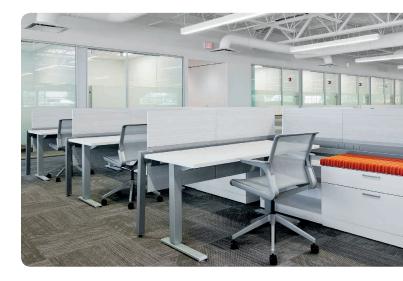

### Raise your workspace to new heights.

More offices are moving to height-adjustable workstations to help increase health and wellness in the workplace. But not everyone has the need or desire for a sit-to-stand workstation. With Further Adaptive, available in linear, perpendicular, and organic layouts, the choice of comfort doesn't have to belong to just one person in the office. You can give height-adjustable workstations to those who want them, without disrupting the entire floorplan.

With the Further hub-and-beam as the spine, fully integrate height adjustability or use freestanding Altitude® height-adjustable tables.

Further can be retrofitted from fixed-height to adjustable-height worksurfaces on demand while reusing 70% of the workstation's original parts.

#### Linear

1

Ψ.,

in all

1000

1 Martin

Mix and match height-adjustable and fixed-height worksurfaces in the same run, either side-by-side or back-to-back, to fit worker preference.

0