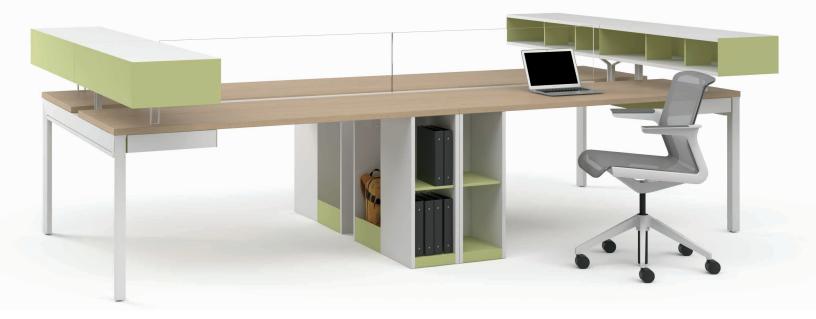

#### Organic

Further's trapezoid worksurface option fuels teamwork by creating more flexible configurations. This unique approach to 120-degree planning shifts the line of sight so people are not facing each other. Glass screens create an open yet focused environment. Storage with seat-cushion tops encourages impromptu interactions.

Screens: Frosted Glass Modesty screen fabric: Appoint Seating Espresso Laminate and edge: Amber Cherry Storage fronts: Amber Cherry Storage cases: Frosty White Paint: Brilliant White, Sprout Seating upholstery: Allsteel Black Leather, Appoint Seating Lawn Mesh carrier (mesh): Titanium (Mist) Frame finish: Silver