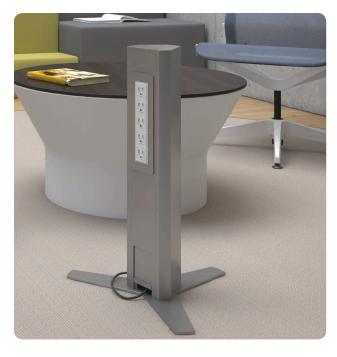

### Powerful possibilities.

The signature power hub is the key to Further's infinite flexibility. It connects people to power and data. It can be either beam-connected or freestanding. And it empowers workflow by powering individual, collaborative, and team-based spaces. It easily reconfigures, accommodating whatever the moment demands, wherever it's needed.

The collaborative freestanding hub offers planning freedom. Available either hardwired or corded to support an interactive environment today or a workstation in the future. The freestanding hub-and-beam spine offers seamless, concealed power in freestanding areas. When the hub and beam are paired with mobile furniture, users can rearrange quickly and easily without interrupting power.

An integrated hub-and-beam spine provides power along beam-connected workstations. The hub supports both the beam and the worksurfaces.

Power reaches the hub through the floor or through the ceiling with an integrated power pole.

Power routes through the hub and is distributed through the beams, providing concealed power to individual workstations. Data is managed in either high-capacity baskets or low- or high-capacity troughs for quick installation and easy access.