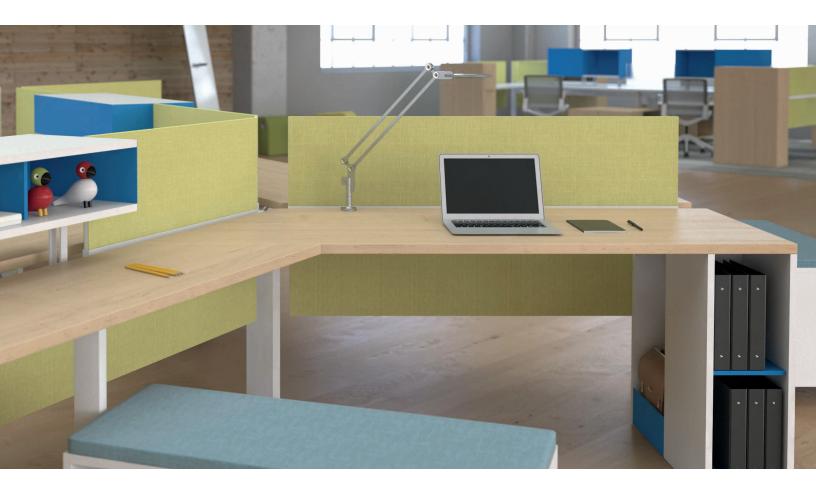

#### Linear

With Further, linear planning is not only possible, it's taken to a new level with elements that allow you to reimagine the rectilinear desk or bench. Upmount open shelves offer a unique storage solution that defines work areas, while writable glass screens create visual privacy.

Screens: Writable Glass Laminate (edge): Frosty White (White) Storage: Amber Cherry Paint: Silver, Sprout Mesh carrier (mesh): Titanium (Platinum) Frame finish: White