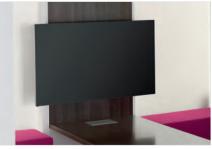

## Clubhouse™

As part of the Gather<sup>™</sup> collection, Clubhouse is a fully functional workspace that creates a private place. The media wall and table support content sharing. Generous armrest provides an additional worksurface and access to power.

Mesh privacy screens create a visual barrier to reduce distractions.

Optional metal tray helps extend the usable worksurface.

Integrated media wall powers laptops and other devices.