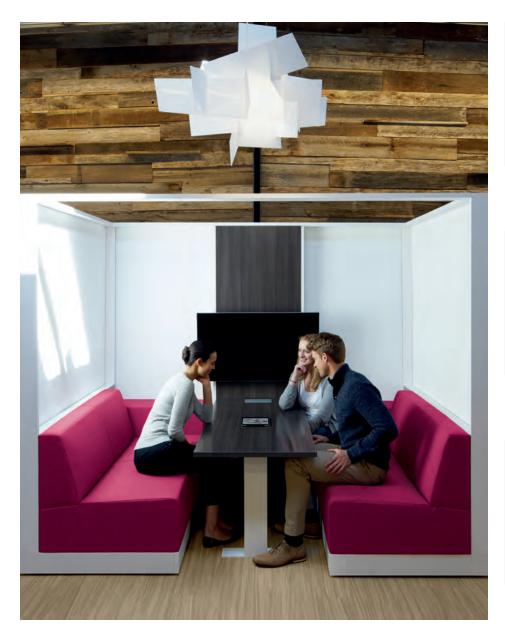

## Clubhouse™

As part of the Gather<sup>™</sup> collection, Clubhouse is a fully functional workspace that creates a private place. The media wall and table support content sharing. Generous armrest provides an additional worksurface and access to power.

Mesh privacy screens create a visual barrier to reduce distractions.

Optional metal tray helps extend the usable worksurface.

Integrated media wall powers laptops and other devices.