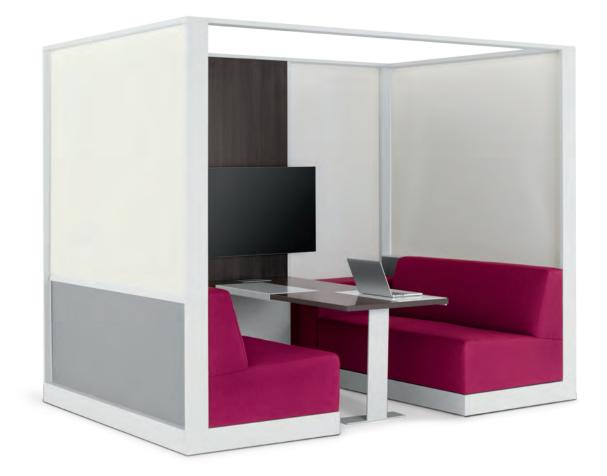

## Clubhouse™

As part of the Gather<sup>™</sup> collection, Clubhouse is a fully functional workspace that creates a private place. The media wall and table support content sharing. Generous armrest provides an additional worksurface and access to power.

Mesh privacy screens create a visual barrier to reduce distractions.

Optional metal tray helps extend the usable worksurface.

Integrated media wall powers laptops and other devices.