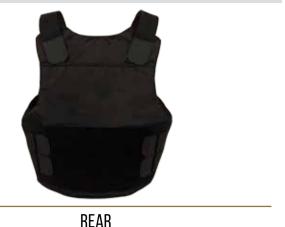

#### **VIEWS**

SIDE

BACK

DARK NAVY (BL ACK TRIM)

COYOTE

OD GREEN

#### **VIEWS**

#### VIEWS

**BACK** 

#### VIEWS

#### **VIEWS**

**BACK** 

#### VIEWS

BACK