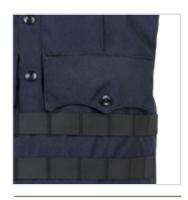

### **APB CARRIER**

- · Accepts all GH concealable panels
- Front-opening professional design with MOLLE attachment
- · Durable 1000 denier Cordura Nylon outer material
- · Smooth nylon inner lining for ease of closure
- Soft perimeter mesh surrounds arms, avoids clothing snags
- · Dual chest pocket with triple mic tabs
- Grommets for badge and VELCRO® brand loop for nameplate attachment
- Rear ID included with 4x10" VELCRO® brand loop for attachment
- Easy and secure body-side panel access
- Panel suspension for proper alignment prevents sagging and curling
- · Adjustable height cummerbund for secure fit
- 3-5" adjustable side and shoulder closures with durable high-profile VELCRO® brand fasteners
- Dual 5x8" / 8x10" front pocket accepts trauma plate
- 10x12" rear pocket accepts plate or hydration system

#### **FEATURES**

**MOLLE ATTACHMENT** 