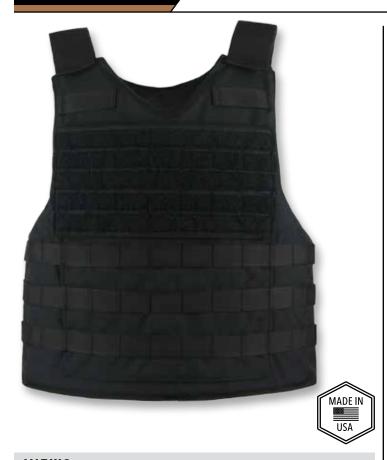

### **APB CARRIER**

- · Accepts all GH concealable panels
- Front-opening professional design with MOLLE attachment
- · Durable 1000 denier Cordura Nylon outer material
- · Smooth nylon inner lining for ease of closure
- Soft perimeter mesh surrounds arms, avoids clothing snags
- · Dual chest pocket with triple mic tabs
- Grommets for badge and VELCRO® brand loop for nameplate attachment
- Rear ID included with 4x10" VELCRO® brand loop for attachment
- Easy and secure body-side panel access
- Panel suspension for proper alignment prevents sagging and curling
- · Adjustable height cummerbund for secure fit
- 3-5" adjustable side and shoulder closures with durable high-profile VELCRO® brand fasteners
- Dual 5x8" / 8x10" front pocket accepts trauma plate
- 10x12" rear pocket accepts plate or hydration system

#### **FEATURES**

**MOLLE ATTACHMENT** 

#### **VIEWS**

SIDE

BACK

DARK NAVY (BL ACK TRIM)

COYOTE

OD GREEN