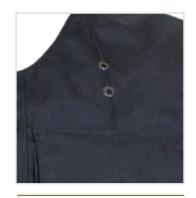

### **EMS CARRIER**

Fixed pocket shown. MOLLE version available.

- · Accepts all GH concealable panels
- · EMS specific design with high visibility
- · Durable 500 denier Cordura Nylon outer material
- Moisture wicking inner lining for heat and moisture management
- Available in fixed pocket and MOLLE attachment designs
- 6x8" oversized medical gear pockets one top load and one drop down
- · Reflective striping front and rear for extreme visibility
- Front and rear IDs included with 4x10" VELCRO® brand loop for attachment
- · Dual mic tabs at shoulders
- · Easy and secure body-side panel access
- Panel suspension for proper alignment prevents sagging and curling
- · Internal cummerbund for secure fit
- Fully adjustable side and shoulder closures with durable high-profile VELCRO® brand fasteners
- Internal 5x8" and 8x10" front trauma plate pockets