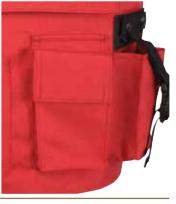

### FIREARMS INSTRUCTOR CARRIER

MADE IN USA

- · Accepts all GH concealable panels
- External tactical carrier with high visibility for range duty
- Durable 500 denier Cordura Nylon outer material
- Moisture wicking inner lining for heat and moisture management
- Front pockets included 6x6" utility, pen/flashlight, triple mag and universal radio
- · Rear pockets include dual handcuff
- Hidden chest pocket with zipper closure
- Front and rear ID included with 4x10" VELCRO® brand loop for attachment
- · Dual mic tabs at shoulders
- · Easy and secure body-side panel access
- Panel suspension for proper panel alignment prevents sagging and curling
- · Internal cummerbund for secure fit
- Fully adjustable side and shoulder closures with durable high-profile VELCRO® brand fasteners
- Internal 5x8" and 8x10" front trauma plate pockets

#### **FEATURES**

HIGH VISIBILITY

STANDARD POCKETS