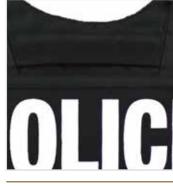

### **EMS CARRIER**

Fixed pocket shown. MOLLE version available.

- · Accepts all GH concealable panels
- · EMS specific design with high visibility
- · Durable 500 denier Cordura Nylon outer material
- Moisture wicking inner lining for heat and moisture management
- Available in fixed pocket and MOLLE attachment designs
- 6x8" oversized medical gear pockets one top load and one drop down
- · Reflective striping front and rear for extreme visibility
- Front and rear IDs included with 4x10" VELCRO® brand loop for attachment
- · Dual mic tabs at shoulders
- · Easy and secure body-side panel access
- Panel suspension for proper alignment prevents sagging and curling
- · Internal cummerbund for secure fit
- Fully adjustable side and shoulder closures with durable high-profile VELCRO® brand fasteners
- Internal 5x8" and 8x10" front trauma plate pockets

#### VIEWS

**BACK** 

#### **FEATURES**

HIGH VISIBILITY

**EMS POCKETS** 