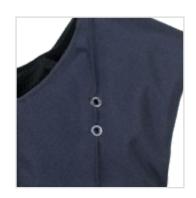

### **APB CARRIER**

- · Accepts all GH concealable panels
- Front-opening professional design with MOLLE attachment
- · Durable 1000 denier Cordura Nylon outer material
- · Smooth nylon inner lining for ease of closure
- Soft perimeter mesh surrounds arms, avoids clothing snags
- · Dual chest pocket with triple mic tabs
- Grommets for badge and VELCRO® brand loop for nameplate attachment
- Rear ID included with 4x10" VELCRO® brand loop for attachment
- Easy and secure body-side panel access
- Panel suspension for proper alignment prevents sagging and curling
- · Adjustable height cummerbund for secure fit
- 3-5" adjustable side and shoulder closures with durable high-profile VELCRO® brand fasteners
- Dual 5x8" / 8x10" front pocket accepts trauma plate
- 10x12" rear pocket accepts plate or hydration system

#### **FEATURES**

DRESS POCKETS

**BADGE GROMMETS** 