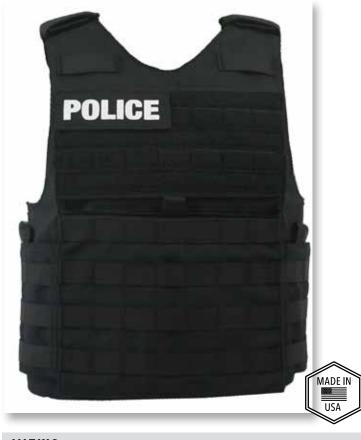

### **APB CARRIER**

- · Accepts all GH concealable panels
- Front-opening professional design with MOLLE attachment
- · Durable 1000 denier Cordura Nylon outer material
- · Smooth nylon inner lining for ease of closure
- Soft perimeter mesh surrounds arms, avoids clothing snags
- · Dual chest pocket with triple mic tabs
- Grommets for badge and VELCRO® brand loop for nameplate attachment
- Rear ID included with 4x10" VELCRO® brand loop for attachment
- Easy and secure body-side panel access
- Panel suspension for proper alignment prevents sagging and curling
- · Adjustable height cummerbund for secure fit
- 3-5" adjustable side and shoulder closures with durable high-profile VELCRO® brand fasteners
- Dual 5x8" / 8x10" front pocket accepts trauma plate
- 10x12" rear pocket accepts plate or hydration system

#### **FEATURES**

**MOLLE ATTACHMENT** 