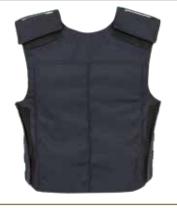

IER MOLLE



- · Accepts all GH concealable panels
- External carrier with professional MOLLE attachment system
- Equipped with 2 rows of MOLLE
- · Durable 600 denier polyester outer material
- Moisture wicking inner lining for heat and moisture management
- Two functional chest pocketswith dual pen sleeves
- Two hidden pockets behind upper dress pockets for discreet storage
- Standard badge grommets and optional name plate grommets/attachments included
- Formal shoulder epaulets double as mic tabs
- · Easy and secure body-side panel access
- Panel suspension for proper alignment prevents sagging and curling
- · Internal cummerbund for secure fit
- Fully adjustable side and shoulder closures with durable high-profile Velcro
- Internal 5x8" and 8x10" front trauma plate pockets

#### VIEWS



BACK

#### **FEATURES**



DRESS POCKETS



**BADGE GROMMETS** 

#### **COLORS**















WHITE



# USC-M

## UNIFORM SHIRT CARRIER MOLLE



- Accepts all GH concealable panels
- External carrier with professional MOLLE attachment system
- Equipped with 3 rows of MOLLE
- · Durable 600 denier polyester outer material
- Moisture wicking inner lining for heat and moisture management
- Two functional chest pocketswith dual pen sleeves
- Two hidden pockets behind upper dress pockets for discreet storage
- Standard badge grommets and optional name plate grommets/attachments included
- Formal shoulder epaulets double as mic tabs
- · Easy and secure body-side panel access
- Panel suspension for proper alignment prevents sagging and curling
- · Internal cummerbund for secure fit
- Fully ad