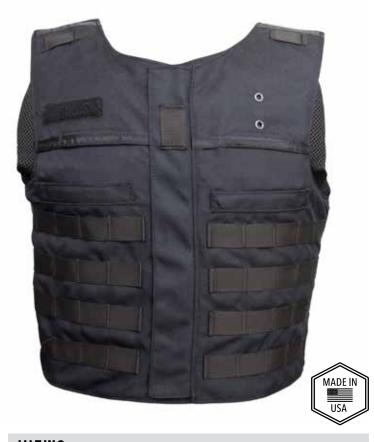

## APB

### **APB CARRIER**

- · Accepts all GH concealable panels
- Front-opening professional design with MOLLE attachment
- · Durable 1000 denier Cordura Nylon outer material
- · Smooth nylon inner lining for ease of closure
- Soft perimeter mesh surrounds arms, avoids clothing snags
- · Dual chest pocket with triple mic tabs
- Grommets for badge and VELCRO® brand loop for nameplate attachment
- Rear ID included with 4x10" VELCRO® brand loop for attachment
- Easy and secure body-side panel access
- Panel suspension for proper alignment prevents sagging and curling
- · Adjustable height cummerbund for secure fit
- 3-5" adjustable side and shoulder closures with durable high-profile VELCRO® brand fasteners
- Dual 5x8" / 8x10" front pocket accepts trauma plate
- 10x12" rear pocket accepts plate or hydration system

#### **FEATURES**

**MOLLE ATTACHMENT** 

#### **VIEWS**

SIDE

BACK

DARK NAVY (BL ACK TRIM)

COYOTE

OD GREEN