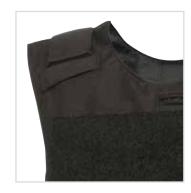

### **APB CARRIER**

- · Accepts all GH concealable panels
- Front-opening professional design with MOLLE attachment
- · Durable 1000 denier Cordura Nylon outer material
- · Smooth nylon inner lining for ease of closure
- Soft perimeter mesh surrounds arms, avoids clothing snags
- · Dual chest pocket with triple mic tabs
- Grommets for badge and VELCRO® brand loop for nameplate attachment
- Rear ID included with 4x10" VELCRO® brand loop for attachment
- Easy and secure body-side panel access
- Panel suspension for proper alignment prevents sagging and curling
- · Adjustable height cummerbund for secure fit
- 3-5" adjustable side and shoulder closures with durable high-profile VELCRO® brand fasteners
- Dual 5x8" / 8x10" front pocket accepts trauma plate
- 10x12" rear pocket accepts plate or hydration system

#### **FEATURES**

**MOLLE ATTACHMENT** 