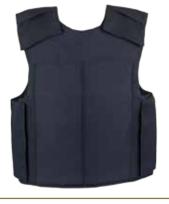

# **CLEAN FRONT CARRIER**

- Accepts all GH concealable panels
- External carrier with low profile and hidden pockets
- · Durable 500 denier Cordura Nylon outer material
- Moisture wicking inner lining for heat and moisture management
- · Two large side-load pockets with zipper closure
- · Hidden chest pocket with zipper closure
- Front and rear ID included with 4x10" VELCRO® brand loop for attachment
- Dual mic tabs at shoulders
- · Easy and secure body-side panel access
- Panel suspension for proper alignment prevents sagging and curling
- · Internal cummerbund for secure fit
- Fully adjustable side and shoulder closures with durable high-profile VELCRO® brand fasteners
- Internal 5x8" and 8x10" front trauma plate pockets

#### **VIEWS**