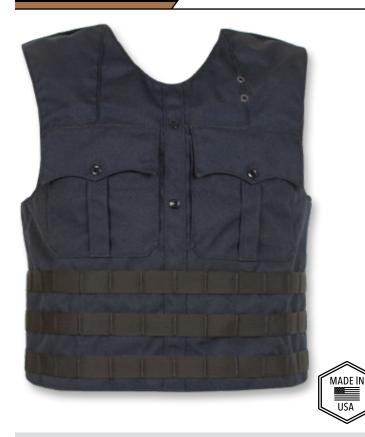

# USC

### UNIFORM SHIRT CARRIER

- · Accepts all GH concealable panels
- External carrier with professional, non tactical appearance
- Durable 600 denier polyester outer material
- Moisture wicking inner lining for heat and moisture management
- Two functional chest pocketswith dual pen sleeves
- Two hidden pockets behind upper dress pockets for discreet storage
- Two lower utility pockets for added storage
- Standard badge grommets and optional name plate grommets/attachments included
- Formal shoulder epaulets double as mic tabs
- · Easy and secure body-side panel access
- Panel suspension for proper alignment prevents sagging and curling
- · Internal cummerbund for secure fit
- Fully adjustable side and shoulder closures with durable high-profile Velcro
- Internal 5x8" and 8x10" front trauma plate pockets