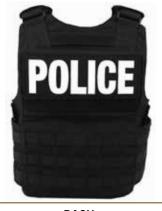

### **APB CARRIER**

- · Accepts all GH concealable panels
- Front-opening professional design with MOLLE attachment
- · Durable 1000 denier Cordura Nylon outer material
- · Smooth nylon inner lining for ease of closure
- Soft perimeter mesh surrounds arms, avoids clothing snags
- · Dual chest pocket with triple mic tabs
- Grommets for badge and VELCRO® brand loop for nameplate attachment
- Rear ID included with 4x10" VELCRO® brand loop for attachment
- Easy and secure body-side panel access
- Panel suspension for proper alignment prevents sagging and curling
- · Adjustable height cummerbund for secure fit
- 3-5" adjustable side and shoulder closures with durable high-profile VELCRO® brand fasteners
- Dual 5x8" / 8x10" front pocket accepts trauma plate
- 10x12" rear pocket accepts plate or hydration system

#### **FEATURES**

**MOLLE ATTACHMENT** 