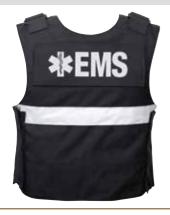

# EMS

### **EMS CARRIER**

Fixed pocket shown. MOLLE version available.

- · Accepts all GH concealable panels
- · EMS specific design with high visibility
- · Durable 500 denier Cordura Nylon outer material
- Moisture wicking inner lining for heat and moisture management
- Available in fixed pocket and MOLLE attachment designs
- 6x8" oversized medical gear pockets one top load and one drop down
- · Reflective striping front and rear for extreme visibility
- Front and rear IDs included with 4x10" VELCRO® brand loop for attachment
- · Dual mic tabs at shoulders
- · Easy and secure body-side panel access
- Panel suspension for proper alignment prevents sagging and curling
- · Internal cummerbund for secure fit
- Fully adjustable side and shoulder closures with durable high-profile VELCRO® brand fasteners
- Internal 5x8" and 8x10" front trauma plate pockets

#### VIEWS

**BACK** 