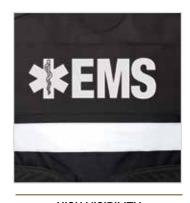

# EMS

### **EMS CARRIER**

Fixed pocket shown. MOLLE version available.

- · Accepts all GH concealable panels
- · EMS specific design with high visibility
- · Durable 500 denier Cordura Nylon outer material
- Moisture wicking inner lining for heat and moisture management
- Available in fixed pocket and MOLLE attachment designs
- 6x8" oversized medical gear pockets one top load and one drop down
- · Reflective striping front and rear for extreme visibility
- Front and rear IDs included with 4x10" VELCRO® brand loop for attachment
- · Dual mic tabs at shoulders
- · Easy and secure body-side panel access
- Panel suspension for proper alignment prevents sagging and curling
- · Internal cummerbund for secure fit
- Fully adjustable side and shoulder closures with durable high-profile VELCRO® brand fasteners
- Internal 5x8" and 8x10" front trauma plate pockets

#### VIEWS

**BACK** 

#### **FEATURES**

HIGH VISIBILITY

**EMS POCKETS** 