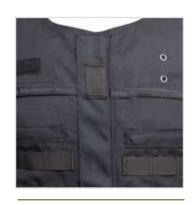

## APB

### **APB CARRIER**

- · Accepts all GH concealable panels
- Front-opening professional design with MOLLE attachment
- · Durable 1000 denier Cordura Nylon outer material
- · Smooth nylon inner lining for ease of closure
- Soft perimeter mesh surrounds arms, avoids clothing snags
- · Dual chest pocket with triple mic tabs
- Grommets for badge and VELCRO® brand loop for nameplate attachment
- Rear ID included with 4x10" VELCRO® brand loop for attachment
- Easy and secure body-side panel access
- Panel suspension for proper alignment prevents sagging and curling
- · Adjustable height cummerbund for secure fit
- 3-5" adjustable side and shoulder closures with durable high-profile VELCRO® brand fasteners
- Dual 5x8" / 8x10" front pocket accepts trauma plate
- 10x12" rear pocket accepts plate or hydration system

#### **FEATURES**

**MOLLE ATTACHMENT** 

#### **VIEWS**

SIDE

BACK

DARK NAVY (BL ACK TRIM)

COYOTE

OD GREEN