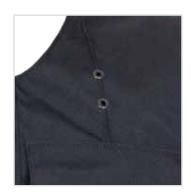

### **APB CARRIER**

- · Accepts all GH concealable panels
- Front-opening professional design with MOLLE attachment
- · Durable 1000 denier Cordura Nylon outer material
- · Smooth nylon inner lining for ease of closure
- Soft perimeter mesh surrounds arms, avoids clothing snags
- · Dual chest pocket with triple mic tabs
- Grommets for badge and VELCRO® brand loop for nameplate attachment
- Rear ID included with 4x10" VELCRO® brand loop for attachment
- Easy and secure body-side panel access
- Panel suspension for proper alignment prevents sagging and curling
- · Adjustable height cummerbund for secure fit
- 3-5" adjustable side and shoulder closures with durable high-profile VELCRO® brand fasteners
- Dual 5x8" / 8x10" front pocket accepts trauma plate
- 10x12" rear pocket accepts plate or hydration system