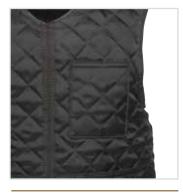

# QOC

### QUILTED OUTER CARRIER

- · Accepts all GH concealable panels
- · External quilted carrier for warmth and comfort
- 100% Nylon quilted outer material with soft polyester plus
- Moisture wicking inner lining for heat and moisture management
- · One pocket for quick access
- · Two lower utility pockets for storage
- · Dual mic tabs at shoulders
- · Easy and secure body-side panel access
- Panel suspension for proper alignment prevents sagging and curling
- · Internal cummerbund for secure fit
- Fully adjustable side and shoulder closures with durable high-profile Velcro
- Internal 5x8" and 8x10" front trauma plate pockets

#### **FEATURES**

DISCREET POCKETS