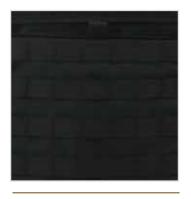

### **APB CARRIER**

- · Accepts all GH concealable panels
- Front-opening professional design with MOLLE attachment
- · Durable 1000 denier Cordura Nylon outer material
- · Smooth nylon inner lining for ease of closure
- Soft perimeter mesh surrounds arms, avoids clothing snags
- · Dual chest pocket with triple mic tabs
- Grommets for badge and VELCRO® brand loop for nameplate attachment
- Rear ID included with 4x10" VELCRO® brand loop for attachment
- Easy and secure body-side panel access
- Panel suspension for proper alignment prevents sagging and curling
- · Adjustable height cummerbund for secure fit
- 3-5" adjustable side and shoulder closures with durable high-profile VELCRO® brand fasteners
- Dual 5x8" / 8x10" front pocket accepts trauma plate
- 10x12" rear pocket accepts plate or hydration system

#### **FEATURES**

**MOLLE ATTACHMENT** 

#### **VIEWS**

SIDE

BACK

DARK NAVY (BL ACK TRIM)

COYOTE

OD GREEN