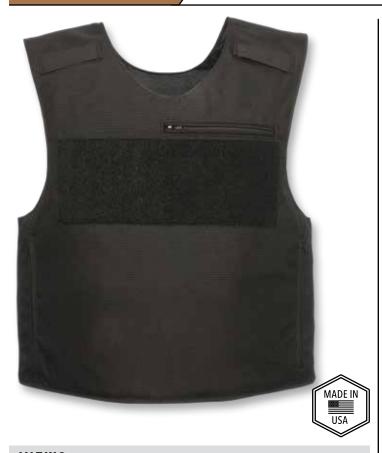

# FIC

### FIREARMS INSTRUCTOR CARRIER

MADE IN USA

- · Accepts all GH concealable panels
- External tactical carrier with high visibility for range duty
- Durable 500 denier Cordura Nylon outer material
- Moisture wicking inner lining for heat and moisture management
- Front pockets included 6x6" utility, pen/flashlight, triple mag and universal radio
- · Rear pockets include dual handcuff
- Hidden chest pocket with zipper closure
- Front and rear ID included with 4x10" VELCRO® brand loop for attachment
- · Dual mic tabs at shoulders
- · Easy and secure body-side panel access
- Panel suspension for proper panel alignment prevents sagging and curling
- · Internal cummerbund for secure fit
- Fully adjustable side and shoulder closures with durable high-profile VELCRO® brand fasteners
- Internal 5x8" and 8x10" front trauma plate pockets