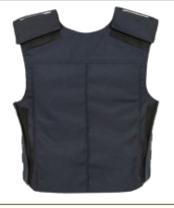

# EMS

### **EMS CARRIER**

Fixed pocket shown. MOLLE version available.

- · Accepts all GH concealable panels
- · EMS specific design with high visibility
- · Durable 500 denier Cordura Nylon outer material
- Moisture wicking inner lining for heat and moisture management
- Available in fixed pocket and MOLLE attachment designs
- 6x8" oversized medical gear pockets one top load and one drop down
- · Reflective striping front and rear for extreme visibility
- Front and rear IDs included with 4x10" VELCRO® brand loop for attachment
- · Dual mic tabs at shoulders
- · Easy and secure body-side panel access
- Panel suspension for proper alignment prevents sagging and curling
- · Internal cummerbund for secure fit
- Fully adjustable side and shoulder closures with durable high-profile VELCRO® brand fasteners
- Internal 5x8" and 8x10" front trauma plate pockets

#### VIEWS

**BACK** 