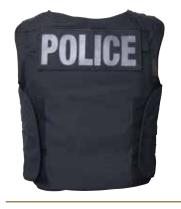

# EMS

### **EMS CARRIER**

Fixed pocket shown. MOLLE version available.

- · Accepts all GH concealable panels
- · EMS specific design with high visibility
- · Durable 500 denier Cordura Nylon outer material
- Moisture wicking inner lining for heat and moisture management
- Available in fixed pocket and MOLLE attachment designs
- 6x8" oversized medical gear pockets one top load and one drop down
- · Reflective striping front and rear for extreme visibility
- Front and rear IDs included with 4x10" VELCRO® brand loop for attachment
- · Dual mic tabs at shoulders
- · Easy and secure body-side panel access
- Panel suspension for proper alignment prevents sagging and curling
- · Internal cummerbund for secure fit
- Fully adjustable side and shoulder closures with durable high-profile VELCRO® brand fasteners
- Internal 5x8" and 8x10" front trauma plate pockets

#### VIEWS

**BACK** 