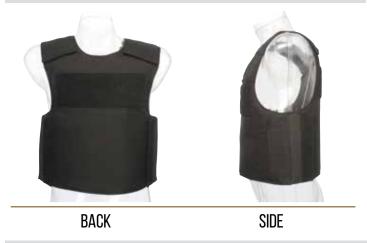

# FIC

### FIREARMS INSTRUCTOR CARRIER

MADE IN USA

- · Accepts all GH concealable panels
- External tactical carrier with high visibility for range duty
- Durable 500 denier Cordura Nylon outer material
- Moisture wicking inner lining for heat and moisture management
- Front pockets included 6x6" utility, pen/flashlight, triple mag and universal radio
- · Rear pockets include dual handcuff
- Hidden chest pocket with zipper closure
- Front and rear ID included with 4x10" VELCRO® brand loop for attachment
- · Dual mic tabs at shoulders
- · Easy and secure body-side panel access
- Panel suspension for proper panel alignment prevents sagging and curling
- · Internal cummerbund for secure fit
- Fully adjustable side and shoulder closures with durable high-profile VELCRO® brand fasteners
- Internal 5x8" and 8x10" front trauma plate pockets