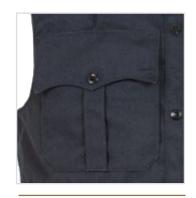

concealable panels
- External carrier with professional MOLLE attachment system
- Equipped with 3 rows of MOLLE
- · Durable 600 denier polyester outer material
- Moisture wicking inner lining for heat and moisture management
- Two functional chest pocketswith dual pen sleeves
- Two hidden pockets behind upper dress pockets for discreet storage
- Standard badge grommets and optional name plate grommets/attachments included
- Formal shoulder epaulets double as mic tabs
- · Easy and secure body-side panel access
- Panel suspension for proper alignment prevents sagging and curling
- · Internal cummerbund for secure fit
- Fully adjustable side and shoulder closures with durable high-profile Velcro
- Internal 5x8" and 8x10" front trauma plate pockets

#### VIEWS



**BACK** 

#### **FEATURES**



DRESS POCKETS



**BADGE GROMMETS** 

#### **COLORS**



DARK NAVY











WHITE