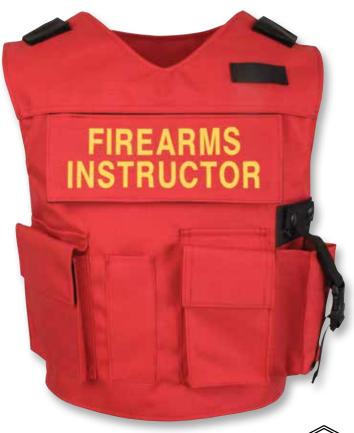

# FIC

### FIREARMS INSTRUCTOR CARRIER

MADE IN USA

- · Accepts all GH concealable panels
- External tactical carrier with high visibility for range duty
- Durable 500 denier Cordura Nylon outer material
- Moisture wicking inner lining for heat and moisture management
- Front pockets included 6x6" utility, pen/flashlight, triple mag and universal radio
- · Rear pockets include dual handcuff
- Hidden chest pocket with zipper closure
- Front and rear ID included with 4x10" VELCRO® brand loop for attachment
- · Dual mic tabs at shoulders
- · Easy and secure body-side panel access
- Panel suspension for proper panel alignment prevents sagging and curling
- · Internal cummerbund for secure fit
- Fully adjustable side and shoulder closures with durable high-profile VELCRO® brand fasteners
- Internal 5x8" and 8x10" front trauma plate pockets

#### **FEATURES**

HIGH VISIBILITY

STANDARD POCKETS

#### **COLORS**

RED