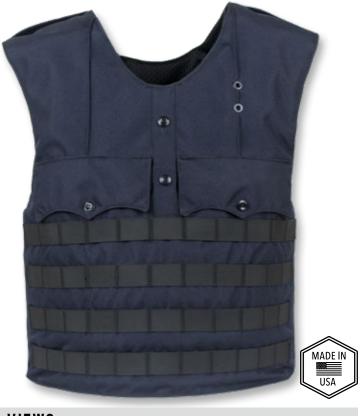

### **APB CARRIER**

- · Accepts all GH concealable panels
- Front-opening professional design with MOLLE attachment
- · Durable 1000 denier Cordura Nylon outer material
- · Smooth nylon inner lining for ease of closure
- Soft perimeter mesh surrounds arms, avoids clothing snags
- · Dual chest pocket with triple mic tabs
- Grommets for badge and VELCRO® brand loop for nameplate attachment
- Rear ID included with 4x10" VELCRO® brand loop for attachment
- Easy and secure body-side panel access
- Panel suspension for proper alignment prevents sagging and curling
- · Adjustable height cummerbund for secure fit
- 3-5" adjustable side and shoulder closures with durable high-profile VELCRO® brand fasteners
- Dual 5x8" / 8x10" front pocket accepts trauma plate
- 10x12" rear pocket accepts plate or hydration system

#### **FEATURES**

**MOLLE ATTACHMENT** 

#### **VIEWS**

SIDE

BACK

DARK NAVY (BL ACK TRIM)

COYOTE

OD GREEN