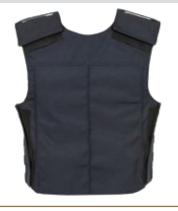

### **APB CARRIER**

- · Accepts all GH concealable panels
- Front-opening professional design with MOLLE attachment
- · Durable 1000 denier Cordura Nylon outer material
- · Smooth nylon inner lining for ease of closure
- Soft perimeter mesh surrounds arms, avoids clothing snags
- · Dual chest pocket with triple mic tabs
- Grommets for badge and VELCRO® brand loop for nameplate attachment
- Rear ID included with 4x10" VELCRO® brand loop for attachment
- Easy and secure body-side panel access
- Panel suspension for proper alignment prevents sagging and curling
- · Adjustable height cummerbund for secure fit
- 3-5" adjustable side and shoulder closures with durable high-profile VELCRO® brand fasteners
- Dual 5x8" / 8x10" front pocket accepts trauma plate
- 10x12" rear pocket accepts plate or hydration system

#### **VIEWS**

SIDE

BACK

DARK NAVY (BL ACK TRIM)

COYOTE

OD GREEN