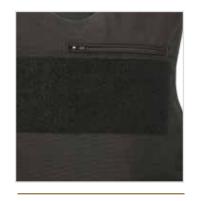

### FIREARMS INSTRUCTOR CARRIER

MADE IN USA

- · Accepts all GH concealable panels
- External tactical carrier with high visibility for range duty
- Durable 500 denier Cordura Nylon outer material
- Moisture wicking inner lining for heat and moisture management
- Front pockets included 6x6" utility, pen/flashlight, triple mag and universal radio
- · Rear pockets include dual handcuff
- Hidden chest pocket with zipper closure
- Front and rear ID included with 4x10" VELCRO® brand loop for attachment
- · Dual mic tabs at shoulders
- · Easy and secure body-side panel access
- Panel suspension for proper panel alignment prevents sagging and curling
- · Internal cummerbund for secure fit
- Fully adjustable side and shoulder closures with durable high-profile VELCRO® brand fasteners
- Internal 5x8" and 8x10" front trauma plate pockets

#### **FEATURES**

HIGH VISIBILITY

STANDARD POCKETS