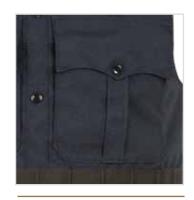

### **APB CARRIER**

- · Accepts all GH concealable panels
- Front-opening professional design with MOLLE attachment
- · Durable 1000 denier Cordura Nylon outer material
- · Smooth nylon inner lining for ease of closure
- Soft perimeter mesh surrounds arms, avoids clothing snags
- · Dual chest pocket with triple mic tabs
- Grommets for badge and VELCRO® brand loop for nameplate attachment
- Rear ID included with 4x10" VELCRO® brand loop for attachment
- Easy and secure body-side panel access
- Panel suspension for proper alignment prevents sagging and curling
- · Adjustable height cummerbund for secure fit
- 3-5" adjustable side and shoulder closures with durable high-profile VELCRO® brand fasteners
- Dual 5x8" / 8x10" front pocket accepts trauma plate
- 10x12" rear pocket accepts plate or hydration system

#### **FEATURES**

**MOLLE ATTACHMENT** 