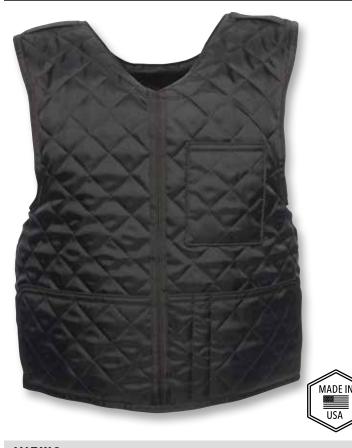

# QOC

### QUILTED OUTER CARRIER

- · Accepts all GH concealable panels
- · External quilted carrier for warmth and comfort
- 100% Nylon quilted outer material with soft polyester plus
- Moisture wicking inner lining for heat and moisture management
- · One pocket for quick access
- · Two lower utility pockets for storage
- · Dual mic tabs at shoulders
- · Easy and secure body-side panel access
- Panel suspension for proper alignment prevents sagging and curling
- · Internal cummerbund for secure fit
- Fully adjustable side and shoulder closures with durable high-profile Velcro
- Internal 5x8" and 8x10" front trauma plate pockets

#### VIEWS

#### **FEATURES**

DISCREET POCKETS