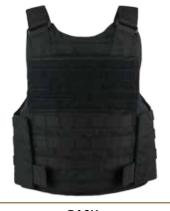

### **APB CARRIER**

- · Accepts all GH concealable panels
- Front-opening professional design with MOLLE attachment
- · Durable 1000 denier Cordura Nylon outer material
- · Smooth nylon inner lining for ease of closure
- Soft perimeter mesh surrounds arms, avoids clothing snags
- · Dual chest pocket with triple mic tabs
- Grommets for badge and VELCRO® brand loop for nameplate attachment
- Rear ID included with 4x10" VELCRO® brand loop for attachment
- Easy and secure body-side panel access
- Panel suspension for proper alignment prevents sagging and curling
- · Adjustable height cummerbund for secure fit
- 3-5" adjustable side and shoulder closures with durable high-profile VELCRO® brand fasteners
- Dual 5x8" / 8x10" front pocket accepts trauma plate
- 10x12" rear pocket accepts plate or hydration system

#### **FEATURES**

**MOLLE ATTACHMENT** 

#### **VIEWS**

SIDE

BACK

DARK NAVY (BL ACK TRIM)

COYOTE

OD GREEN