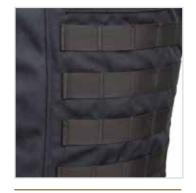

## APB

### **APB CARRIER**

- · Accepts all GH concealable panels
- Front-opening professional design with MOLLE attachment
- · Durable 1000 denier Cordura Nylon outer material
- · Smooth nylon inner lining for ease of closure
- Soft perimeter mesh surrounds arms, avoids clothing snags
- · Dual chest pocket with triple mic tabs
- Grommets for badge and VELCRO® brand loop for nameplate attachment
- Rear ID included with 4x10" VELCRO® brand loop for attachment
- Easy and secure body-side panel access
- Panel suspension for proper alignment prevents sagging and curling
- · Adjustable height cummerbund for secure fit
- 3-5" adjustable side and shoulder closures with durable high-profile VELCRO® brand fasteners
- Dual 5x8" / 8x10" front pocket accepts trauma plate
- 10x12" rear pocket accepts plate or hydration system

#### **FEATURES**

**MOLLE ATTACHMENT** 

#### **VIEWS**

SIDE

BACK

DARK NAVY (BL ACK TRIM)

COYOTE

OD GREEN