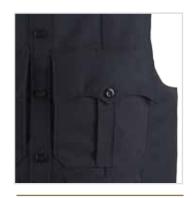

# USC

### UNIFORM SHIRT CARRIER

- · Accepts all GH concealable panels
- External carrier with professional, non tactical appearance
- Durable 600 denier polyester outer material
- Moisture wicking inner lining for heat and moisture management
- Two functional chest pocketswith dual pen sleeves
- Two hidden pockets behind upper dress pockets for discreet storage
- Two lower utility pockets for added storage
- Standard badge grommets and optional name plate grommets/attachments included
- Formal shoulder epaulets double as mic tabs
- · Easy and secure body-side panel access
- Panel suspension for proper alignment prevents sagging and curling
- · Internal cummerbund for secure fit
- Fully adjustable side and shoulder closures with durable high-profile Velcro
- Internal 5x8" and 8x10" front trauma plate pockets

#### **FEATURES**

DRESS POCKETS

**BADGE GROMMETS** 