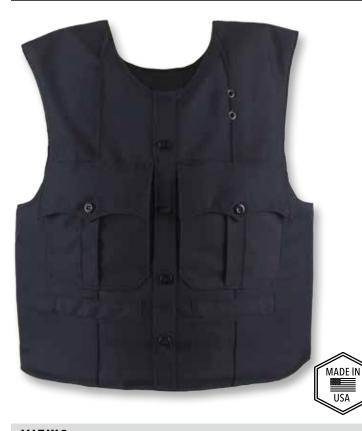

# **CLEAN FRONT CARRIER**

- Accepts all GH concealable panels
- External carrier with low profile and hidden pockets
- · Durable 500 denier Cordura Nylon outer material
- Moisture wicking inner lining for heat and moisture management
- · Two large side-load pockets with zipper closure
- · Hidden chest pocket with zipper closure
- Front and rear ID included with 4x10" VELCRO® brand loop for attachment
- Dual mic tabs at shoulders
- · Easy and secure body-side panel access
- Panel suspension for proper alignment prevents sagging and curling
- · Internal cummerbund for secure fit
- Fully adjustable side and shoulder closures with durable high-profile VELCRO® brand fasteners
- Internal 5x8" and 8x10" front trauma plate pockets

#### **VIEWS**

#### **FEATURES**

HIDDEN POCKETS