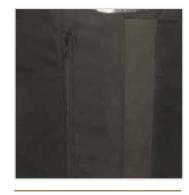

### **APB CARRIER**

- · Accepts all GH concealable panels
- Front-opening professional design with MOLLE attachment
- · Durable 1000 denier Cordura Nylon outer material
- · Smooth nylon inner lining for ease of closure
- Soft perimeter mesh surrounds arms, avoids clothing snags
- · Dual chest pocket with triple mic tabs
- Grommets for badge and VELCRO® brand loop for nameplate attachment
- Rear ID included with 4x10" VELCRO® brand loop for attachment
- Easy and secure body-side panel access
- Panel suspension for proper alignment prevents sagging and curling
- · Adjustable height cummerbund for secure fit
- 3-5" adjustable side and shoulder closures with durable high-profile VELCRO® brand fasteners
- Dual 5x8" / 8x10" front pocket accepts trauma plate
- 10x12" rear pocket accepts plate or hydration system

#### **FEATURES**

**MOLLE ATTACHMENT** 

#### **VIEWS**

SIDE

BACK

DARK NAVY (BL ACK TRIM)

COYOTE

OD GREEN