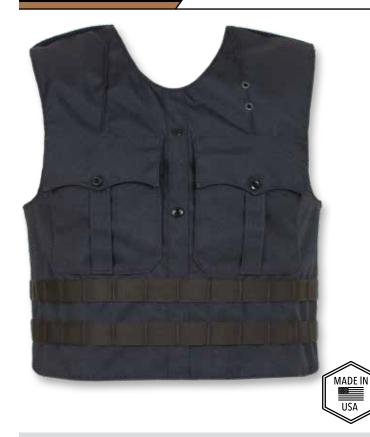

### **APB CARRIER**

- · Accepts all GH concealable panels
- Front-opening professional design with MOLLE attachment
- · Durable 1000 denier Cordura Nylon outer material
- · Smooth nylon inner lining for ease of closure
- Soft perimeter mesh surrounds arms, avoids clothing snags
- · Dual chest pocket with triple mic tabs
- Grommets for badge and VELCRO® brand loop for nameplate attachment
- Rear ID included with 4x10" VELCRO® brand loop for attachment
- Easy and secure body-side panel access
- Panel suspension for proper alignment prevents sagging and curling
- · Adjustable height cummerbund for secure fit
- 3-5" adjustable side and shoulder closures with durable high-profile VELCRO® brand fasteners
- Dual 5x8" / 8x10" front pocket accepts trauma plate
- 10x12" rear pocket accepts plate or hydration system

#### **FEATURES**

**MOLLE ATTACHMENT** 

#### **VIEWS**

SIDE

BACK

DARK NAVY (BL ACK TRIM)

COYOTE

OD GREEN