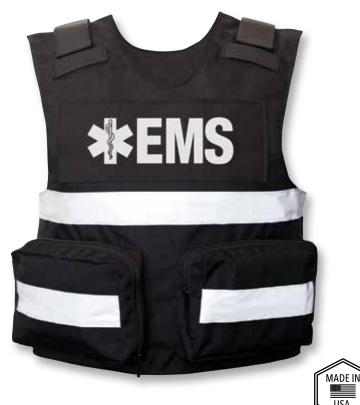

# EMS

### **EMS CARRIER**

Fixed pocket shown. MOLLE version available.

- · Accepts all GH concealable panels
- · EMS specific design with high visibility
- · Durable 500 denier Cordura Nylon outer material
- Moisture wicking inner lining for heat and moisture management
- Available in fixed pocket and MOLLE attachment designs
- 6x8" oversized medical gear pockets one top load and one drop down
- · Reflective striping front and rear for extreme visibility
- Front and rear IDs included with 4x10" VELCRO® brand loop for attachment
- · Dual mic tabs at shoulders
- · Easy and secure body-side panel access
- Panel suspension for proper alignment prevents sagging and curling
- · Internal cummerbund for secure fit
- Fully adjustable side and shoulder closures with durable high-profile VELCRO® brand fasteners
- Internal 5x8" and 8x10" front trauma plate pockets

#### **FEATURES**

HIGH VISIBILITY

**EMS POCKETS** 