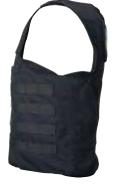

### **APB CARRIER**

- · Accepts all GH concealable panels
- Front-opening professional design with MOLLE attachment
- · Durable 1000 denier Cordura Nylon outer material
- · Smooth nylon inner lining for ease of closure
- Soft perimeter mesh surrounds arms, avoids clothing snags
- · Dual chest pocket with triple mic tabs
- Grommets for badge and VELCRO® brand loop for nameplate attachment
- Rear ID included with 4x10" VELCRO® brand loop for attachment
- Easy and secure body-side panel access
- Panel suspension for proper alignment prevents sagging and curling
- · Adjustable height cummerbund for secure fit
- 3-5" adjustable side and shoulder closures with durable high-profile VELCRO® brand fasteners
- Dual 5x8" / 8x10" front pocket accepts trauma plate
- 10x12" rear pocket accepts plate or hydration system

#### **FEATURES**

**MOLLE ATTACHMENT** 

#### **VIEWS**

SIDE

BACK

DARK NAVY (BL ACK TRIM)

COYOTE

OD GREEN