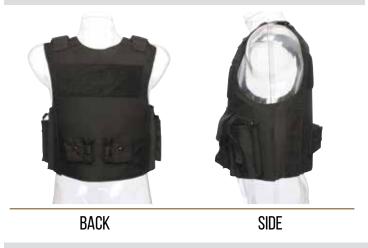

### **APB CARRIER**

- · Accepts all GH concealable panels
- Front-opening professional design with MOLLE attachment
- · Durable 1000 denier Cordura Nylon outer material
- · Smooth nylon inner lining for ease of closure
- Soft perimeter mesh surrounds arms, avoids clothing snags
- · Dual chest pocket with triple mic tabs
- Grommets for badge and VELCRO® brand loop for nameplate attachment
- Rear ID included with 4x10" VELCRO® brand loop for attachment
- Easy and secure body-side panel access
- Panel suspension for proper alignment prevents sagging and curling
- · Adjustable height cummerbund for secure fit
- 3-5" adjustable side and shoulder closures with durable high-profile VELCRO® brand fasteners
- Dual 5x8" / 8x10" front pocket accepts trauma plate
- 10x12" rear pocket accepts plate or hydration system

#### **VIEWS**

SIDE

BACK

DARK NAVY (BL ACK TRIM)

COYOTE

OD GREEN