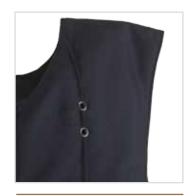

# USC

### UNIFORM SHIRT CARRIER

- · Accepts all GH concealable panels
- External carrier with professional, non tactical appearance
- Durable 600 denier polyester outer material
- Moisture wicking inner lining for heat and moisture management
- Two functional chest pocketswith dual pen sleeves
- Two hidden pockets behind upper dress pockets for discreet storage
- Two lower utility pockets for added storage
- Standard badge grommets and optional name plate grommets/attachments included
- Formal shoulder epaulets double as mic tabs
- · Easy and secure body-side panel access
- Panel suspension for proper alignment prevents sagging and curling
- · Internal cummerbund for secure fit
- Fully adjustable side and shoulder closures with durable high-profile Velcro
- Internal 5x8" and 8x10" front trauma plate pockets

#### **FEATURES**

DRESS POCKETS

**BADGE GROMMETS** 