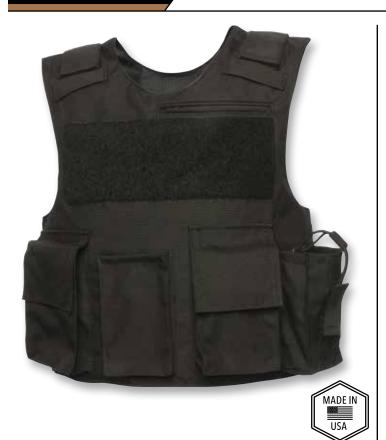

### **APB CARRIER**

- · Accepts all GH concealable panels
- Front-opening professional design with MOLLE attachment
- · Durable 1000 denier Cordura Nylon outer material
- · Smooth nylon inner lining for ease of closure
- Soft perimeter mesh surrounds arms, avoids clothing snags
- · Dual chest pocket with triple mic tabs
- Grommets for badge and VELCRO® brand loop for nameplate attachment
- Rear ID included with 4x10" VELCRO® brand loop for attachment
- Easy and secure body-side panel access
- Panel suspension for proper alignment prevents sagging and curling
- · Adjustable height cummerbund for secure fit
- 3-5" adjustable side and shoulder closures with durable high-profile VELCRO® brand fasteners
- Dual 5x8" / 8x10" front pocket accepts trauma plate
- 10x12" rear pocket accepts plate or hydration system

#### **FEATURES**

**MOLLE ATTACHMENT** 