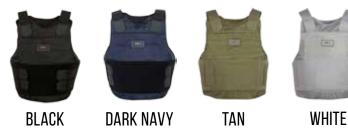

#### **COLORS**

OD GREEN

#### **COLORS**

RED

### **FEATURES**

STANDARD POCKETS

ADJUSTABLE SHOULDERS

**DARK NAVY** (BLACK TRIM)

OD GREEN

#### **FEATURES**

MOLLE ATTACHMENT

REAR DRAG STRAP

**DARK NAVY** (BLACK TRIM)

OD GREEN

#### **FEATURES**

MOLLE ATTACHMENT

REAR DRAG STRAP

DARK NAVY

OD GREEN

#### **COLORS**

DARK NAVY

WHITE

#### **COLORS**

WHITE