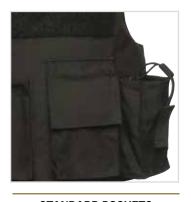

### **APB CARRIER**

- · Accepts all GH concealable panels
- Front-opening professional design with MOLLE attachment
- · Durable 1000 denier Cordura Nylon outer material
- · Smooth nylon inner lining for ease of closure
- Soft perimeter mesh surrounds arms, avoids clothing snags
- · Dual chest pocket with triple mic tabs
- Grommets for badge and VELCRO® brand loop for nameplate attachment
- Rear ID included with 4x10" VELCRO® brand loop for attachment
- Easy and secure body-side panel access
- Panel suspension for proper alignment prevents sagging and curling
- · Adjustable height cummerbund for secure fit
- 3-5" adjustable side and shoulder closures with durable high-profile VELCRO® brand fasteners
- Dual 5x8" / 8x10" front pocket accepts trauma plate
- 10x12" rear pocket accepts plate or hydration system

#### **VIEWS**

SIDE

BACK

DARK NAVY (BL ACK TRIM)

COYOTE

OD GREEN