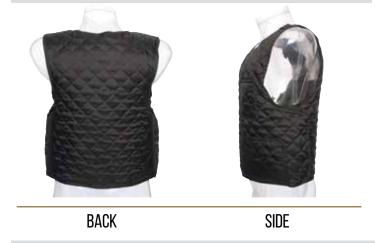

# QOC

### QUILTED OUTER CARRIER

- · Accepts all GH concealable panels
- · External quilted carrier for warmth and comfort
- 100% Nylon quilted outer material with soft polyester plus
- Moisture wicking inner lining for heat and moisture management
- · One pocket for quick access
- · Two lower utility pockets for storage
- · Dual mic tabs at shoulders
- · Easy and secure body-side panel access
- Panel suspension for proper alignment prevents sagging and curling
- · Internal cummerbund for secure fit
- Fully adjustable side and shoulder closures with durable high-profile Velcro
- Internal 5x8" and 8x10" front trauma plate pockets

#### VIEWS