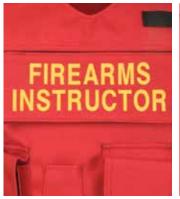

### FIREARMS INSTRUCTOR CARRIER

MADE IN USA

- · Accepts all GH concealable panels
- External tactical carrier with high visibility for range duty
- Durable 500 denier Cordura Nylon outer material
- Moisture wicking inner lining for heat and moisture management
- Front pockets included 6x6" utility, pen/flashlight, triple mag and universal radio
- · Rear pockets include dual handcuff
- Hidden chest pocket with zipper closure
- Front and rear ID included with 4x10" VELCRO® brand loop for attachment
- · Dual mic tabs at shoulders
- · Easy and secure body-side panel access
- Panel suspension for proper panel alignment prevents sagging and curling
- · Internal cummerbund for secure fit
- Fully adjustable side and shoulder closures with durable high-profile VELCRO® brand fasteners
- Internal 5x8" and 8x10" front trauma plate pockets

#### **FEATURES**

HIGH VISIBILITY

STANDARD POCKETS