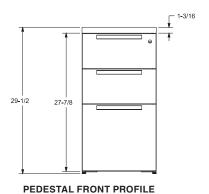

: 1 per drawer

- G. Letter-front to back with file rail
- H. Legal-side to side

Replacement File Rail Kit Model #ACFLR18-P





FILING REFERENCE Silea
03/23

#### STANDARD FILING OPTIONS

(continued)

#### Lateral 30 wide x 24 deep pedestal

File rails included: 1 kit per drawer

- I. Legal-side to side
- J. Letter-side to side
- K. 2 rows letter front to back

Replacement File Rail Kit Model #ACFLR30-P







#### Lateral 36 wide x 24 deep pedestal

File rails included: 1 kit per drawer

- L. Letter-side to side
- M. 2 rows letter front to back
- N. Legal-side to side
- O. 2 rows legal front to back

Replacement File Rail Kit Model #ACFLR36-P









#### **HEIGHT REFERENCE**

Standard Height



14-1/8

32-1/16

22-3/8



46-3/16



Layers Height



**TYPICAL 2-HIGH SIDE PROFILE** 





WIRE MANAGEMENT

Silea
03/23



#### TROUGH INFORMATION





### **GROMMET LOCATIONS**



### **GROMMET CUTOUT LOCATIONS**

| UNIT                                         | А      | CENTER | В     |
|----------------------------------------------|--------|--------|-------|
| 24D Rectangular Tops                         | 12     | CENTER | 4.25  |
| 30D Rectangular Tops                         | 12     | -      | 9.500 |
| 36D Rectangular Tops                         | 12     | -      | 9.500 |
| Media Tops                                   | -      | CENTER | 3.750 |
| Round Tops                                   | -      | CENTER | -     |
| Guitar Pick Tops                             | -      | CENTER | -     |
| 22D Height Adjustable Tops                   | 10     | CENTER | 3.5   |