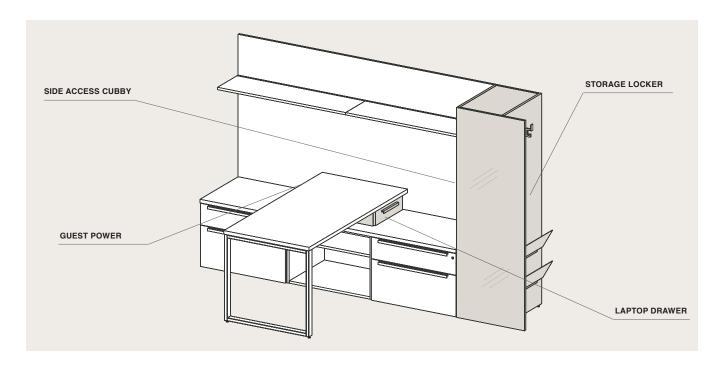

ARMS

- Monitor arms should **ALWAYS** be installed in grommets on Silea HAT units. Please ensure a grommet location is specified on the top. This allows for bolt mount or clamp mount install of monitor arm.
- $\bullet \ \ \text{Monitor arms should} \ \ \underline{\textbf{NOT}} \ \ \text{be clamped to back edge of top} \ \ \text{where chassis interference can occur.}$
- The dimension from top of chassis to bottom of top on many HAT units allows for only approximately 2.250" clearance. Many monitor arm clamps, including Allsteel Pivot Monitor arms, have a taller clamp mount that will crash into the chassis during operation resulting in damage and/or loss of operation.

Storage options feature a nested laptop drawer, thoughtfully placed power access, and a multi-functional storage locker.



### Laptop Drawer



### Storage Drawer



#### **SURFACE MOUNT CABINETS**





52 High

#### Technology information & wire management:

- Tasklight cord grommet optional.
- Located in upper right-hand corner, provides task light cord access to wall outlets.



**Grommet Height** 39H and 52H = 24

Surface mount overhead cabinets must be supported with adequate pedestal or panel support on ends. In addition, the location where the surface mount cabinet and tower meet the worksurface using intermediate supports.



When specifying surface mount storage across multiple units, careful considerations must be used to ensure the correct overall length. An end or back panel of a supporting unit must support the end panel of an overhead cabinet.



|                         |