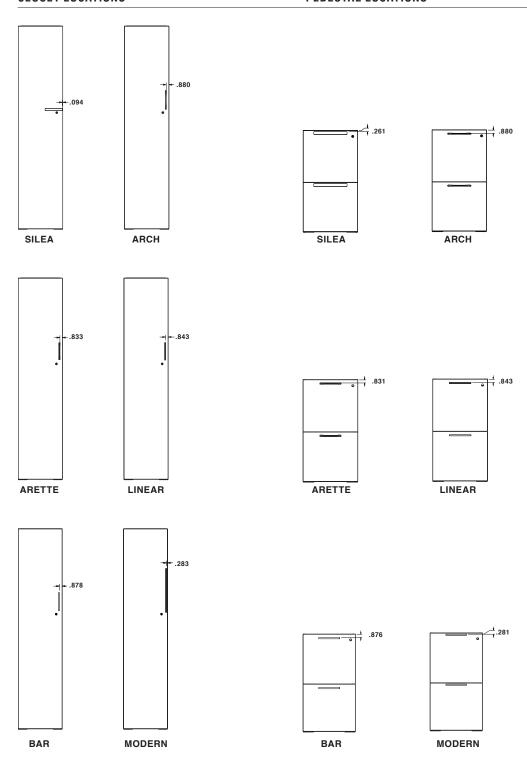

center with the same drawer front and pull hardware. Pulls are 6" less than the drawer front size with the exception of a 9" pedestal which comes with a 9" pull. Note: This applies to the Silea style pull only. This does not apply to the Arch, Arette, Linear, Bar, or Modern pulls.

| CENTERED     | CONTINUOUS                             |
|--------------|----------------------------------------|
|              |                                        |
| LEFT ALIGNED | RIGHT ALIGNED                          |
|              | Choice.                                |
|              | The Silea pull enables you to select   |
|              | drawer pull orientation at the time of |
|              | installation. Maximum flexibility.     |

#### **CLOSET LOCATIONS**

#### PEDESTAL LOCATIONS



LOCKS & KEYING

Locks are standard on all below worksurface storage units. Closets and overhead storage are optional locking.

#### STANDARD OPTIONS

• Random Keying: Key(s) arbitrarily assigned and installed at the factory. Factory installed locks are silver.

Note: When the random option is selected, some units may be shipped with the same key number.

• Omit Lock Core: The factory will omit lock cores. Removable lock core kits with specific key numbers must be ordered to facilitate keying alike in the field. A lock program must be specified. Field installed locks are available in Matte Silver, Black, Pyrite, Matte Gold, and Designer White.

#### **KEYING**

| Random Matte Silver Keying (Factory Installed) | STD |