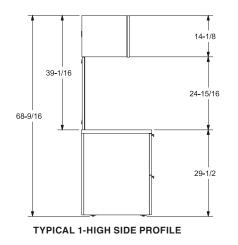

ement File Rail Kit Model #ACFLR15-P





### 18 wide x 24 deep pedestal

File rails included: 1 per drawer

- G. Letter-front to back with file rail
- H. Legal-side to side

Replacement File Rail Kit Model #ACFLR18-P





FILING REFERENCE Silea
03/23

#### STANDARD FILING OPTIONS

(continued)

#### Lateral 30 wide x 24 deep pedestal

File rails included: 1 kit per drawer

- I. Legal-side to side
- J. Letter-side to side
- K. 2 rows letter front to back

Replacement File Rail Kit Model #ACFLR30-P







#### Lateral 36 wide x 24 deep pedestal

File rails included: 1 kit per drawer

- L. Letter-side to side
- M. 2 rows letter front to back
- N. Legal-side to side
- O. 2 rows legal front to back

Replacement File Rail Kit Model #ACFLR36-P









#### **HEIGHT REFERENCE**

Standard Height



14-1/8

32-1/16

22-3/8



46-3/16



Layers Height



**TYPICAL 2-HIGH SIDE PROFILE** 





WIRE MANAGEMENT

Silea
03/23



#### TROUGH INFORMATION





### **GROMMET LOCATIONS**



### **GROMMET CUTOUT LOCATIONS**

| UNIT                                         | А      | CENTER | В     |
|----------------------------------------------|--------|--------|-------|
| 24D Rectangular Tops                         | 12     | CENTER | 4.25  |
| 30D Rectangular Tops                         | 12     | -      | 9.500 |
| 36D Rectangular Tops                         | 12     | -      | 9.500 |
| Media Tops                                   | -      | CENTER | 3.750 |
| Round Tops                                   | -      | CENTER | -     |
| Guitar Pick Tops                             | -