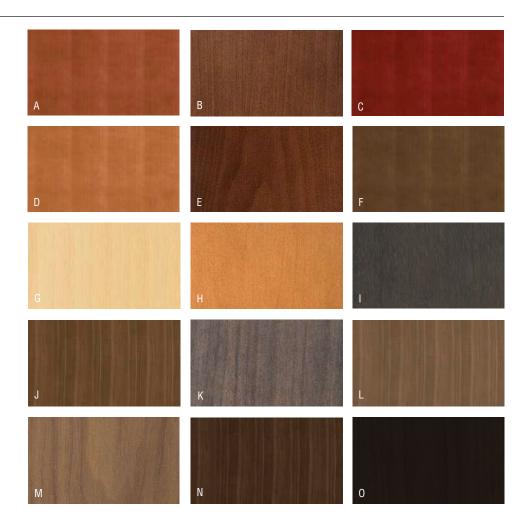

### VENEER 1 (SELECT)

| NATURAL FC CHERRY    |       |
|----------------------|-------|
| A. Cinnamon/Biltmore | NC260 |
| B. Lowell Ash        | NC394 |
| C. Medium Red        | NC512 |
| D. Light             | NC701 |
| E. Shaker            | NC774 |
| F. Burnished         | NC777 |
|                      |       |
| NATURAL FC MAPLE     |       |
| G. Natural           | NE800 |
| H. Harvest           | NE856 |
| NATURAL FC WALNUT    |       |
| I Florence           | NT579 |
| J. Light             | NT601 |
| K. Skyline           | NT625 |
| L. Nutmeg            | NT629 |
| M. Pinnacle          | NT679 |
| N. Sumatra           | NT693 |
| O. Ebony             | NT509 |
| (Use OP TopFin Only) |       |
|                      |       |