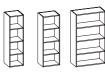

D Rectangular

Bow

Racetrack

b shape

d shape

**24D TOP** Standard or Trough



ROUND TOP





GUITAR PICK TOP

Smart Storage and Accessories

#### SMART PEDESTAL GROMMET ACCESSORIES

HQ Power w/ Wireless Charging

Bezel Mount Power





#### SOLIDWOOD DESKTOP ACCESSORIES

Pencil Cup





# REPLACEMENT HEIGHT ADJUSTABLE KEYPAD ACCESSORIES Basic Up/Down Keypad Memory Preset Keypad







Bluetooth App Control



## STATEMENT OF LINE

Storage



MOBILE PEDESTAL



Gunlocke sin# 33721 21

CABINET W/ HINGED DOORS (1H)

CABINET W/ HINGED GLASS DOORS (1H)

CABINET W/ NO DOORS (1H)







CABINET W/ HINGED DOORS (2H)

(Wood only)



CABINET W/ HINGED GLASS DOORS (2H)

(Wood only)



TOWER W/ HINGED DOORS (1H)







TOWER W/ HINGED DOORS (2H)

TOWER W/ NO DOORS (1H)



TOWER W/ NO DOORS (2H)



EXTERNAL SURFACE MOUNT



| ATTRIBUTE                 | FEATURE                                   | ADVANTAGE                                                                                                                                                                                                                                                                                                                                                                                                                                                                                                                                                    |
|---------------------------|-------------------------------------------|----------------------------------------------------------------------------------