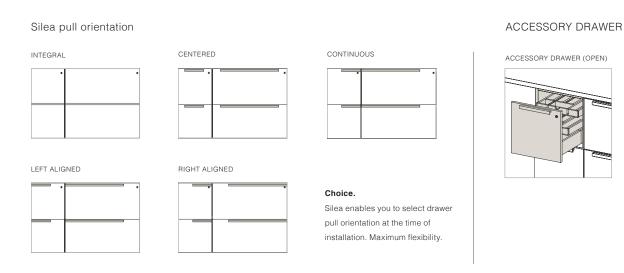

eight Adjustable Tops                   | 10     | CENTER | 3.5   |
| 28D & 34D Height Adjustable Tops             | 10     | CENTER | 4     |
| 30D Telescoping Height Adjustable Tops       | 12.500 | -      | 6.125 |
| 36D Telescoping Height Adjustable Tops       | 12.500 | -      | 9.125 |
| 30D Half/Full Modesty Height Adjustable Tops | 12.500 | -      | 4.500 |
| 36D Half/Full Modesty Height Adjustable Tops | 12.500 | -      | 7.500 |
| 24D Height Adjustable Units                  | -      | CENTER | 5.11  |

• Add \$77 per grommet based on chosen grommet configuration

Gunlocke provides versatile storage features, including convenient options for pull orientation and drawer configuration. The accessory drawer includes convenient internal compartments crafted with Gunlocke quality.







#### IMPORTANT SPEC TIP: HEIGHT ADJUSTABILITY WITH MONITOR ARMS

- Monitor arms should **ALWAYS** be installed in grommets on Silea HAT units. Please ensure a grommet location is specified on the top. This allows for bolt mount or clamp mount install of monitor arm.
- $\bullet \ \ \text{Monitor arms should} \ \ \underline{\textbf{NOT}} \ \ \text{be clamped to back edge of top} \ \ \text{where chassis interference can occur.}$
- The dimension from top of chassis to bottom of top on many HAT units allows for only approximately 2.250" clearance. Many monitor arm clamps, including Allsteel Pivot Monitor arms, have a taller clamp mount that will crash into the chassis during operation resulting in damage and/or loss of operation.

Storage options feature a nested laptop drawer, thoughtfully