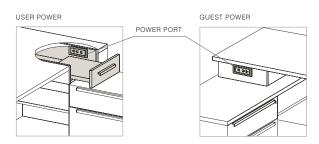

should **ALWAYS** be installed in grommets on Silea HAT units. Please ensure a grommet location is specified on the top. This allows for bolt mount or clamp mount install of monitor arm.
- $\bullet \ \ \text{Monitor arms should} \ \ \underline{\textbf{NOT}} \ \ \text{be clamped to back edge of top} \ \ \text{where chassis interference can occur.}$
- The dimension from top of chassis to bottom of top on many HAT units allows for only approximately 2.250" clearance. Many monitor arm clamps, including Allsteel Pivot Monitor arms, have a taller clamp mount that will crash into the chassis during operation resulting in damage and/or loss of operation.

Storage options feature a nested laptop drawer, thoughtfully placed power access, and a multi-functional storage locker.



### Laptop Drawer



### Storage Drawer



#### **SURFACE MOUNT CABINETS**





52 High

#### Technology information & wire management:

- Tasklight cord grommet optional.
- Located in upper right-hand corner, provides task light cord access to wall outlets.



**Grommet Height** 39H and 52H = 24

Surface mount overhead cabinets must be supported with adequate pedestal or panel support on ends. In addition, the location where the surface mount cabinet and tower meet the worksurface using intermediate supports.



When specifying surface mount storage across multiple units, careful considerations must be used to ensure the correct overall length. An end or back panel of a supporting unit must support the end panel of an overhead cabinet.



|                         |