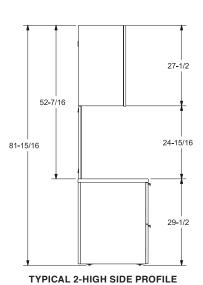

ACFLR15-P





### 18 wide x 24 deep pedestal

File rails included: 1 per drawer

- G. Letter-front to back with file rail
- H. Legal-side to side

Replacement File Rail Kit Model #ACFLR18-P





FILING REFERENCE Silea
03/23

#### STANDARD FILING OPTIONS

(continued)

#### Lateral 30 wide x 24 deep pedestal

File rails included: 1 kit per drawer

- I. Legal-side to side
- J. Letter-side to side
- K. 2 rows letter front to back

Replacement File Rail Kit Model #ACFLR30-P







#### Lateral 36 wide x 24 deep pedestal

File rails included: 1 kit per drawer

- L. Letter-side to side
- M. 2 rows letter front to back
- N. Legal-side to side
- O. 2 rows legal front to back

Replacement File Rail Kit Model #ACFLR36-P









#### **HEIGHT REFERENCE**

Standard Height



14-1/8

32-1/16

22-3/8



46-3/16



Layers Height



**TYPICAL 2-HIGH SIDE PROFILE** 





WIRE MANAGEMENT

Silea
03/23



#### TROUGH INFORMATION





### **GROMMET LOCATIONS**



### **GROMMET CUTOUT LOCATIONS**

| UNIT                                         | А      | CENTER | В     |
|----------------------------------------------|--------|--------|-------|
| 24D Rectangular Tops                         | 12     | CENTER | 4.25  |
| 30D Rectangular Tops                         | 12     | -      | 9.500 |
| 36D Rectangular Tops                         | 12     | -      | 9.500 |
| Media Tops                                   | -      | CENTER | 3.750 |
| Round Tops                                   | -      | CENTER | -     |
| Guitar Pick Tops                             | -      | CENTER | -     |
| 22D He