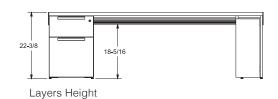

Legal-side to side

Replacement File Rail Kit Model #ACFLR18-P





FILING REFERENCE Silea
03/23

#### STANDARD FILING OPTIONS

(continued)

#### Lateral 30 wide x 24 deep pedestal

File rails included: 1 kit per drawer

- I. Legal-side to side
- J. Letter-side to side
- K. 2 rows letter front to back

Replacement File Rail Kit Model #ACFLR30-P







#### Lateral 36 wide x 24 deep pedestal

File rails included: 1 kit per drawer

- L. Letter-side to side
- M. 2 rows letter front to back
- N. Legal-side to side
- O. 2 rows legal front to back

Replacement File Rail Kit Model #ACFLR36-P









#### **HEIGHT REFERENCE**

Standard Height



14-1/8

32-1/16

22-3/8



46-3/16



Layers Height



**TYPICAL 2-HIGH SIDE PROFILE** 





WIRE MANAGEMENT

Silea
03/23



#### TROUGH INFORMATION





### **GROMMET LOCATIONS**



### **GROMMET CUTOUT LOCATIONS**

| UNIT                                         | А      | CENTER | В     |
|----------------------------------------------|--------|--------|-------|
| 24D Rectangular Tops                         | 12     | CENTER | 4.25  |
| 30D Rectangular Tops                         | 12     | -      | 9.500 |
| 36D Rectangular Tops                         | 12     | -      | 9.500 |
| Media Tops                                   | -      | CENTER | 3.750 |
| Round Tops                                   | -      | CENTER | -     |
| Guitar Pick Tops                             | -      | CENTER | -     |
| 22D Height Adjustable Tops                   | 10     | CENTER | 3.5   |
| 28D & 34D Height Adjustable Tops             | 10     | CE