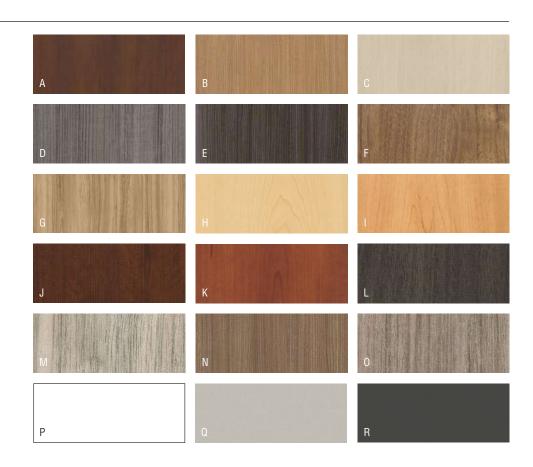

### VENEER 1 (SELECT)

| NATURAL FC CHERRY    |       |
|----------------------|-------|
| A. Cinnamon/Biltmore | NC260 |
| B. Lowell Ash        | NC394 |
| C. Medium Red        | NC512 |
| D. Light             | NC701 |
| E. Shaker            | NC774 |
| F. Burnished         | NC777 |
|                      |       |
| NATURAL FC MAPLE     |       |
| G. Natural           | NE800 |
| H. Harvest           | NE856 |
| NATURAL FC WALNUT    |       |
| I Florence           | NT579 |
| J. Light             | NT601 |
| K. Skyline           | NT625 |
| L. Nutmeg            | NT629 |
| M. Pinnacle          | NT679 |
| N. Sumatra           | NT693 |
| O. Ebony             | NT509 |
| (Use OP TopFin Only) |       |
|                      |       |