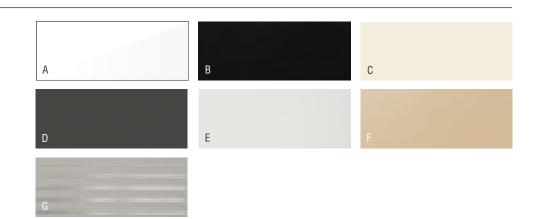

### VENEER 1 (SELECT)

| NATURAL FC CHERRY    |       |
|----------------------|-------|
| A. Cinnamon/Biltmore | NC260 |
| B. Lowell Ash        | NC394 |
| C. Medium Red        | NC512 |
| D. Light             | NC701 |
| E. Shaker            | NC774 |
| F. Burnished         | NC777 |
|                      |       |
| NATURAL FC MAPLE     |       |
| G. Natural           | NE800 |
| H. Harvest           | NE856 |
| NATURAL FC WALNUT    |       |
| I Florence           | NT579 |
| J. Light             | NT601 |
| K. Skyline           | NT625 |
| L. Nutmeg            | NT629 |
| M. Pinnacle          | NT679 |
| N. Sumatra           | NT693 |
| O. Ebony             | NT509 |
| (Use OP TopFin Only) |       |
|                      |       |