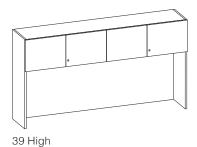

units. Please ensure a grommet location is specified on the top. This allows for bolt mount or clamp mount install of monitor arm.
- $\bullet \ \ \text{Monitor arms should} \ \ \underline{\textbf{NOT}} \ \ \text{be clamped to back edge of top} \ \ \text{where chassis interference can occur.}$
- The dimension from top of chassis to bottom of top on many HAT units allows for only approximately 2.250" clearance. Many monitor arm clamps, including Allsteel Pivot Monitor arms, have a taller clamp mount that will crash into the chassis during operation resulting in damage and/or loss of operation.

Storage options feature a nested laptop drawer, thoughtfully placed power access, and a multi-functional storage locker.



### Laptop Drawer



### Storage Drawer



#### **SURFACE MOUNT CABINETS**





52 High

#### Technology information & wire management:

- Tasklight cord grommet optional.
- Located in upper right-hand corner, provides task light cord access to wall outlets.



**Grommet Height** 39H and 52H = 24

Surface mount overhead cabinets must be supported with adequate pedestal or panel support on ends. In addition, the location where the surface mount cabinet and tower meet the worksurface using intermediate supports.



When specifying surface mount storage across multiple units, careful considerations must be used to ensure the correct overall length. An end or back panel of a supporting unit must support the end panel of an overhead cabinet.



|                         |