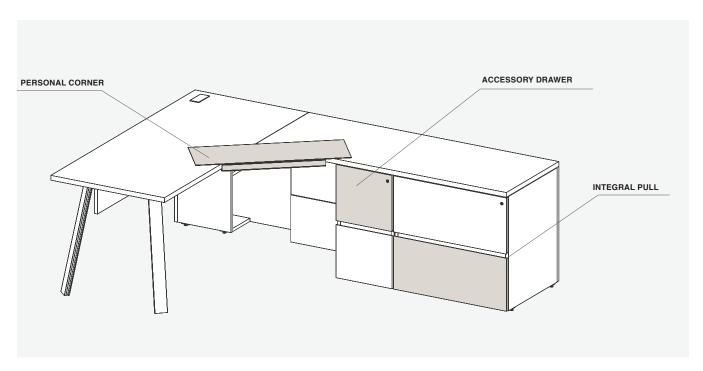

Height Adjustable Tops                   | 10     | CENTER | 3.5   |
| 28D & 34D Height Adjustable Tops             | 10     | CENTER | 4     |
| 30D Telescoping Height Adjustable Tops       | 12.500 | -      | 6.125 |
| 36D Telescoping Height Adjustable Tops       | 12.500 | -      | 9.125 |
| 30D Half/Full Modesty Height Adjustable Tops | 12.500 | -      | 4.500 |
| 36D Half/Full Modesty Height Adjustable Tops | 12.500 | -      | 7.500 |
| 24D Height Adjustable Units                  | -      | CENTER | 5.11  |

• Add \$77 per grommet based on chosen grommet configuration

Gunlocke provides versatile storage features, including convenient options for pull orientation and drawer configuration. The accessory drawer includes convenient internal compartments crafted with Gunlocke quality.







#### IMPORTANT SPEC TIP: HEIGHT ADJUSTABILITY WITH MONITOR ARMS

- Monitor arms should **ALWAYS** be installed in grommets on Silea HAT units. Please ensure a grommet location is specified on the top. This allows for bolt mount or clamp mount install of monitor arm.
- $\bullet \ \ \text{Monitor arms should} \ \ \underline{\textbf{NOT}} \ \ \text{be clamped to back edge of top} \ \ \text{where chassis interference can occur.}$
- The dimension from top of chassis to bottom of top on many HAT units allows for only approximately 2.250" clearance. Many monitor arm clamps, including Allsteel Pivot Monitor arms, have a taller clamp mount that will crash into the chassis during operation resulting in damage and/or loss of operation.

Storage options feature a nested laptop drawer, thoughtful