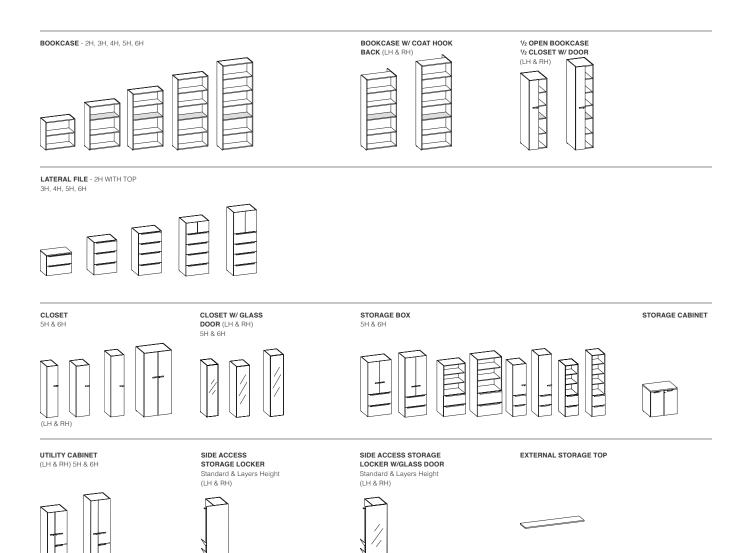

ecifications48 |
| Grain Direction Specification49     |

Silea 03/23

Unitized

RECTANGULAR TABLE DESK













ELLIPSE TABLE DESK







FULL BANK CREDENZA





## STATEMENT OF LINE

Height adjustable |

WORKSURFACE FOR T-BASE



LAYERS BOOKCASE FOR T-BASE



T-BASE



STATEMENT OF LINE

Modular

Silea 03/23

DESK & RUNOFF WORKSURFACE

30 & 36D Rectangular

Bow

Racetrack

b shape

d shape

**24D TOP** Standard or Trough



ROUND TOP





GUITAR PICK TOP

Smart Storage and Accessories

#### SMART PEDESTAL GROMMET ACCESSORIES

HQ Power w/ Wireless Charging

Bezel Mount Power





#### SOLIDWOOD DESKTOP ACCESSORIES

Pencil Cup





# REPLACEMENT HEIGHT ADJUSTABLE KEYPAD ACCESSORIES Basic Up/Down Keypad Memory Preset Keypad







Bluetooth App Control



## STATEMENT OF LINE

Storage



MOBILE PEDESTAL



Gunlocke sin# 33721 21

CABINET W/ HINGED DOORS (1H)

CABINET W/ HINGED GLASS DOORS (1H)

CABINET W/ NO DOORS (1H)







CABINET W/ HINGED DOORS (2H)

(Wood only)



CABINET W/ HINGED GLASS DOORS (2H)

(Wood only)



TOWER W/ HINGED DOORS (1H)







TOWER W/ HINGED DOORS (2H)

TOWER W/ NO DOORS (1H)



TOWER W/ NO DOORS (2H)



EXTERNAL SURFACE MOUNT



| ATTRIBUTE                 | FEATURE                                   | ADVANTAGE