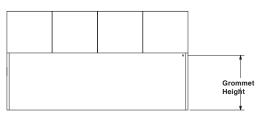

ine{\textbf{NOT}} \ \ \text{be clamped to back edge of top} \ \ \text{where chassis interference can occur.}$
- The dimension from top of chassis to bottom of top on many HAT units allows for only approximately 2.250" clearance. Many monitor arm clamps, including Allsteel Pivot Monitor arms, have a taller clamp mount that will crash into the chassis during operation resulting in damage and/or loss of operation.

Storage options feature a nested laptop drawer, thoughtfully placed power access, and a multi-functional storage locker.



### Laptop Drawer



### Storage Drawer



#### **SURFACE MOUNT CABINETS**





52 High

#### Technology information & wire management:

- Tasklight cord grommet optional.
- Located in upper right-hand corner, provides task light cord access to wall outlets.



**Grommet Height** 39H and 52H = 24

Surface mount overhead cabinets must be supported with adequate pedestal or panel support on ends. In addition, the location where the surface mount cabinet and tower meet the worksurface using intermediate supports.



When specifying surface mount storage across multiple units, careful considerations must be used to ensure the correct overall length. An end or back panel of a supporting unit must support the end panel of an overhead cabinet.



|                         |