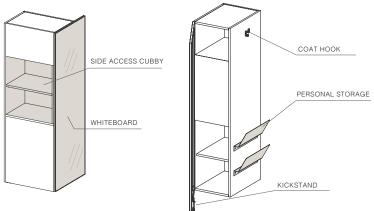

installed in grommets on Silea HAT units. Please ensure a grommet location is specified on the top. This allows for bolt mount or clamp mount install of monitor arm.
- $\bullet \ \ \text{Monitor arms should} \ \ \underline{\textbf{NOT}} \ \ \text{be clamped to back edge of top} \ \ \text{where chassis interference can occur.}$
- The dimension from top of chassis to bottom of top on many HAT units allows for only approximately 2.250" clearance. Many monitor arm clamps, including Allsteel Pivot Monitor arms, have a taller clamp mount that will crash into the chassis during operation resulting in damage and/or loss of operation.

Storage options feature a nested laptop drawer, thoughtfully placed power access, and a multi-functional storage locker.



### Laptop Drawer



### Storage Drawer



#### **SURFACE MOUNT CABINETS**





52 High

#### Technology information & wire management:

- Tasklight cord grommet optional.
- Located in upper right-hand corner, provides task light cord access to wall outlets.



**Grommet Height** 39H and 52H = 24

Surface mount overhead cabinets must be supported with adequate pedestal or panel support on ends. In addition, the location where the surface mount cabinet and tower meet the worksurface using intermediate supports.



When specifying surface mount storage across multiple units, careful considerations must be used to ensure the correct overall length. An end or back panel of a supporting unit must support the end panel of an overhead cabinet.



|                         |