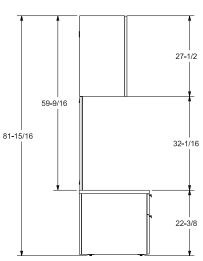

### 18 wide x 24 deep pedestal

File rails included: 1 per drawer

- G. Letter-front to back with file rail
- H. Legal-side to side

Replacement File Rail Kit Model #ACFLR18-P





FILING REFERENCE Silea
03/23

#### STANDARD FILING OPTIONS

(continued)

#### Lateral 30 wide x 24 deep pedestal

File rails included: 1 kit per drawer

- I. Legal-side to side
- J. Letter-side to side
- K. 2 rows letter front to back

Replacement File Rail Kit Model #ACFLR30-P







#### Lateral 36 wide x 24 deep pedestal

File rails included: 1 kit per drawer

- L. Letter-side to side
- M. 2 rows letter front to back
- N. Legal-side to side
- O. 2 rows legal front to back

Replacement File Rail Kit Model #ACFLR36-P









#### **HEIGHT REFERENCE**

Standard Height



14-1/8

32-1/16

22-3/8



46-3/16



Layers Height



**TYPICAL 2-HIGH SIDE PROFILE** 





WIRE MANAGEMENT

Silea
03/23



#### TROUGH INFORMATION





### **GROMMET LOCATIONS**



### **GROMMET CUTOUT LOCATIONS**

| UNIT                                         | А      | CENTER | В     |
|----------------------------------------------|--------|--------|-------|
| 24D Rectangular Tops                         | 12     | CENTER | 4.25  |
| 30D Rectangular Tops                         | 12     | -      | 9.500 |
| 36D Rectangular Tops                         | 12     | -      | 9.500 |
| Media Tops                                   | -      | CENTER | 3.750 |
| Round Tops                                   | -      | CENTER | -     |
| Guitar Pick Tops                             | -      | CENTER | -     |
| 22D Height Adjust