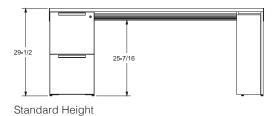

H. Legal-side to side

Replacement File Rail Kit Model #ACFLR18-P





FILING REFERENCE Silea
03/23

#### STANDARD FILING OPTIONS

(continued)

#### Lateral 30 wide x 24 deep pedestal

File rails included: 1 kit per drawer

- I. Legal-side to side
- J. Letter-side to side
- K. 2 rows letter front to back

Replacement File Rail Kit Model #ACFLR30-P







#### Lateral 36 wide x 24 deep pedestal

File rails included: 1 kit per drawer

- L. Letter-side to side
- M. 2 rows letter front to back
- N. Legal-side to side
- O. 2 rows legal front to back

Replacement File Rail Kit Model #ACFLR36-P









#### **HEIGHT REFERENCE**

Standard Height



14-1/8

32-1/16

22-3/8



46-3/16



Layers Height



**TYPICAL 2-HIGH SIDE PROFILE** 





WIRE MANAGEMENT

Silea
03/23



#### TROUGH INFORMATION





### **GROMMET LOCATIONS**



### **GROMMET CUTOUT LOCATIONS**

| UNIT                                         | А      | CENTER | В     |
|----------------------------------------------|--------|--------|-------|
| 24D Rectangular Tops                         | 12     | CENTER | 4.25  |
| 30D Rectangular Tops                         | 12     | -      | 9.500 |
| 36D Rectangular Tops                         | 12     | -      | 9.500 |
| Media Tops                                   | -      | CENTER | 3.750 |
| Round Tops                                   | -      | CENTER | -     |
| Guitar Pick Tops                             | -      | CENTER | -     |
| 22D Height Adjustable Tops                   | 10     | CENTER | 3.5   |
| 28D & 34D Height Adjustable Tops             | 10     |