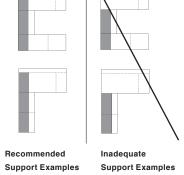

r access, and a multi-functional storage locker.



### Laptop Drawer



### Storage Drawer



#### **SURFACE MOUNT CABINETS**





52 High

#### Technology information & wire management:

- Tasklight cord grommet optional.
- Located in upper right-hand corner, provides task light cord access to wall outlets.



**Grommet Height** 39H and 52H = 24

Surface mount overhead cabinets must be supported with adequate pedestal or panel support on ends. In addition, the location where the surface mount cabinet and tower meet the worksurface using intermediate supports.



When specifying surface mount storage across multiple units, careful considerations must be used to ensure the correct overall length. An end or back panel of a supporting unit must support the end panel of an overhead cabinet.



|                         |