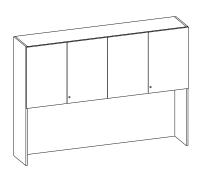

its. Please ensure a grommet location is specified on the top. This allows for bolt mount or clamp mount install of monitor arm.
- $\bullet \ \ \text{Monitor arms should} \ \ \underline{\textbf{NOT}} \ \ \text{be clamped to back edge of top} \ \ \text{where chassis interference can occur.}$
- The dimension from top of chassis to bottom of top on many HAT units allows for only approximately 2.250" clearance. Many monitor arm clamps, including Allsteel Pivot Monitor arms, have a taller clamp mount that will crash into the chassis during operation resulting in damage and/or loss of operation.

Storage options feature a nested laptop drawer, thoughtfully placed power access, and a multi-functional storage locker.



### Laptop Drawer



### Storage Drawer



#### **SURFACE MOUNT CABINETS**





52 High

#### Technology information & wire management:

- Tasklight cord grommet optional.
- Located in upper right-hand corner, provides task light cord access to wall outlets.



**Grommet Height** 39H and 52H = 24

Surface mount overhead cabinets must be supported with adequate pedestal or panel support on ends. In addition, the location where the surface mount cabinet and tower meet the worksurface using intermediate supports.



When specifying surface mount storage across multiple units, careful considerations must be used to ensure the correct overall length. An end or back panel of a supporting unit must support the end panel of an overhead cabinet.



|                         |