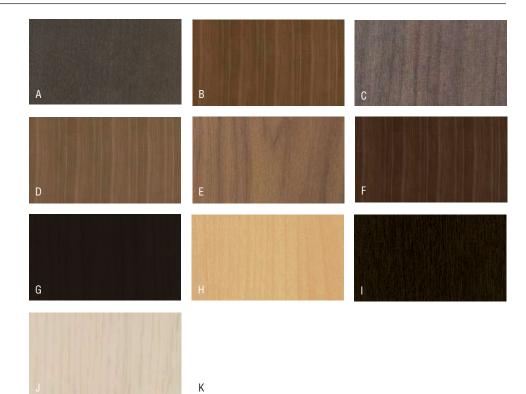

### VENEER 1 (SELECT)

| NATURAL FC CHERRY    |       |
|----------------------|-------|
| A. Cinnamon/Biltmore | NC260 |
| B. Lowell Ash        | NC394 |
| C. Medium Red        | NC512 |
| D. Light             | NC701 |
| E. Shaker            | NC774 |
| F. Burnished         | NC777 |
|                      |       |
| NATURAL FC MAPLE     |       |
| G. Natural           | NE800 |
| H. Harvest           | NE856 |
| NATURAL FC WALNUT    |       |
| I Florence           | NT579 |
| J. Light             | NT601 |
| K. Skyline           | NT625 |
| L. Nutmeg            | NT629 |
| M. Pinnacle          | NT679 |
| N. Sumatra           | NT693 |
| O. Ebony             | NT509 |
| (Use OP TopFin Only) |       |
|                      |       |