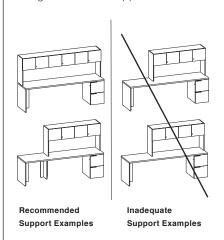

luding Allsteel Pivot Monitor arms, have a taller clamp mount that will crash into the chassis during operation resulting in damage and/or loss of operation.

Storage options feature a nested laptop drawer, thoughtfully placed power access, and a multi-functional storage locker.



### Laptop Drawer



### Storage Drawer



#### **SURFACE MOUNT CABINETS**





52 High

#### Technology information & wire management:

- Tasklight cord grommet optional.
- Located in upper right-hand corner, provides task light cord access to wall outlets.



**Grommet Height** 39H and 52H = 24

Surface mount overhead cabinets must be supported with adequate pedestal or panel support on ends. In addition, the location where the surface mount cabinet and tower meet the worksurface using intermediate supports.



When specifying surface mount storage across multiple units, careful considerations must be used to ensure the correct overall length. An end or back panel of a supporting unit must support the end panel of an overhead cabinet.



|                         |