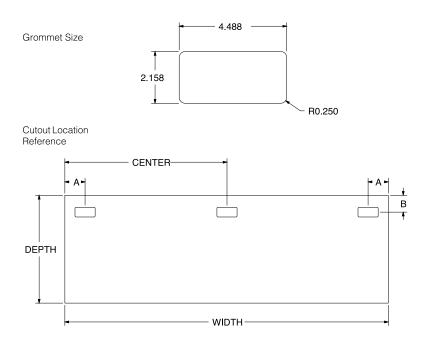

ent File Rail Kit Model #ACFLR18-P





FILING REFERENCE Silea
03/23

#### STANDARD FILING OPTIONS

(continued)

#### Lateral 30 wide x 24 deep pedestal

File rails included: 1 kit per drawer

- I. Legal-side to side
- J. Letter-side to side
- K. 2 rows letter front to back

Replacement File Rail Kit Model #ACFLR30-P







#### Lateral 36 wide x 24 deep pedestal

File rails included: 1 kit per drawer

- L. Letter-side to side
- M. 2 rows letter front to back
- N. Legal-side to side
- O. 2 rows legal front to back

Replacement File Rail Kit Model #ACFLR36-P









#### **HEIGHT REFERENCE**

Standard Height



14-1/8

32-1/16

22-3/8



46-3/16



Layers Height



**TYPICAL 2-HIGH SIDE PROFILE** 





WIRE MANAGEMENT

Silea
03/23



#### TROUGH INFORMATION





### **GROMMET LOCATIONS**



### **GROMMET CUTOUT LOCATIONS**

| UNIT                                         | А      | CENTER | В     |
|----------------------------------------------|--------|--------|-------|
| 24D Rectangular Tops                         | 12     | CENTER | 4.25  |
| 30D Rectangular Tops                         | 12     | -      | 9.500 |
| 36D Rectangular Tops                         | 12     | -      | 9.500 |
| Media Tops                                   | -      | CENTER | 3.750 |
| Round Tops                                   | -      | CENTER | -     |
| Guitar Pick Tops                             | -      | CENTER | -     |
| 22D Height Adjustable Tops                   | 10     | CENTER | 3.5   |
| 28D & 34D Height Adjustable Tops             | 10     | CENTER | 4     |
| 30D Telescop