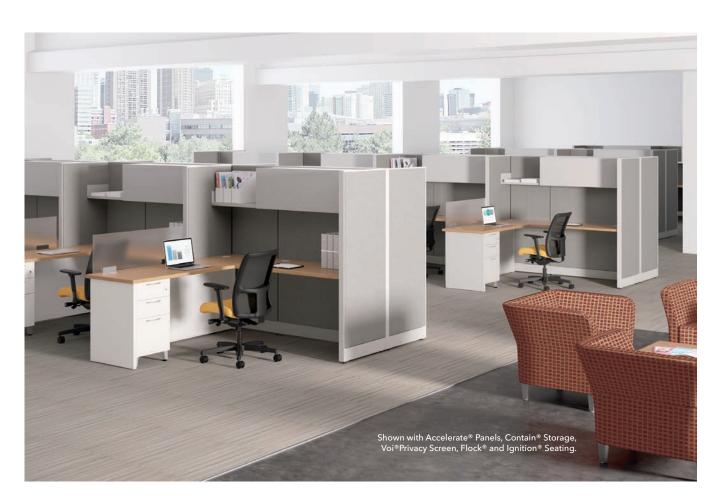

SCAN TO CHECK OUT ABODE ON HON.COM

Abode with Accelerate Panel Systems

## Ready For Whatever The Future Brings

With the ability to coordinate with Abound and Accelerate panel-based workstations, Abode delivers an unbeatable combination of adaptability and solid craftsmanship. Every component is covered by the HON Full Lifetime Warranty to provide even more confidence of ownership. Bring a consistent

look throughout your space and be prepared to respond easily to future

changes with Abode.

HON