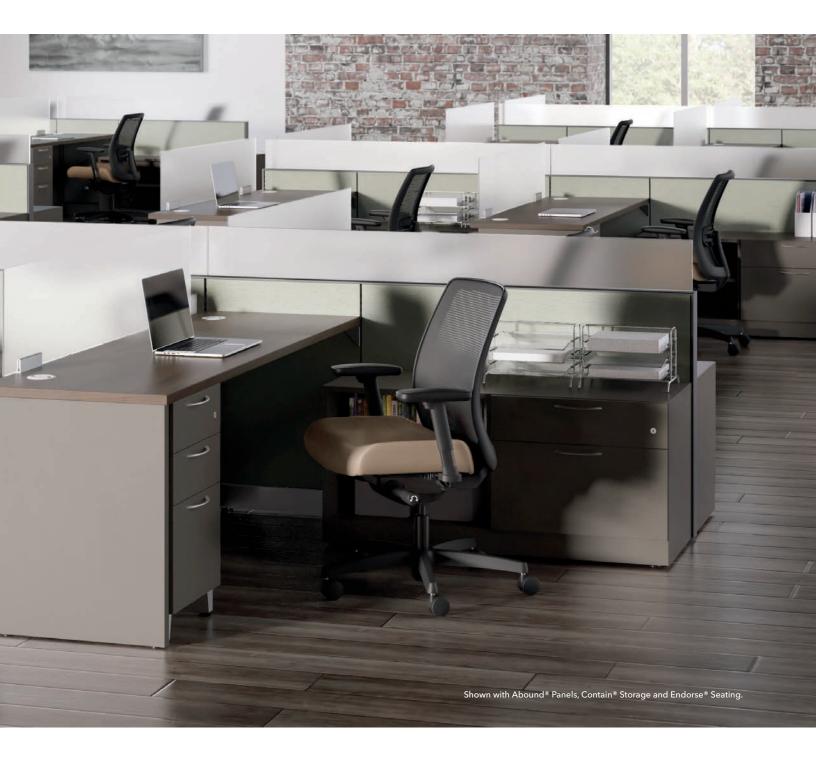

### Where Adaptability Lives

We all have our own unique way of getting things done, and Abode delivers the versatility and functionality needed for each user to call their workstation home. The variety of configurations and customizable storage solutions puts users in control of their own environment, surrounding them with the tools they need to get the job done. Abode is more than capable of standing on its own, but it also creates a consistent aesthetic when integrated with other HON workstations. Give everybody more of what they want and make them feel more at home with Abode.

## Ready For Whatever The Future Brings

With the ability to coordinate with Abound and Accelerate panel-based workstations, Abode delivers an unbeatable combination of adaptability and solid craftsmanship. Every component is covered by the HON Full Lifetime Warranty to provide even more confidence of ownership. Bring a consistent

look throughout your space and be prepared to respond easily to future

changes with Abode.

HON