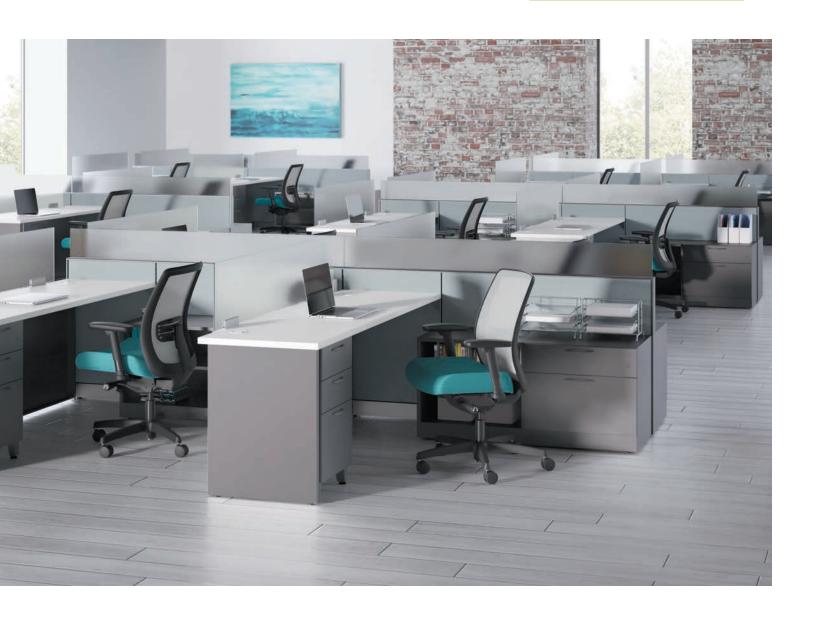

### Where Adaptability Lives

We all have our own unique way of getting things done, and Abode delivers the versatility and functionality needed for each user to call their workstation home. The variety of configurations and customizable storage solutions puts users in control of their own environment, surrounding them with the tools they need to get the job done. Abode is more than capable of standing on its own, but it also creates a consistent aesthetic when integrated with other HON workstations. Give everybody more of what they want and make them feel more at home with Abode.

## Ready For Whatever The Future Brings

With the ability to coordinate with Abound and Accelerate panel-based workstations, Abode delivers an unbeatable combination of adaptability and solid craftsmanship. Every component is covered by the HON Full Lifetime Warranty to provide even more confidence of ownership. Bring a consistent

look throughout your space and be prepared to respond easily to future

changes with Abode.

HON