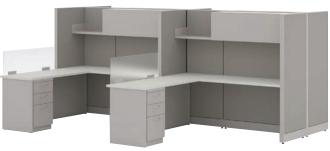

### Where Adaptability Lives

We all have our own unique way of getting things done, and Abode delivers the versatility and functionality needed for each user to call their workstation home. The variety of configurations and customizable storage solutions puts users in control of their own environment, surrounding them with the tools they need to get the job done. Abode is more than capable of standing on its own, but it also creates a consistent aesthetic when integrated with other HON workstations. Give everybody more of what they want and make them feel more at home with Abode.

SCAN TO CHECK OUT ABODE ON HON.COM

Abode with Accelerate Panel Systems