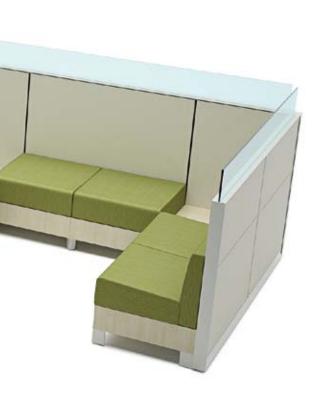

# Always accessible.

Individual workspaces become more dynamic with no walls and no barriers. Integrating banquette seating, complete with drawers for extra storage, within a primary workspace empowers you and your team to work more efficiently. So everyone is free to communicate and connect spontaneously.

# In the open.

Involve moves out of dedicated user spaces to create comfortable, functional meeting areas defined within walls or untethered across the floorplan. Soft seating creates casual settings that invite teams to stop, interact, connect to technology, and share ideas.

Panel and foot: Terrace DNA Storage: Frosty White Feet: Silver Accent paint: Ocean Soft seating with backs: HBF Wiggle Room Slime (COM) Soft seating without backs: Appoint Seating Turquoise