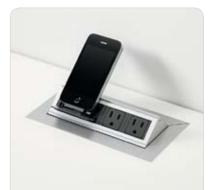

Involve integrates seamlessly with Terrace DNA and Stride and offers an inspiring mix of materials and finishes. So the design possibilities are limitless.





# **Screens**

Offer above and below worksurface-height privacy.

Involve offers
the right elements
to support the way
people work.



Supports multi-layered worksurfaces, perfect for piling projects or files.



# Soft seating

Transforms any space into a place to share work.



# Fused™ edge

Utilizes laser edge banding technology to provide a virtually invisible seam.



# Powered credenzas

Easy-to-access power eliminates the need for panels. Pull-out shelf makes storage actively accessible.



# **Foot options**

Coordinate with Stride or Terrace DNA panels.



# Open gable end

Creates a light aesthetic and unifies details.



# Power module

Conveniently located on the worksurface for quick access.

# Involve Statement of Line

# PEDESTALS

| <b>Open*</b> | <b>Box/File</b> | <b>Mobile Box/File</b> <i>Mid-Height</i> | <b>Open*</b>   | <b>File/File</b> | Box/Box/File   |
|--------------|-----------------|------------------------------------------|----------------|------------------|----------------|
| Mid-Height   | Mid-Height      |                                          | Support Height | Support Height   | Support Height |
|              |                 |                                          |                |                  |                |

### CREDENIZAS

| CREDENZAS                           |                                            |                                |