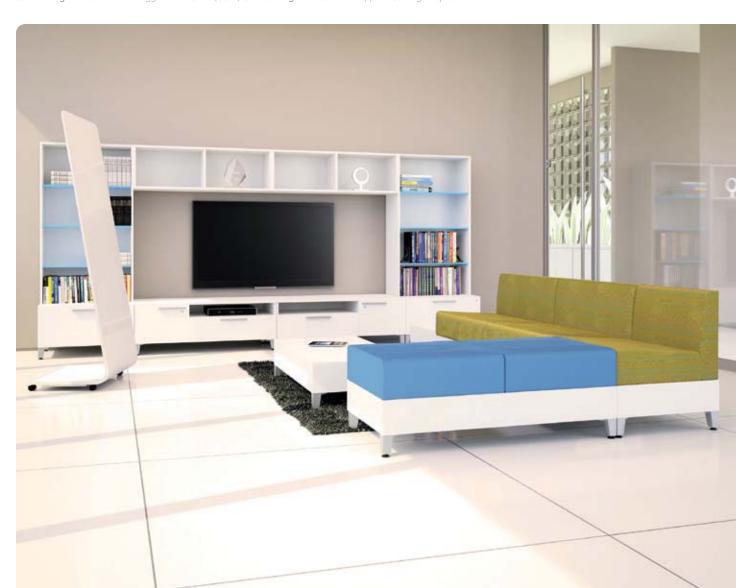

# In the open.

Involve moves out of dedicated user spaces to create comfortable, functional meeting areas defined within walls or untethered across the floorplan. Soft seating creates casual settings that invite teams to stop, interact, connect to technology, and share ideas.

Panel and foot: Terrace DNA Storage: Frosty White Feet: Silver Accent paint: Ocean Soft seating with backs: HBF Wiggle Room Slime (COM) Soft seating without backs: Appoint Seating Turquoise