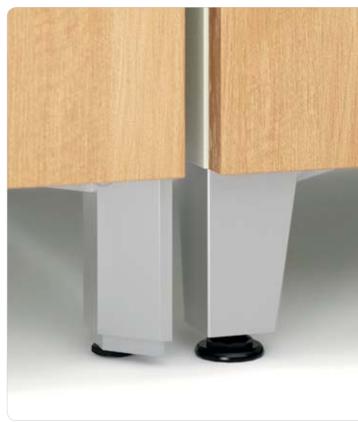

# **Foot options**

Coordinate with Stride or Terrace DNA panels.

| Stride Foot | Terrace DNA Foot | Plinth |
|-------------|------------------|--------|
|             |                  |        |