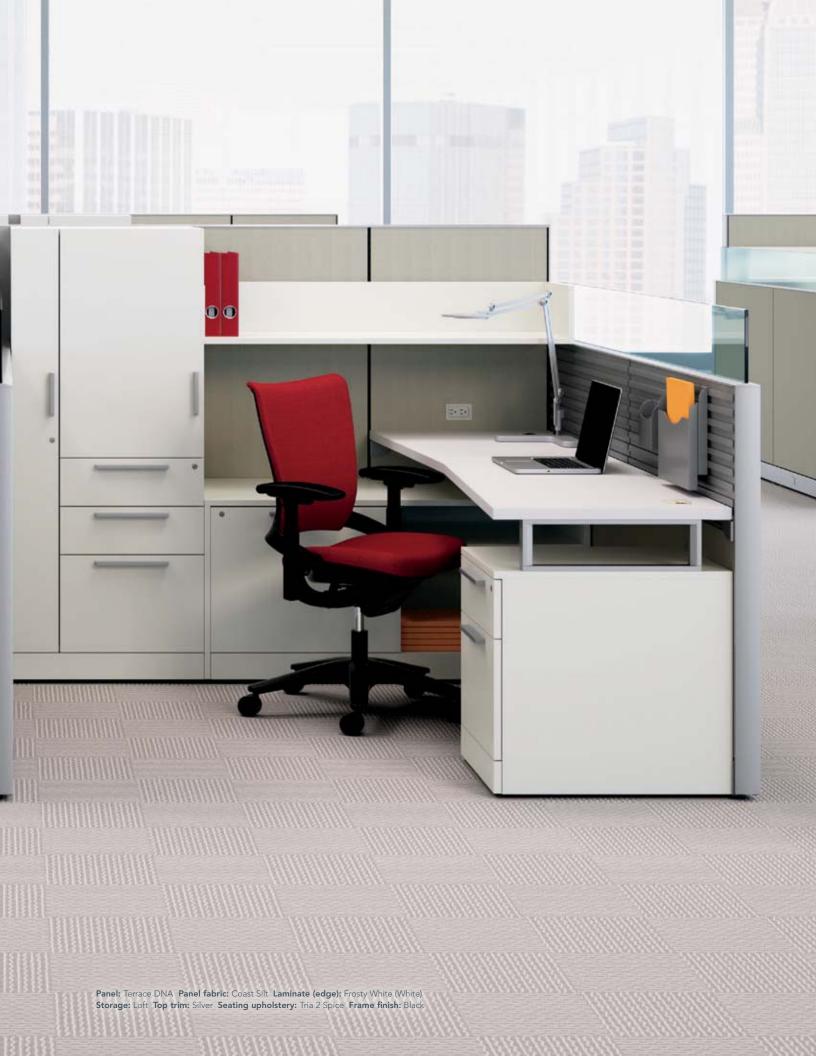

# In the corner.

Involve is as comfortable in a corner or shared office as in the open plan. Beautiful, durable laminate storage options define private office space, whether you prefer a traditional style or a more progressive look. Residential detailing combined with thoughtful functionality creates a sophisticated office customized for the way you work.

Laminate and edge: Natural Walnut Storage: Natural Walnut Accent paint: Silver Seating upholstery: Edelman® Dream Cow Fresh Snow Leather Mesh carrier (mesh): Titanium (Lustre) Frame finish: Polished Aluminum