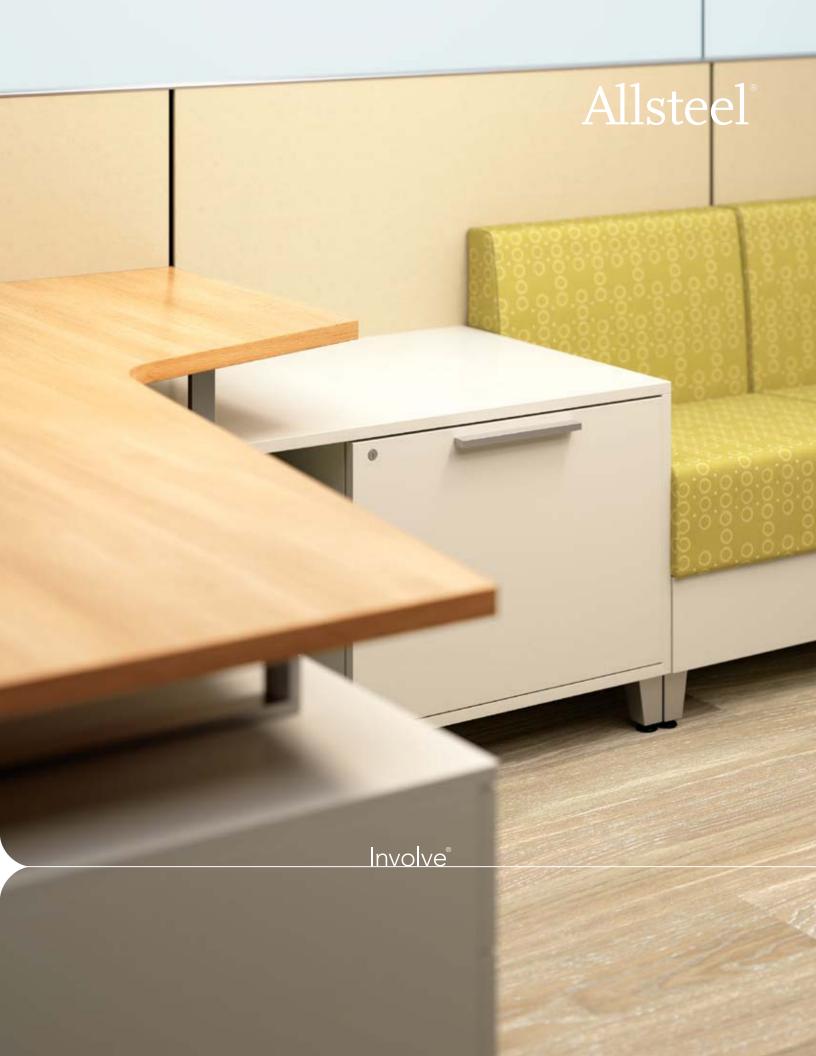

# In the corner.

Involve is as comfortable in a corner or shared office as in the open plan. Beautiful, durable laminate storage options define private office space, whether you prefer a traditional style or a more progressive look. Residential detailing combined with thoughtful functionality creates a sophisticated office customized for the way you work.

Laminate and edge: Natural Walnut Storage: Natural Walnut Accent paint: Silver Seating upholstery: Edelman® Dream Cow Fresh Snow Leather Mesh carrier (mesh): Titanium (Lustre) Frame finish: Polished Aluminum