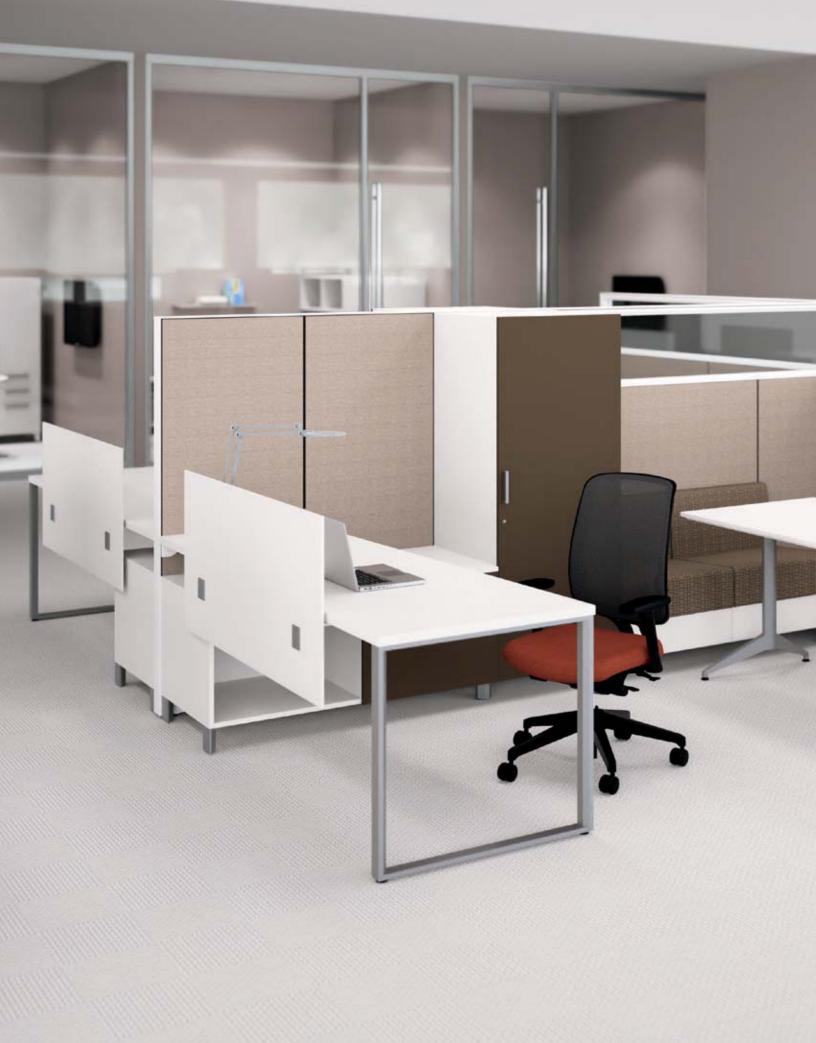

# get inspired by involve.

Involve's modular design accommodates all the different ways work gets done. From heads-down, focused work to team brainstorms, from technology interaction to impromptu conversations with neighbors. Whatever your work requires. Involve integrates seamlessly with Terrace DNA and Stride and offers an inspiring mix of materials and finishes. So the design possibilities are limitless.

# **Screens**

Offer above and below worksurface-height privacy.

Involve offers
the right elements
to support the way
people work.

Supports multi-layered worksurfaces, perfect for piling projects or files.