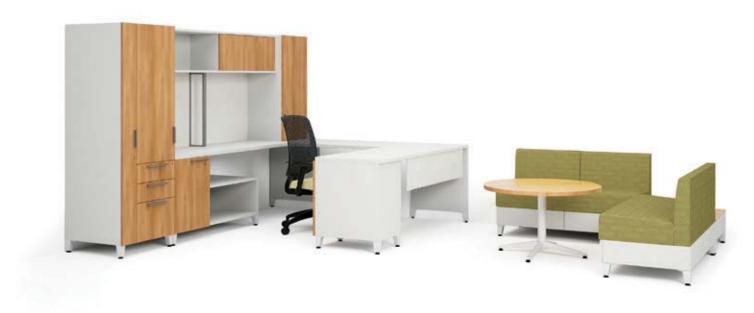

# In the corner.

Involve is as comfortable in a corner or shared office as in the open plan. Beautiful, durable laminate storage options define private office space, whether you prefer a traditional style or a more progressive look. Residential detailing combined with thoughtful functionality creates a sophisticated office customized for the way you work.

Laminate and edge: Natural Walnut Storage: Natural Walnut Accent paint: Silver Seating upholstery: Edelman® Dream Cow Fresh Snow Leather Mesh carrier (mesh): Titanium (Lustre) Frame finish: Polished Aluminum

# In the open.

Involve moves out of dedicated user spaces to create comfortable, functional meeting areas defined within walls or untethered across the floorplan. Soft seating creates casual settings that invite teams to stop, interact, connect to technology, and share ideas.

Panel and foot: Terrace DNA Storage: Frosty White Feet: Silver Accent paint: Ocean Soft seating with backs: HBF Wiggle Room Slime (COM) Soft seating without backs: Appoint Seating Turquoise