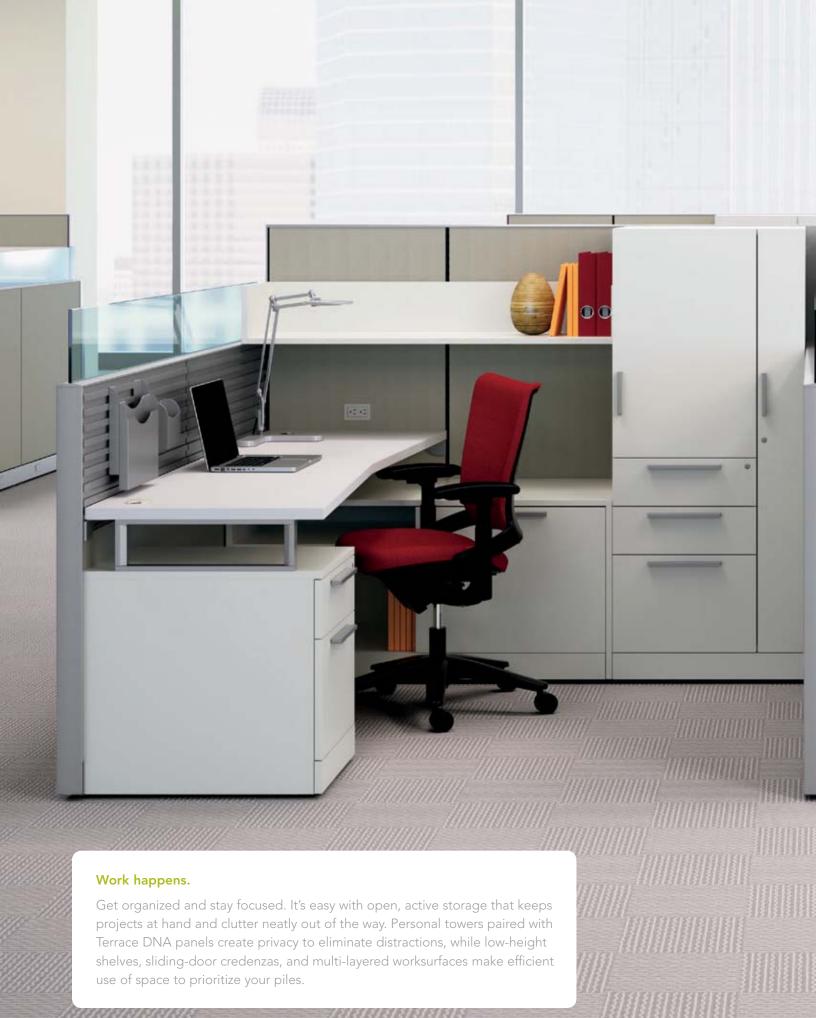

# In the corner.

Involve is as comfortable in a corner or shared office as in the open plan. Beautiful, durable laminate storage options define private office space, whether you prefer a traditional style or a more progressive look. Residential detailing combined with thoughtful functionality creates a sophisticated office customized for the way you work.

# **Screens**

Offer above and below worksurface-height privacy.

Involve offers
the right elements
to support the way
people work.

Supports multi-layered worksurfaces, perfect for piling projects or files.