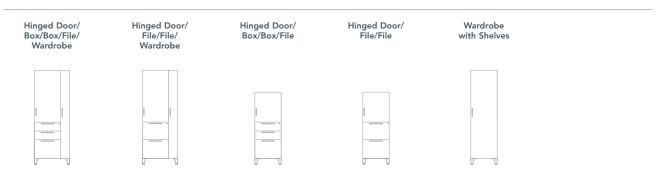

# PERSONAL TOWERS Front Access

# PERSONAL TOWERS Side Access

| Side Access/<br>Box/Box/File | Side Access/<br>File/File | Side Access/<br>Box/Box/File/<br>Wardrobe | Side Access/<br>File/File/Wardrobe |
|------------------------------|---------------------------|-------------------------------------------|------------------------------------|
|                              |                           | <u> </u>                                  |                                    |
|                              |                           |                                           |                                    |