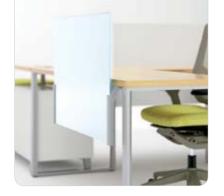

# **Screens**

Offer above and below worksurface-height privacy.

Involve offers
the right elements
to support the way
people work.

Supports multi-layered worksurfaces, perfect for piling projects or files.

## **SCREENS**

| <b>Privacy</b> Laminate Glass | <b>Modesty</b><br>Laminate<br>Glass | Full Laminate<br>Modesty | <b>Back Panel</b><br>Laminate<br>Marker Board<br>Tackboard | <b>Divider Panel</b> Laminate |
|-------------------------------|-------------------------------------|--------------------------|------------------------------------------------------------|-------------------------------|
| 8                             | 9                                   |                          |                                                            |                               |
|                               |                                     |                          |                                                            |                               |