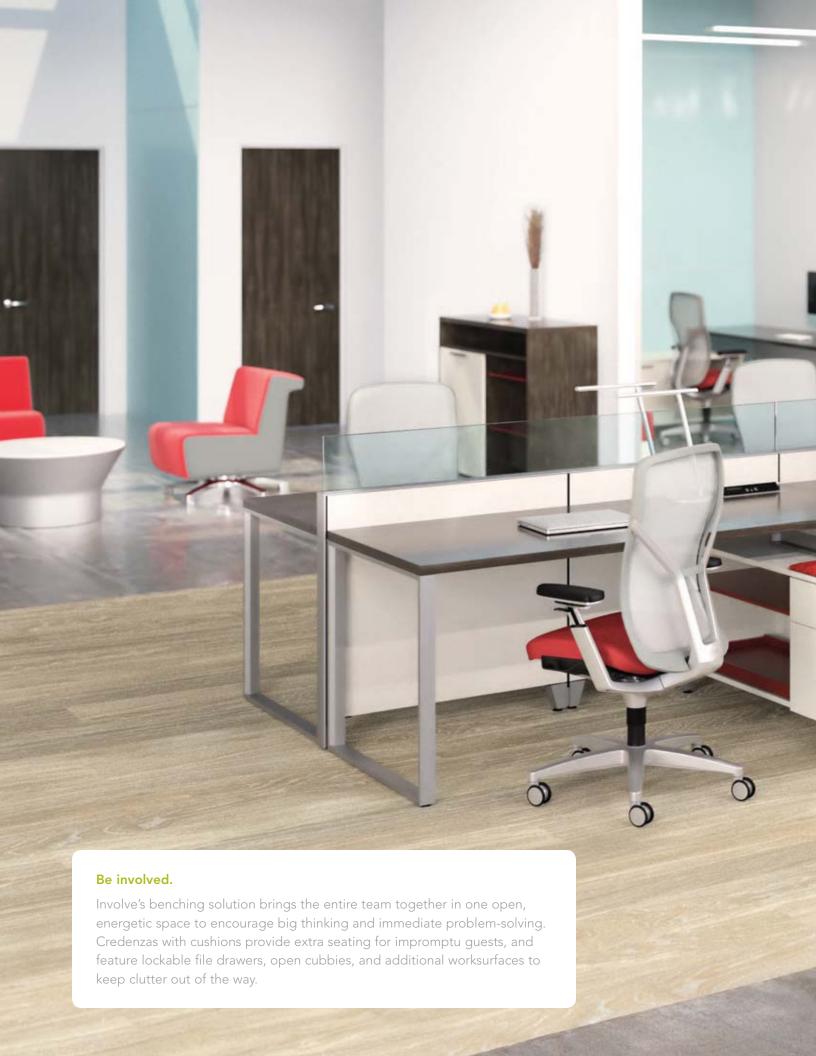

# In the open.

Involve moves out of dedicated user spaces to create comfortable, functional meeting areas defined within walls or untethered across the floorplan. Soft seating creates casual settings that invite teams to stop, interact, connect to technology, and share ideas.

Panel and foot: Terrace DNA Storage: Frosty White Feet: Silver Accent paint: Ocean Soft seating with backs: HBF Wiggle Room Slime (COM) Soft seating without backs: Appoint Seating Turquoise