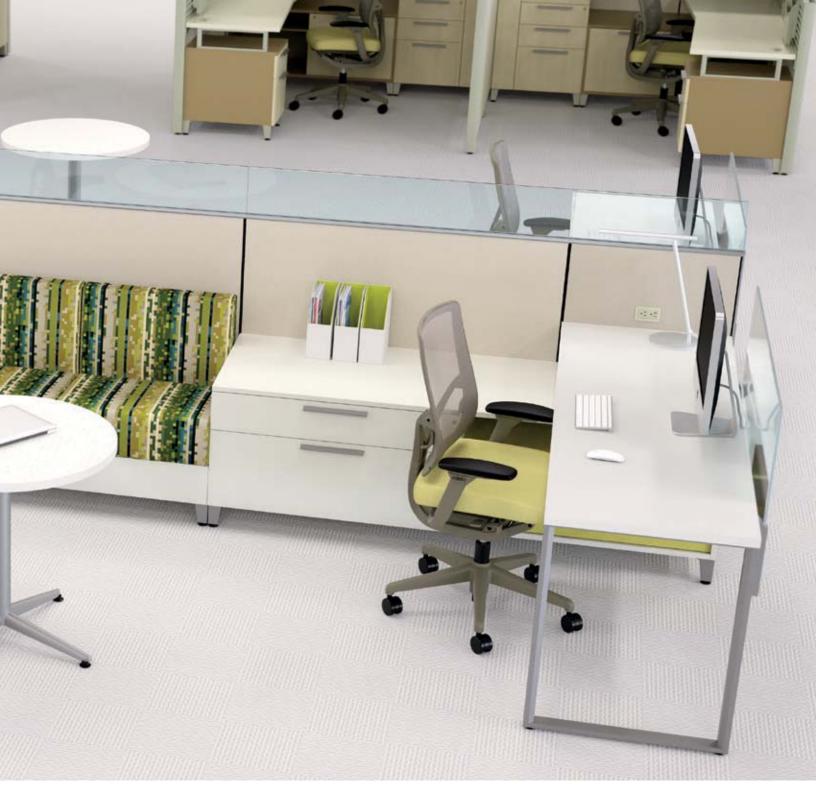

# Always accessible.

Individual workspaces become more dynamic with no walls and no barriers. Integrating banquette seating, complete with drawers for extra storage, within a primary workspace empowers you and your team to work more efficiently. So everyone is free to communicate and connect spontaneously.

# In the open.

Involve moves out of dedicated user spaces to create comfortable, functional meeting areas defined within walls or untethered across the floorplan. Soft seating creates casual settings that invite teams to stop, interact, connect to technology, and share ideas.

Panel and foot: Terrace DNA Storage: Frosty White Feet: Silver Accent paint: Ocean Soft seating with backs: HBF Wiggle Room Slime (COM) Soft seating without backs: Appoint Seating Turquoise