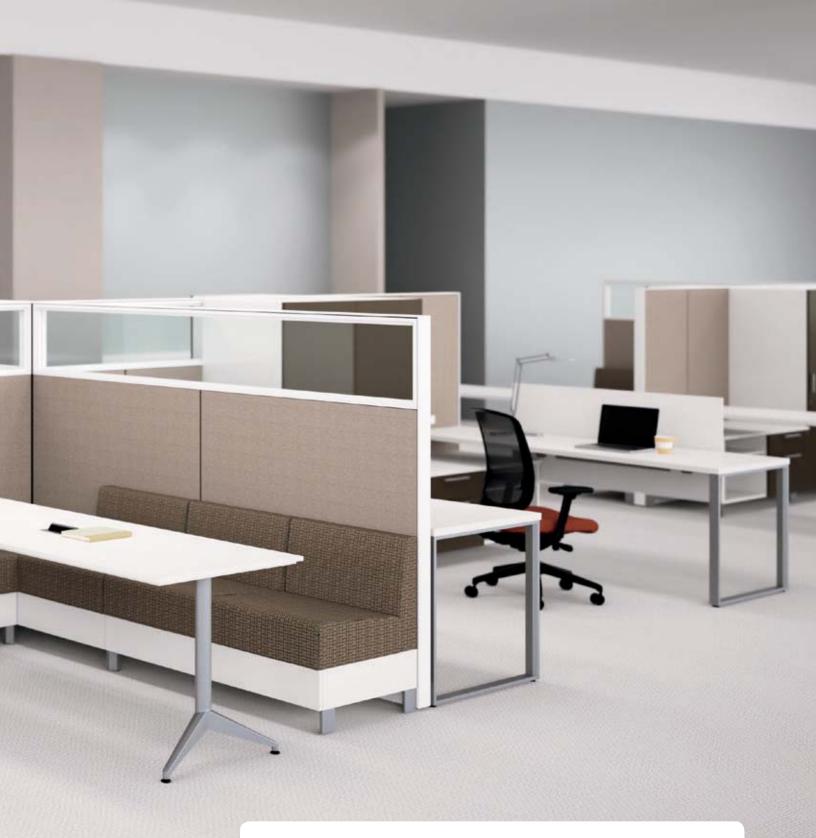

# Share work.

Work happens in many different ways and ideas can come from anywhere. With integrated soft seating and multi-layered worksurfaces, Involve makes it easier than ever to move from concentrated heads-down work to engaged team interaction. All without leaving your primary workspace.

# Always accessible.

Individual workspaces become more dynamic with no walls and no barriers. Integrating banquette seating, complete with drawers for extra storage, within a primary workspace empowers you and your team to work more efficiently. So everyone is free to communicate and connect spontaneously.