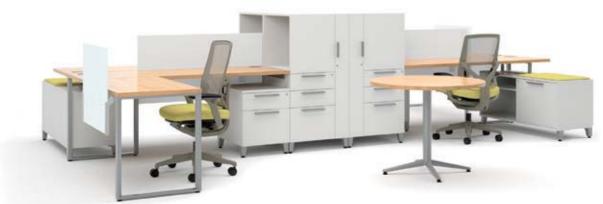

# Share work as it happens.

Today your office needs to multi-task as quickly and effortlessly as you do. Whether you're concentrating on a task, brainstorming with your team, or sharing a presentation, Involve comfortably connects you to work, to people, and to technology. It accommodates the way work happens, so you can give it your all while you do it all.

# one solution for all your needs.

From individual workspaces to shared meeting areas. From private office to open plan. From multi-dimensional storage and comfortable soft seating to accessible technology. Involve brings everything together in one hardworking, flexible environment. It does it all to help you make the most of your space.

Involve makes the connection between all the different ways you work, so you can move seamlessly from task to task.

# In the corner.

Involve is as comfortable in a corner or shared office as in the open plan. Beautiful, durable laminate storage options define private office space, whether you prefer a traditional style or a more progressive look. Residential detailing combined with thoughtful functionality creates a sophisticated office customized for the way you work.

Laminate and edge: Natural Walnut Storage: Natural Walnut Accent paint: Silver Seating upholstery: Edelman® Dream Cow Fresh Snow Leather Mesh carrier (mesh): Titanium (Lustre) Frame finish: Polished Aluminum