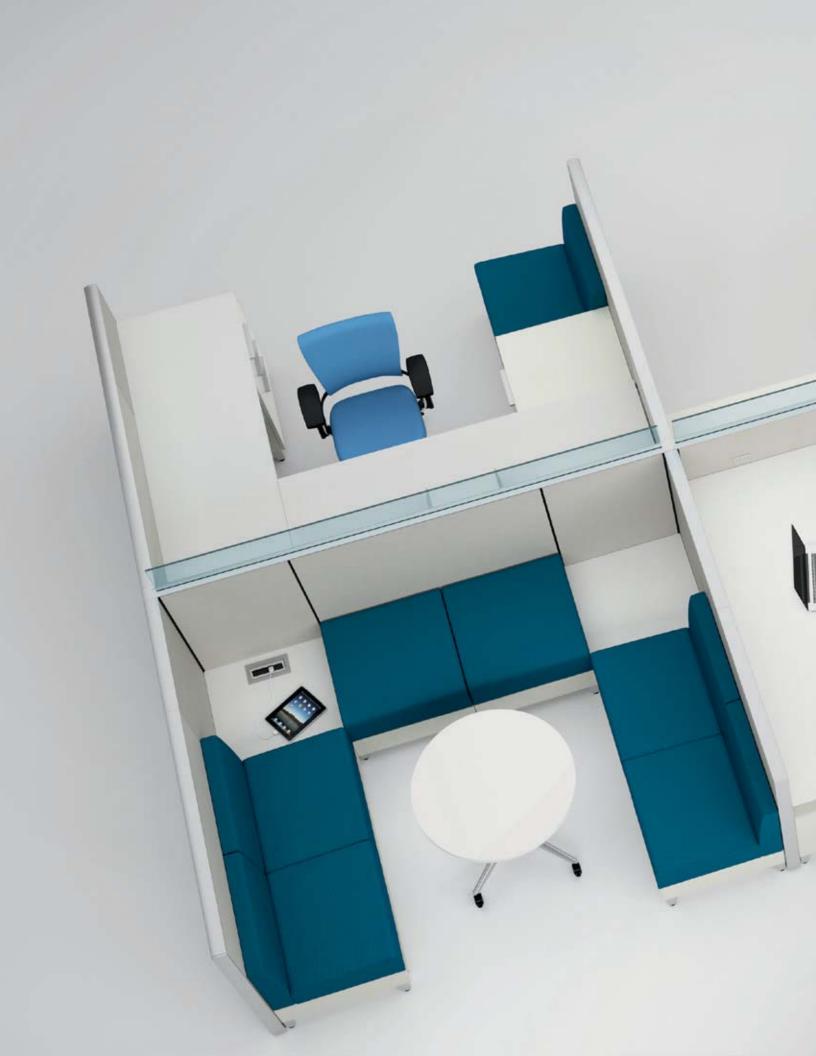

# Share work.

Work happens in many different ways and ideas can come from anywhere. With integrated soft seating and multi-layered worksurfaces, Involve makes it easier than ever to move from concentrated heads-down work to engaged team interaction. All without leaving your primary workspace.

# Always accessible.

Individual workspaces become more dynamic with no walls and no barriers. Integrating banquette seating, complete with drawers for extra storage, within a primary workspace empowers you and your team to work more efficiently. So everyone is free to communicate and connect spontaneously.

# In the open.

Involve moves out of dedicated user spaces to create comfortable, functional meeting areas defined within walls or untethered across the floorplan. Soft seating creates casual settings that invite teams to stop, interact, connect to technology, and share ideas.