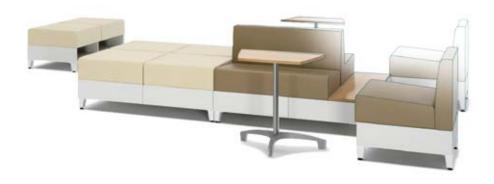

# Share work.

Work happens in many different ways and ideas can come from anywhere. With integrated soft seating and multi-layered worksurfaces, Involve makes it easier than ever to move from concentrated heads-down work to engaged team interaction. All without leaving your primary workspace.

# Always accessible.

Individual workspaces become more dynamic with no walls and no barriers. Integrating banquette seating, complete with drawers for extra storage, within a primary workspace empowers you and your team to work more efficiently. So everyone is free to communicate and connect spontaneously.

# In the open.

Involve moves out of dedicated user spaces to create comfortable, functional meeting areas defined within walls or untethered across the floorplan. Soft seating creates casual settings that invite teams to stop, interact, connect to technology, and share ideas.

Panel and foot: Terrace DNA Storage: Frosty White Feet: Silver Accent paint: Ocean Soft seating with backs: HBF Wiggle Room Slime (COM) Soft seating without backs: Appoint Seating Turquoise

# Soft seating

Transforms any space into a place to share work.