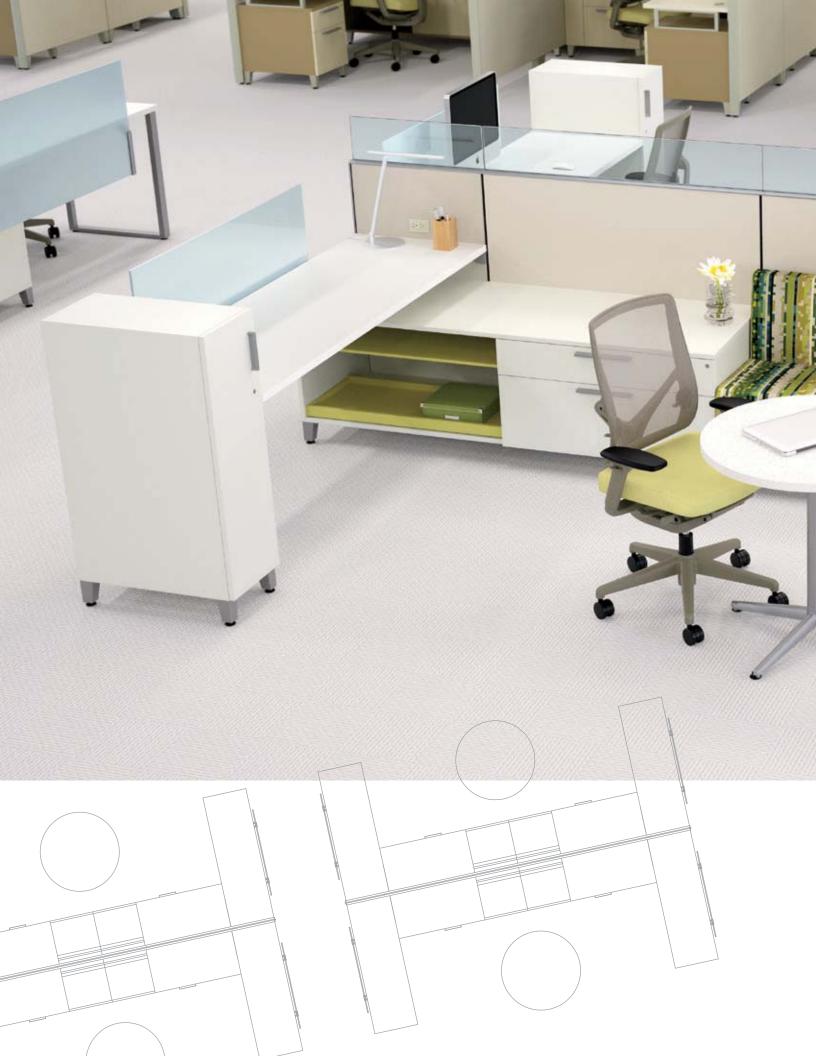

# In the corner.

Involve is as comfortable in a corner or shared office as in the open plan. Beautiful, durable laminate storage options define private office space, whether you prefer a traditional style or a more progressive look. Residential detailing combined with thoughtful functionality creates a sophisticated office customized for the way you work.

Laminate and edge: Natural Walnut Storage: Natural Walnut Accent paint: Silver Seating upholstery: Edelman® Dream Cow Fresh Snow Leather Mesh carrier (mesh): Titanium (Lustre) Frame finish: Polished Aluminum