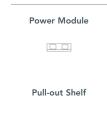

# Powered credenzas

Easy-to-access power eliminates the need for panels. Pull-out shelf makes storage actively accessible.

# Power module

Conveniently located on the worksurface for quick access.