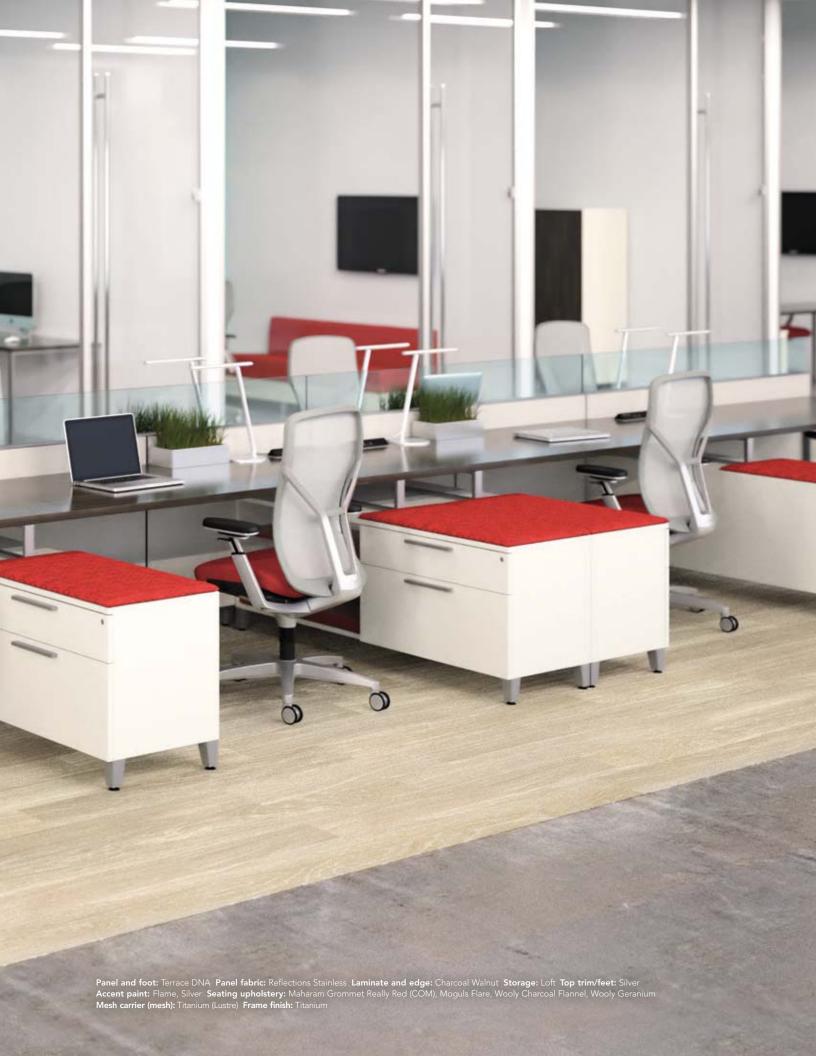

# Always accessible.

Individual workspaces become more dynamic with no walls and no barriers. Integrating banquette seating, complete with drawers for extra storage, within a primary workspace empowers you and your team to work more efficiently. So everyone is free to communicate and connect spontaneously.

Laminate and edge: Natural Walnut Storage: Natural Walnut Accent paint: Silver Seating upholstery: Edelman® Dream Cow Fresh Snow Leather Mesh carrier (mesh): Titanium (Lustre) Frame finish: Polished Aluminum