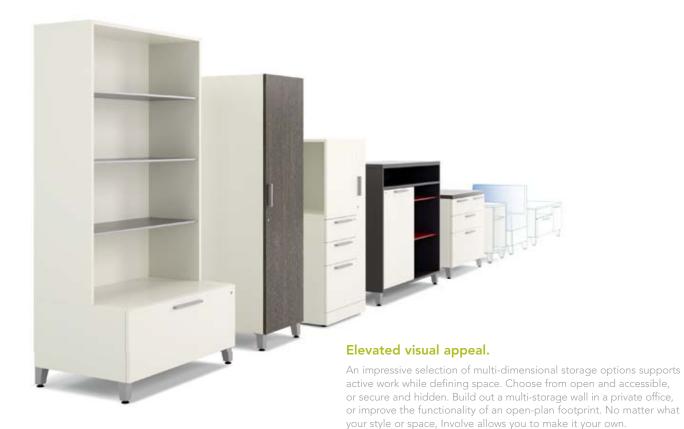

# In the corner.

Involve is as comfortable in a corner or shared office as in the open plan. Beautiful, durable laminate storage options define private office space, whether you prefer a traditional style or a more progressive look. Residential detailing combined with thoughtful functionality creates a sophisticated office customized for the way you work.

Laminate and edge: Natural Walnut Storage: Natural Walnut Accent paint: Silver Seating upholstery: Edelman® Dream Cow Fresh Snow Leather Mesh carrier (mesh): Titanium (Lustre) Frame finish: Polished Aluminum