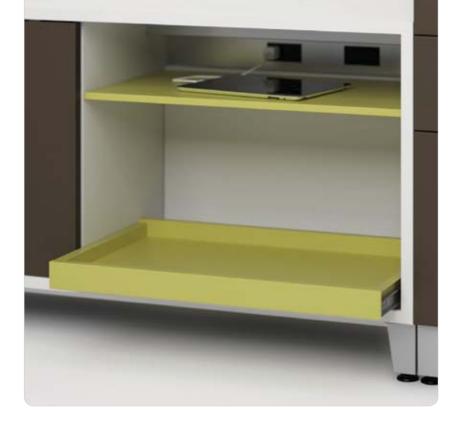

# Powered credenzas

Easy-to-access power eliminates the need for panels. Pull-out shelf makes storage actively accessible.