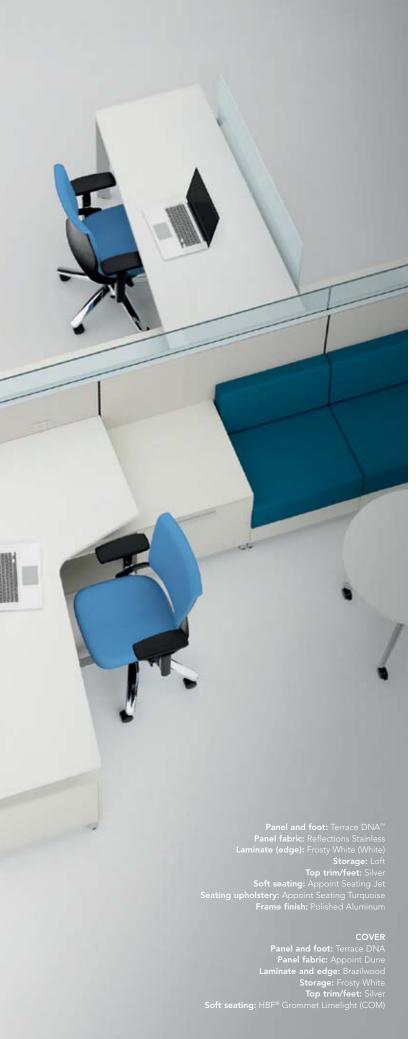

Panel and foot: Terrace DNA Storage: Frosty White Feet: Silver Accent paint: Ocean Soft seating with backs: HBF Wiggle Room Slime (COM) Soft seating without backs: Appoint Seating Turquoise