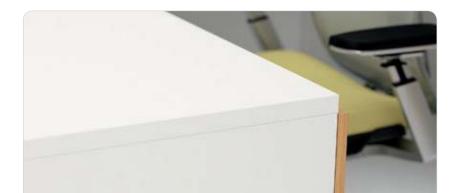

# Fused™ edge

Utilizes laser edge banding technology to provide a virtually invisible seam.