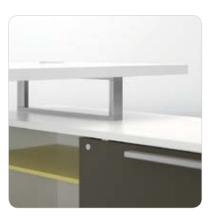

# Powered credenzas

Easy-to-access power eliminates the need for panels. Pull-out shelf makes storage actively accessible.

# Power module

Conveniently located on the worksurface for quick access.