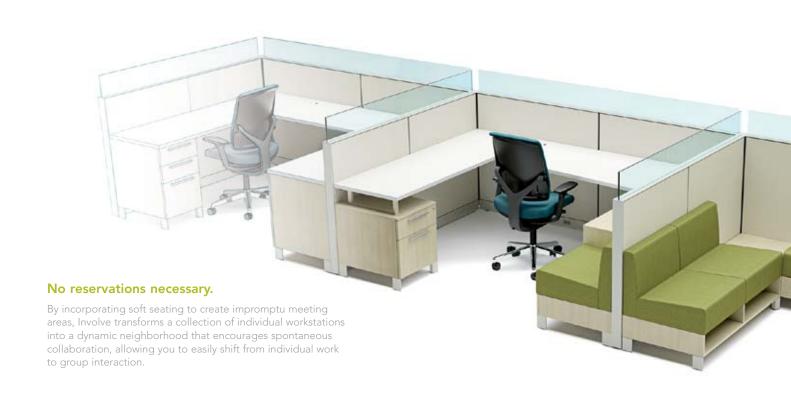

# Share work.

Work happens in many different ways and ideas can come from anywhere. With integrated soft seating and multi-layered worksurfaces, Involve makes it easier than ever to move from concentrated heads-down work to engaged team interaction. All without leaving your primary workspace.

# Always accessible.

Individual workspaces become more dynamic with no walls and no barriers. Integrating banquette seating, complete with drawers for extra storage, within a primary workspace empowers you and your team to work more efficiently. So everyone is free to communicate and connect spontaneously.