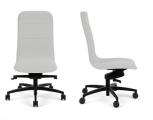

## Models

A single shell molded foam mid back with shadow tufting

A single shell molded foam mid back with box stitch

A single shell molded foam high back with shadow tufting

A single shell molded foam high back with box stitch