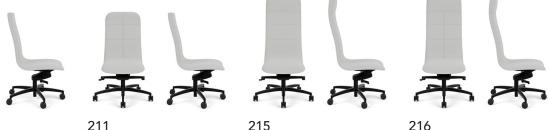

## Models

A single shell molded foam mid back with shadow tufting

A single shell molded foam mid back with box stitch

A single shell molded foam high back with shadow tufting

A single shell molded foam high back with box stitch