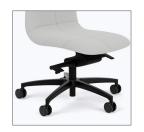

### Controls

71C Basic tilt:

- Height adjustment
- Back lock (1-position)
- Back/recline tension

42C Dynamic knee-tilt:

- Height adjustment
- Back lock (4-position)
- Back/recline tension