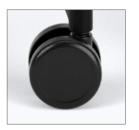

### Low-Profile Base: Casters or Glides

16HP Black carpret casters with optional safety brake

16SCG Grey-black all-floor casters with optional safety brake

16GL Black glides