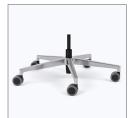

# Bases

27PB Black high-profile 5-star with black open-design casters

27PB Polished high-profile 5-star with black open-design casters

18BB Black low-profile 5-star with choice of casters or glides

18PB Polished low-profile 5-star with choice of casters or glides

18BA Brushed low-profile 5-star with choice of casters or glides