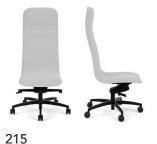

## Models

A single shell molded foam mid back with shadow tufting

A single shell molded foam mid back with box stitch

A single shell molded foam high back with shadow tufting

A single shell molded foam high back with box stitch