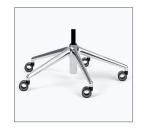

# Bases

27PB Black high-profile 5-star with black open-design casters

27PB Polished high-profile 5-star with black open-design casters

18BB Black low-profile 5-star with choice of casters or glides

18PB Polished low-profile 5-star with choice of casters or glides