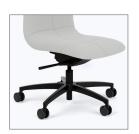

# Bases

27PB Black high-profile 5-star with black open-design casters

27PB Polished high-profile 5-star with black open-design casters

18BB Black low-profile 5-star with choice of casters or glides

18PB Polished low-profile 5-star with choice of casters or glides

18BA Brushed low-profile 5-star with choice of casters or glides