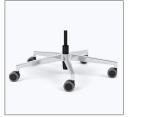

# Bases

27PB Black high-profile 5-star with black open-design casters

27PB Polished high-profile 5-star with black open-design casters

18BB Black low-profile 5-star with choice of casters or glides

18PB Polished low-profile 5-star with choice of casters or glides

18BA Brushed low-profile 5-star with choice of casters or glides