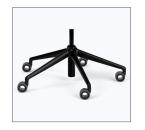

# Bases

27PB Black high-profile 5-star with black open-design casters

27PB Polished high-profile 5-star with black open-design casters

18BB Black low-profile 5-star with choice of casters or glides

18PB Polished low-profile 5-star with choice of casters or glides