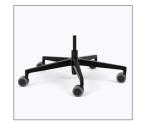

# Bases

27PB Black high-profile 5-star with black open-design casters

27PB Polished high-profile 5-star with black open-design casters

18BB Black low-profile 5-star with choice of casters or glides

18PB Polished low-profile 5-star with choice of casters or glides

18BA Brushed low-profile 5-star with choice of casters or glides