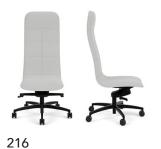

## Models

A single shell molded foam mid back with shadow tufting

A single shell molded foam mid back with box stitch

A single shell molded foam high back with shadow tufting

A single shell molded foam high back with box stitch