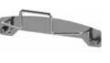

#### Options

- Choice of two wall-mount bracket styles
- Choice of upholstered or wood back
- Custom frame finishes
- Contrasting fabrics
- CALTB 133 Compliance
- Moisture Barrier

### features:

Bracket allows chair to store tight against the wall. Two designs available

Contoured seat and back cushions provide ergonomic comfort

Frame design eliminates pinch points and risk of chair folding unintentionally

Wall Mounting Bracket Model No. KTWB-L W 20 D 6 H 7.5

Wall Mounting Bracket Model No. KTWB-S W 5 D 3 H 6