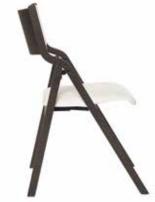

# kite

folding chair

# kite

Kite is the perfect solution for temporary seating requirements and is ideal for use in patient rooms and virtually any area where space is at a premium. It is lightweight and can be conveniently stored on the wall when not in use.

### features:

Bracket allows chair to store tight against the wall. Two designs available

Contoured seat and back cushions provide ergonomic comfort

Frame design eliminates pinch points and risk of chair folding unintentionally

Stored chair depth is less than 7 inches

#### Wood finish selection:

Kite folding chair (side view) shown in Enviro Leather Cactus fabric, with Chocolate finish