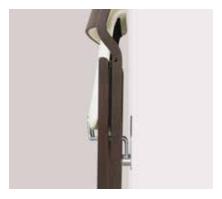

### features:

Bracket allows chair to store tight against the wall. Two designs available

Contoured seat and back cushions provide ergonomic comfort

Frame design eliminates pinch points and risk of chair folding unintentionally

Stored chair depth is less than 7 inches