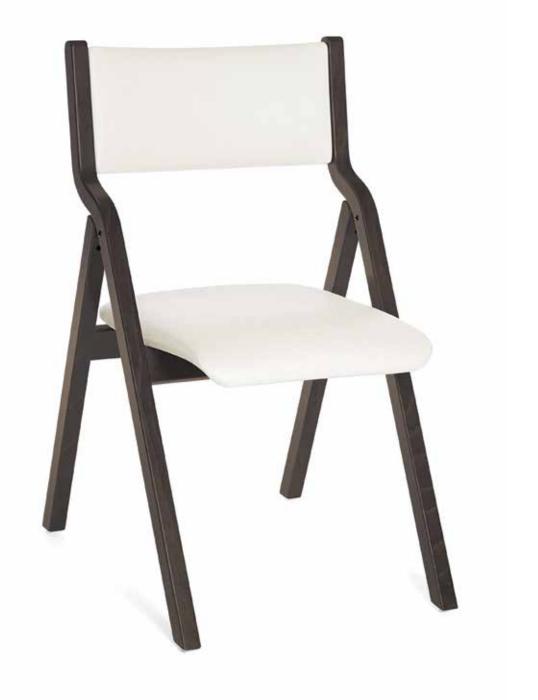

# kite

Kite is the perfect solution for temporary seating requirements and is ideal for use in patient rooms and virtually any area where space is at a premium. It is lightweight and can be conveniently stored on the wall when not in use.

#### Features

- Limited Lifetime Warranty
- Exceeds BIFMA seating test to 400 lbs.
- Wallsaver leg design protects walls from damage
- Molded plywood construction provides enhanced durability
- Contoured seat and back increase comfort level
- Seat and back cushions easily removed/replaced if necessary

### features:

Bracket allows chair to store tight against the wall. Two designs available

Contoured seat and back cushions provide ergonomic comfort

Frame design eliminates pinch points and risk of chair folding unintentionally

#### Wood finish selection:

Kite folding chair (side view) shown in Enviro Leather Cactus fabric, with Chocolate finish