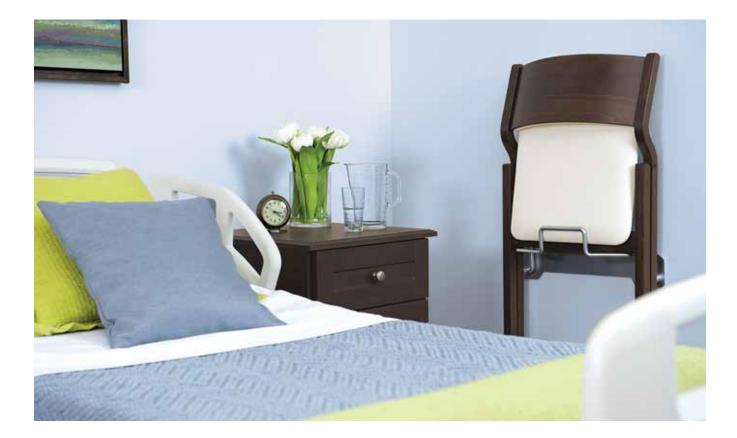

Stored chair depth is less than 7 inches

#### Wood finish selection:

Kite folding chair (side view) shown in Enviro Leather Cactus fabric, with Chocolate finish