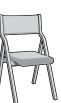

# kite

folding chair

# kite

Kite is the perfect solution for temporary seating requirements and is ideal for use in patient rooms and virtually any area where space is at a premium. It is lightweight and can be conveniently stored on the wall when not in use.

#### Features

- Limited Lifetime Warranty
- Exceeds BIFMA seating test to 400 lbs.
- Wallsaver leg design protects walls from damage
- Molded plywood construction provides enhanced durability
- Contoured seat and back increase comfort level
- Seat and back cushions easily removed/replaced if necessary