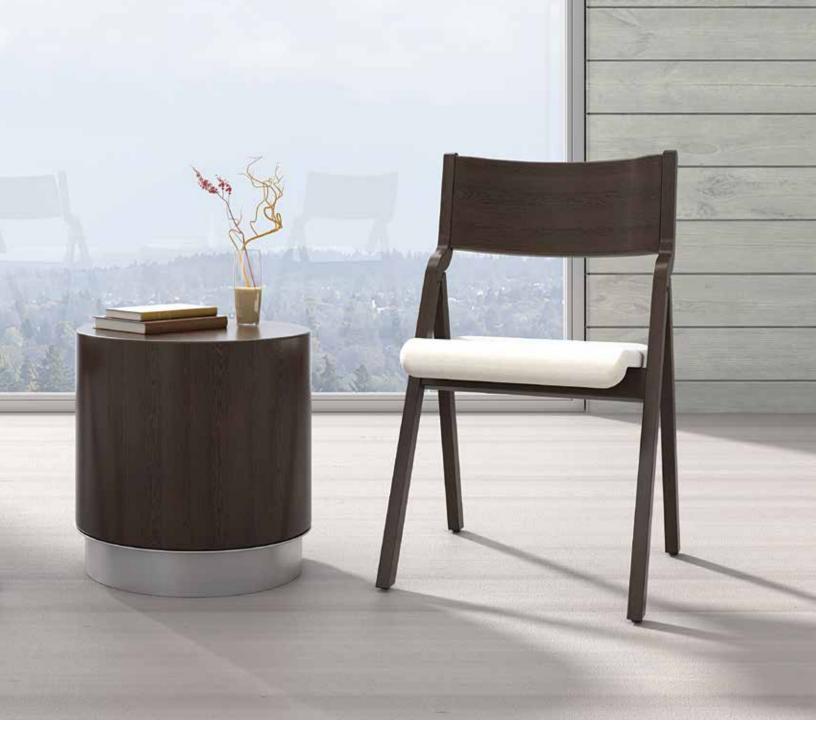

# kite

Kite is the perfect solution for temporary seating requirements and is ideal for use in patient rooms and virtually any area where space is at a premium. It is lightweight and can be conveniently stored on the wall when not in use.

#### Features

- Limited Lifetime Warranty
- Exceeds BIFMA seating test to 400 lbs.
- Wallsaver leg design protects walls from damage
- Molded plywood construction provides enhanced durability
- Contoured seat and back increase comfort level
- Seat and back cushions easily removed/replaced if necessary

#### Wood finish selection:

Kite folding chair (side view) shown in Enviro Leather Cactus fabric, with Chocolate finish