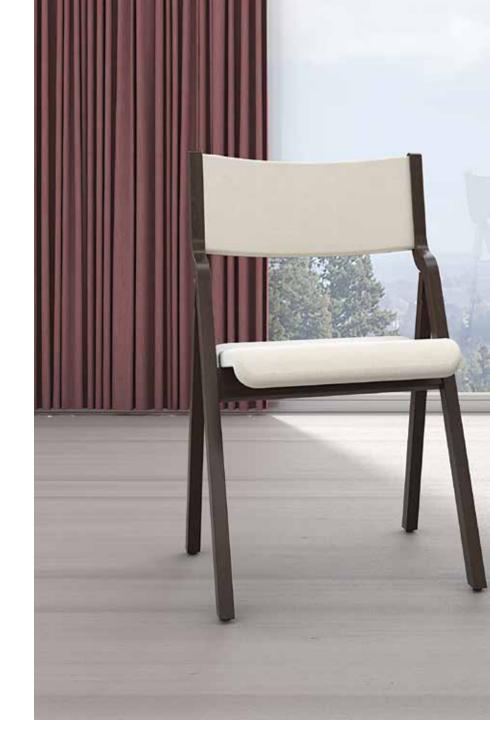

# kite

Kite is the perfect solution for temporary seating requirements and is ideal for use in patient rooms and virtually any area where space is at a premium. It is lightweight and can be conveniently stored on the wall when not in use.

#### Features

- Limited Lifetime Warranty
- Exceeds BIFMA seating test to 400 lbs.
- Wallsaver leg design protects walls from damage
- Molded plywood construction provides enhanced durability
- Contoured seat and back increase comfort level
- Seat and back cushions easily removed/replaced if necessary

### features:

Bracket allows chair to store tight against the wall. Two designs available

Contoured seat and back cushions provide ergonomic comfort

Frame design eliminates pinch points and risk of chair folding unintentionally