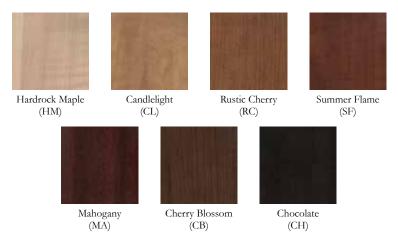

#### Wood finish selection:

Kite folding chair (side view) shown in Enviro Leather Cactus fabric, with Chocolate finish