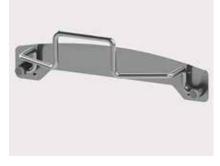

#### Options

- Choice of two wall-mount bracket styles
- Choice of upholstered or wood back
- Custom frame finishes
- Contrasting fabrics
- CALTB 133 Compliance
- Moisture Barrier

### features:

Bracket allows chair to store tight against the wall. Two designs available

Contoured seat and back cushions provide ergonomic comfort

Frame design eliminates pinch points and risk of chair folding unintentionally

Wall Mounting Bracket Model No. KTWB-L W 20 D 6 H 7.5

Wall Mounting Bracket Model No. KTWB-S W 5 D 3 H 6