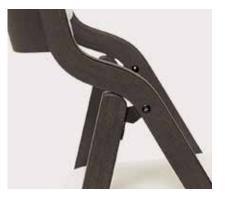

### features:

Bracket allows chair to store tight against the wall. Two designs available

Contoured seat and back cushions provide ergonomic comfort

Frame design eliminates pinch points and risk of chair folding unintentionally