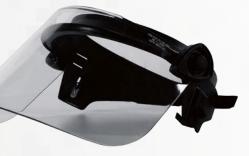

## **OPTIONAL VISOR**

Optional Paulson Visor. DK6-H.150 shown to right, other models availble.