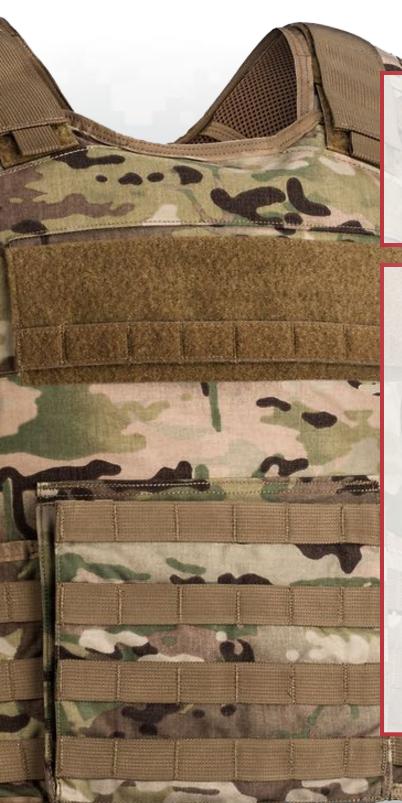

The Ranger offers a versatile vest that comes with MOLLE webbing, additional accessories and the ability to carry both soft and hard armor. With spacer mesh pads and optional D-Rings this vest is a comfortable wear that is fully adjustable.

## **FEATURES**

- Front/Back Hard Armor Plate Pouches
- Deployable as a handheld shield (Rear Drag Strap)
- One size fits most (Custom fitting also available)
- Front and rear MOLLE/PALS webbing
- Mil-spec industrial reinforced webbing
- 1000D Cordura Nylon fabric
- Spacer Mesh Padded, fully adjustable shoulder straps with MOLLE and optional D-Rings- 3D Spacer Mesh for maximum air flow and comfort
- 3D Spacer Mesh for maximum air flow and comfort
- Comes in Quick Release or Fastex Buckles
- Custom ID Tag