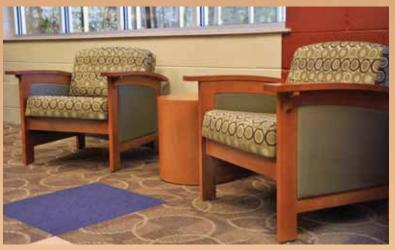

## 5 LOUNGE S E R I E S

JUUUU NON

Churchland Branch Library's L5 Lounge Series shown with Antique on Maple finish and COM fabric.

When it comes to lounge seating, your patrons look for one thing–comfort. You, however, have a number of factors to consider when choosing the right seating for your facility. Value, durability, versatility–and of course comfort–are all important. And they're all part of the **L5 Lounge Series** from Brodart.

Available with your choice of three seating arrangements, limitless upholstery options and three unique end frames, the L5 collection is guaranteed to become an exciting part of your design scheme. Crafted with today's budget parameters in mind, the L5 Series is also guaranteed to fit into your spending plan. Interested in learning more? Call **888-521-1884** or visit **www.brodartfurniture.com**.