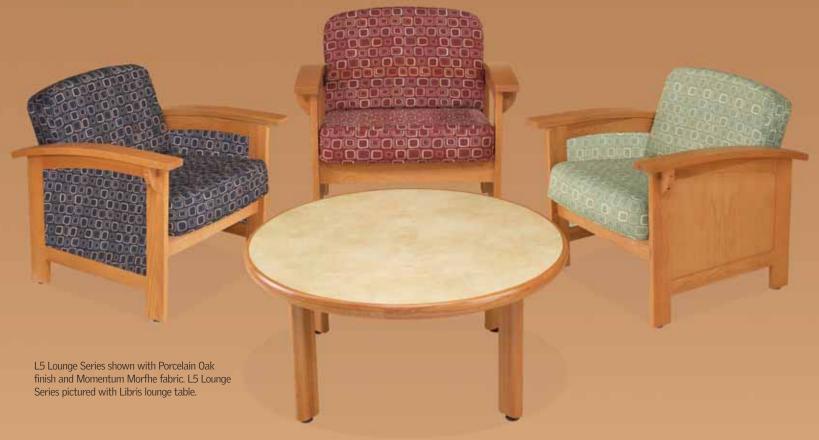

## 5 LOUNGE S E R I E S

JUUUU NON

Churchland Branch Library's L5 Lounge Series shown with Antique on Maple finish and COM fabric.

When it comes to lounge seating, your patrons look for one thing–comfort. You, however, have a number of factors to consider when choosing the right seating for your facility. Value, durability, versatility–and of course comfort–are all important. And they're all part of the **L5 Lounge Series** from Brodart.

Available with your choice of three seating arrangements, limitless upholstery options and three unique end frames, the L5 collection is guaranteed to become an exciting part of your design scheme. Crafted with today's budget parameters in mind, the L5 Series is also guaranteed to fit into your spending plan. Interested in learning more? Call **888-521-1884** or visit **www.brodartfurniture.com**.