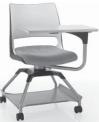

#### Attn: C.O.M. Storage 204 West South Street Bonduel, WI 54107

For products shipped from Ontario, CA facility, ship material to:

> Avail/Impress/Kismet/Medical & Laboratory Stools/Pilot Attn: C.O.M. Storage 1110 S. Mildred Ave. Ontario, CA 91761

### Learn2<sup>™</sup> Classroom Furniture General Information

|                                     | Wave<br>No Worksurface | Strive<br>No Worksurface | Strive Armchair<br>No Worksurface | Doni<br>No Worksurface |
|-------------------------------------|------------------------|--------------------------|-----------------------------------|------------------------|
|                                     |                        | (L2SNAP/NA/CAR)          | (L2SNAP/CA/CAR)                   | (L2DN1)                |
| Features                            |                        |                          |                                   |                        |
| Accessory rack                      | ٠                      | •                        |                                   |                        |
| Cup holder                          | •                      | •                        |                                   |                        |
| General Dimensions                  |                        |                          |                                   |                        |
| Seat width                          | 17-1/2"                | 18"                      | 18"                               | 19-1/4"                |
| Seat depth                          | 17"                    | 18"                      | 18"                               | 18-3/4"                |
| Seat height (upholstered add 1")    | 18-1/2"                | 18-1/2"                  | 18-1/2"                           | 18-1/2"                |
| Arms to floor                       |                        |                          | 27"                               |                        |
| Overall Dimensions                  |                        |                          |                                   |                        |
| No worksurface; no accessory rack   | 21-1/5"W x 23-1/4"D    | 21-1/2"W x 23-1/4""D     | 22-1/2"W x 23-1/4"D               | 21-1/2"W x 23-1/4""D   |
| No worksurface; with accessory rack | 23-1/4"W x 23-1/4"D    | 23-1/4"W x 23-1/4"D      | 23-1/4"W x 23-1/4"D               | 23-1/4"W x 23-1/4"D    |
| Height                              | 33-1/3"                | 34-1/2"                  | 34-1/2"                           | 34-1/2"                |