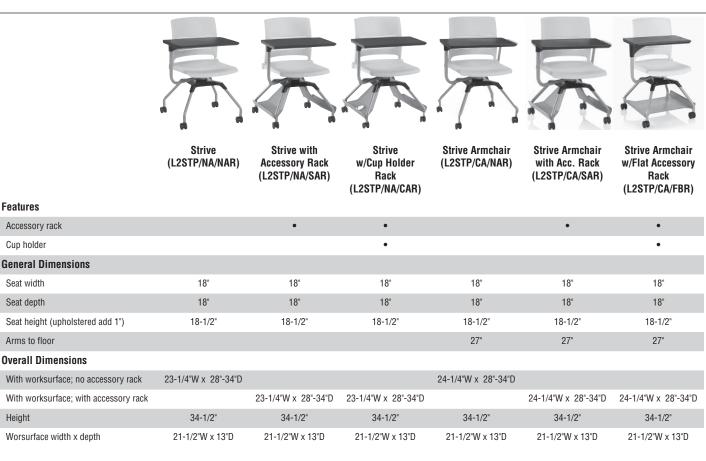

#### Seating

| aun 6                                  |      |
|----------------------------------------|------|
| 100 Series Folding Chairs              | BW   |
| 300 Series Folding Chairs              | BW   |
| 600 Series Stools                      | BW   |
| 700 Series Folding Chairs              | BW   |
| 1000 Series                            | . GB |
| Aerdyn Guest Seating                   | ΗN   |
| Affina Collection                      | ΗN   |
| Arissa Lounge                          | ΗN   |
| Altus Task Chairs                      | .TM  |
| Apply Stack Chairs                     | . GB |
| Auditorium Folding Chairs              | BW   |
| Avail Task Chairs                      | ОМ   |
| Bantam Guest Seating                   | ΗN   |
| Boss Design Chairs                     | ΗN   |
| Cinturon Lounge & Professional Seating |      |
| Cody Lounge Seating                    | ΗN   |
| Connection Zone Privacy Booths         | ΗN   |
| Doni Collection                        | . GB |
| Dorsal Stack & Tandem Seating          | . GB |
| Engage Task Chairs & Stools            | . GB |
| Front Row Seats (Silk Screening)       | BW   |
| GateOne Public Seating                 | BW   |
| Grazie Seating                         | . GB |
| Hub Modular Lounge Seating             | ΗN   |
| Impress Task Chairs                    | ОМ   |
| Impress Ultra Task Chairs              | ОМ   |
| Jessa Lounge Seating                   |      |
| Jubi Guest Chair                       | . GB |
|                                        |      |

| Kismet Task/Guest Chairs & StoolsOM     |
|-----------------------------------------|
| Kurv BenchesHN                          |
| LaResta Day Beds HN                     |
| Maestro Stack ChairsGB                  |
| Matrix Stack ChairsGB                   |
| Medical & Laboratory StoolsOM           |
| Mesa Lounge & Task Seating HN           |
| MyWay Seating HN                        |
| Neena Benches HN                        |
| Opt4GB                                  |
| Perry Stack Chairs GB                   |
| Perth Multiple & Healthcare Seating HN  |
| Perth II Healthcare Seating HN          |
| Pilot Task ChairsOM                     |
| Piretti Stack ChairsGB                  |
| Promenade Seating System BW             |
| Rapture Stack Chairs & Stools GB        |
| Relax Lounge SeatingHN                  |
| Rose Healthcare BW                      |
| Sela Lounge SeatingHN                   |
| Sift Task ChairsTM                      |
| Silhouette Stack Chairs & Stools BW     |
| Soltice Metal Collection HN             |
| Soltice Multiple, Healthcare & Guest HN |
| Soltice II Healthcare Seating HN        |
| Strive Multiple, Stack & TaskGB         |
| SwayBW                                  |
| Tea Cup Lounge Seating HN               |
| Torsion-on-the-Go! Nesting Chairs GB    |
| Torsion Air Stack and Task SeatingGB    |
| Torsion Stack and Task Seating          |
| Versa Stack Chairs & StoolsGB           |
|                                         |

#### Site Furnishings

Logix..... BW

KI Manufacturing Sites - Customer's Own Material Shipment Manufacturing Site Addresses

<u>AG</u> Contact KI at I -800-424-2432

<u>BW</u> KI Bonduel Attn: COM Storage 204 West South St. Bonduel, WI 54107 <u>HN</u> KI-HN Attn: COM Storage 217 Feld Avenue High Point, NC 27263

<u>KI Crossroads</u> Attn: Brianne Linn 280 North Road Clinton County Industrial Park McElhattan, PA 17748 KP KI Pembroke Attn: COM Storage 1000 Olympic Dr. Pembroke, Ontario K8A6X7

OM KI-Impress Attn: COM Storage 1110 S. Mildred Ave. Ontario, CA 91761 <u>MN</u> KI Manitowoc Attn: COM Storage 1400 S. 41st St. Manitowoc, WI 54220

<u>TM</u> KI Tupelo 2112 South Green St. Tupelo, MS 38804

### **KI Custom Poly Color Matching Program**

Whatever you imagine, whatever you require, KI's custom color-matching program lets you pick your color. Match an organization's brand colors. Match fabrics. Match surface materials. The choice is yours.