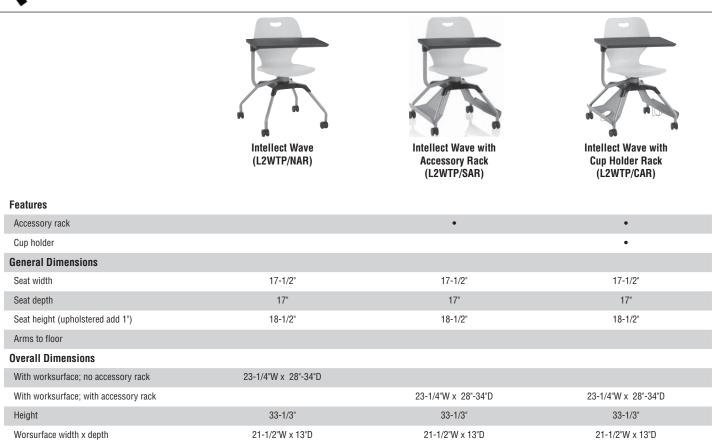

Contact the C.O.M. Specialist at 1-800-424-2432, ext. 2707, with questions or to verify a split order.

#### Excess Upholstery Material

KI will dispose of excess upholstery material at the time of shipment unless expressly requested to return it with the product shipment.

#### **Cancelled or Changed Orders**

KI assumes no responsibility for extra C.O.M., C.O.L. or C.O.V. material due to a change of upholstery or cancellation of an order. It is the customer's responsibility to arrange for return of this material.

Please see information below and check the appropriate box.

Submitted for testina.

Purchase Order Number

Test approved. Submitted for production. KI Acknowledgement Number

| anization) | In all instances, send this form to the<br>C.O.M. Specialist. |                                     |
|------------|---------------------------------------------------------------|-------------------------------------|
|            | A Selvage Top and Bottom                                      | $\square B^{Selvage Side and Side}$ |
| State Zip  |                                                               |                                     |

Type of seating and number of units of each type

Purchasing Agent (Dealer or buying or

Attention

Address City Project Name

| 00 | 002 | information | holow and | chack the | annronriato | h |
|----|-----|-------------|-----------|-----------|-------------|---|