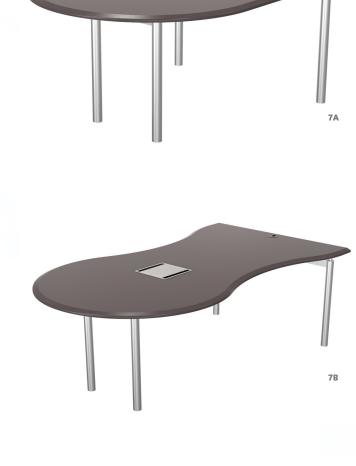

#### Versatile

Designed to complement an array of spaces and styles, the Versailles Collection includes an abundant collection of leg shapes, frame styles, rack options, top shapes and surfaces, edge details, electrical additions, and wire management solutions. These standard options combine to give the furniture a custom and personalized feeling without the "custom" price tag. For a little extra flair, Versailles also offers a simple material upgrade to customize the look even further.