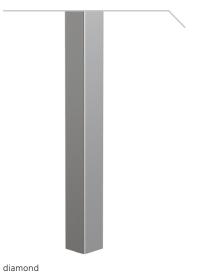

)
SURFACE laminate (versailles anigre)
EDGE DETAIL PVC (versailles anigre)
FRAME STYLE (left) diamond leg; wood panel (silver; versailles anigre)
FRAME STYLE (right) round leg; acrylic panel (silver; frosted)

### Desking











#### Versatile

Designed to complement an array of spaces and styles, the Versailles Collection includes an abundant collection of leg shapes, frame styles, rack options, top shapes and surfaces, edge details, electrical additions, and wire management solutions. These standard options combine to give the furniture a custom and personalized feeling without the "custom" price tag. For a little extra flair, Versailles also offers a simple material upgrade to customize the look even further.

### Edge detail options



### Frame style options



### Leg options









design the furniture. innovate the space. engage the users.