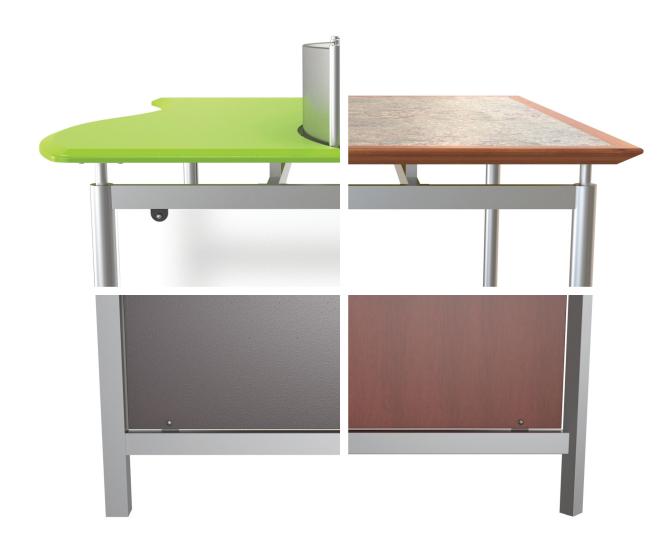

#### Versatile

Designed to complement an array of spaces and styles, the Versailles Collection includes an abundant collection of leg shapes, frame styles, rack options, top shapes and surfaces, edge details, electrical additions, and wire management solutions. These standard options combine to give the furniture a custom and personalized feeling without the "custom" price tag. For a little extra flair, Versailles also offers a simple material upgrade to customize the look even further.

### Frame style options