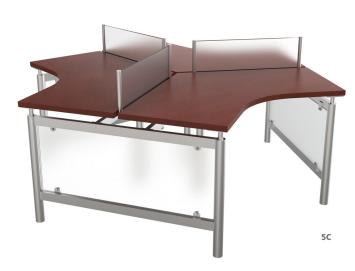

4A pod starter, double-face straight end - split top (7-person)
4B pod starter, double-face straight adder & pod end - split top (8-person)
5A wave island - split top (4-person)
5B straight island - split top (4-person)
5C pod island - split top (3-person)
SURFACE laminate (versailles anigre)
EDGE DETAIL PVC (versailles anigre)
FRAME STYLE (left) diamond leg; wood panel (silver; versailles anigre)
FRAME STYLE (right) round leg; acrylic panel (silver; frosted)