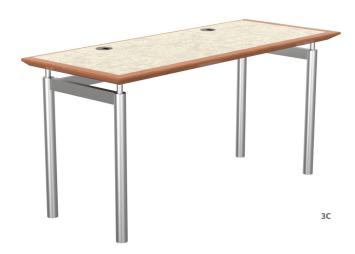

3A study table (4-person)
3B double-faced computer table (4-person)
3C single-faced computer table (2-person)
SURFACE marmoleum (concrete)
EDGE DETAIL wood Z (ACM)
FRAME STYLE round leg; open (silver)