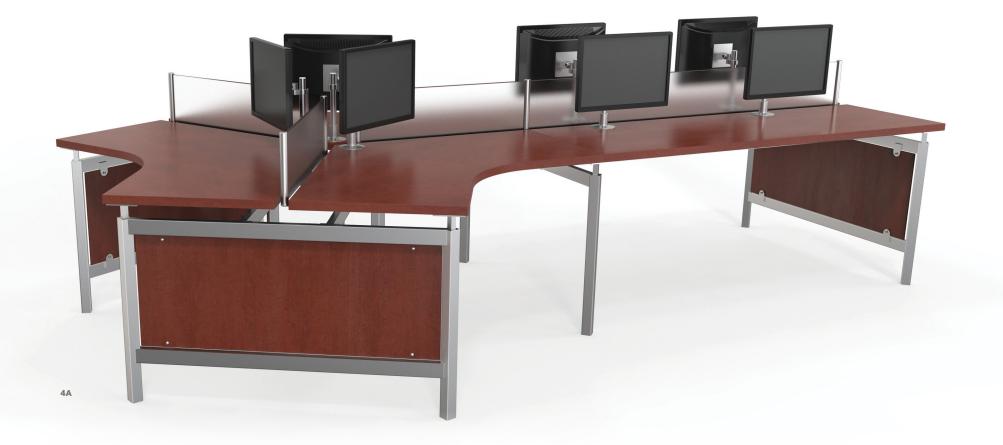

### Desking

Whether it's straight runs or fun shapes, the Versailles Desking system offers a modular option that thrives in the open plan workspace environment. A combination of the desking products successfully and subtly provide individual work stations as well collaborative spaces that have the ability to adapt to the varying needs that a high traffic space can experience throughout the day.

4A pod starter, double-face straight end - split top (7-person)
4B pod starter, double-face straight adder & pod end - split top (8-person)
5A wave island - split top (4-person)
5B straight island - split top (4-person)
5C pod island - split top (3-person)
SURFACE laminate (versailles anigre)
EDGE DETAIL PVC (versailles anigre)
FRAME STYLE (left) diamond leg; wood panel (silver; versailles anigre)
FRAME STYLE (right) round leg; acrylic panel (silver; frosted)