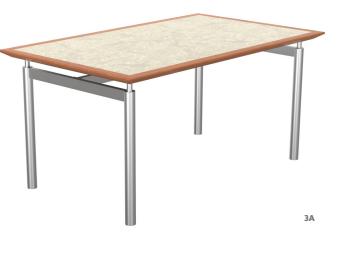

3A study table (4-person)
3B double-faced computer table (4-person)
3C single-faced computer table (2-person)
SURFACE marmoleum (concrete)
EDGE DETAIL wood Z (ACM)
FRAME STYLE round leg; open (silver)