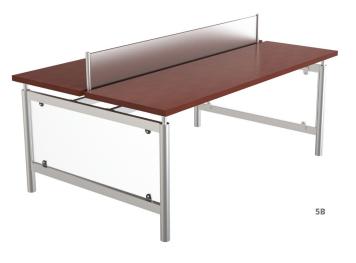

4A pod starter, double-face straight end - split top (7-person)
4B pod starter, double-face straight adder & pod end - split top (8-person)
5A wave island - split top (4-person)
5B straight island - split top (4-person)
5C pod island - split top (3-person)
SURFACE laminate (versailles anigre)
EDGE DETAIL PVC (versailles anigre)
FRAME STYLE (left) diamond leg; wood panel (silver; versailles anigre)
FRAME STYLE (right) round leg; acrylic panel (silver; frosted)