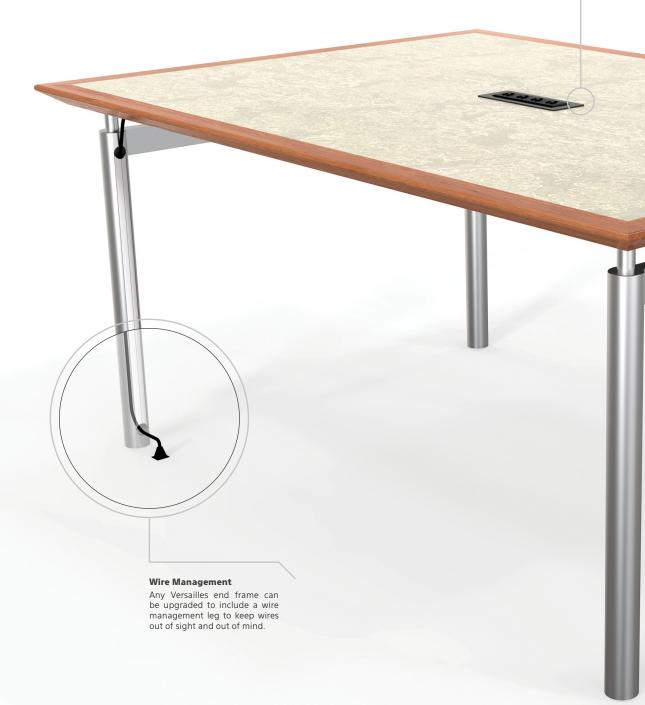

#### Versatile

Designed to complement an array of spaces and styles, the Versailles Collection includes an abundant collection of leg shapes, frame styles, rack options, top shapes and surfaces, edge details, electrical additions, and wire management solutions. These standard options combine to give the furniture a custom and personalized feeling without the "custom" price tag. For a little extra flair, Versailles also offers a simple material upgrade to customize the look even further.