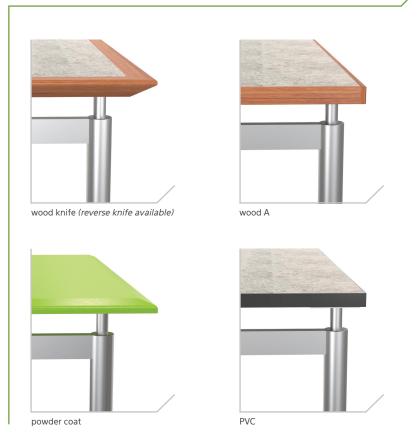

p (4-person)
5C pod island - split top (3-person)
SURFACE laminate (versailles anigre)
EDGE DETAIL PVC (versailles anigre)
FRAME STYLE (left) diamond leg; wood panel (silver; versailles anigre)
FRAME STYLE (right) round leg; acrylic panel (silver; frosted)

### Desking











#### Versatile

Designed to complement an array of spaces and styles, the Versailles Collection includes an abundant collection of leg shapes, frame styles, rack options, top shapes and surfaces, edge details, electrical additions, and wire management solutions. These standard options combine to give the furniture a custom and personalized feeling without the "custom" price tag. For a little extra flair, Versailles also offers a simple material upgrade to customize the look even further.

### Edge detail options



### Frame style options



### Leg options









design the furniture. innovate the space. engage the users.