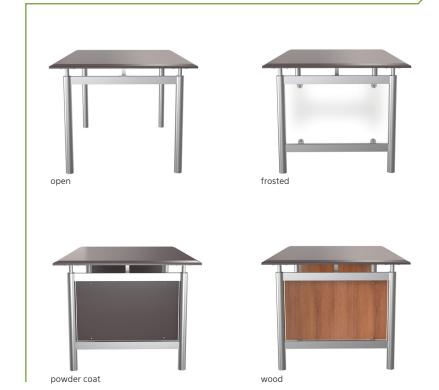

- split top (3-person)
SURFACE laminate (versailles anigre)
EDGE DETAIL PVC (versailles anigre)
FRAME STYLE (left) diamond leg; wood panel (silver; versailles anigre)
FRAME STYLE (right) round leg; acrylic panel (silver; frosted)

### Desking











#### Versatile

Designed to complement an array of spaces and styles, the Versailles Collection includes an abundant collection of leg shapes, frame styles, rack options, top shapes and surfaces, edge details, electrical additions, and wire management solutions. These standard options combine to give the furniture a custom and personalized feeling without the "custom" price tag. For a little extra flair, Versailles also offers a simple material upgrade to customize the look even further.

### Edge detail options



### Frame style options



### Leg options









design the furniture. innovate the space. engage the users.