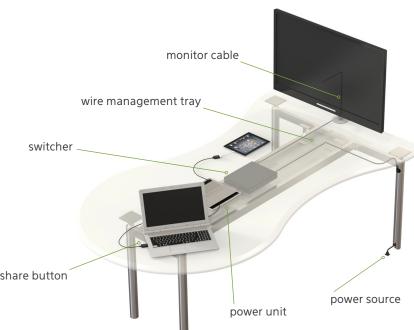

# Power & Data

Standard table top power units complement the Versailles collection and can accommodate a wide range of needs including power outlets, USB power and data.