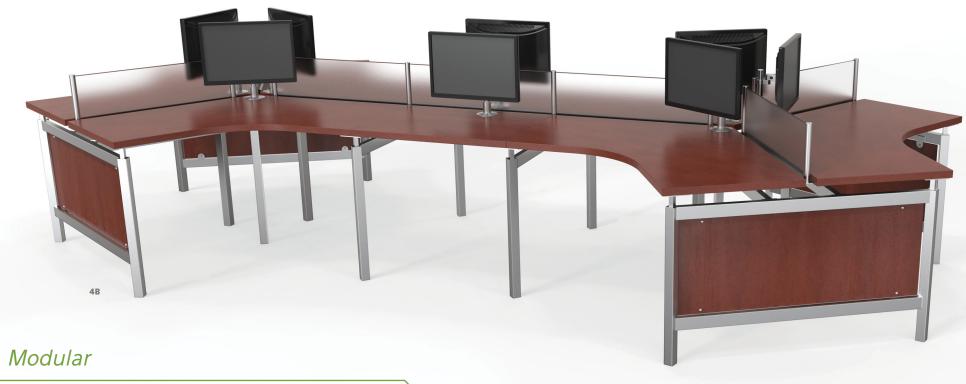

4A pod starter, double-face straight end - split top (7-person)
4B pod starter, double-face straight adder & pod end - split top (8-person)
5A wave island - split top (4-person)
5B straight island - split top (4-person)
5C pod island - split top (3-person)
SURFACE laminate (versailles anigre)
EDGE DETAIL PVC (versailles anigre)
FRAME STYLE (left) diamond leg; wood panel (silver; versailles anigre)
FRAME STYLE (right) round leg; acrylic panel (silver; frosted)