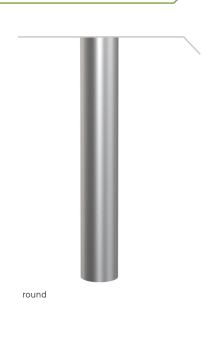

on)
SURFACE laminate (versailles anigre)
EDGE DETAIL PVC (versailles anigre)
FRAME STYLE (left) diamond leg; wood panel (silver; versailles anigre)
FRAME STYLE (right) round leg; acrylic panel (silver; frosted)

### Desking











#### Versatile

Designed to complement an array of spaces and styles, the Versailles Collection includes an abundant collection of leg shapes, frame styles, rack options, top shapes and surfaces, edge details, electrical additions, and wire management solutions. These standard options combine to give the furniture a custom and personalized feeling without the "custom" price tag. For a little extra flair, Versailles also offers a simple material upgrade to customize the look even further.

### Edge detail options



### Frame style options



### Leg options









design the furniture. innovate the space. engage the users.