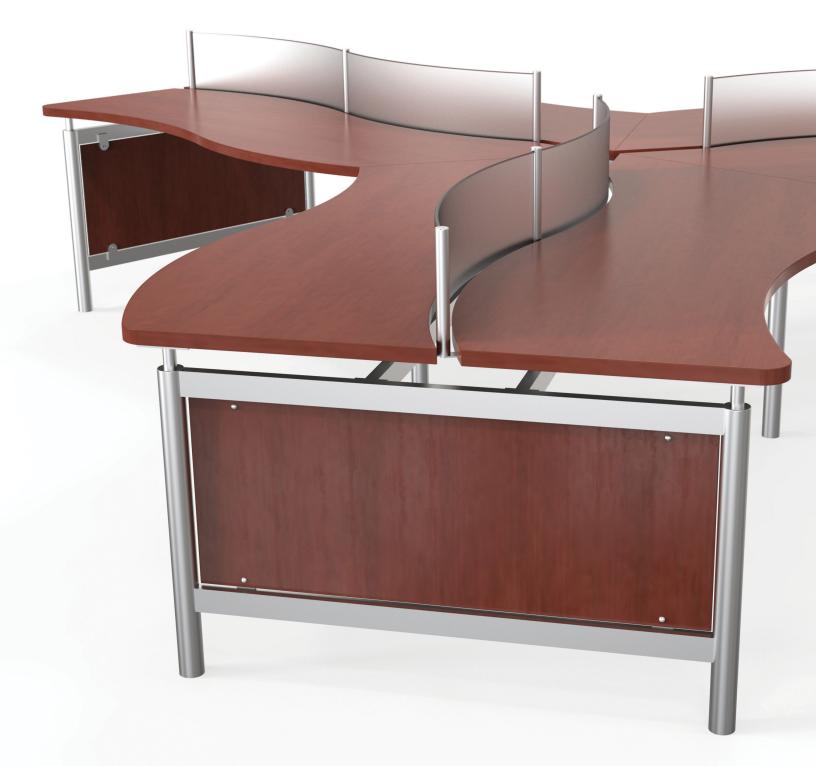

### Desking

Whether it's straight runs or fun shapes, the Versailles Desking system offers a modular option that thrives in the open plan workspace environment. A combination of the desking products successfully and subtly provide individual work stations as well collaborative spaces that have the ability to adapt to the varying needs that a high traffic space can experience throughout the day.

4A pod starter, double-face straight end - split top (7-person)
4B pod starter, double-face straight adder & pod end - split top (8-person)
5A wave island - split top (4-person)
5B straight island - split top (4-person)
5C pod island - split top (3-person)
SURFACE laminate (versailles anigre)
EDGE DETAIL PVC (versailles anigre)
FRAME STYLE (left) diamond leg; wood panel (silver; versailles anigre)
FRAME STYLE (right) round leg; acrylic panel (silver; frosted)