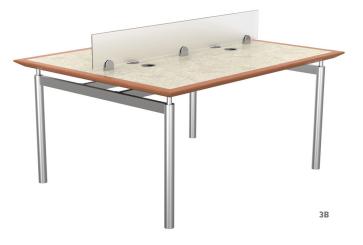

3A study table (4-person)
3B double-faced computer table (4-person)
3C single-faced computer table (2-person)
SURFACE marmoleum (concrete)
EDGE DETAIL wood Z (ACM)
FRAME STYLE round leg; open (silver)