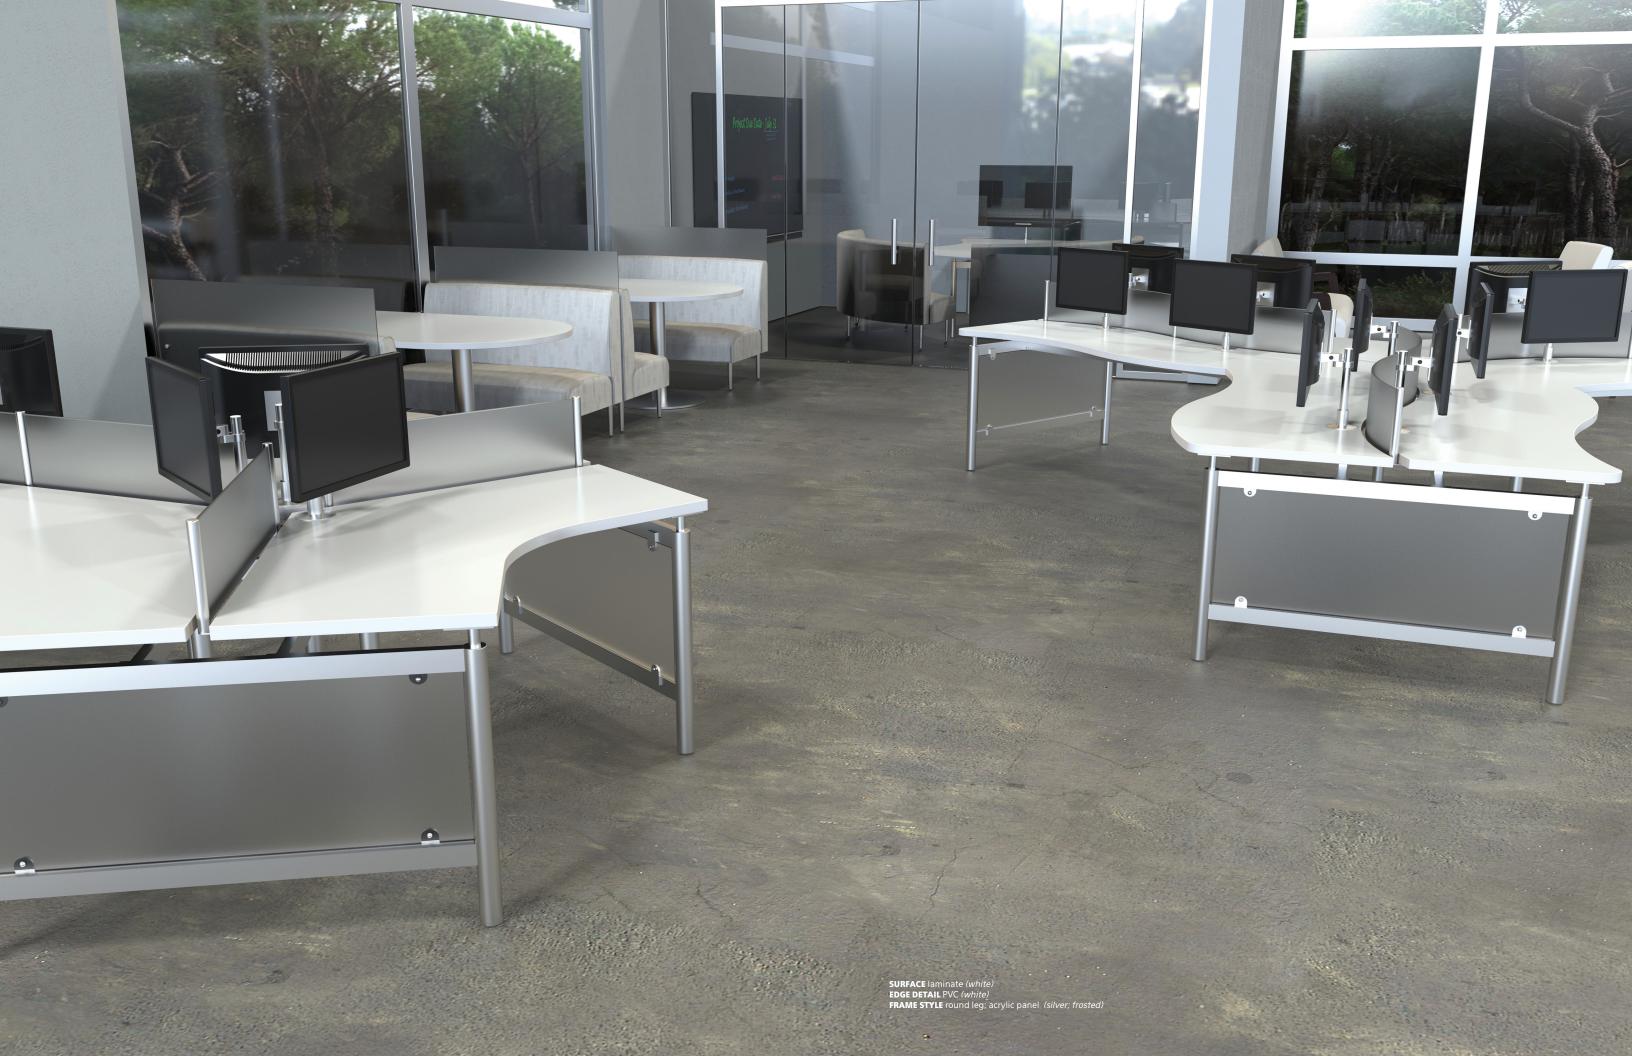

### Desking

Whether it's straight runs or fun shapes, the Versailles Desking system offers a modular option that thrives in the open plan workspace environment. A combination of the desking products successfully and subtly provide individual work stations as well collaborative spaces that have the ability to adapt to the varying needs that a high traffic space can experience throughout the day.

4A pod starter, double-face straight end - split top (7-person)
4B pod starter, double-face straight adder & pod end - split top (8-person)
5A wave island - split top (4-person)
5B straight island - split top (4-person)
5C pod island - split top (3-person)
SURFACE laminate (versailles anigre)
EDGE DETAIL PVC (versailles anigre)
FRAME STYLE (left) diamond leg; wood panel (silver; versailles anigre)
FRAME STYLE (right) round leg; acrylic panel (silver; frosted)