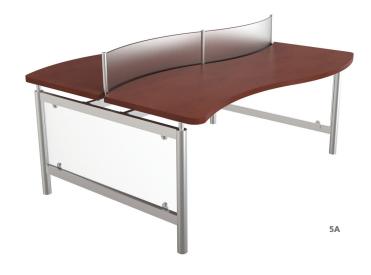

4A pod starter, double-face straight end - split top (7-person)
4B pod starter, double-face straight adder & pod end - split top (8-person)
5A wave island - split top (4-person)
5B straight island - split top (4-person)
5C pod island - split top (3-person)
SURFACE laminate (versailles anigre)
EDGE DETAIL PVC (versailles anigre)
FRAME STYLE (left) diamond leg; wood panel (silver; versailles anigre)
FRAME STYLE (right) round leg; acrylic panel (silver; frosted)