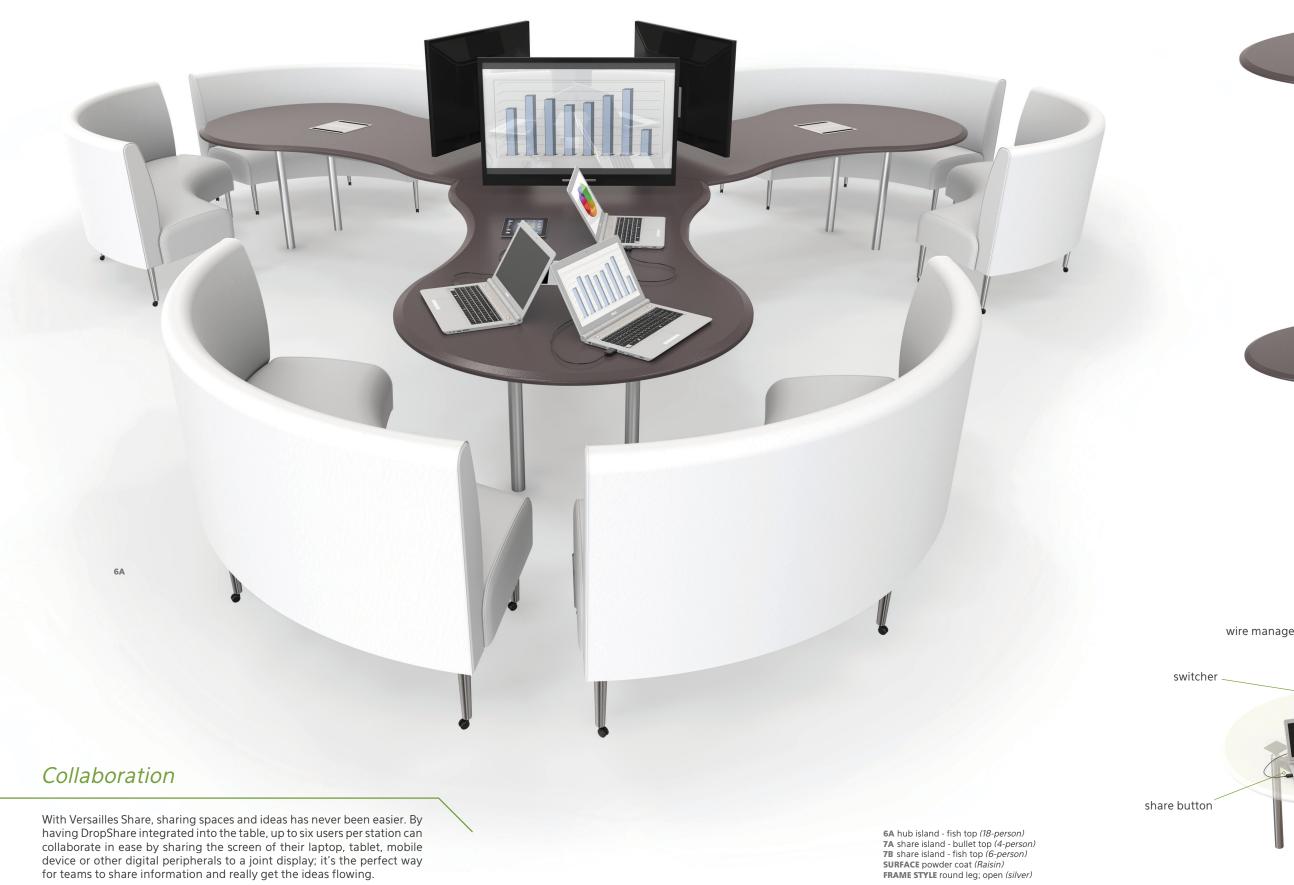

#### Versatile

Designed to complement an array of spaces and styles, the Versailles Collection includes an abundant collection of leg shapes, frame styles, rack options, top shapes and surfaces, edge details, electrical additions, and wire management solutions. These standard options combine to give the furniture a custom and personalized feeling without the "custom" price tag. For a little extra flair, Versailles also offers a simple material upgrade to customize the look even further.