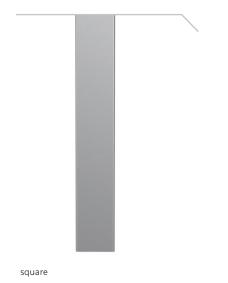

SURFACE laminate (versailles anigre)
EDGE DETAIL PVC (versailles anigre)
FRAME STYLE (left) diamond leg; wood panel (silver; versailles anigre)
FRAME STYLE (right) round leg; acrylic panel (silver; frosted)

### Desking











#### Versatile

Designed to complement an array of spaces and styles, the Versailles Collection includes an abundant collection of leg shapes, frame styles, rack options, top shapes and surfaces, edge details, electrical additions, and wire management solutions. These standard options combine to give the furniture a custom and personalized feeling without the "custom" price tag. For a little extra flair, Versailles also offers a simple material upgrade to customize the look even further.

### Edge detail options



### Frame style options



### Leg options









design the furniture. innovate the space. engage the users.