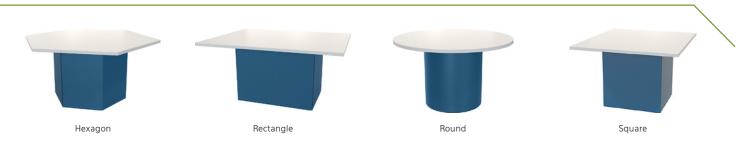

### Modular

Belmont is engaging and modular, featuring a combination of shapes available in both ottoman style lounge and occasional tables that provide users with the ability to create their own configuration. 2A hexagon, curve, square 3A round 3B rectangle 3C triangle BASE FABRIC CF Stinson waterwand intensity TOP FABRIC CF Stinson veranda key largo LAMINATE navy grafix EDGE slate grey