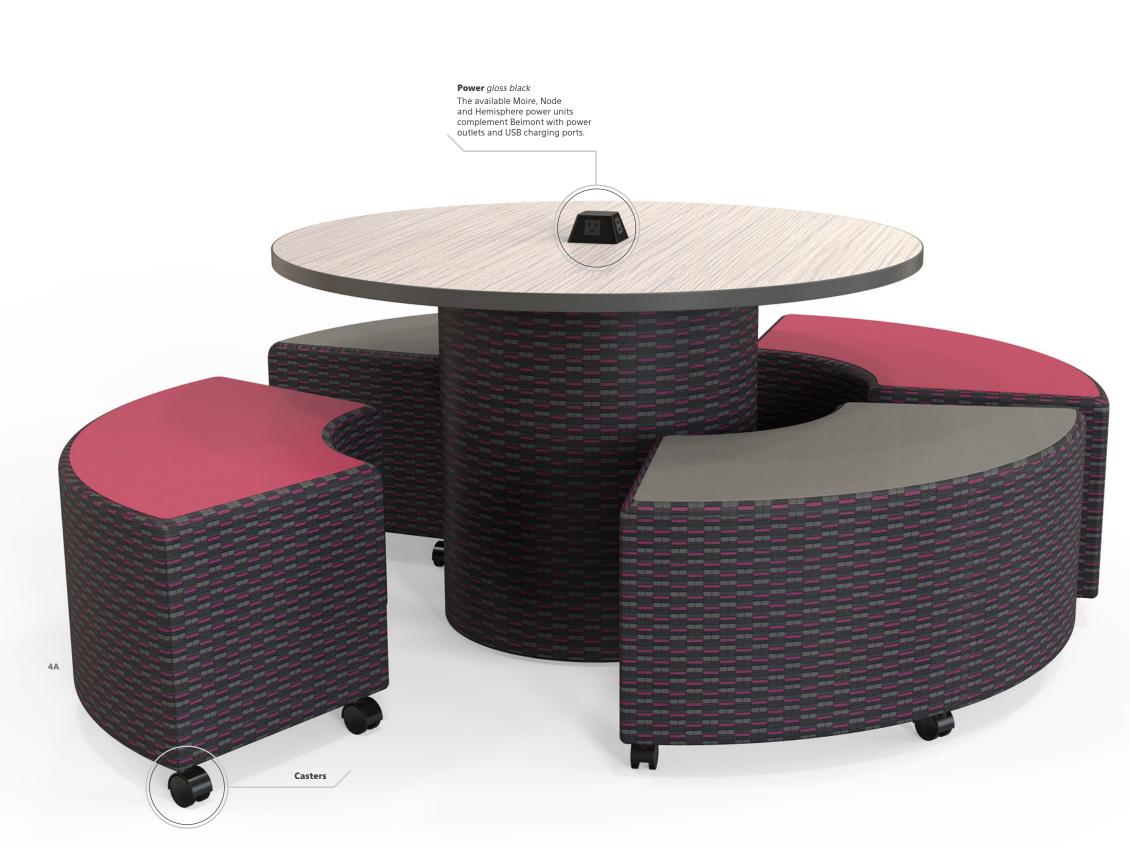

## Collaborative

Belmont's shared tables are designed to encourage collaboration while creating an open and inviting environment. Add casters to the ottomans to make the space dynamic and inspiring while remaining flexible to the user's needs. 4A round shared table, curve lounge 5A round shared table 5B hexagon shared table 5C rectangle shared table BASE FABRIC Mayer patio cyberspace TOP FABRIC Mayer key largo raspberry & quarry LAMINATE white twill EDGE slate grey