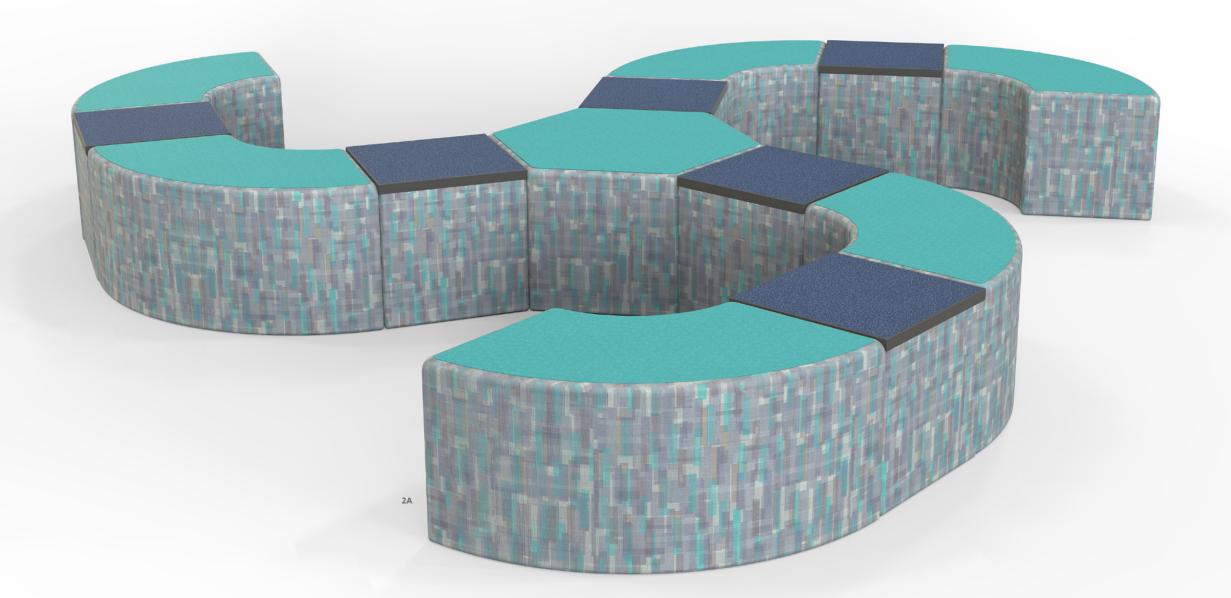

### Modular

Belmont is engaging and modular, featuring a combination of shapes available in both ottoman style lounge and occasional tables that provide users with the ability to create their own configuration. 2A hexagon, curve, square 3A round 3B rectangle 3C triangle BASE FABRIC CF Stinson waterwand intensity TOP FABRIC CF Stinson veranda key largo LAMINATE navy grafix EDGE slate grey

3**A** 