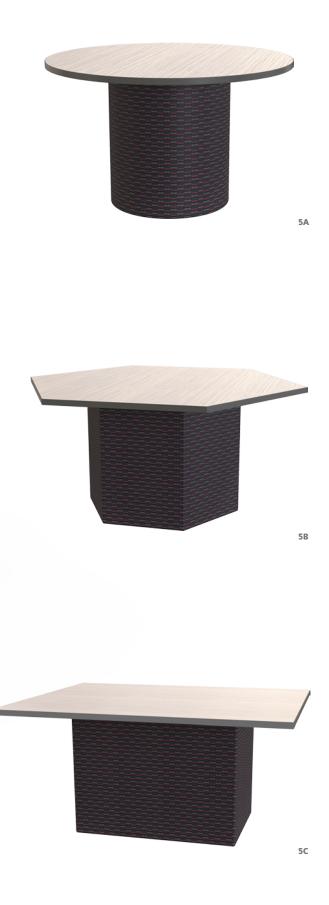

## Collaborative

Belmont's shared tables are designed to encourage collaboration while creating an open and inviting environment. Add casters to the ottomans to make the space dynamic and inspiring while remaining flexible to the user's needs. 4A round shared table, curve lounge 5A round shared table 5B hexagon shared table 5C rectangle shared table BASE FABRIC Mayer patio cyberspace TOP FABRIC Mayer key largo raspberry & quarry LAMINATE white twill EDGE slate grey