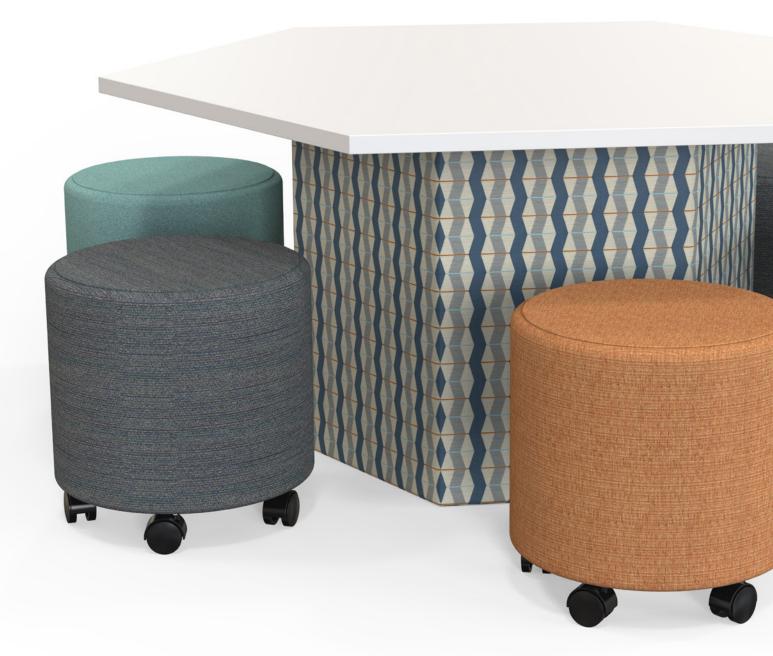

## Collaborative

Belmont's shared tables are designed to encourage collaboration while creating an open and inviting environment. Add casters to the ottomans to make the space dynamic and inspiring while remaining flexible to the user's needs. 4A round shared table, curve lounge 5A round shared table 5B hexagon shared table 5C rectangle shared table BASE FABRIC Mayer patio cyberspace TOP FABRIC Mayer key largo raspberry & quarry LAMINATE white twill EDGE slate grey