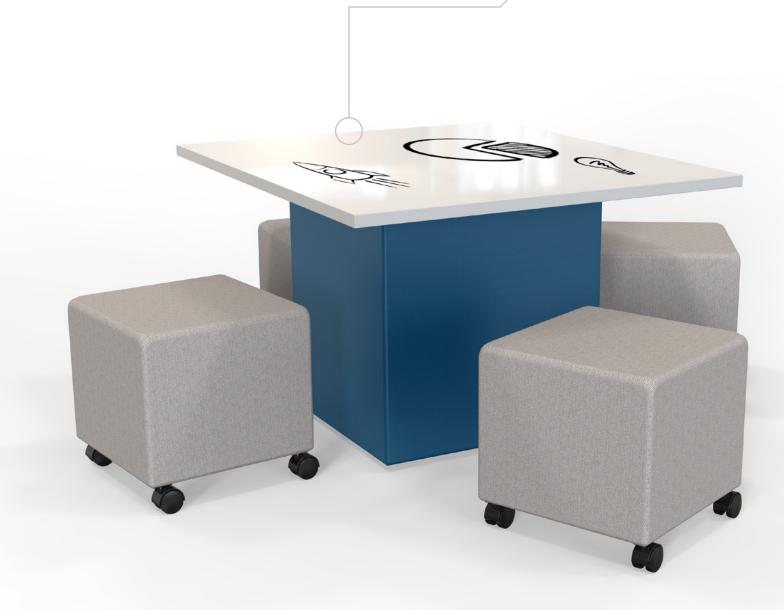

## Collaborative

Belmont's shared tables are designed to encourage collaboration while creating an open and inviting environment. Add casters to the ottomans to make the space dynamic and inspiring while remaining flexible to the user's needs. 4A round shared table, curve lounge 5A round shared table 5B hexagon shared table 5C rectangle shared table BASE FABRIC Mayer patio cyberspace TOP FABRIC Mayer key largo raspberry & quarry LAMINATE white twill EDGE slate grey

# Shared Tables