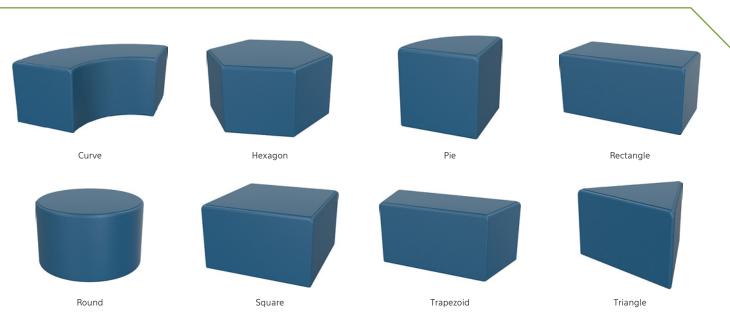

### Modular

Belmont is engaging and modular, featuring a combination of shapes available in both ottoman style lounge and occasional tables that provide users with the ability to create their own configuration. 2A hexagon, curve, square 3A round 3B rectangle 3C triangle BASE FABRIC CF Stinson waterwand intensity TOP FABRIC CF Stinson veranda key largo LAMINATE navy grafix EDGE slate grey