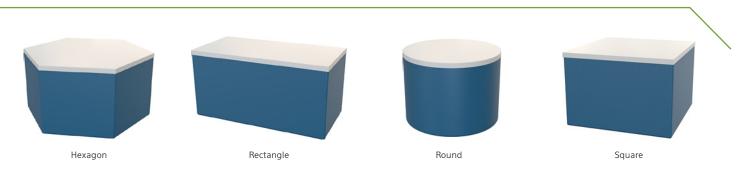

### Modular

Belmont is engaging and modular, featuring a combination of shapes available in both ottoman style lounge and occasional tables that provide users with the ability to create their own configuration. 2A hexagon, curve, square 3A round 3B rectangle 3C triangle BASE FABRIC CF Stinson waterwand intensity TOP FABRIC CF Stinson veranda key largo LAMINATE navy grafix EDGE slate grey