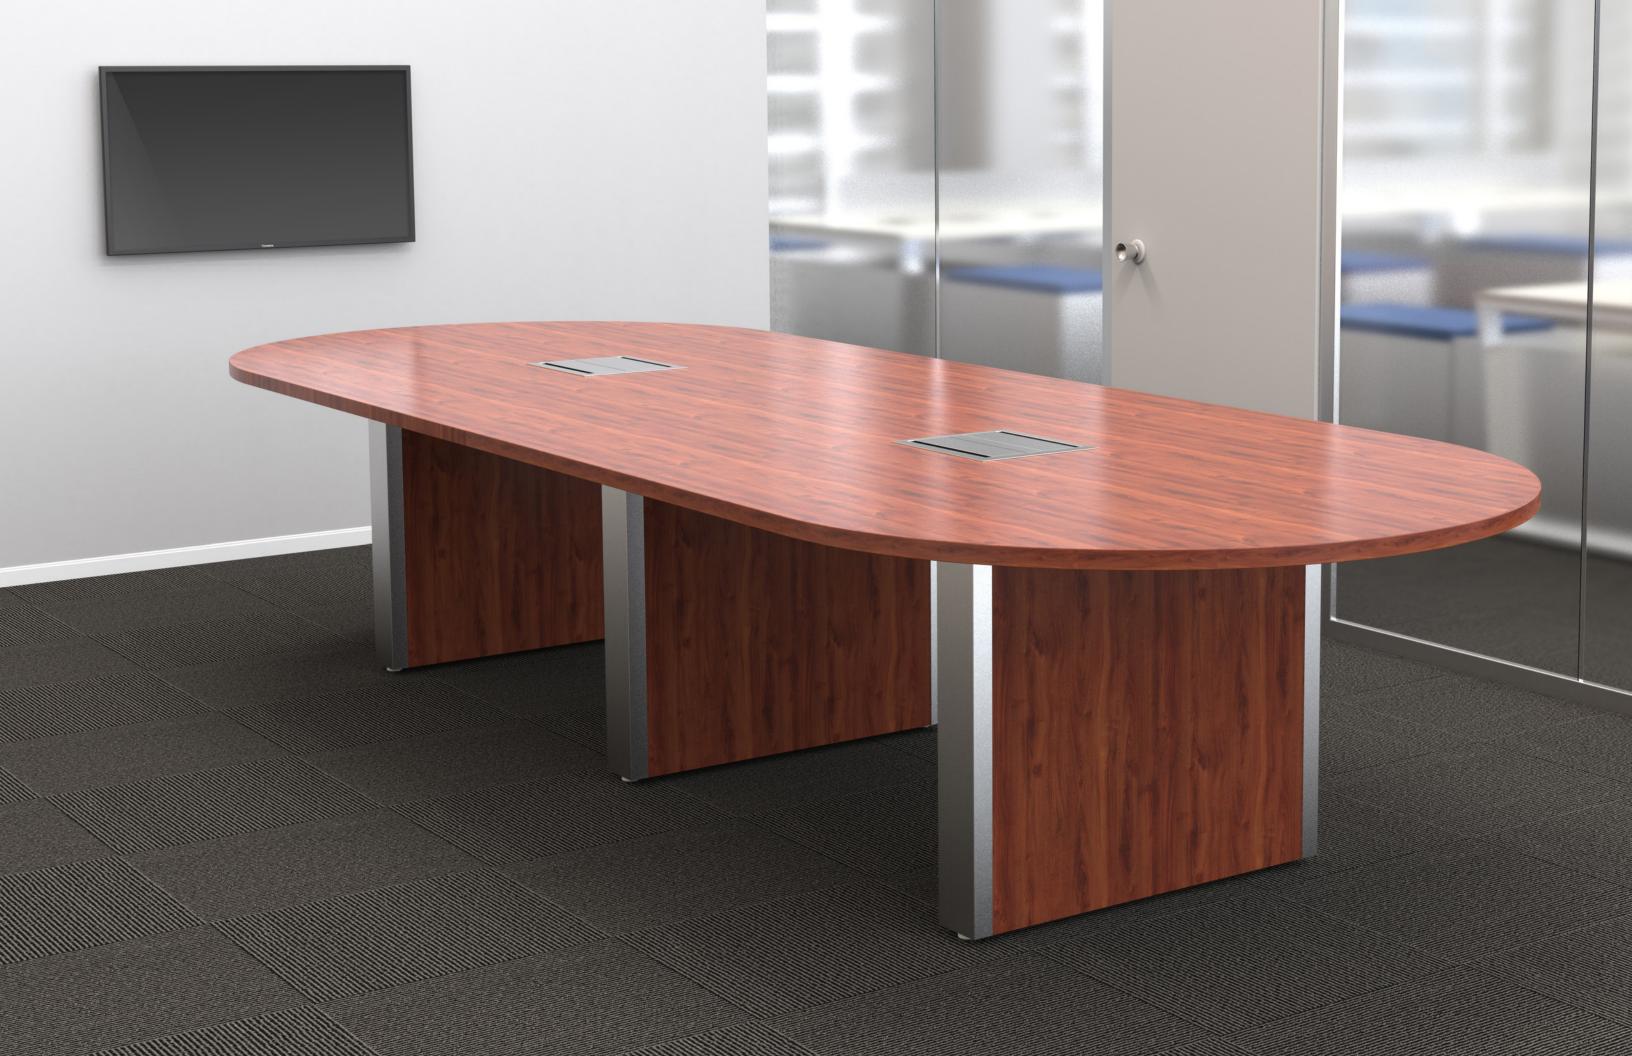

## Collaborative

Offering an abundance of sizes, top shapes, base styles and power options, Hanover is sure to fit the needs of any meeting or conference room.

2A

LAMINATE montana walnut EDGE montana walnut METAL silver

the cultivated

Power silver aluminum Several standard table top power options are available to accommodate a wide range of needs including power outlets, USB power and data.