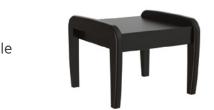

| WIDTH  | 23" | HEIGHT         | 20" |
|--------|-----|----------------|-----|
| LENGTH | 22" | OVERALL HEIGHT | 21" |

| WIDTH  | 23" | HEIGHT         | 17′ |
|--------|-----|----------------|-----|
| LENGTH | 42" | OVERALL HEIGHT | 18  |