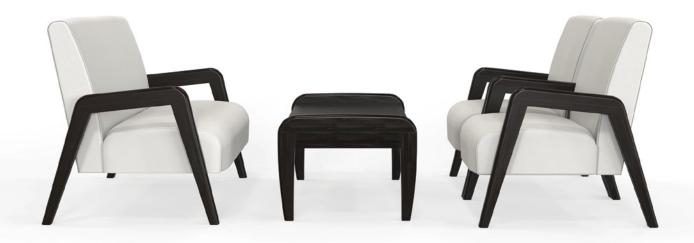

Clean lines give Retro its timeless post-modern appearance that benefits from added warmth provided by its maple arm frame. Available in single-seat, two-seat and three-seat options that are best complemented with Retro's matching end or magazine tables.