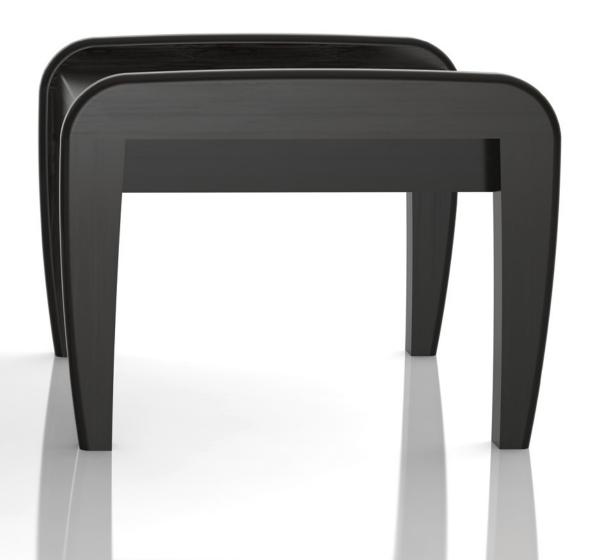

| WIDTH  | 23" | HEIGHT         | 20" |
|--------|-----|----------------|-----|
| LENGTH | 22" | OVERALL HEIGHT | 21" |

| WIDTH  | 23" | HEIGHT         | 17′ |
|--------|-----|----------------|-----|
| LENGTH | 42" | OVERALL HEIGHT | 18  |

Clean lines give Retro its timeless post-modern appearance that benefits from added warmth provided by its maple arm frame. Available in single-seat, two-seat and three-seat options that are best complemented with Retro's matching end or magazine tables.