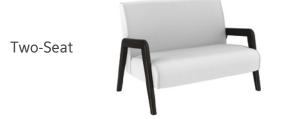

Clean lines give Retro its timeless post-modern appearance that benefits from added warmth provided by its maple arm frame. Available in single-seat, two-seat and three-seat options that are best complemented with Retro's matching end or magazine tables.

| 31"    | <b>SEAT HEIGHT</b>                     | 18"                                                   |
|--------|----------------------------------------|-------------------------------------------------------|
| 47.25" | <b>ARM HEIGHT</b>                      | 23"                                                   |
| 32.5"  | <b>COM YARDAGE</b>                     | 6 yds                                                 |
| 19.5"  | <b>UNIT WEIGHT</b>                     | 55 lbs                                                |
| 44"    |                                        |                                                       |
|        | 31"<br>47.25"<br>32.5"<br>19.5"<br>44" | 47.25" ARM HEIGHT 32.5" COM YARDAGE 19.5" UNIT WEIGHT |