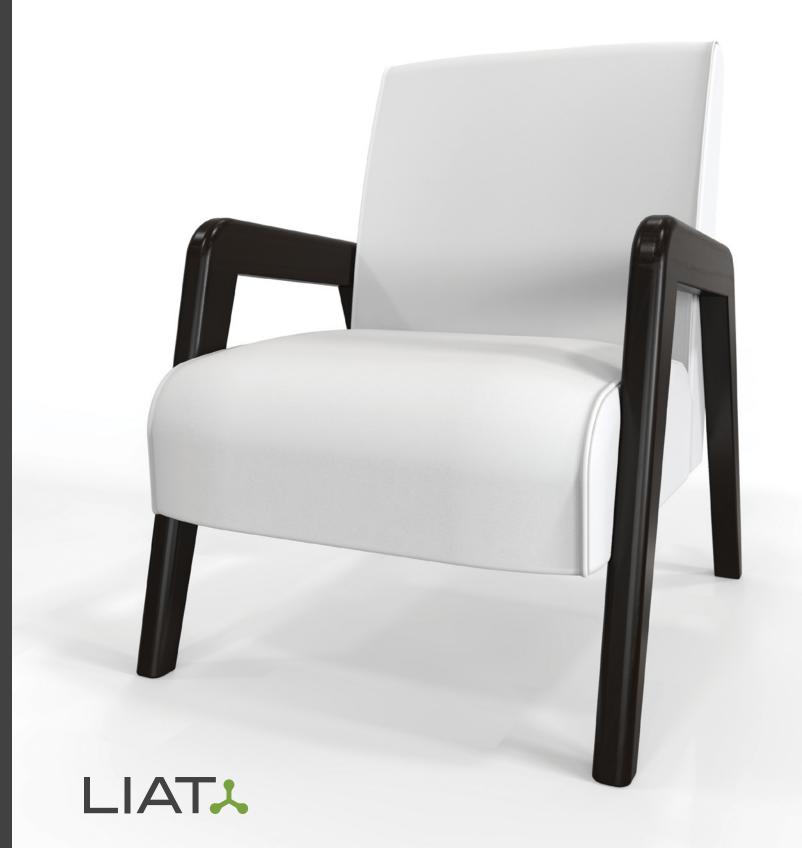

Clean lines give Retro its timeless post-modern appearance that benefits from added warmth provided by its maple arm frame. Available in single-seat, two-seat and three-seat options that are best complemented with Retro's matching end or magazine tables.

**FABRIC** Atlas - Avalanche **WOOD** Ebony Stain

visit liatfurniture.com for available fabrics & finishes