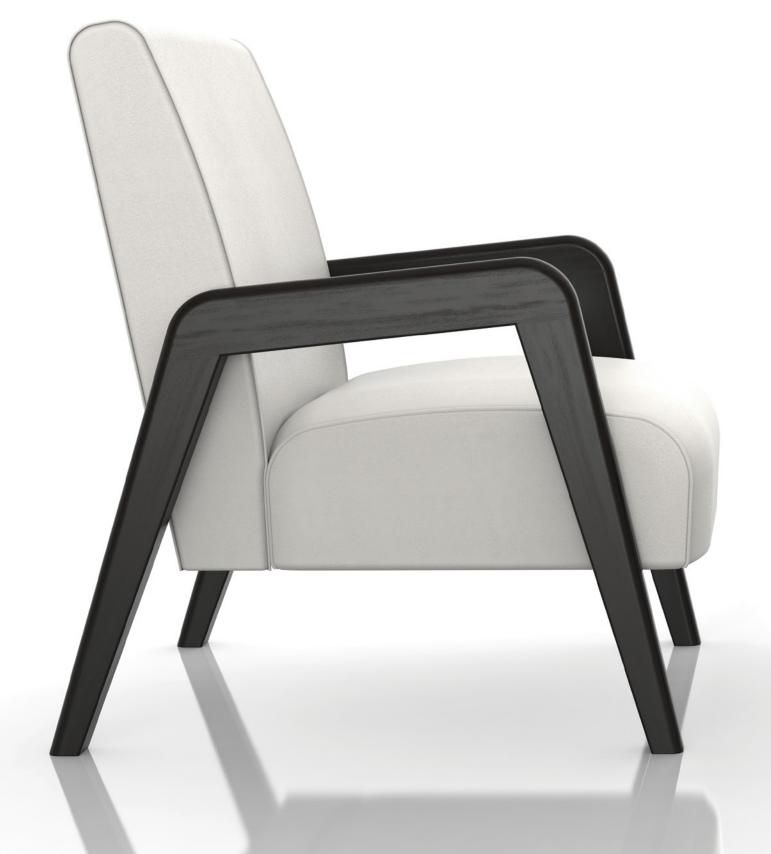

Clean lines give Retro its timeless post-modern appearance that benefits from added warmth provided by its maple arm frame. Available in single-seat, two-seat and three-seat options that are best complemented with Retro's matching end or magazine tables.

## Retro

design the furniture. innovate the space. engage the users.

liatfurniture.com 694 North Main Street · Troutman, NC 28166 **⊤F** 888 440 8205 · **F** 704 528 6519