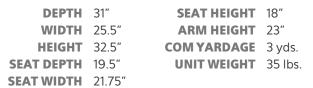

Clean lines give Retro its timeless post-modern appearance that benefits from added warmth provided by its maple arm frame. Available in single-seat, two-seat and three-seat options that are best complemented with Retro's matching end or magazine tables.











| 31"    | <b>SEAT HEIGHT</b>                     | 18"                                                   |
|--------|----------------------------------------|-------------------------------------------------------|
| 47.25" | <b>ARM HEIGHT</b>                      | 23"                                                   |
| 32.5"  | <b>COM YARDAGE</b>                     | 6 yds                                                 |
| 19.5"  | <b>UNIT WEIGHT</b>                     | 55 lbs                                                |
| 44"    |                                        |                                                       |
|        | 31"<br>47.25"<br>32.5"<br>19.5"<br>44" | 47.25" ARM HEIGHT 32.5" COM YARDAGE 19.5" UNIT WEIGHT |



Three-Seat

| DEPTH             | 31"