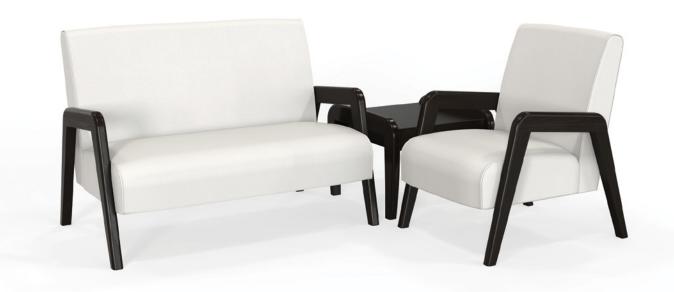

Clean lines give Retro its timeless post-modern appearance that benefits from added warmth provided by its maple arm frame. Available in single-seat, two-seat and three-seat options that are best complemented with Retro's matching end or magazine tables.