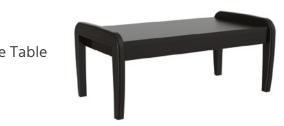

| WIDTH  | 23" | HEIGHT         | 20" |
|--------|-----|----------------|-----|
| LENGTH | 22" | OVERALL HEIGHT | 21" |

| WIDTH  | 23" | HEIGHT         | 17′ |
|--------|-----|----------------|-----|
| LENGTH | 42" | OVERALL HEIGHT | 18  |