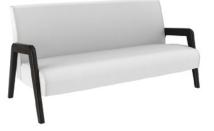

Clean lines give Retro its timeless post-modern appearance that benefits from added warmth provided by its maple arm frame. Available in single-seat, two-seat and three-seat options that are best complemented with Retro's matching end or magazine tables.

Three-Seat

| DEPTH             | 31"    | <b>SEAT HEIGHT</b> | 18"    |
|-------------------|--------|--------------------|--------|
| WIDTH             | 69"    | ARM HEIGHT         | 23"    |
| HEIGHT            | 32.5"  | <b>COM YARDAGE</b> | 10 yd  |
| <b>SEAT DEPTH</b> | 19.5"  | <b>UNIT WEIGHT</b> | 75 lbs |
| <b>SEAT WIDTH</b> | 65.75" |                    |        |