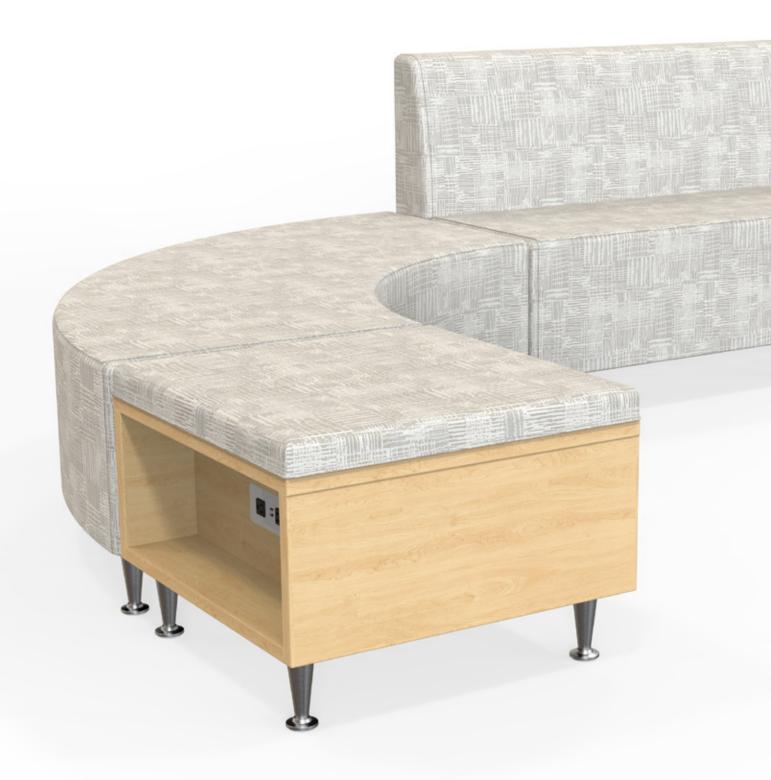

### Occasional Tables

#### Fluent

Tahoe's occasional tables and lounge seating were designed to work in harmony to increase their function within the space. The tables are offered at various heights; providing an arm rest, a seat level surface, or shorter, combined with a top cushion to create an open style bench that subtly divides the space while adding comfort and preventing damage to the veneer.

9A occasional table 24"

9B occasional table 48"

9C top cushion & fabric panel LEGS metal

TEXTILES Duet Zinc & Realm Anthracite
WOOD light cherry on maple

design the furniture. innovate the space. engage the users.