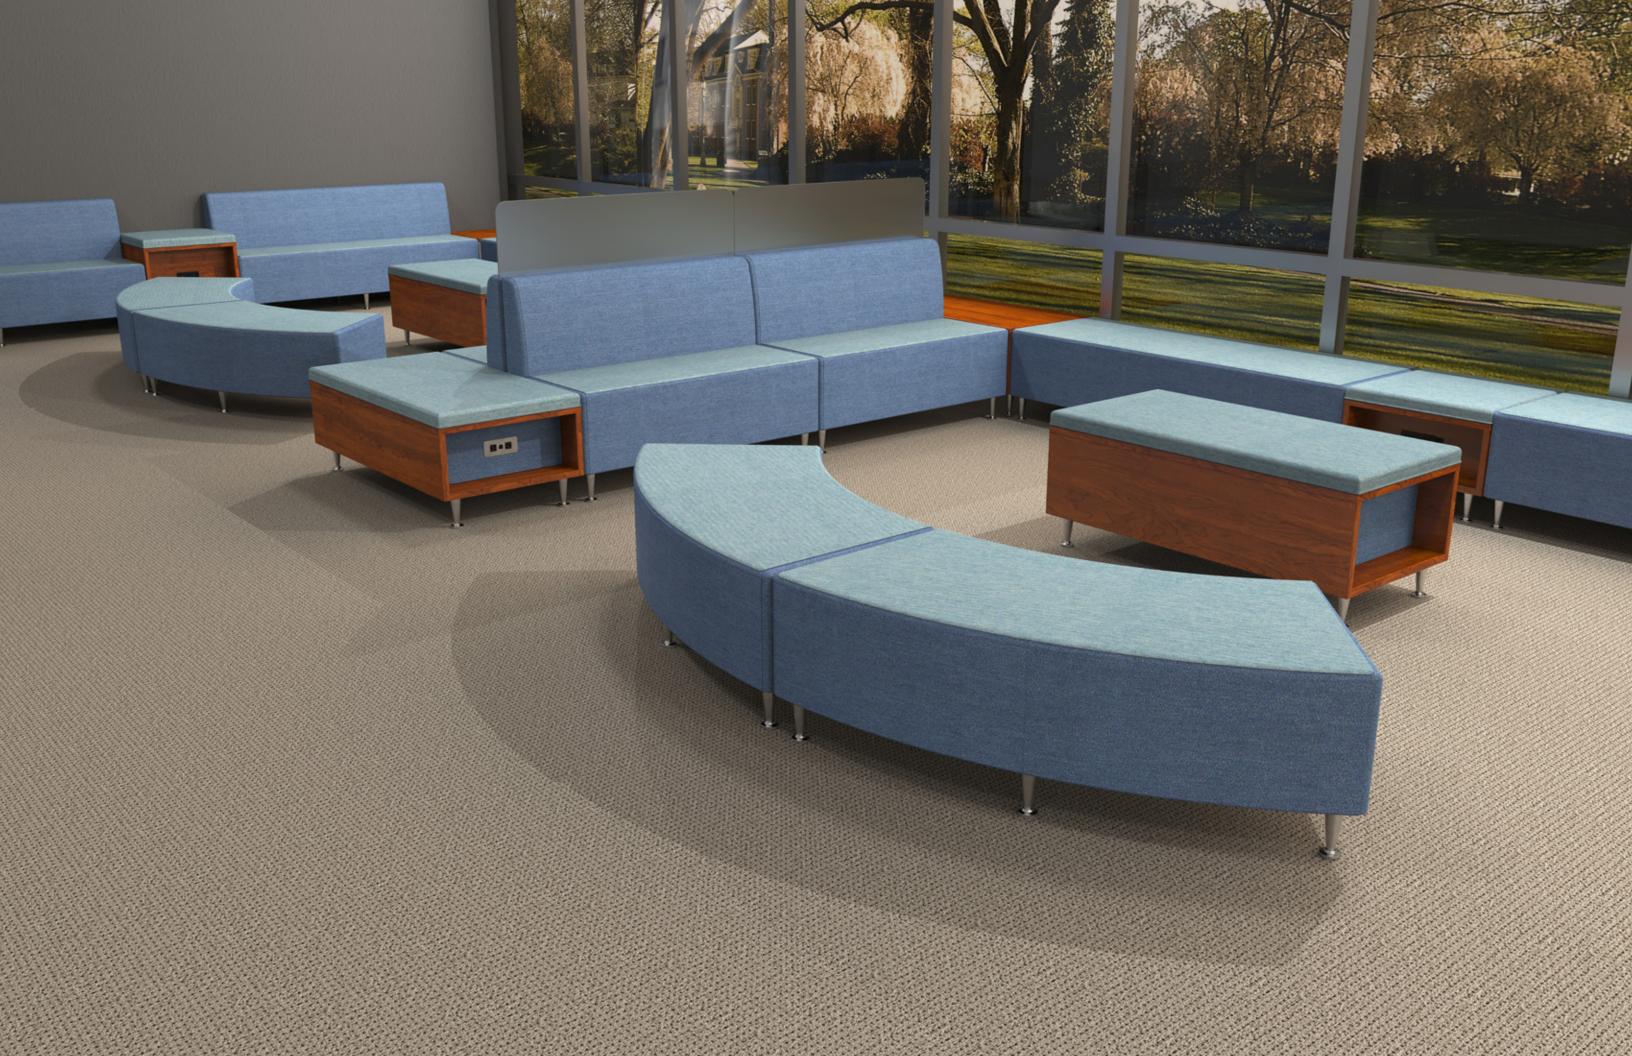

#### Cohesive & Inviting

Tahoe is an engaging, modular, and fluent lounge collection offering an abundance of configuration possibilities. From the use of curved and straight benches that are available with upholstered backs or backless, Tahoe's minimal design gives users the ability to create their own space.

## Lounge

people they don't know. By combining backless lounge pieces and low occasional tables with top cushions you are able to create an open style

bench while subtly dividing the space.

#### Fluent

Tahoe's occasional tables and lounge seating were designed to work in harmony to increase their function within the space. The tables are offered at various heights; providing an arm rest, a seat level surface, or shorter, combined with a top cushion to create an open style bench that subtly divides the space while adding comfort and preventing damage to the veneer.

9A occasional table 24"

9B occasional table 48"

9C top cushion & fabric panel LEGS metal

TEXTILES Duet Zinc & Realm Anthracite
WOOD light cherry on maple

design the furniture. innovate the space. engage the users.