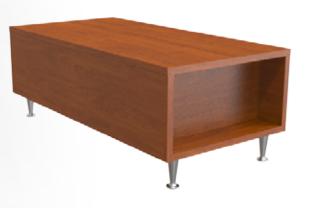

### Occasional Tables

#### Fluent

Tahoe's occasional tables and lounge seating were designed to work in harmony to increase their function within the space. The tables are offered at various heights; providing an arm rest, a seat level surface, or shorter, combined with a top cushion to create an open style bench that subtly divides the space while adding comfort and preventing damage to the veneer.

9A occasional table 24"

9B occasional table 48"

9C top cushion & fabric panel LEGS metal

TEXTILES Duet Zinc & Realm Anthracite
WOOD light cherry on maple

design the furniture. innovate the space. engage the users.