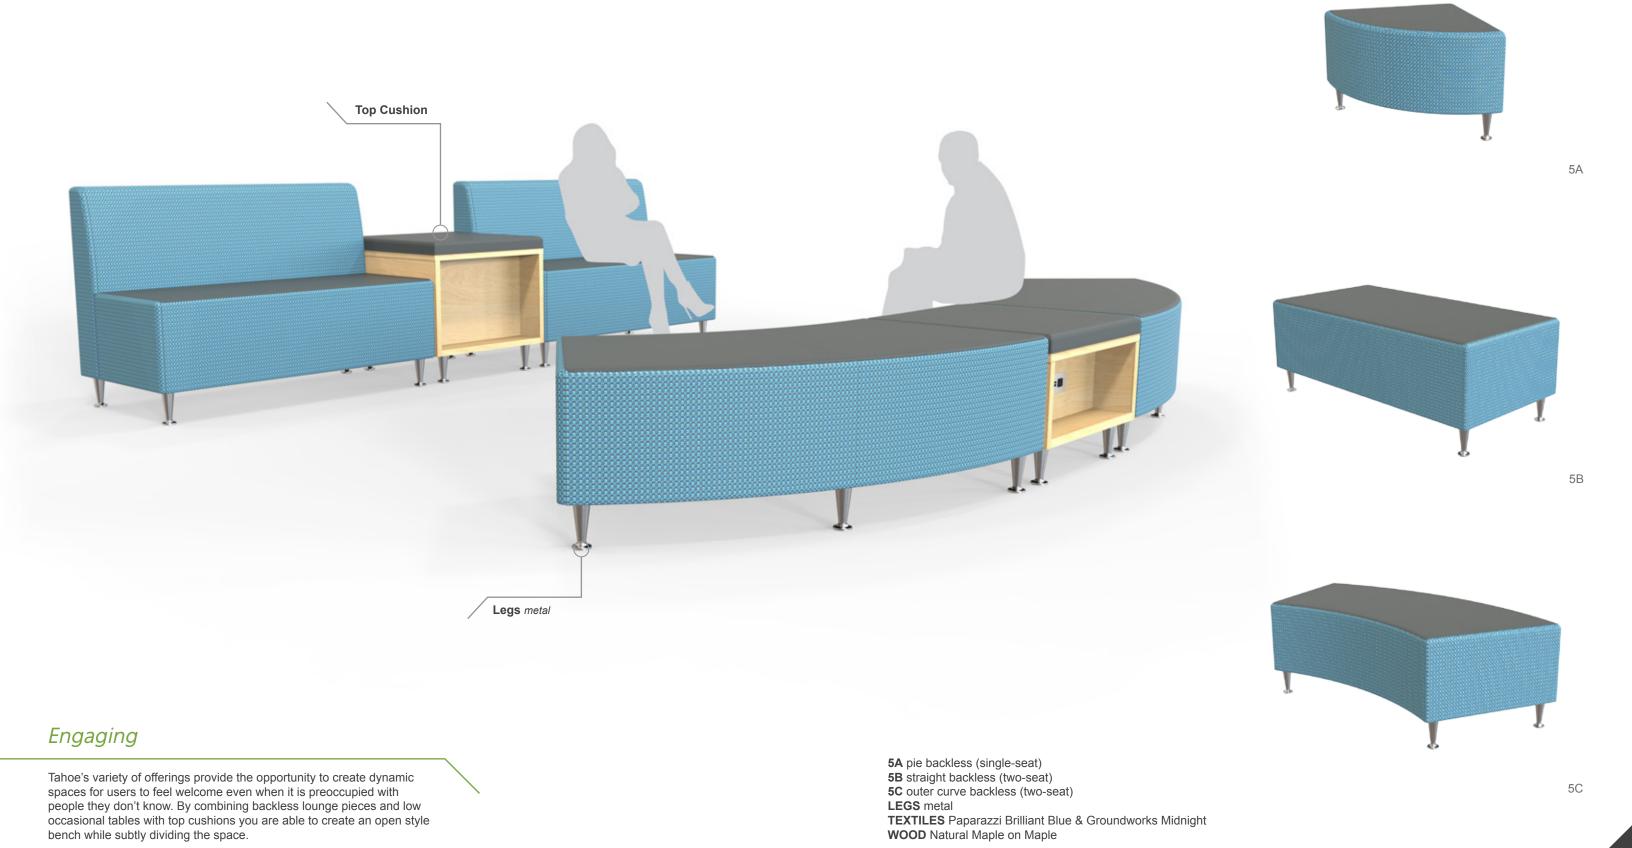

## Lounge

people they don't know. By combining backless lounge pieces and low occasional tables with top cushions you are able to create an open style

bench while subtly dividing the space.