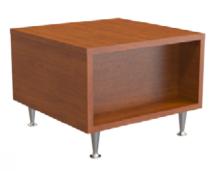

### Occasional Tables

#### Fluent

Tahoe's occasional tables and lounge seating were designed to work in harmony to increase their function within the space. The tables are offered at various heights; providing an arm rest, a seat level surface, or shorter, combined with a top cushion to create an open style bench that subtly divides the space while adding comfort and preventing damage to the veneer.

9A occasional table 24"

9B occasional table 48"

9C top cushion & fabric panel LEGS metal

TEXTILES Duet Zinc & Realm Anthracite
WOOD light cherry on maple

design the furniture. innovate the space. engage the users.