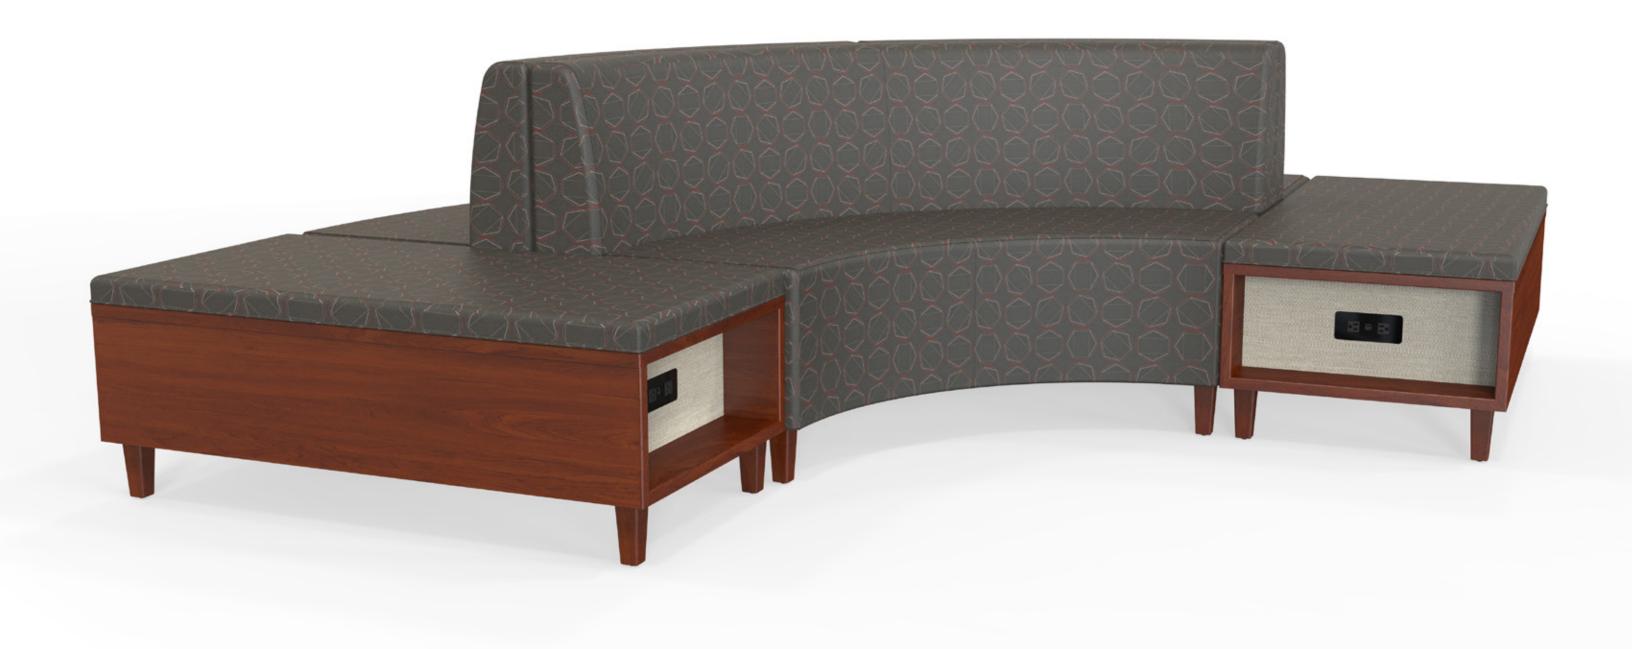

### Occasional Tables

#### Fluent

Tahoe's occasional tables and lounge seating were designed to work in harmony to increase their function within the space. The tables are offered at various heights; providing an arm rest, a seat level surface, or shorter, combined with a top cushion to create an open style bench that subtly divides the space while adding comfort and preventing damage to the veneer.

9A occasional table 24"

9B occasional table 48"

9C top cushion & fabric panel LEGS metal

TEXTILES Duet Zinc & Realm Anthracite
WOOD light cherry on maple

design the furniture. innovate the space. engage the users.