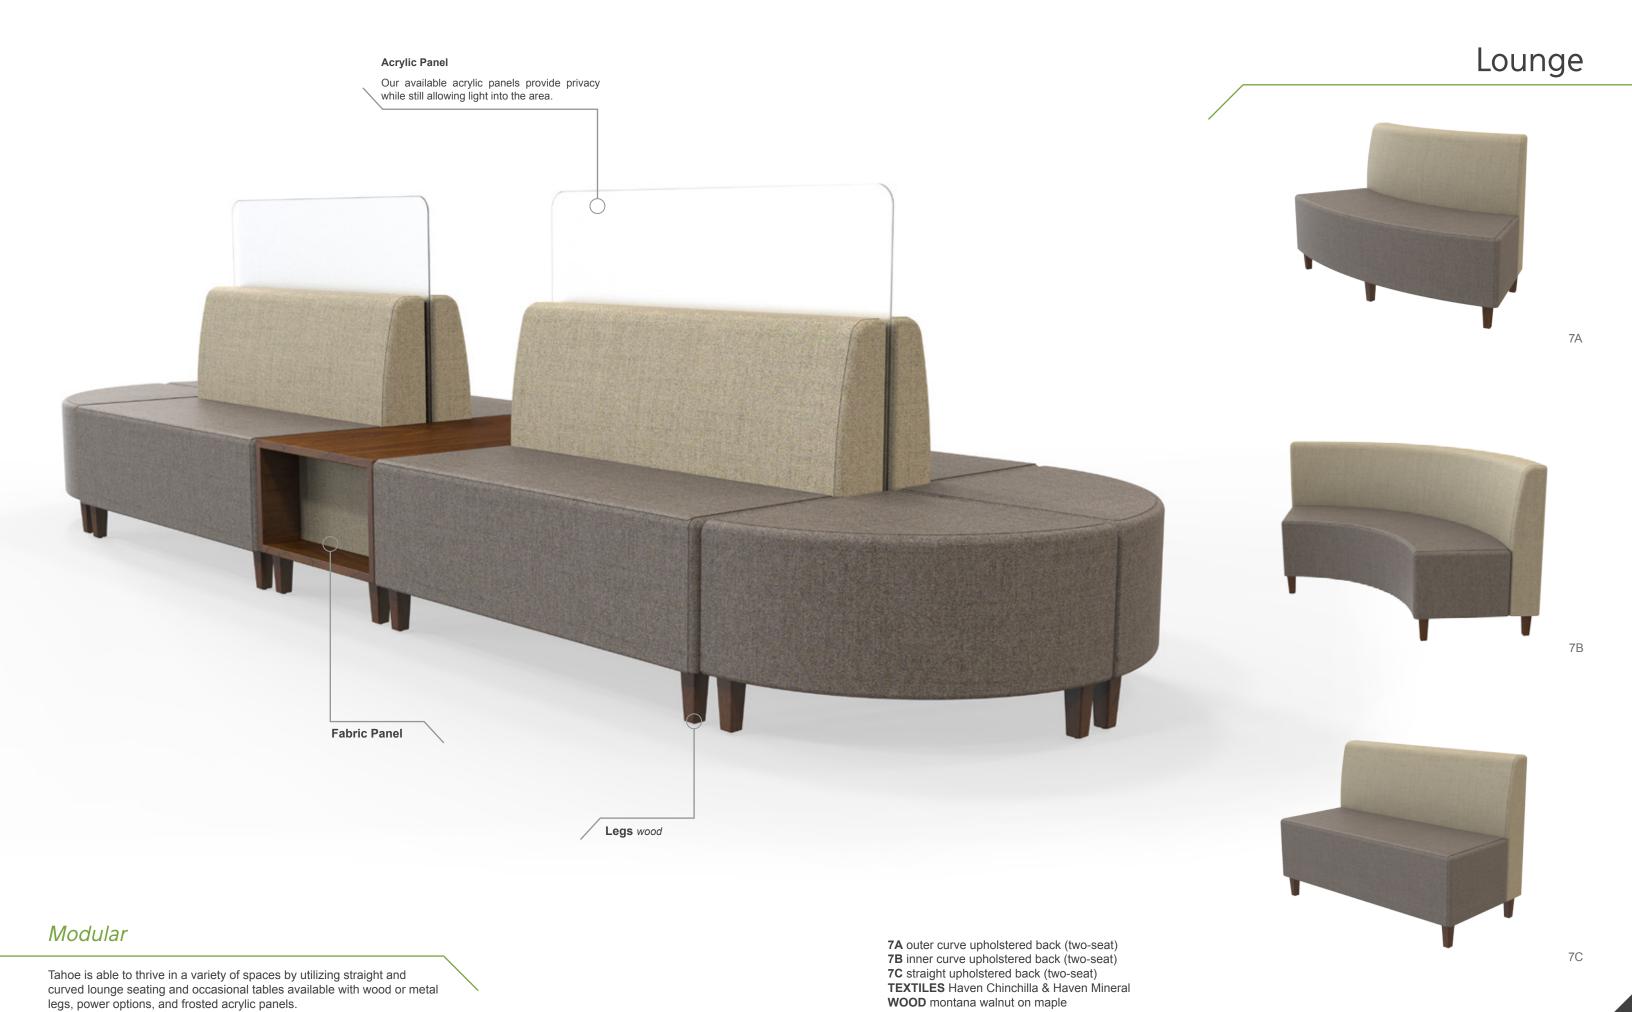

#### Cohesive & Inviting

Tahoe is an engaging, modular, and fluent lounge collection offering an abundance of configuration possibilities. From the use of curved and straight benches that are available with upholstered backs or backless, Tahoe's minimal design gives users the ability to create their own space.