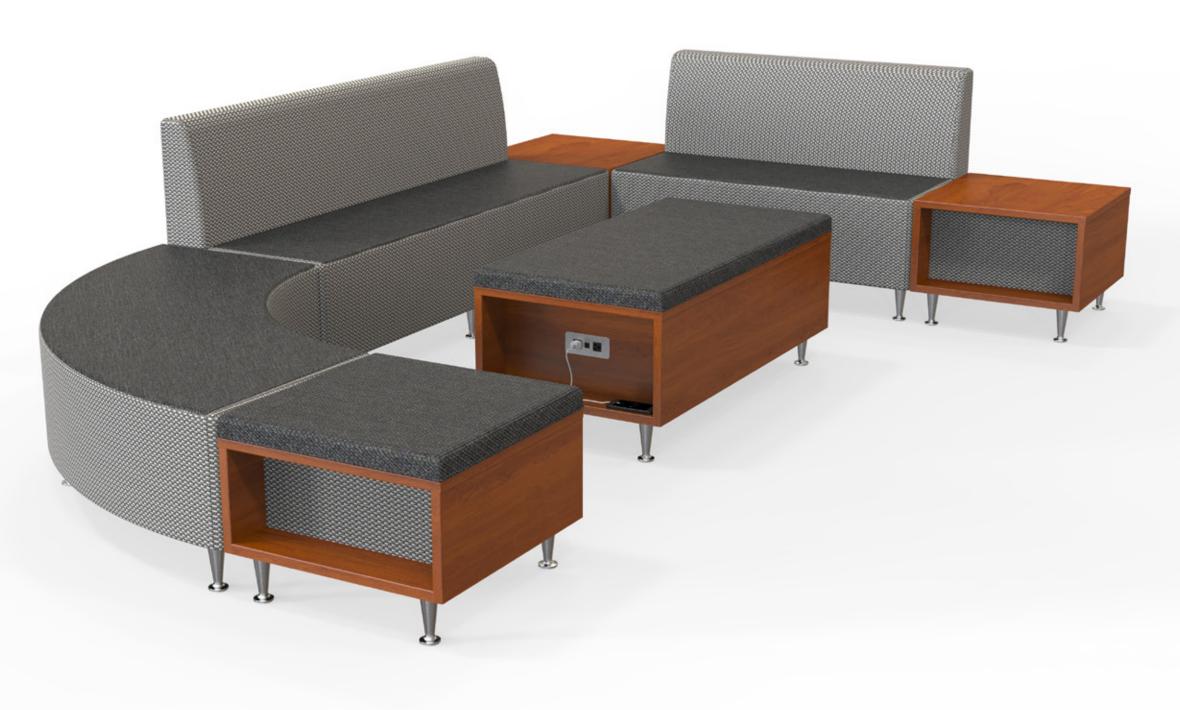

#### Cohesive & Inviting

Tahoe is an engaging, modular, and fluent lounge collection offering an abundance of configuration possibilities. From the use of curved and straight benches that are available with upholstered backs or backless, Tahoe's minimal design gives users the ability to create their own space.

## Lounge

people they don't know. By combining backless lounge pieces and low occasional tables with top cushions you are able to create an open style

bench while subtly dividing the space.

#### Fluent

Tahoe's occasional tables and lounge seating were designed to work in harmony to increase their function within the space. The tables are offered at various heights; providing an arm rest, a seat level surface, or shorter, combined with a top cushion to create an open style bench that subtly divides the space while adding comfort and preventing damage to the veneer.

9A occasional table 24"

9B occasional table 48"

9C top cushion & fabric panel LEGS metal

TEXTILES Duet Zinc & Realm Anthracite
WOOD light cherry on maple

design the furniture. innovate the space. engage the users.