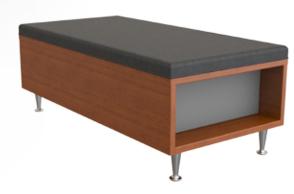

## Lounge

people they don't know. By combining backless lounge pieces and low occasional tables with top cushions you are able to create an open style

bench while subtly dividing the space.

#### Fluent

Tahoe's occasional tables and lounge seating were designed to work in harmony to increase their function within the space. The tables are offered at various heights; providing an arm rest, a seat level surface, or shorter, combined with a top cushion to create an open style bench that subtly divides the space while adding comfort and preventing damage to the veneer.

9A occasional table 24"

9B occasional table 48"

9C top cushion & fabric panel LEGS metal

TEXTILES Duet Zinc & Realm Anthracite
WOOD light cherry on maple

design the furniture. innovate the space. engage the users.