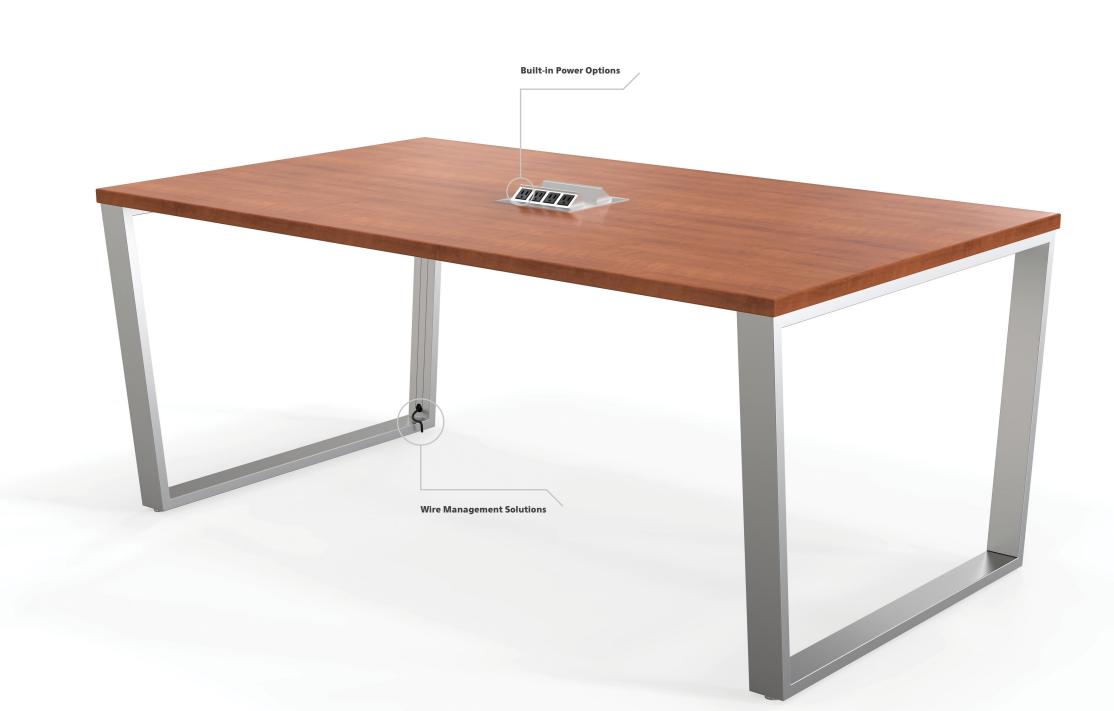

## Unobstructed

Angled, low profile frames complemented with frosted dividers give Translate it's modern and open feel, with a hidden understructure providing the stability of any heavy paneled table. The Translate Collection offers free standing tables as well as a modular desking system with built-in power/data options and integrated wire management solutions.