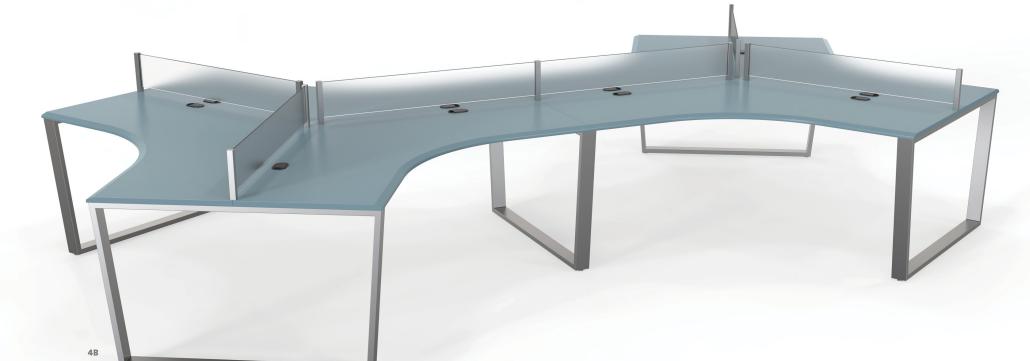

## Modular

Whether you choose a straight, pod or arc-shaped unit for your desired setup, Translate will allow for optimum use of space for individual work stations and collaborative spaces by eliminating unnecessary support structures without compromising it's stability. 4A arc starter, arc end (6-person)
4B pod starter, pod end (12-person)
5A pod island (3-person)
5B straight island (4-person)
5C arc island (3-person)
SURFACE powder coat (refuge)