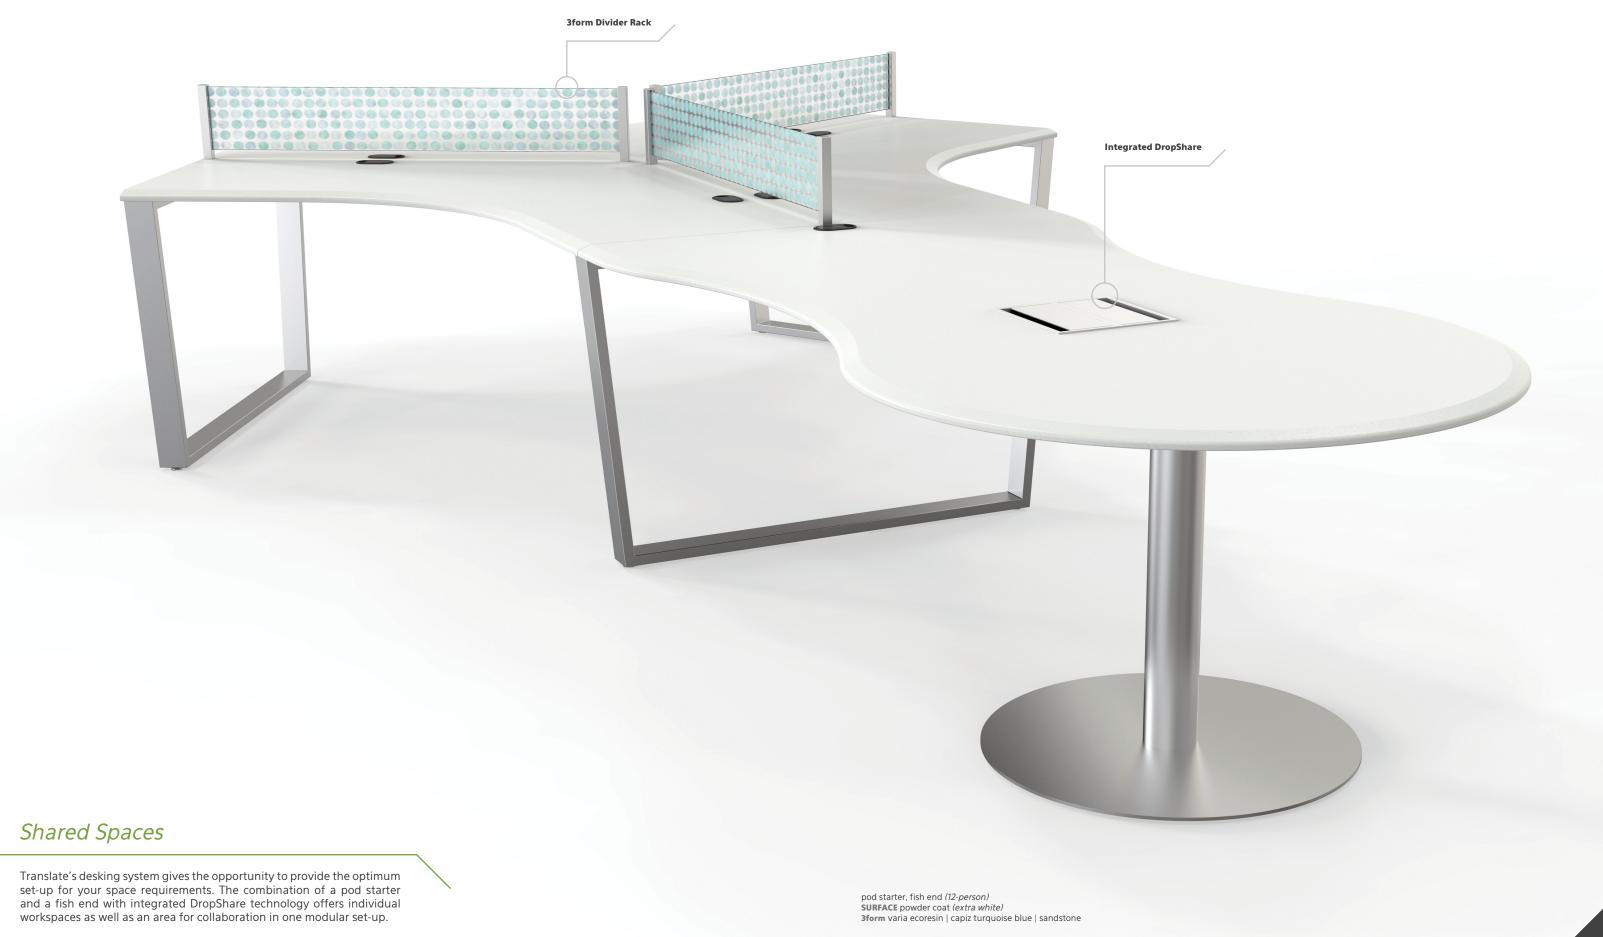

## Modular

Whether you choose a straight, pod or arc-shaped unit for your desired setup, Translate will allow for optimum use of space for individual work stations and collaborative spaces by eliminating unnecessary support structures without compromising it's stability. 4A arc starter, arc end (6-person)
4B pod starter, pod end (12-person)
5A pod island (3-person)
5B straight island (4-person)
5C arc island (3-person)
SURFACE powder coat (refuge)