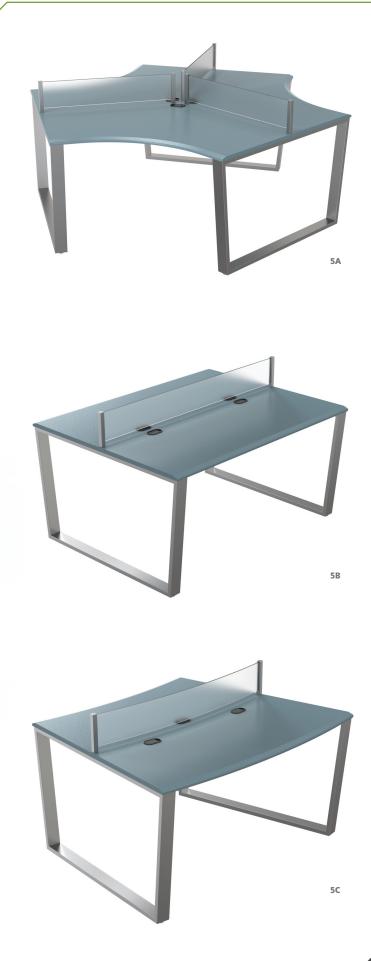

## Modular

Whether you choose a straight, pod or arc-shaped unit for your desired setup, Translate will allow for optimum use of space for individual work stations and collaborative spaces by eliminating unnecessary support structures without compromising it's stability. 4A arc starter, arc end (6-person)
4B pod starter, pod end (12-person)
5A pod island (3-person)
5B straight island (4-person)
5C arc island (3-person)
SURFACE powder coat (refuge)