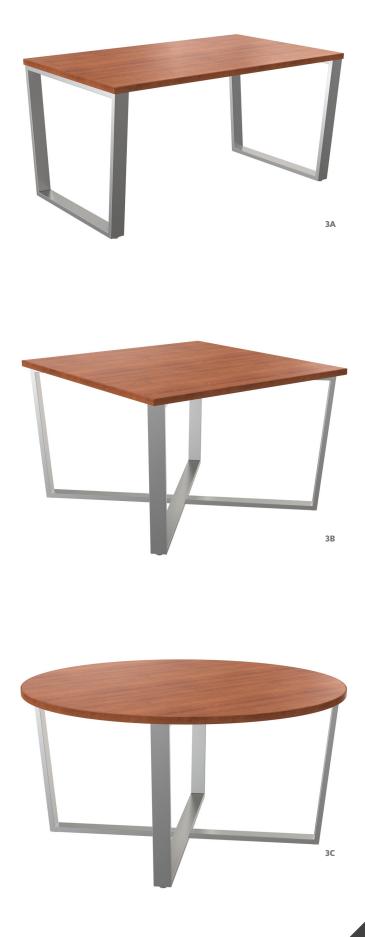

3A table (4-person) 3B square table (4-person) 3C round table (4-person) SURFACE plastic laminate (amber cherry) EDGE DETAIL PVC (amber cherry)