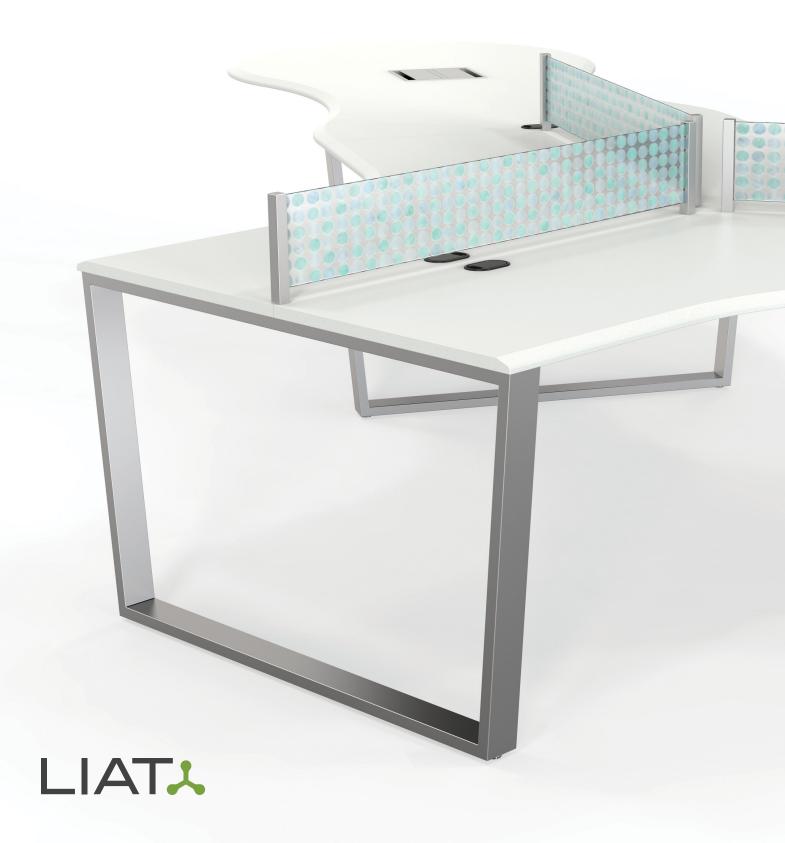

## Unobstructed

Angled, low profile frames complemented with frosted dividers give Translate it's modern and open feel, with a hidden understructure providing the stability of any heavy paneled table. The Translate Collection offers free standing tables as well as a modular desking system with built-in power/data options and integrated wire management solutions.

## Modular

Whether you choose a straight, pod or arc-shaped unit for your desired setup, Translate will allow for optimum use of space for individual work stations and collaborative spaces by eliminating unnecessary support structures without compromising it's stability. 4A arc starter, arc end (6-person)
4B pod starter, pod end (12-person)
5A pod island (3-person)
5B straight island (4-person)
5C arc island (3-person)
SURFACE powder coat (refuge)