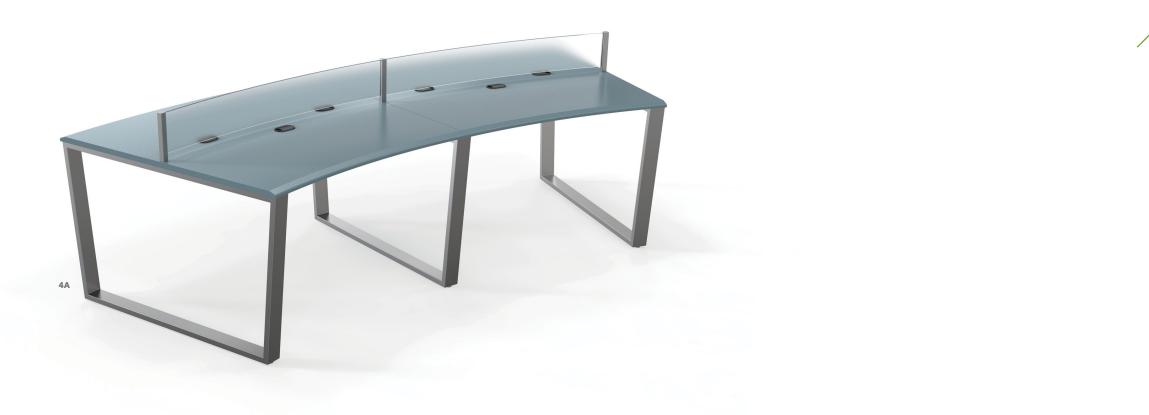

## Modular

Whether you choose a straight, pod or arc-shaped unit for your desired setup, Translate will allow for optimum use of space for individual work stations and collaborative spaces by eliminating unnecessary support structures without compromising it's stability. 4A arc starter, arc end (6-person)
4B pod starter, pod end (12-person)
5A pod island (3-person)
5B straight island (4-person)
5C arc island (3-person)
SURFACE powder coat (refuge)