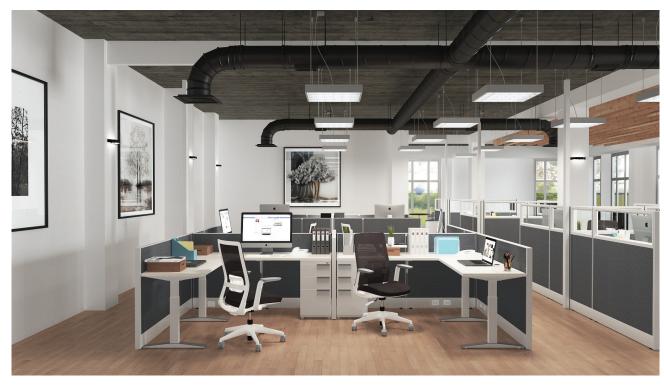

## **Link**® Monolithic Panel System

This line is the upgraded and updated version of our system of monolithic panels.

Among its outstanding features, you can find the integration of a metal frame, floor to ceiling design up to 110 inches, sliding doors, power at worksurface height and a renewed storage system to complement its contemporary design.

Link a modern workspace at your reach.

Support BBF Pedestal

Tasklight / Toolbar

Floor to Ceiling Panel