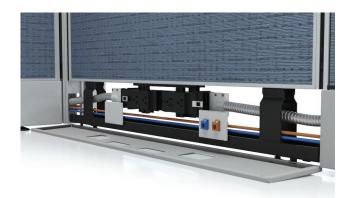

## Power Harness

Metal Raceway Covers

6 1 3 (1)

Power and data can be routed horizontally through the raceway and vertically through the power pole.

Power harnesses are modular, non handed, and install easily. Two modular connection points at the end of each power harness allow branching of power. They allow two duplex receptacles per side.

③ Power, voice and data can also be installed above the working surface.

(4) Jack housing for voice and data are available in two locations at each power and data panels.

(5) 75" long feeds available for floor connection.