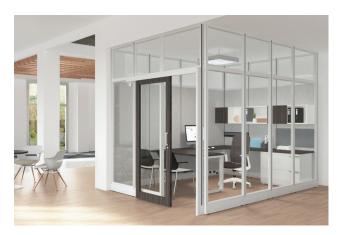

## **Link**® Monolithic Panel System

This line is the upgraded and updated version of our system of monolithic panels.

Among its outstanding features, you can find the integration of a metal frame, floor to ceiling design up to 110 inches, sliding doors, power at worksurface height and a renewed storage system to complement its contemporary design.

Link a modern workspace at your reach.

Support BBF Pedestal

Tasklight / Toolbar

Floor to Ceiling Panel