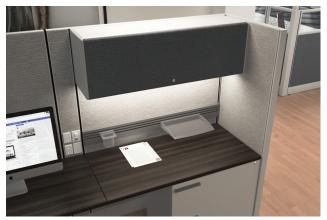

## Power Harness

Metal Raceway Covers

6 1 3 (1)

Power and data can be routed horizontally through the raceway and vertically through the power pole.

Power harnesses are modular, non handed, and install easily. Two modular connection points at the end of each power harness allow branching of power. They allow two duplex receptacles per side.

③ Power, voice and data can also be installed above the working surface.

(4) Jack housing for voice and data are available in two locations at each power and data panels.

(5) 75" long feeds available for floor connection.