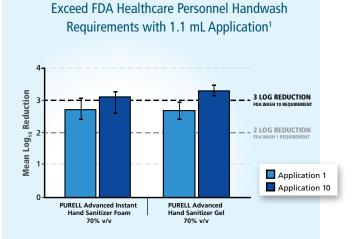

Tire

ADVANCED

HE MOST GERM

**Unmatched Effectiveness** – Provides potent, broad-spectrum antimicrobial activity.

- Kills 99.99% of germs on hands, not just in the lab<sup>2</sup>
- Exceeds FDA Healthcare Personnel Handwash requirements with just 1.1 mL of product, or a single pump\*

### **PURELL® Advanced Hand Sanitizer**

- Exceeds FDA Healthcare Personnel Handwash efficacy requirements in a single pump from a PURELL ADX<sup>™</sup> or PURELL LTX<sup>™</sup> dispenser\*
- Kills 99.99% of germs on hands, not just in the lab<sup>2</sup> •
- In a clinical study, 4 out of 5 healthcare workers said PURELL Advanced formulations were soothing to their skin<sup>3</sup>
- Clinically proven to help maintain skin health moisturization and • improve overall skin feel<sup>4</sup>
- Available in gel and foam formulations

GOJO Industries, Inc., Functional - Field Test, 2011-F10232 and 2011-F10233, 10 May 2011

PURELL® Advanced Instant Hand Sanitizer exceeds HCPHW at 1.1 mL of product. ADX and LTX dispensers only. Fully primed pump through 95% of refill.