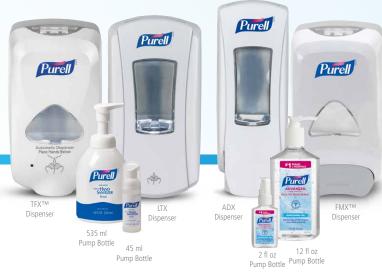

### **PRODUCT ORDER INFORMATION**

|                                                | TOUCH FREE            |                        |                        |                        | MANUAL                |                        |                        |                        |
|------------------------------------------------|-----------------------|------------------------|------------------------|------------------------|-----------------------|------------------------|------------------------|------------------------|
|                                                |                       |                        |                        |                        |                       |                        |                        |                        |
| System Name / Refill Size<br>Dispenser SKU     | LTX 700 mL<br>1320-04 | LTX 1200 mL<br>1920-04 | TFX 1200 mL<br>2720-12 | TFX 1000 mL<br>2720-12 | ADX 700 mL<br>8720-06 | ADX 1200 mL<br>8820-06 | FMX 1000 mL<br>5120-06 | FMX 1200 mL<br>5120-06 |
| REFILLS                                        |                       |                        |                        |                        |                       |                        |                        |                        |
| PURELL Advanced<br>Instant Hand Sanitizer Foam | 1305-03               | 1905-02                | 5392-02                | 5592-02                | 8705-04               | 8805-03                | 5190-03                | 5192-03                |
| PURELL Advanced Hand Sanitizer Gel             | —                     | _                      | 5456-04                | —                      | _                     | —                      | _                      | —                      |

|                                                | 45 mL<br>Pump Bottle | 535 mL<br>Pump Bottle | 2 fl oz<br>PERSONAL™<br>Pump Bottle | 2 fl oz<br>PERSONAL<br>Flip Cap Bottle | 4 fl oz<br>Flip Cap<br>Bottle | 8 fl oz<br>Pump Bottle | 12 fl oz<br>Pump Bottle |
|------------------------------------------------|----------------------|-----------------------|-------------------------------------|----------------------------------------|-------------------------------|------------------------|-------------------------|
| BOTTLES                                        |                      |                       |                                     |                                        |                               |                        |                         |
| PURELL Advanced<br>Instant Hand Sanitizer Foam | 5692-24              | 5792-04               | _                                   | _                                      | —                             | —                      | —                       |
| PURELL Advanced Hand Sanitizer Gel             | —                    | —                     | 9606-24                             | 9605-24                                | 9651-24                       | 9652-12                | 3659-12                 |