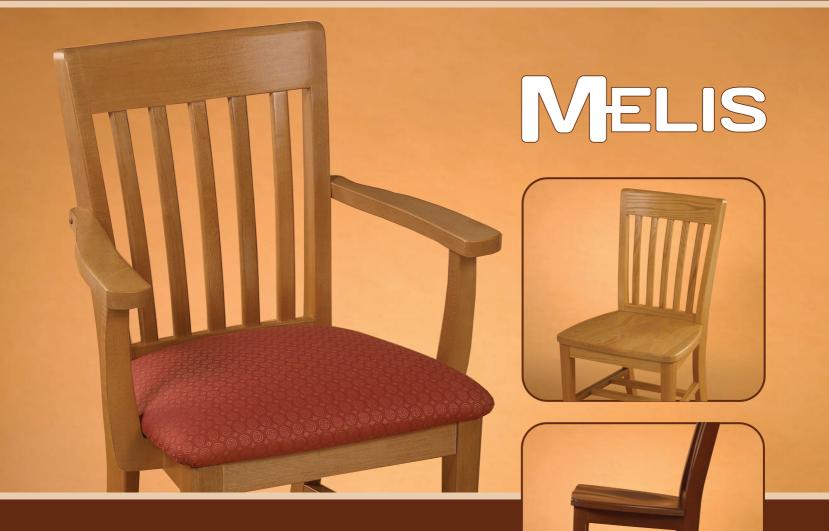

## MELIS

## **Contoured Comfort Melded to Function and Durability**

The Melis Chair embraces the best of both worlds. When your idea of the perfect chair includes comfort and function, you need look no further than the Melis Chair. Curved slat back styling and wood-scooped or upholstered seat invite comfortable seating. Solid wood tapered legs and both side and cross stretchers promise strength and durability. Designed for comfort, crafted to last a lifetime and styled to be aesthetically pleasing, the Melis Chair with its blend of classic features fits seamlessly into any environment.

- Solid wood construction (oak or maple)
- Solid wood scooped seat or upholstered seat
- Contoured vertical back slats
- Available with arms or no arms
- Adult, youth and juvenile heights

For more details on product options, call 888-521-1884 or visit www.brodartfurniture.com.