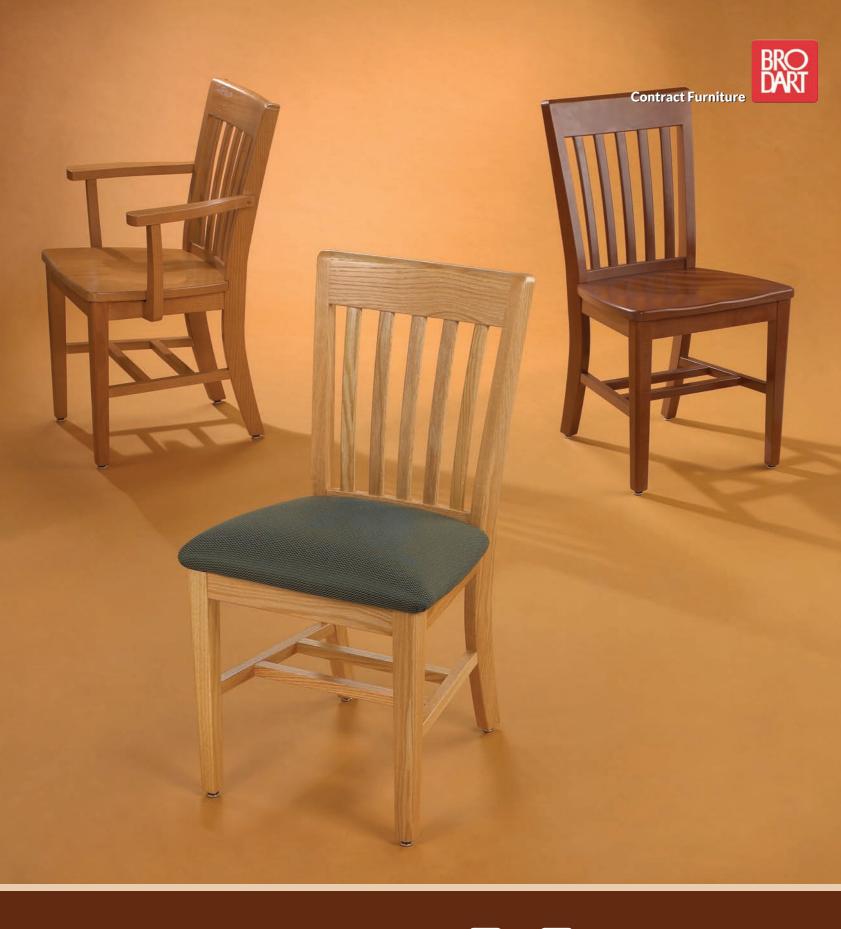

## MELIS

## **Contoured Comfort Melded to Function and Durability**

The Melis Chair embraces the best of both worlds. When your idea of the perfect chair includes comfort and function, you need look no further than the Melis Chair. Curved slat back styling and wood-scooped or upholstered seat invite comfortable seating. Solid wood tapered legs and both side and cross stretchers promise strength and durability. Designed for comfort, crafted to last a lifetime and styled to be aesthetically pleasing, the Melis Chair with its blend of classic features fits seamlessly into any environment.

- Solid wood construction (oak or maple)
- Solid wood scooped seat or upholstered seat
- Contoured vertical back slats
- Available with arms or no arms
- Adult, youth and juvenile heights

For more details on product options, call 888-521-1884 or visit www.brodartfurniture.com.