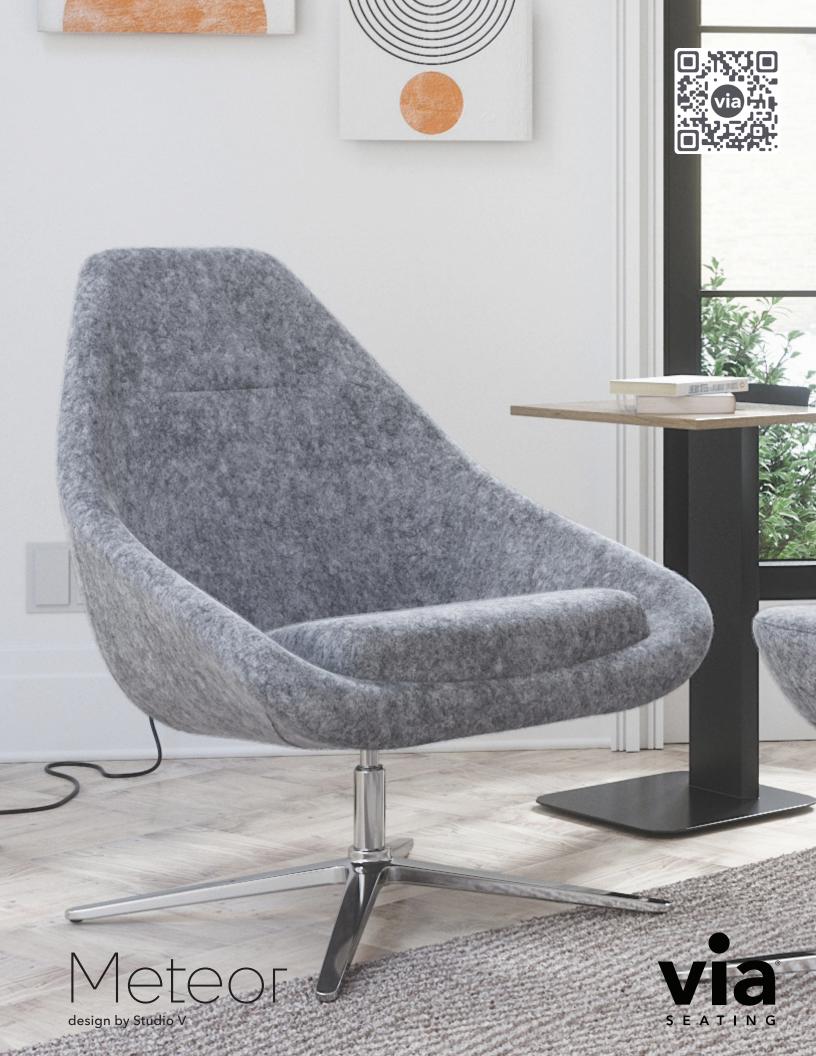

### Features

- Backrest: cradling back offers comfort and support
- Seat: option to upholster the comfortable seat in a different fabric
- Control mechanisms: choices include fixed, motion-lounge rock, motion-lounge sway and 360 degree swivel
- Bases: a variety of styles in polished, matte black, wood and silver finishes
- Via Seating's comfort foam: a proprietary blend of high-density, injection-molded, closed-cell, cold-cured comfort foam so durable and lasting it is backed by Via Seating's 12 year warranty
- Ottomans: add an ottoman
- Max weight: 300 lb
- Specify On: Spec It, GSA (contract #GS-28F-005CA), CET Designer, Project Matrix, 2020 ("CAP/GIZA") & KITS collaborator
- Quick Ship/48-hour Manufacturing Time: 2 chairs produced in a 48 hour period
- Warranty: 6 year warranty

#### Statement of Line

Soft seating chair