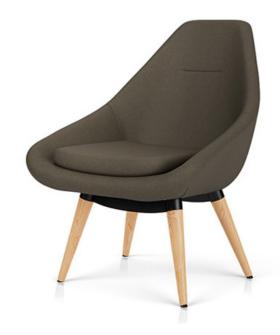

#### Bases

4-leg

"X" frame

4-leg Find more options at https://viaseating.com/ series/meteor-chair/

Visit ViaSeating.com

### "X" frame

Oak low Walnut low profile 4-leg profile 4-leg