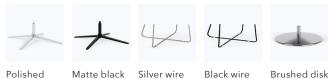

#### Bases

4-leg

"X" frame

4-leg Find more options at https://viaseating.com/ series/meteor-chair/

Visit ViaSeating.com