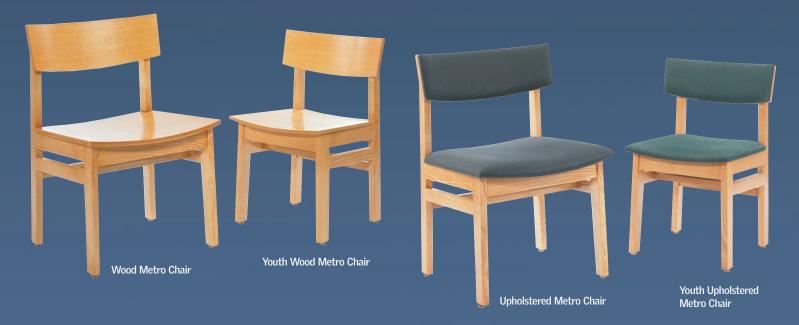

Uncluttered in form, unparalleled in performance, Brodart's **Metro Chair** is a contemporary seating series designed to help you create a striking new atmosphere.

Broad lines and subtle curves create a comfortable seating area, ample legs provide a sturdy foundation, and heavy-duty support components ensure day-to-day durability.

Plus, with your choice of upholstery, Metro Chairs are guaranteed to accentuate any design scheme. Interested in learning more? Call **888-521-1884** or visit **www.brodartfurniture.com**.

Cherry Lane Elementary School featuring Metro chairs with custom silk screening paired with Horizon tables finished in 837 on Oak.