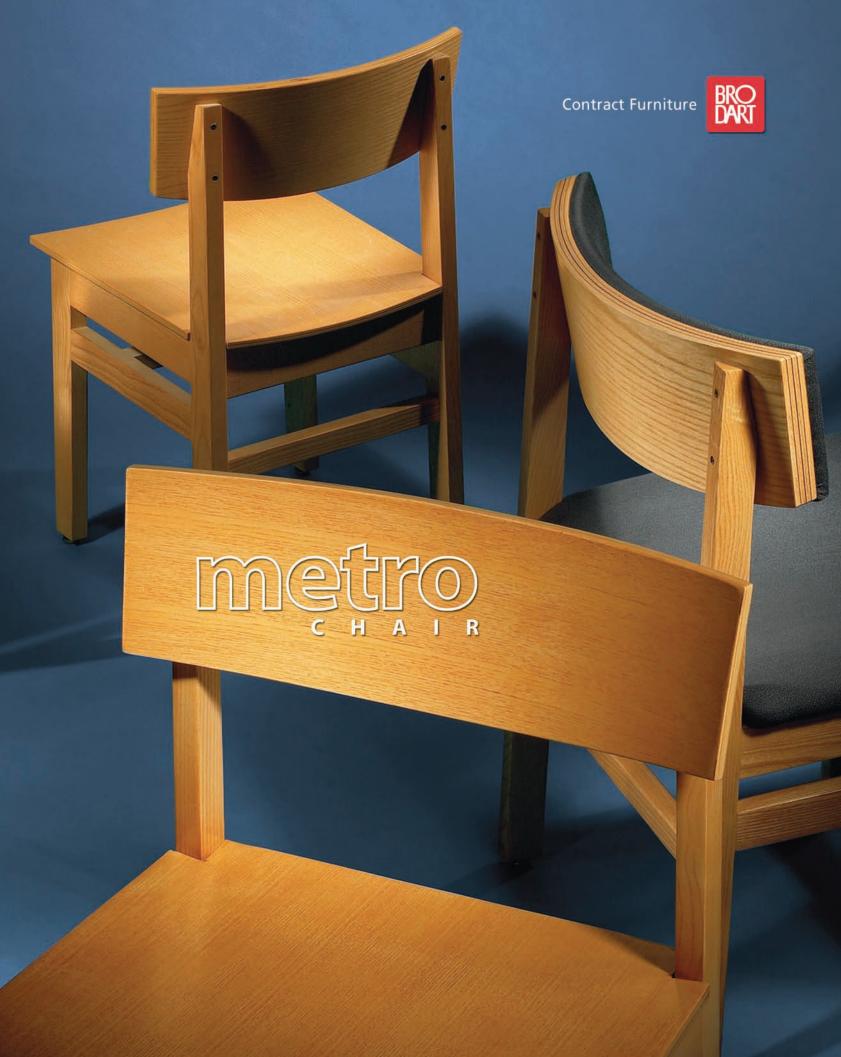

Uncluttered in form, unparalleled in performance, Brodart's **Metro Chair** is a contemporary seating series designed to help you create a striking new atmosphere.

Broad lines and subtle curves create a comfortable seating area, ample legs provide a sturdy foundation, and heavy-duty support components ensure day-to-day durability.

Plus, with your choice of upholstery, Metro Chairs are guaranteed to accentuate any design scheme. Interested in learning more? Call **888-521-1884** or visit **www.brodartfurniture.com**.

Cherry Lane Elementary School featuring Metro chairs with custom silk screening paired with Horizon tables finished in 837 on Oak.