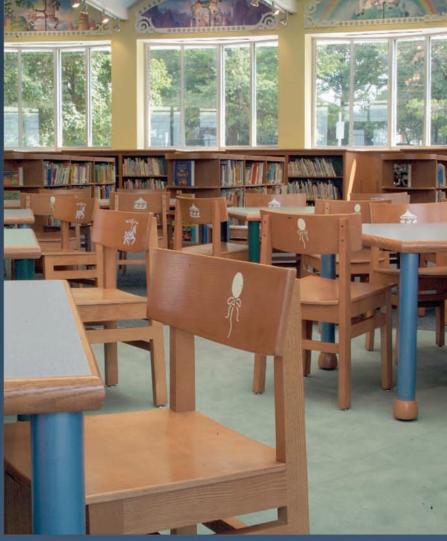

Plus, with your choice of upholstery, Metro Chairs are guaranteed to accentuate any design scheme. Interested in learning more? Call **888-521-1884** or visit **www.brodartfurniture.com**.

Cherry Lane Elementary School featuring Metro chairs with custom silk screening paired with Horizon tables finished in 837 on Oak.