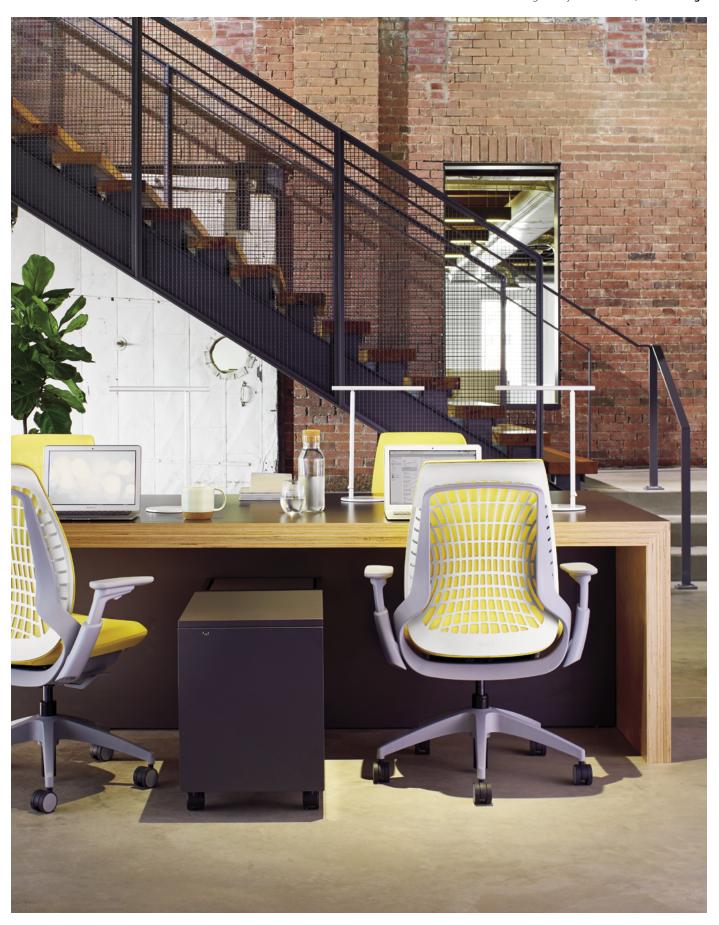

**Cover Task Chair:** Onyx Mesh, Black Mesh Carrier, Inertia Onyx Upholstery, Black Frame/Base **p. 2 Task Chair and Stool:** Fog Mesh, Titanium Mesh Carrier, Inertia Fog Upholstery, Titanium Frame/Base, **p. 3 Task Chairs:** Glow Mesh, White Mesh Carrier, Inertia Glow Upholstery, Titanium Frame/Base

### Task

Chair

Stool

Armless models also available for task chair and task stool.